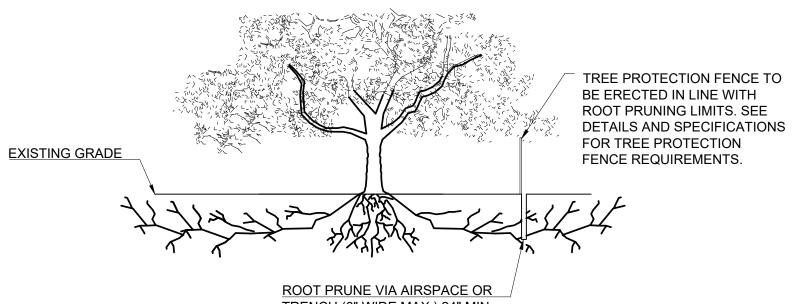

TION

- MEETING.
  2. BOUNDARIES OF RETENTION AREAS MUST BE STAKED AT THE PRE-CONSTRUCTION MEETING AND
- 3. EXACT LOCATION OF ROOT PRUNING SHALL BE DETERMINED IN THE FIELD IN COORDINATION WITH THE FORESTRY INSPECTOR.
- 4. TRENCH SHOULD BE IMMEDIATELY BACKFILLED WITH EXCAVATED SOIL OR OTHER ORGANIC SOIL AS SPECIFIED PER PLAN OR BY THE FORESTRY INSPECTOR.
- 5. ROOTS SHALL BE CLEANLY CUT USING VIBRATORY KNIFE OR OTHER ACCEPTABLE EQUIPMENT.
- ROT PRUNING METHODS AND MEANS MUST BE IN ACCORDANCE WITH ANSI STANDARD A3000.

  6. ALL PRUNING MUST BE EXECUTED AT LOD SHOWN ON PLANS OR AS AUTHORIZED IN WRITING BY
- THE FORESTRY INSPECTOR.

  7. SUPPLEMENTAL WATERING MAY BE REQUIRED FOR ROOT PRUNED TREES THROUGHOUT THE GROWING SEASON DURING CONSTRUCTION AND SUBSEQUENT WARRANTY AND MAINTENANCE PERIOD.



TRENCH (6" WIDE MAX.) 24" MIN. DEPTH OR AS DETERMINED AT PRE-CONSTRUCTION MEETING.



FLAGGED PRIOR TO ROOT PRUNING.



OTES:
THE FENCING LOCATION SHOWN ABOVE IS
DIAGRAMATIC ONLY AND WILL CONFORM TO THE
DRIP LINE AND BE LIMITED TO PROJECT
BOUNDARY. WHERE MULTIPLE ADJACENT TREES
WILL BE ENCLOSED BY FENCING, THE FENCING
SHALL BE CONTINUOUS AROUND ALL TREES.

2. FOR ACCEPTABLE FENCING MATERIALS SEE SPECIFICATIONS.

# A TREE PROTECTION FENCE



B TREE PROTECTION FENCE - TIGHT CONSTRUCTION
SCALE: NOT TO SCALE

TREES THAT ARE MARKED TO BE PRESERVED ON A SITE PLAN AND FOR WHICH UTILITIES MUST PASS TROUGH THEIR ROOT PROTECTION ZONES MAY REQUIRE TUNNELING AS OPPOSED TO OPEN TRENCHES. THE DECISION TO TUNNEL WILL BE DETERMINED ON A CASE BY CASE BASIS BY THE ENGINEER.

TUNNELS SHALL BE DUG THROUGH T