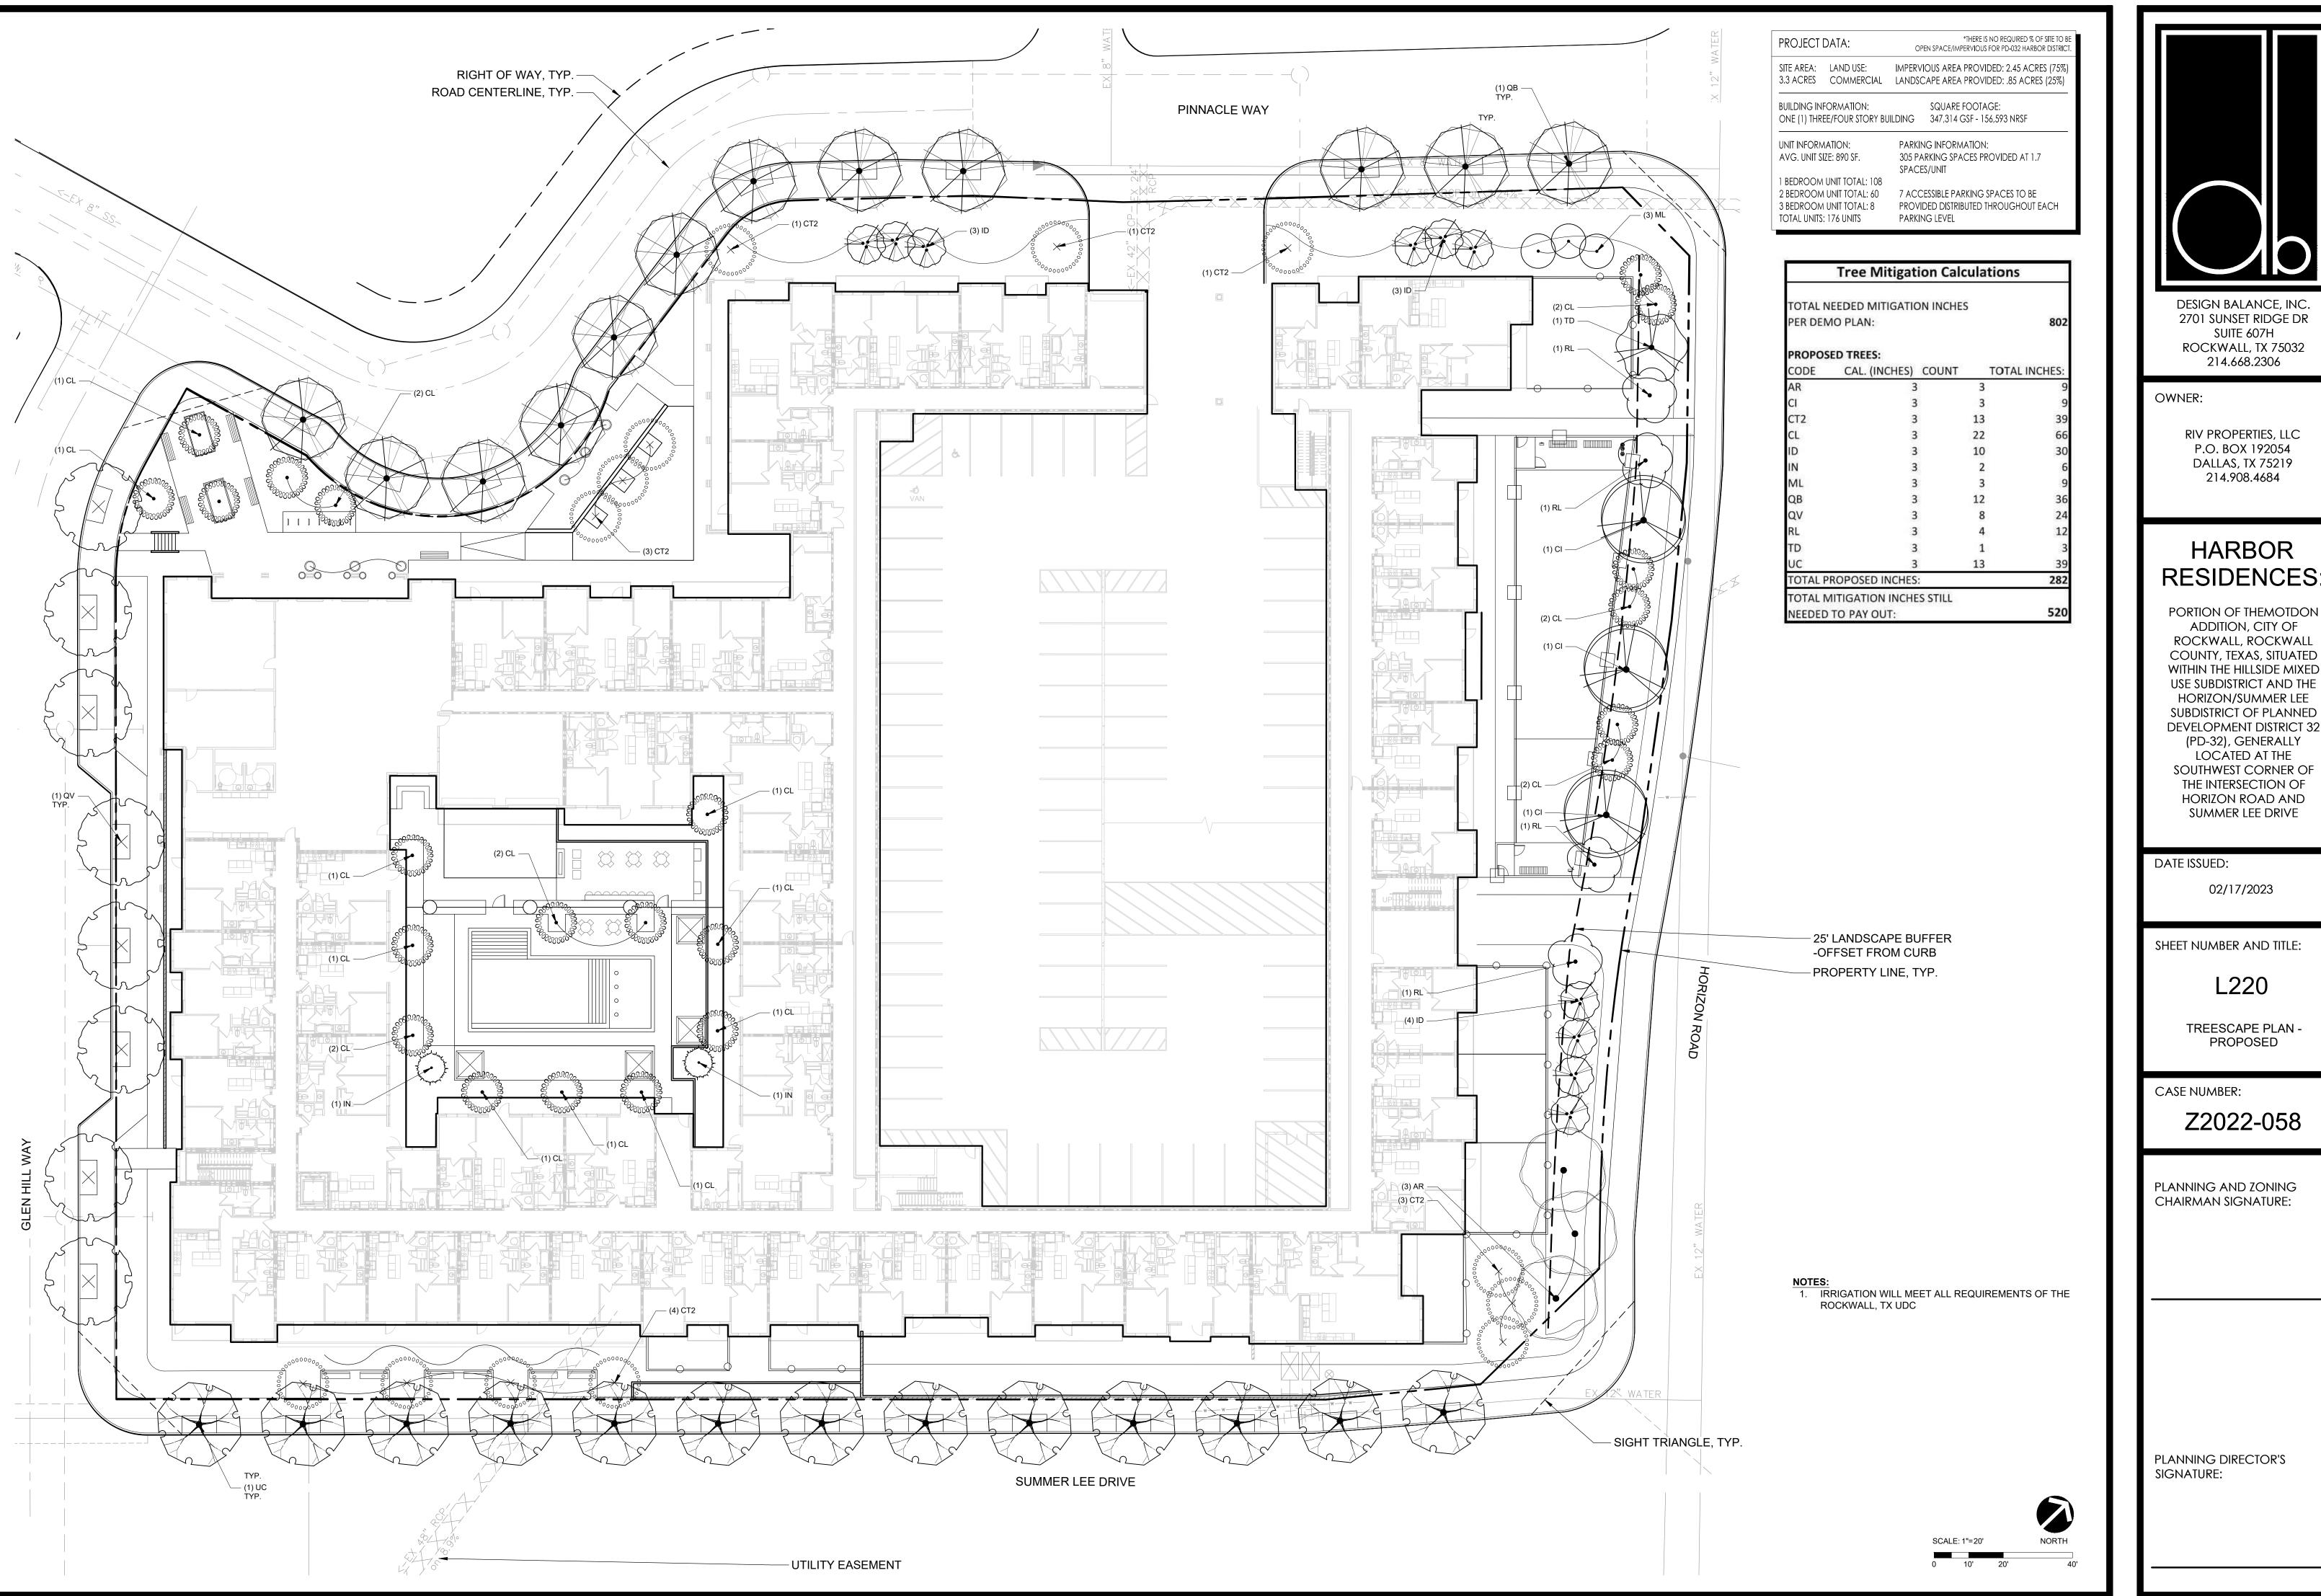

## (4) SP2023-008 (HENRY LEE)

Discuss and consider a request by Asher Hamilton on behalf of RIV Properties, Alvin Moton Jr., James Moton, Terra Moton, Debra Heard, Beulah Robertson, Tony Moton, and Kathy Moton for the approval of a <u>Site Plan</u> for a 176-unit condominium building on a 3.59-acre tract of land identified as Lots 1 & 2, Block1; Lots 1, 2, 3, & 4, Block 2; Lots 1, 2, 3, & 4, Block 3; Lots 1, 2, 3, & 4, Block 5; Lots 1 & 2 and a portion of Lots 3 & 4, Block 6; Lots 2, 3, & 4, Block 7; Lots 1 & 2, Block 8; and Lots 1, 2, 3, & 4, Block 9, Moton Addition, City of Rockwall, Rockwall County, Texas, situated within the Hillside Mixed Use Subdistrict and the Horizon/Summer Lee Subdistrict of Planned Development District 32 (PD-32), generally located at the southwest corner of the intersection of Horizon Road and Summer Lee Drive, and take any action necessary.