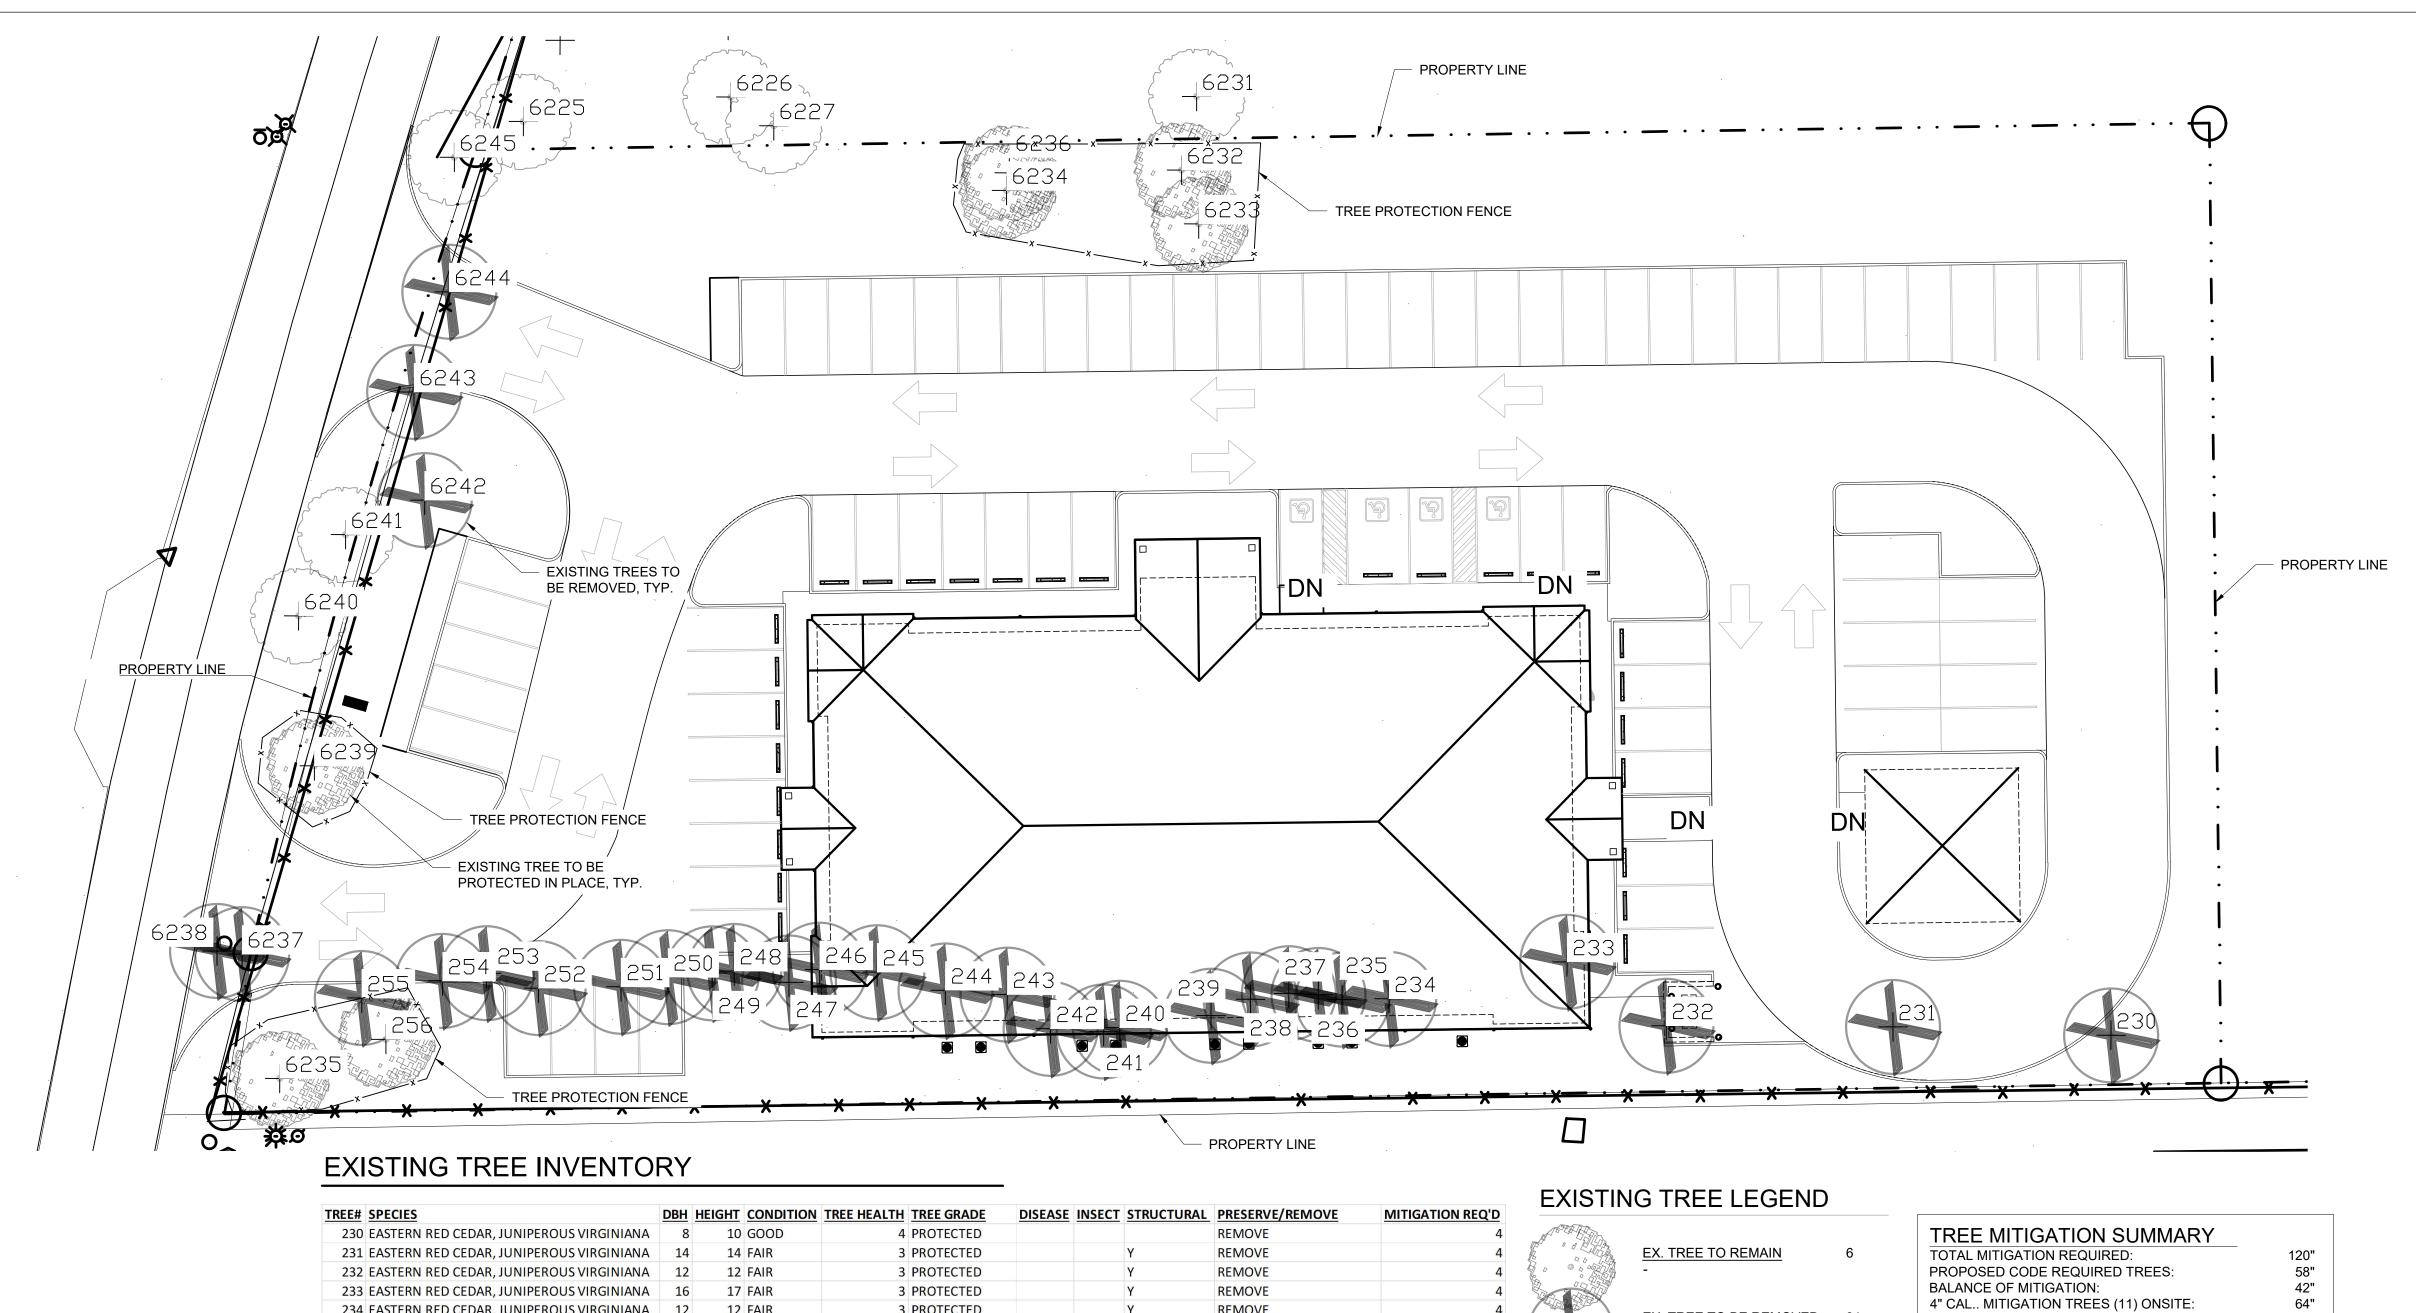

#### M.7 Treescape Plan:

(1) Accent trees do not count towards the mitigation balance. This means that 604-inches are being planted and not 900-inches. That being said, the mitigation balance is still covered. (Subsection 03.01. B, of Article 09)

02/21/2023: 1. Landscape Plan approved

<sup>2.</sup> please review Tree Mitigation Ordinance for future tree mitigation plan submittals as it has changed.