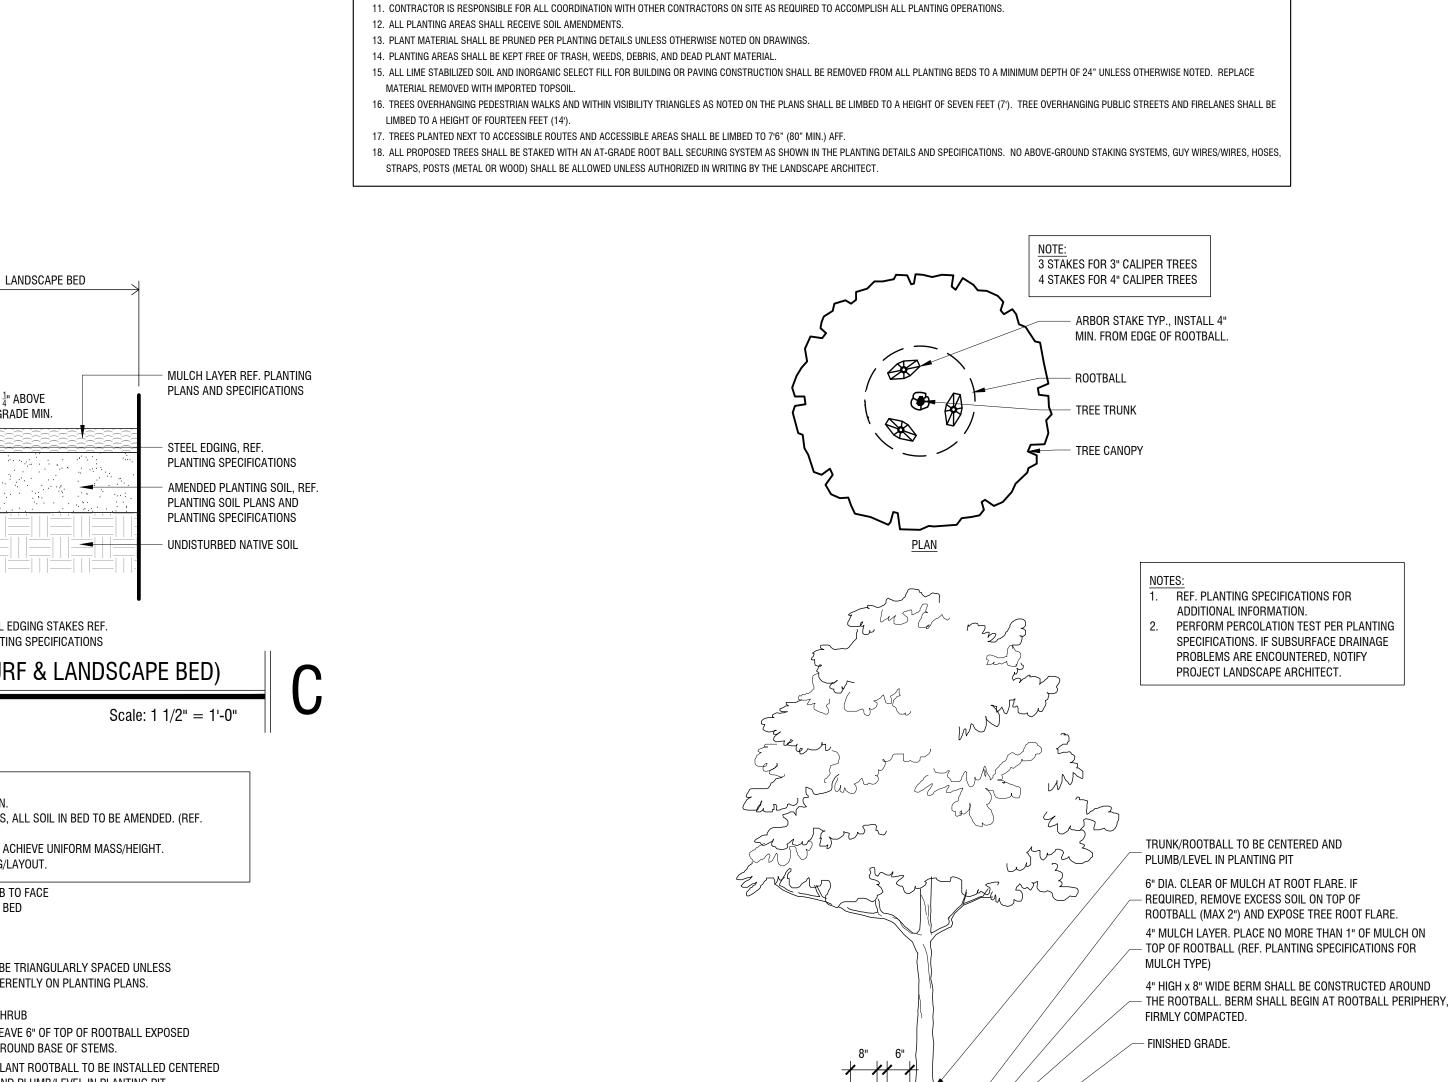

SET ROOTBALL ON UNDISTURBED STABLE SUBSOIL-

TAMPING SOIL FIRMLY AROUND THE LOWER 1/4 OF

SO THAT TOP OF ROOTBALL IS 2-3" ABOVE

THE ROOTBALL.

CONTAINER.

STRAPPING.

FINISHED GRADE. STABILIZE/PLUMB TREE BY

FOR CONTAINER STOCK: REMOVE ENTIRE

1/2 OF THE ENTIRE WIRE BASKET.

BURLAP/SYNTHETIC FABRICS AND

COMPLETELY REMOVE ALL

FOR B&B STOCK: COMPLETELY REMOVE TOP

PLANTING NOTES:

DEPTH SHOWN. LIGHTLY TAMP SOIL AROUND ROOTBALL IN

6" LIFTS TO BRACE TREE. DO NOT OVER COMPACT. IN THE

TOP 1/3 DEPTH OF BACK FILL, MIX 1/2" LAYER OF COMPOST

INTO EACH 6" LIFT OF BACKFILL. WHEN THE PLANTING HOLE HAS BEEN BACKFILLED, POUR WATER AROUND ROOTBALL

TO SETTLE THE SOIL. ADD ADDITIONAL SOIL AS NEEDED TO

- SCARIFY BOTTOM AND LOOSEN SIDES OF PLANTING PIT

- ARBOR STAKE TYP., INSTALL 4" MIN. FROM EDGE OF

THE SOIL TO REDUCE COMPACTION TO THE AREA AND

– ORIGINAL GRADE.

- UNDISTURBED NATIVE SOIL

MEET REQUIRED FINISH GRADE.

TYPICAL TREE PLANTING

ROOTBALL.

– 3 X ROOTBALL WIDTH ———

\_\_\_ 8' DIA. MULCH RING (MIN.) FOR INDIVIDUAL \_\_\_\_\_\_ TREES NOT IN LANDSCAPE BEDS

SHEET NUMBER L-200