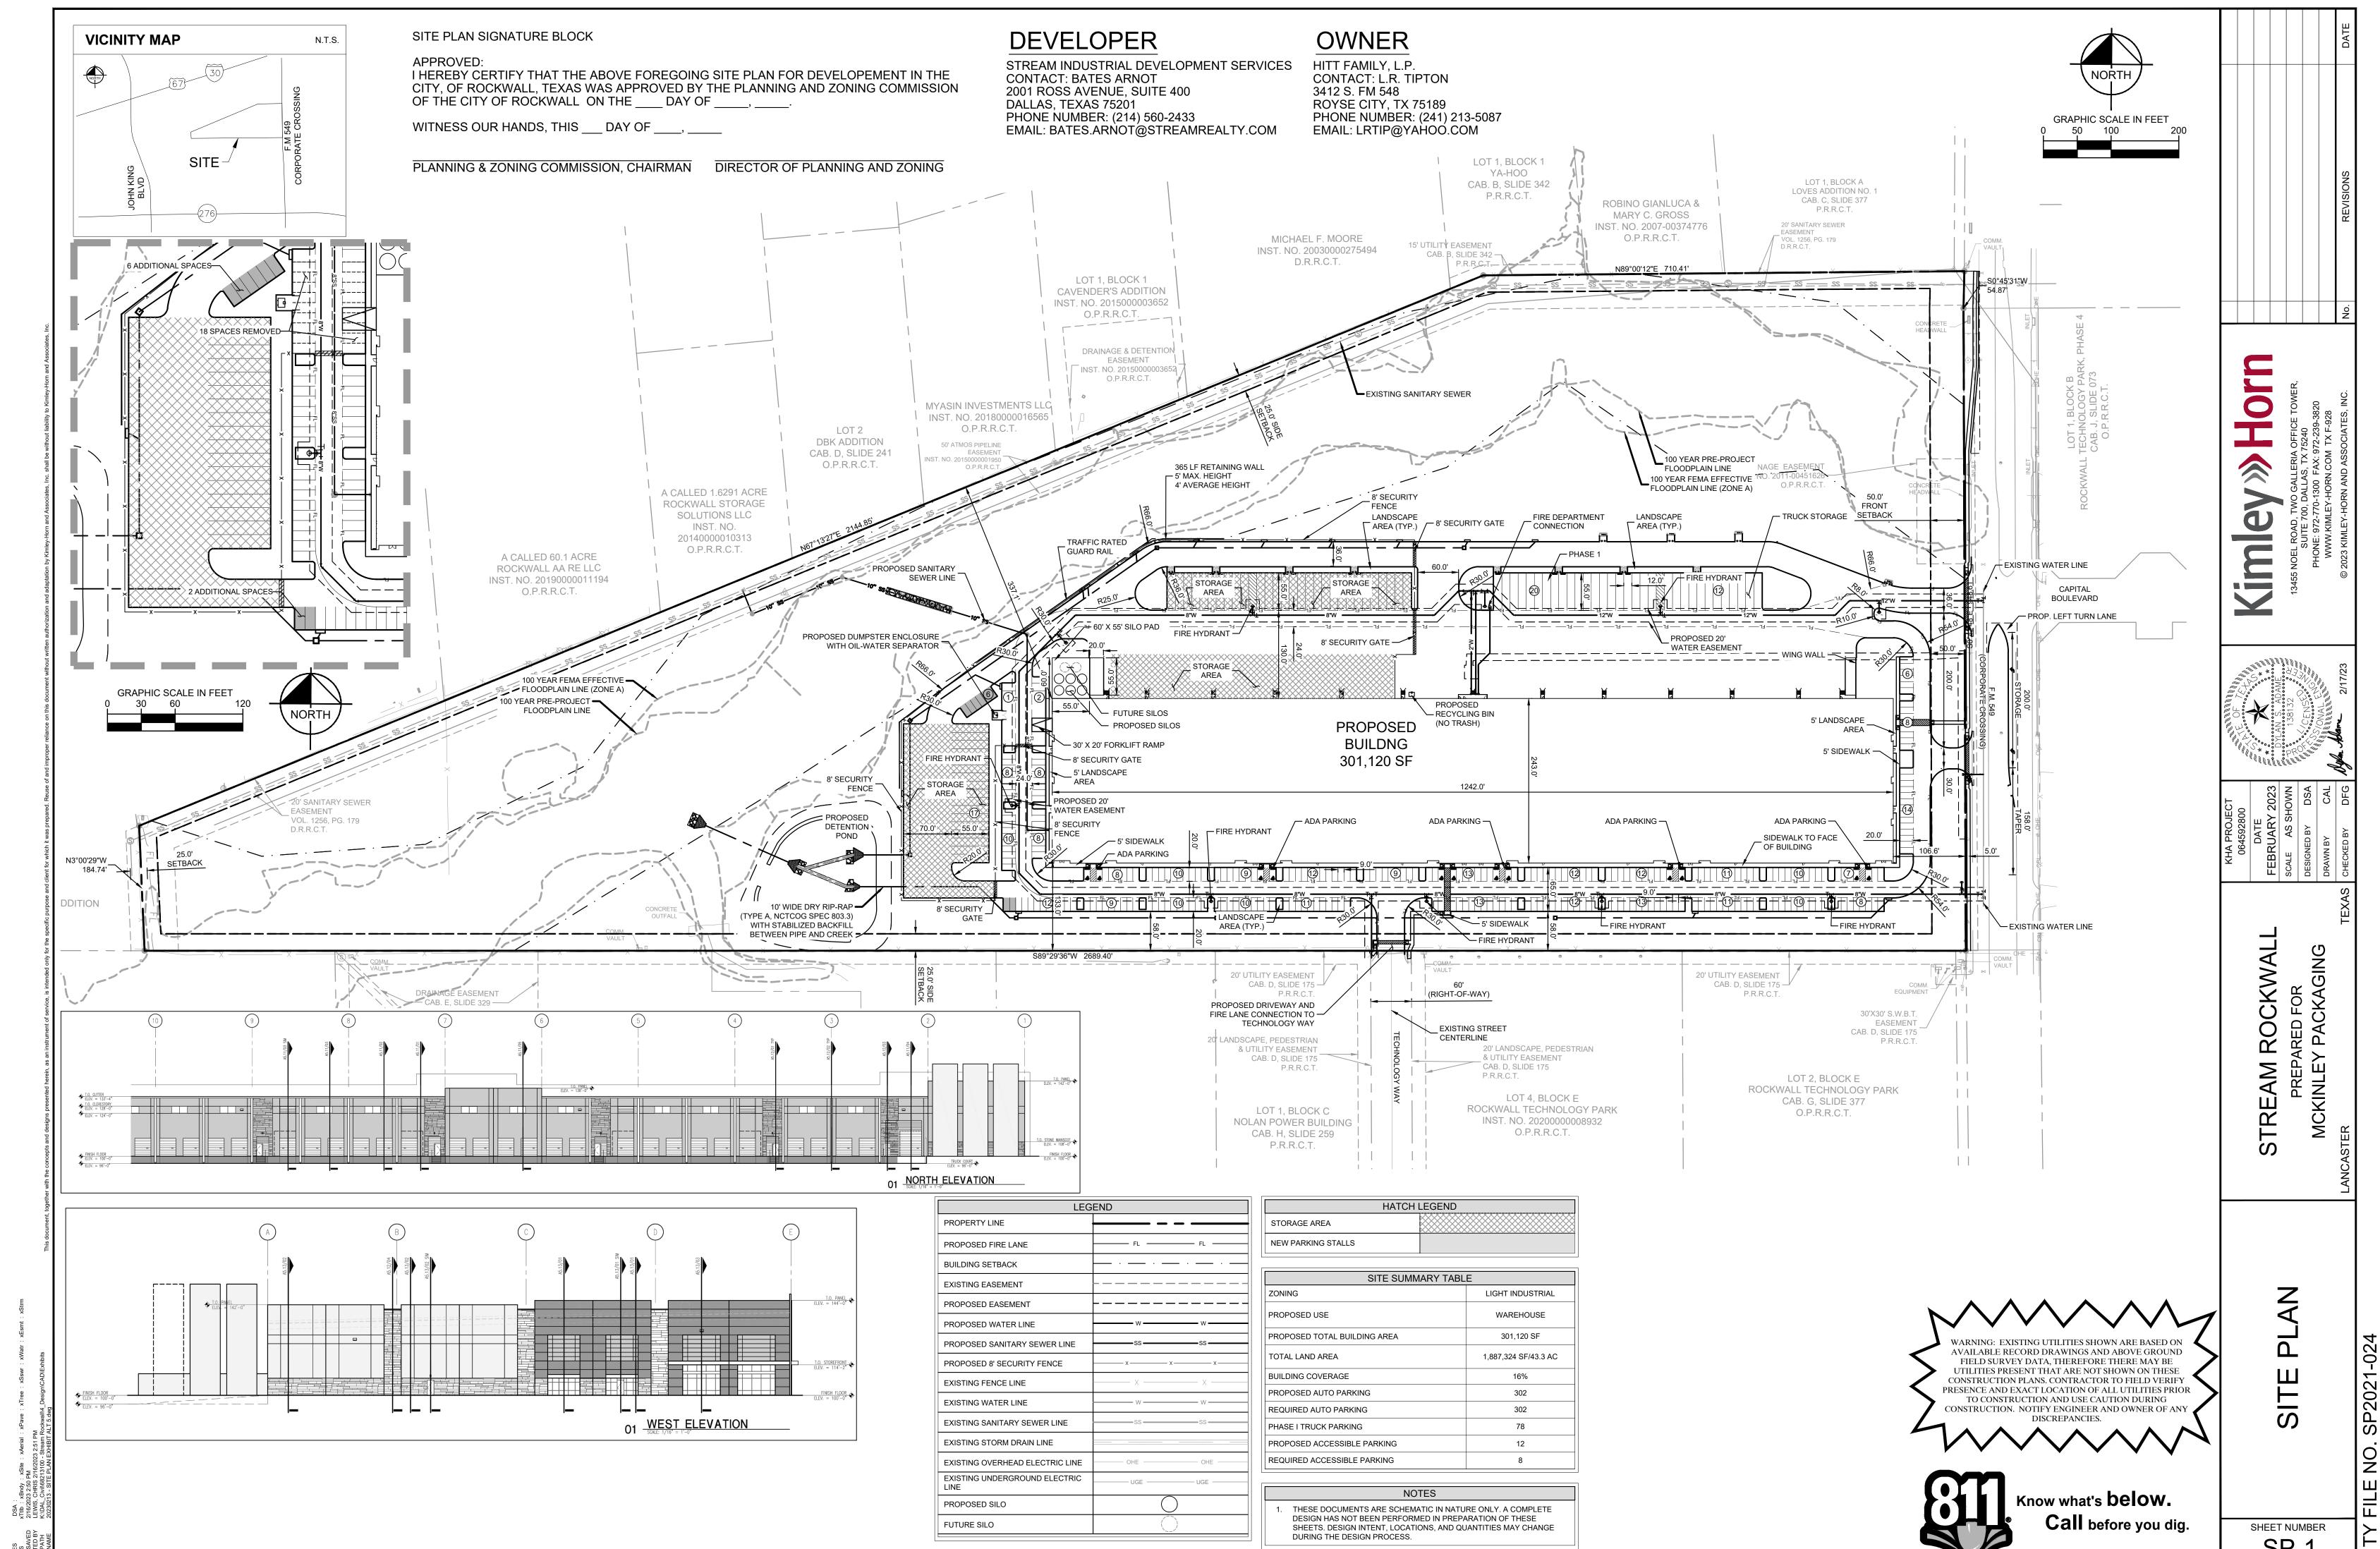

## (2) SP2023-006 (HENRY LEE)

Discuss and consider a request by Dylan Adame of Kimley-Horn and Associates, Inc. on behalf of Grayson Hughes of Stream 1515 Corporate Crossing, LP for the approval of an <u>Amended Site Plan</u> for a <u>warehouse/distribution center facility</u> on a 43.237-acre parcel of land identified as Lot 1, Block A, Stream 549 Addition, City of Rockwall, Rockwall County, Texas, zoned Light Industrial (LI) District, situated within the FM-549 Overlay (FM-549 OV) District, located east of the intersection of Corporate Crossing [FM-549] and Capital Boulevard, and take any action necessary.

# PROJECT COMMENTS

DATE: 2/23/2023

PROJECT NUMBER: SP2023-006

PROJECT NAME: Amended Site Plan for Stream SITE ADDRESS/LOCATIONS: 1351 CORPORATE CROSSING

CASE CAPTION: Discuss and consider a request by Dylan Adame of Kimley-Horn and Associates, Inc. on behalf of Grayson Hughes of Stream 1515

Corporate Crossing, LP for the approval of an Amended Site Plan for a warehouse/distribution center facility on a 43.237-acre parcel of land identified as Lot 1, Block A, Stream 549 Addition, City of Rockwall, Rockwall County, Texas, zoned Light Industrial (LI) District, situated within the FM-549 Overlay (FM-549 OV) District, located east of the intersection of Corporate Crossing [FM-549] and Capital

02/23/2023: Please address the following comments (M= Mandatory Comments; I = Informational Comments)

- I.1 This is a request for the approval of a Site Plan for a warehouse/distribution center facility on a 43.237-acre parcel of land identified as Lot 1, Block A, Stream 549 Addition, City of Rockwall, Rockwall County, Texas, zoned Light Industrial (LI) District, situated within the FM-549 Overlay (FM-549 OV) District, located east of the intersection of Corporate Crossing [FM-549] and Capital Boulevard.
- 1.2 For guestions or comments concerning this case please contact Henry Lee in the Planning Department at (972) 772-6434 or email hlee@rockwall.com.
- M.3 For reference, include the case number (SP2023-006) in the lower right-hand corner of all pages of all revised plan submittals. (Subsection 01.02(D), Article 11, UDC)
- M.4 Please remove all proposed signage from the site plan. All signage will be covered by a separate permit. (Subsection 06.02. F, of Article 05)
- M.5 Provide the standard signature block with signature space for the Planning and Zoning Chairman and the Planning Director on all pages of the plans. Also remove the red placeholder text from the signature block. (Subsection 03.04. A, of Article 11)

#### M.6 Site Plan:

(1) Please provide a dumpster detail that meets the code requirements. Trash/Recycling enclosures shall be four (4) sided. These receptacles shall be screened by a minimum eight (8) foot, solid masonry dumpster enclosure that utilizes the same masonry materials as the primary building and incorporates an opaque, self-latching gate. Dumpster

storage should be located to the rear of the buildings with proper access. Trash dumpster shall not be located in any required parking space and shall allow proper access by service trucks. The minimum enclosure area shall be 12'x10'. A minimum of 6" bollards will be required at potential impact zones and the pad site shall be paved to city standards. (Subsection 01.05. B, of Article 05)

(2) Provide a variance letter that details that the outside storage/silo screening requirements will not be met on the north and part of the west side of the property; however, as communicated, indicate that the trees in the floodplain will serve as the screening for the outside storage.

#### M.7 Treescape Plan:

(1) Accent trees do not count towards the mitigation balance. This means that 604-inches are being planted and not 900-inches. That being said, the mitigation balance is still covered. (Subsection 03.01. B, of Article 09)

#### M.8 Photometric Plan:

- (1) Provide the site data information required in Section 2.1 of this checklist. (See Section 2.1 of this Checklist)
- (2) All lighting must be mounted at 20-feet or less per the General Overlay District Standards. (Subsection 03.03. D, of Article 07)
- (3) Please provide cutsheets for all of the proposed light fixtures. (Subsection 03.03. A, of Article 07)

### M.9 Building Elevations:

- 1. Provide a note that the inside of the parapet will match (i.e. either paint or material; no white TPO) the exterior facing façade. (Subsection 04.01. C, of Article 05)
- I.10 Staff has identified the following exceptions and variances associated with the proposed request: [1] outside storage/silo. Should you decide to request these item(s) as variance(s)/exception(s), please provide a letter that lists them, why they are being requested, and the subsequent compensatory measures. For each variance/exception requested the UDC requires two (2) compensatory measures (Subsection 09.01, of Article 11). Examples of compensatory measures include the increased use of masonry material or stone, increased articulation, increased architectural elements, more pedestrian amenity, larger landscape planting sizes, etc.
- I.11 Please note that failure to address all comments provided by staff by 3:00 PM on March 7, 2023 will result in the automatic denial of the case on the grounds of an incomplete submittal. No refund will be given for cases that are denied due to an incomplete submittal, and a new application and fee will be required to resubmit the case.
- I.12 Staff has identified the aforementioned items necessary to continue the submittal process. Please make these revisions and corrections, and provide any additional information that is requested. Revisions for this case will be due on March 7, 2023; however, it is encouraged for applicants to submit revisions as soon as possible to give staff ample time to review the case prior to the March 14, 2023 Planning & Zoning Meeting.
- I.13 Please note the scheduled meetings for this case:
- 1) Planning & Zoning Work Session meeting will be held on February 28, 2023.
- 2) Planning & Zoning meeting/public hearing meeting will be held on March 14, 2023.
- I.14 All meetings will be held in person and in the City's Council Chambers. All meetings listed above are scheduled to begin at 6:00 p.m. (P&Z). The City prefers that a representative(s) be present for these meetings. During the upcoming work session meeting with the Planning and Zoning Commission, representative(s) are expected to present their case and answer any questions the Planning Commission may have regarding this request.

02/22/2023: - Storage needs to be removed from water line and fire hydrant easement.

- Parking to be 20'x9'.
- No deadend parking without approved turn around (64'x15'). Need to note on site and engineering plans that the area "before" the gate will be designated as "No Parking" to accommodate the turnaround

02/21/2023: 1. Landscape Plan approved

<sup>2.</sup> please review Tree Mitigation Ordinance for future tree mitigation plan submittals as it has changed.