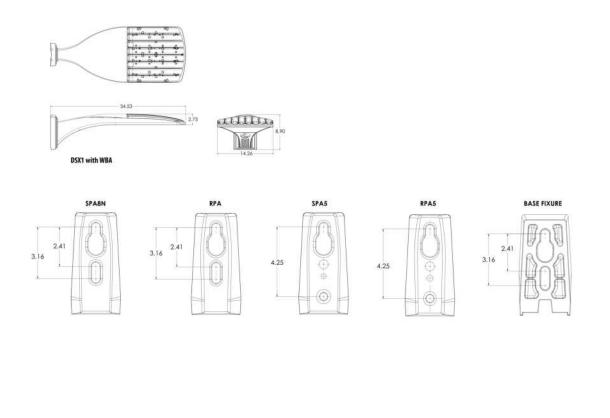

rately avitched circuits. DS provides 50/50 fixture operation via (2) different sets of leads using (2) drivers. DS only available with packages PR, PP, PD, P11, P12 and P13.

20 Reference Motion Sensor Default Settings table on page 4 to see functionality.

21 Reference Controls Options table on page 4.

22 HS not available with T3LG, T4LG, BLC3, BLC4, LCCO and RCCO distribution. Also available as a separate accessory; see Accessories information.

23 CCC eption not available with Pption BS and ECSC. Contact Technical Support for availability.

24 Requires luminaire to be specified with PER, PERS or PER7 option. See Controls Table on page 4.

-- | --- | t. | -1- | Y | -1-

House Side Shield (HS)

**Tenon Mounting Slipfitter** 

DSX1 with SPA DSX1 with SPA5, SPA8N DSX1 with RPA, RPA5







One Lithonia Way . Conyers, Georgia 30012 . Phone: 1-800-705-SERV (7378) . www.lithonia.com

LITHONIA LIGHTING

COMMERCIAL OUTDOOR



One Lithonia Way • Conyers, Georgia 30012 • Phone: 1-800-705-SERV (7378) • www.lithonia.com

© 2011-2023 Acuity Brands Lighting, Inc. All rights reserved.

LITHONIA LIGHTING

nLight Sensor Coverage Pattern

FEATURES & SPECIFICATIONS

Coastal Construction (CCE)

The sleek design of the D-Series Size 1 reflects the embedded high performance LED technology. It is ideal for many commercial and municipal applications, such as parking lots, plazas, campuses, and streetscapes.

CONSTRUCTION

Single-piece die-cast aluminum housing has integral heat sink fins to optimize thermal management through conductive and convective cooling. Modular design allows for ease of