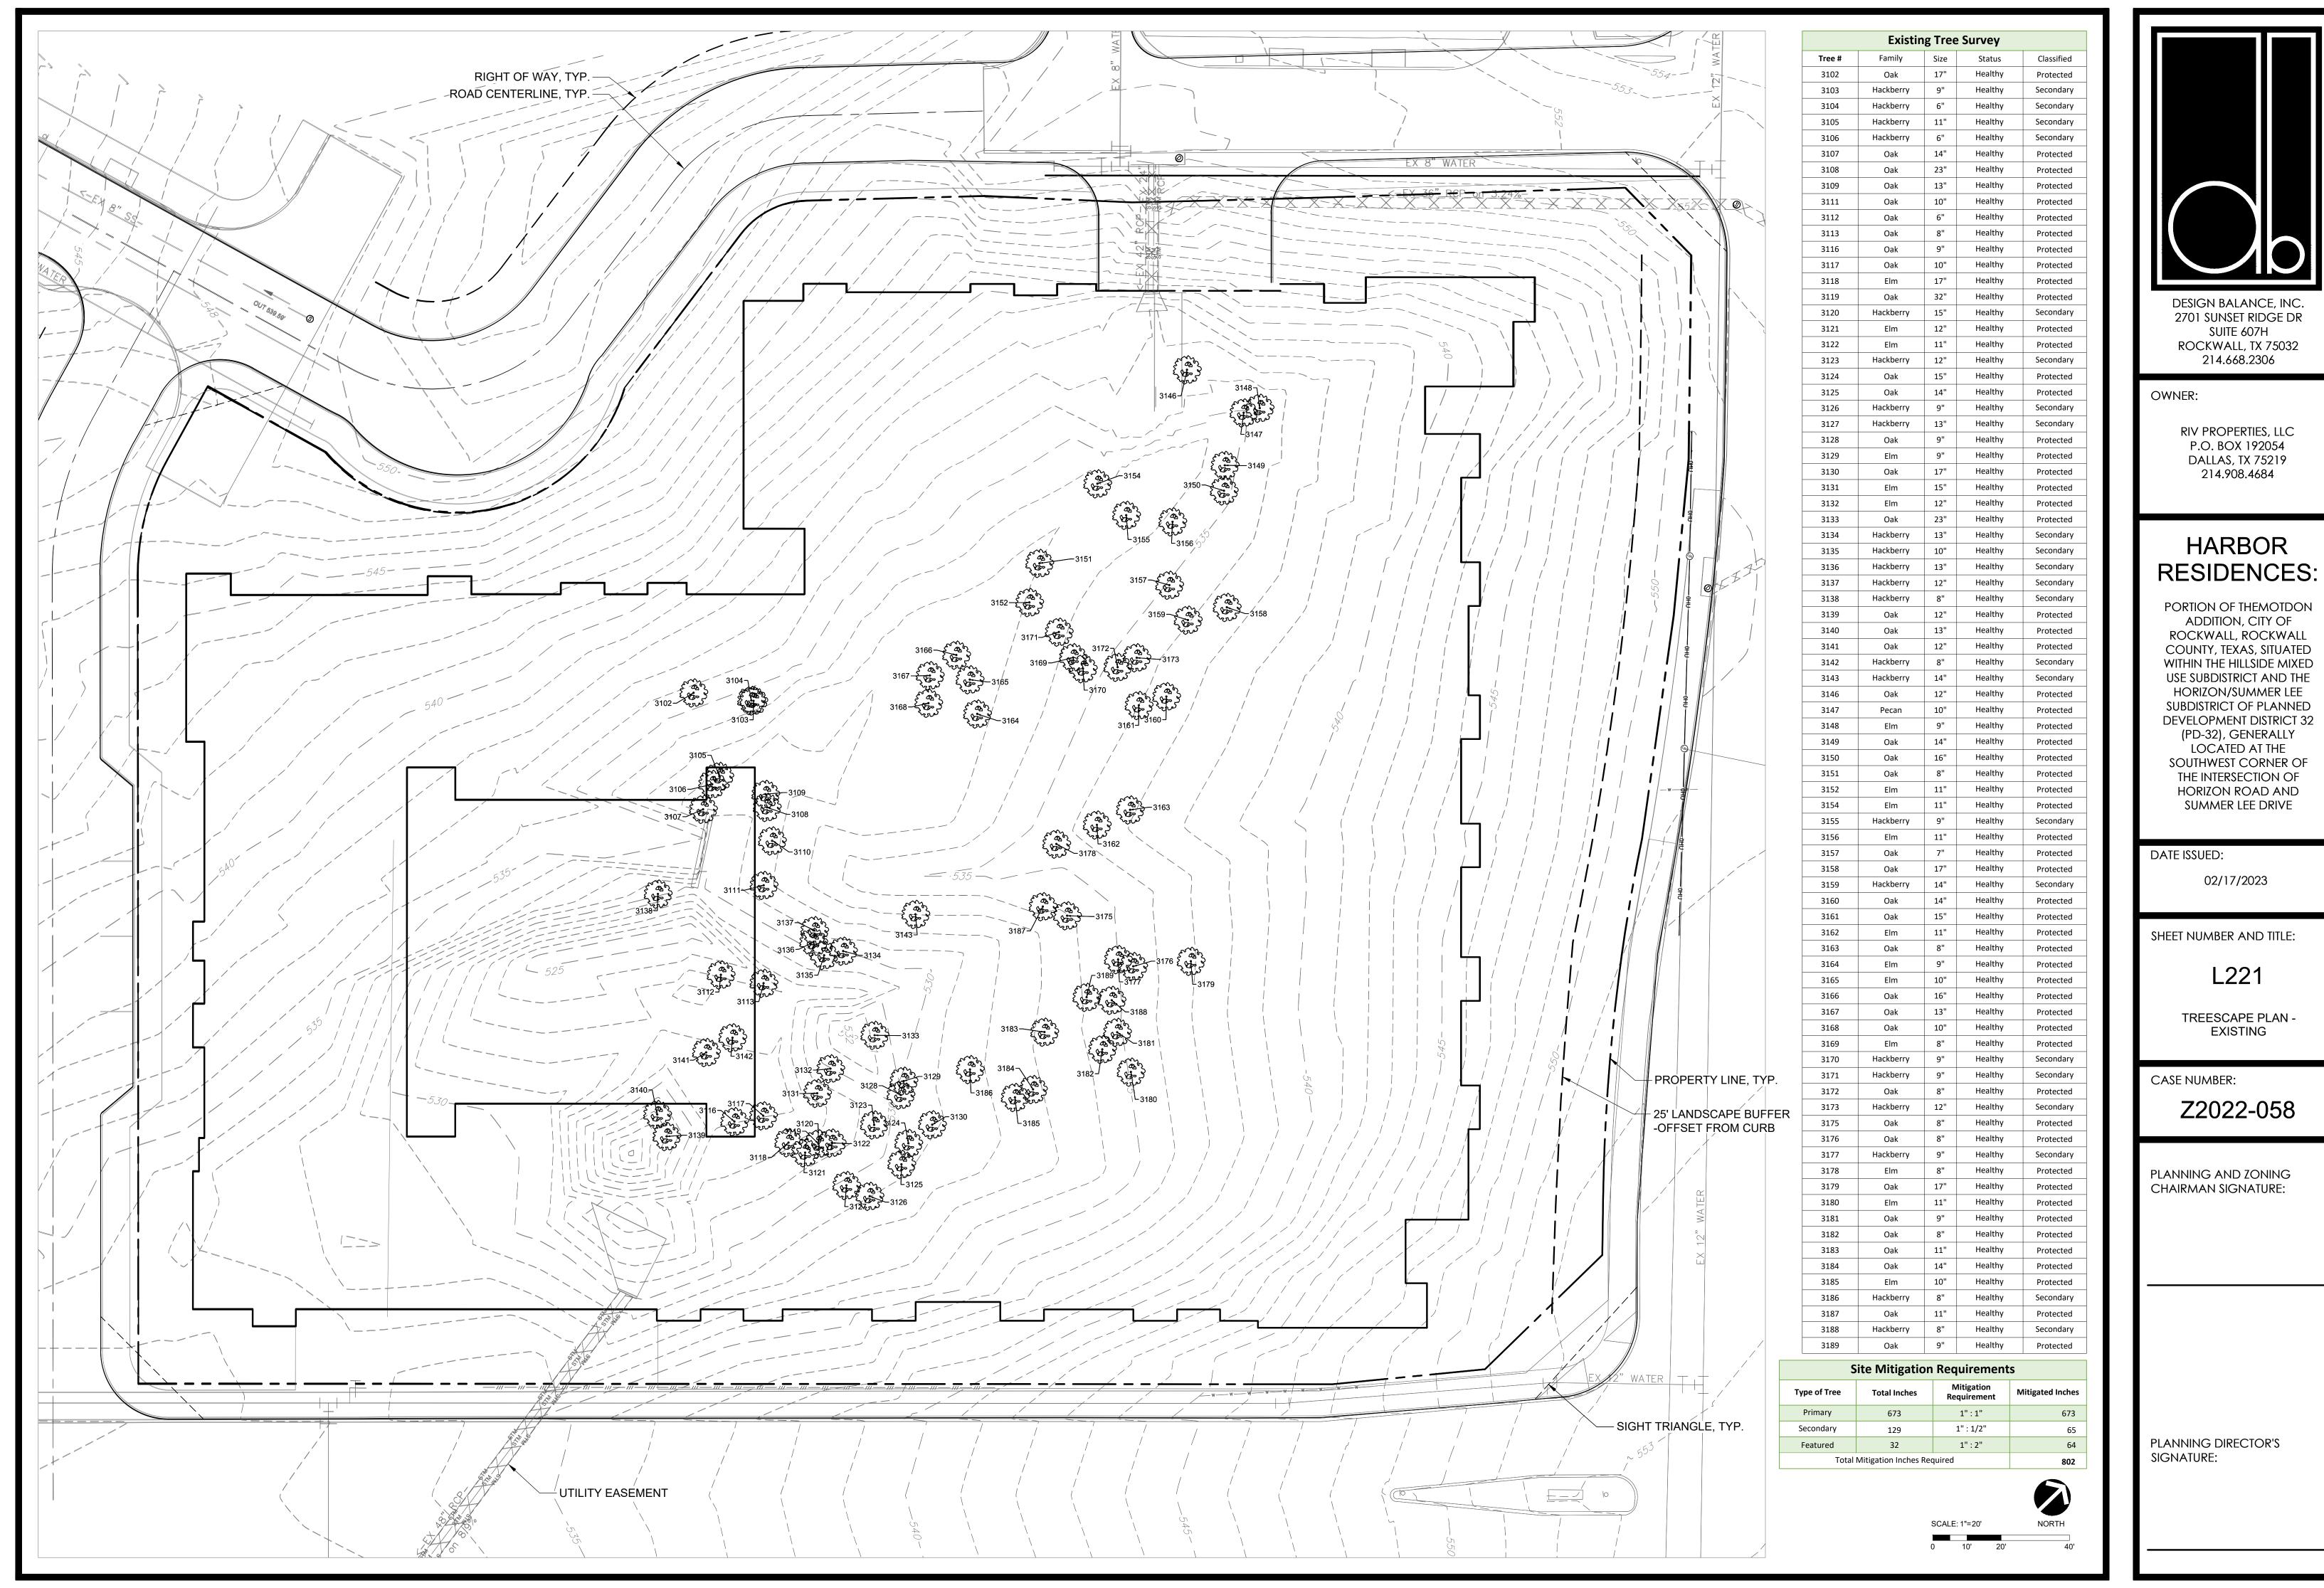

## (4) SP2023-008 (HENRY LEE)

Discuss and consider a request by Asher Hamilton on behalf of RIV Properties, Alvin Moton Jr., James Moton, Terra Moton, Debra Heard, Beulah Robertson, Tony Moton, and Kathy Moton for the approval of a <u>Site Plan</u> for a 176-unit condominium building on a 3.59-acre tract of land identified as Lots 1 & 2, Block1; Lots 1, 2, 3, & 4, Block 2; Lots 1, 2, 3, & 4, Block 3; Lots 1, 2, 3, & 4, Block 5; Lots 1 & 2 and a portion of Lots 3 & 4, Block 6; Lots 2, 3, & 4, Block 7; Lots 1 & 2, Block 8; and Lots 1, 2, 3, & 4, Block 9, Moton Addition, City of Rockwall, Rockwall County, Texas, situated within the Hillside Mixed Use Subdistrict and the Horizon/Summer Lee Subdistrict of Planned Development District 32 (PD-32), generally located at the southwest corner of the intersection of Horizon Road and Summer Lee Drive, and take any action necessary.