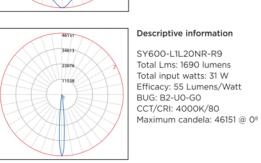

NBKT Black

\*Refer to color chart

MPL Maple

□ **TEK** Teak

UH Uniform height matching SY6028

Lumen Output in Emergency Mode

**Projected LED Lumen Maintenance** 

(4000K, 80 CRI, T3M)

E10WH 1,358

E20WC 2,230

RSW Rosewood

WHT Snow white

Jet black

Bronze

NATATORIUM SUITED COLORS

**4** VOLTAGE **5** FINISH



TYPICAL PHOTOMETRY SUMMARY

SY600-L1L40-R15 Total Lms: 3998 lumens Total input watts: 48 W Efficacy: 83 Lumens/Watt BUG: B3-U0-G0 CCT/CRI: 4000K/80 Maximum candela: 25463 @ 0°

Descriptive information

SY600-L1L40-R55

BUG: B3-U0-G0

CCT/CRI: 4000K/80

Total Lms: 4369 lumens

Total input watts: 48 W



SY600 SERIES

Descriptive information

SY600-L1L40-R30

Total Lms: 4102 lumens

Total input watts: 48 W

Efficacy: 85 Lumens/Watt

Maximum candela: 11496 @ 0º

**SYRIOS** 





Please visit our web site www.luminis.com for complete I.E.S. formatted download data.

LUMINIS

LUMINIS | Toll free: 866.586.4647 Fax: 514.683.8872 Email: info@luminis.com LUMINIS.COM 260 Labrosse, Pointe-Claire (QC) Canada H9R 5L5 Luminaires may be altered for design improvement or discontinued without prior notice.

**Control / Sensor Options** 

Motion/Ambient Sensor (PIR\_, PIRH\_)

Motion/Ambeint sensor (Sensor Switch MSOD) is integrated into the the luminaire. The sensor provides both Motion and Daylight based dimming of the luminaire. For motion detection, the sensor utilizes 100% Digital Passive Infrared (PIR) technology that is tuned for walking size motion while preventing false tripping from the environment. The integrated photocell enables additional energy savings during da