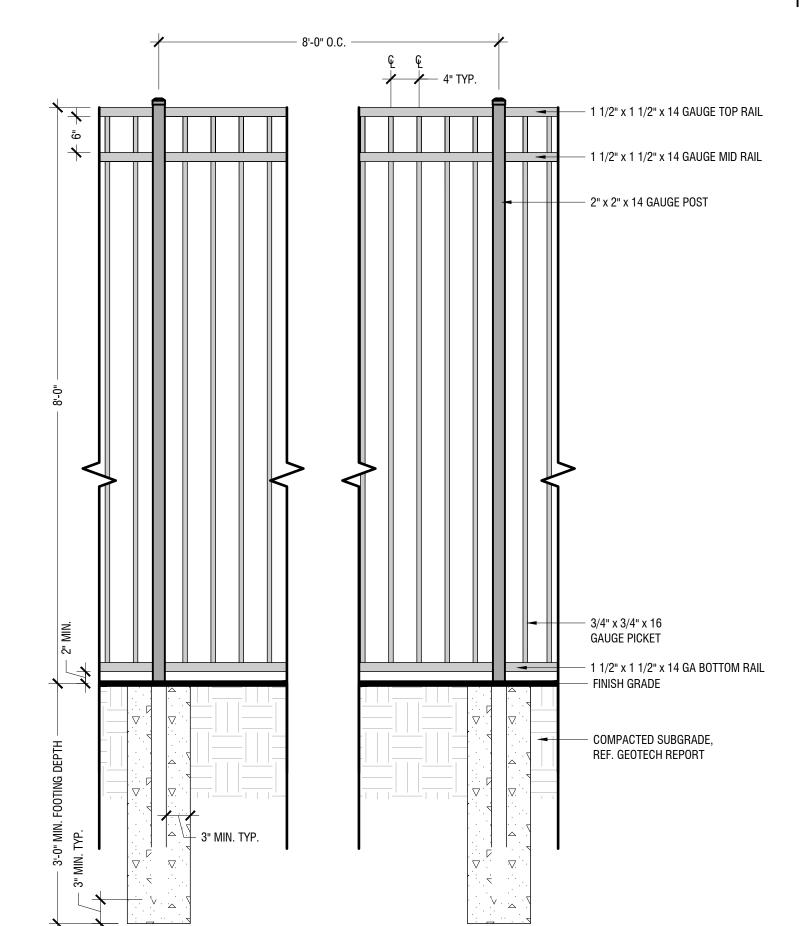

# AGGREGATE AT CONCRETE AND PLANTING

8' HT. WROUGHT IRON SCREENING FENCE Scale: 3/4"=1'-0"

TURF (SOD)

REF. PLANTING SPECIFICATIONS FOR ADDITIONAL INFORMATION. WHEN SHRUBS MASSED TOGETHER WITH GROUNDCOVER BEDS, ALL SOIL IN BED TO BE AMENDED. (REF. PLANTING SPECIFICATIONS)