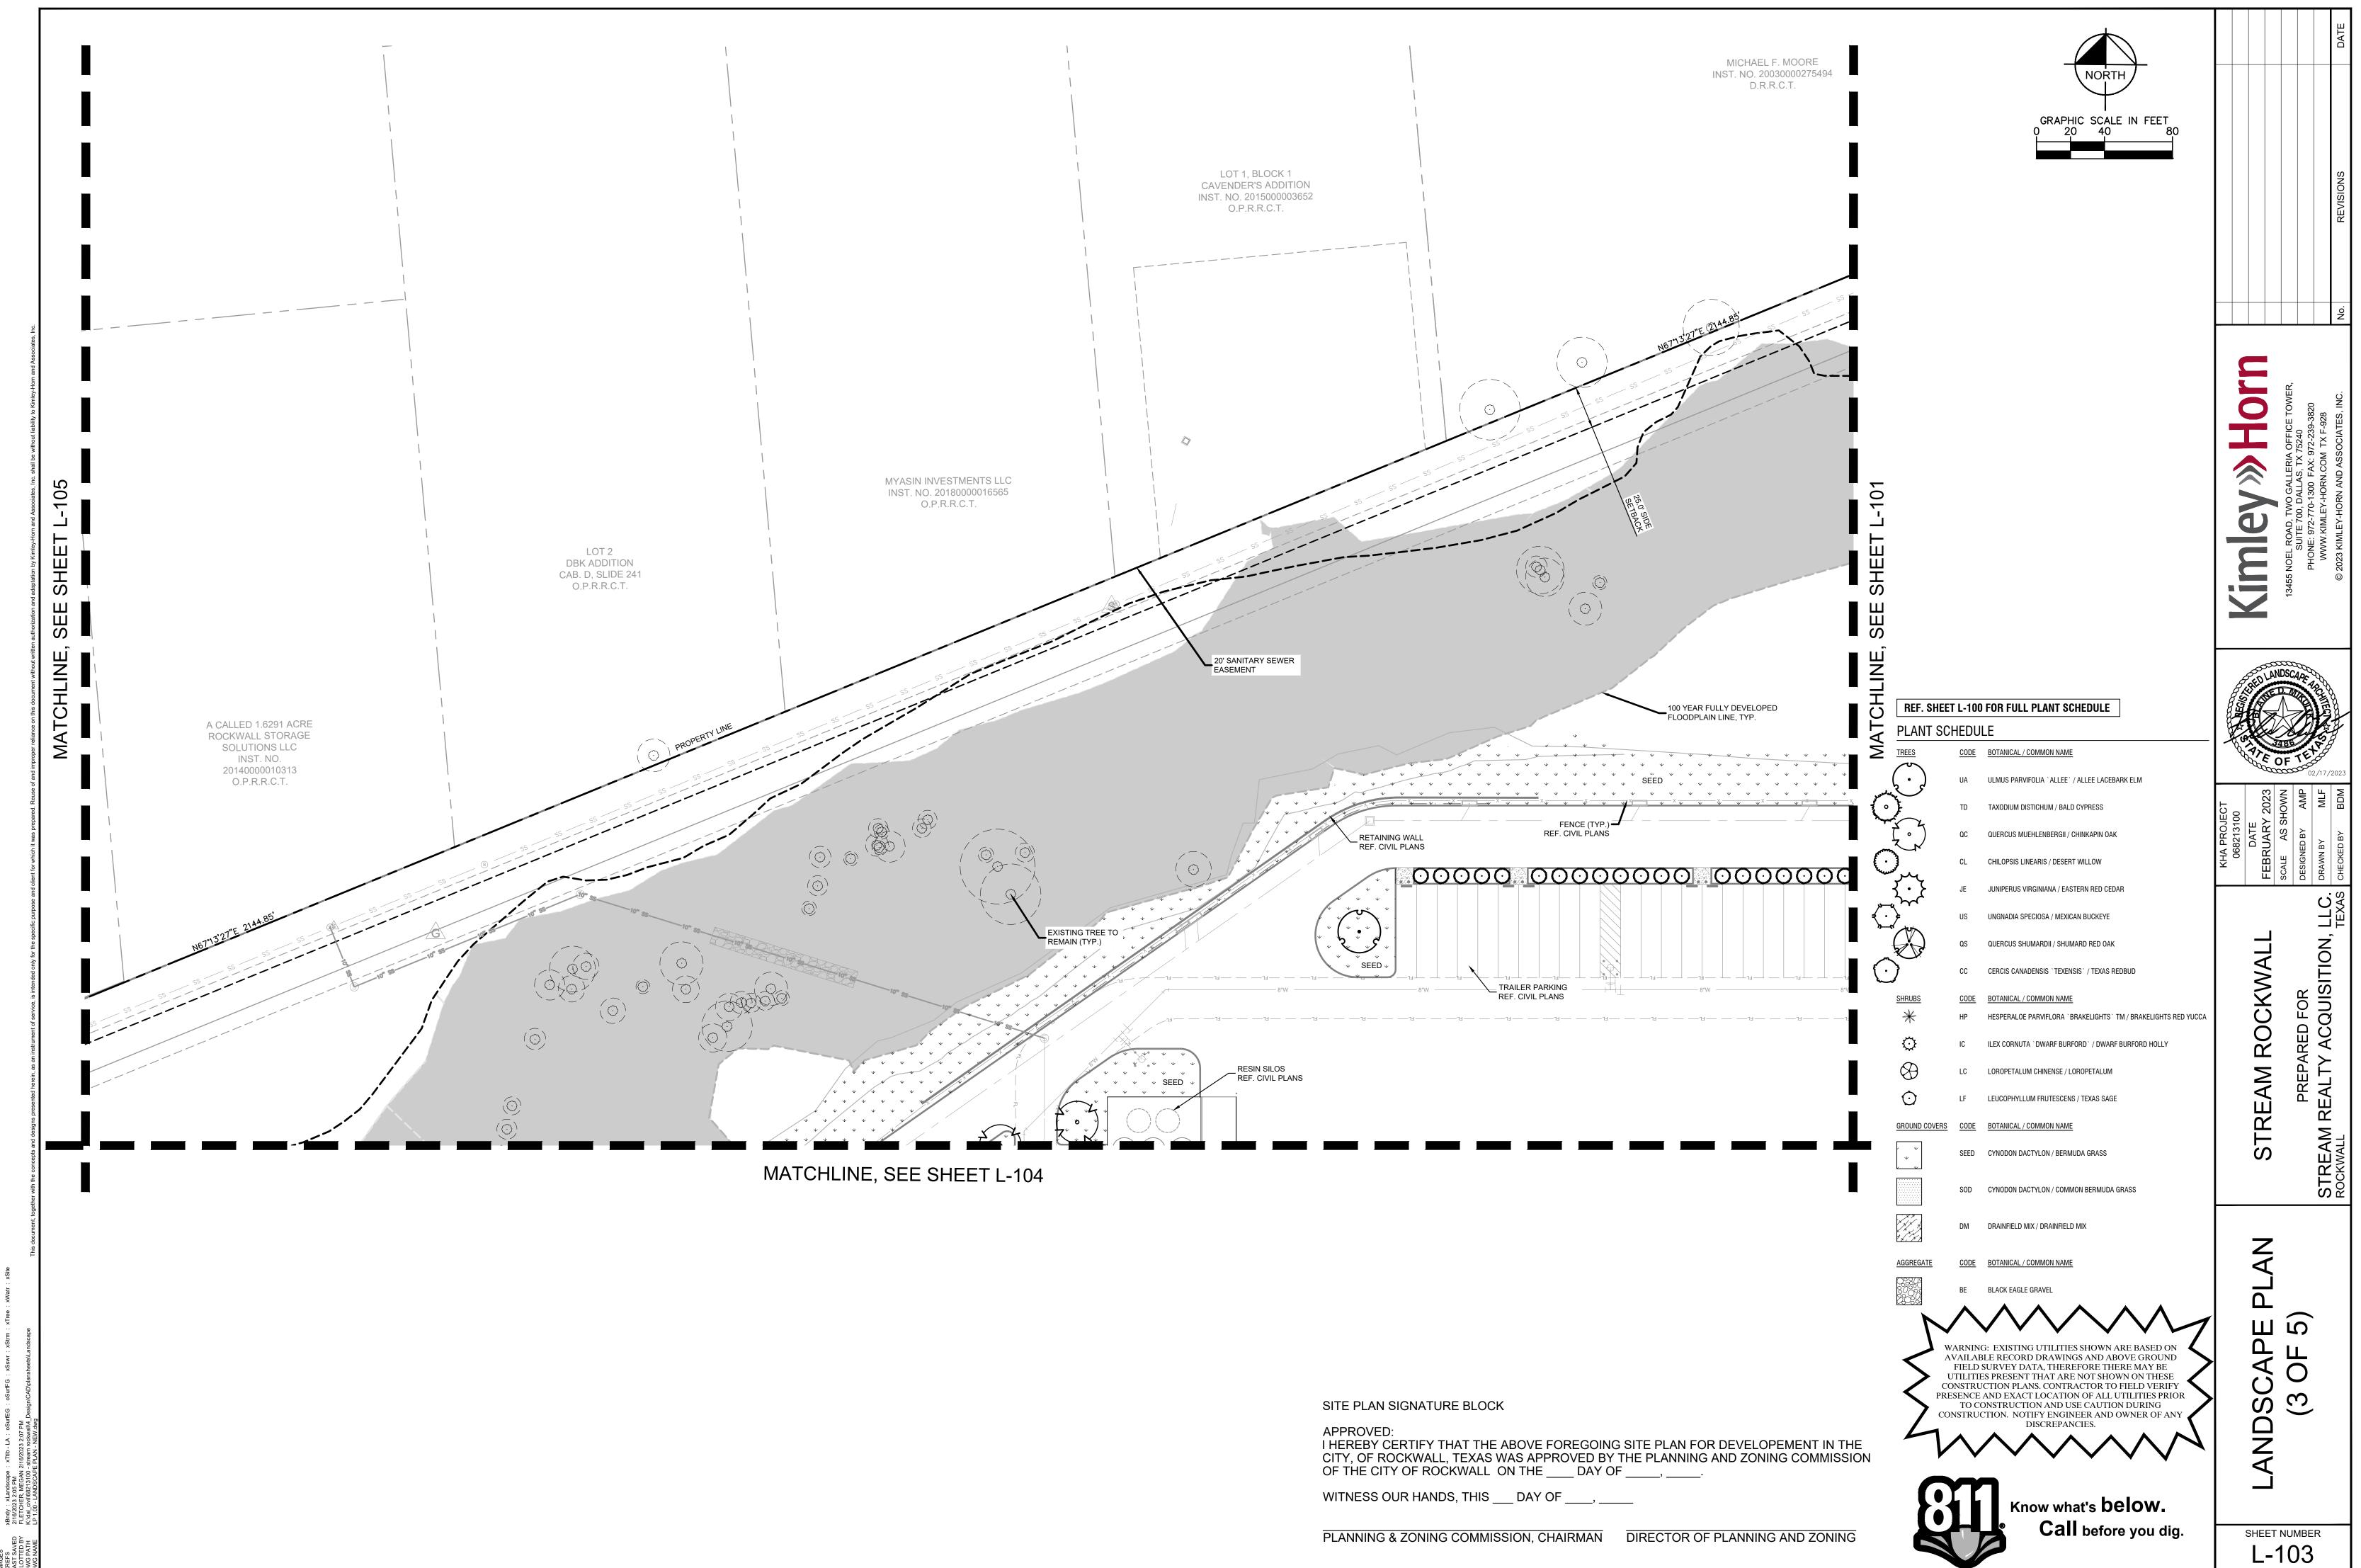

Know what's **below.** Call before you dig.

SHEET NUMBER L-102

CAPE I OF 5)

PREPARED FOR REALTY ACQUISITION,

ROCKWALL

L-104

1. CONTRACTOR SHALL BE RESPONSIBLE FOR VERIFYING THE LOCATIONS OF ALL UNDERGROUND UTILITIES, PIPES, STRUCTURES, AND LINE RUNS IN THE FIELD PRIOR TO THE INSTALLATION OF ANY PLANT MATERIAL.

3. ALL PLANT MATERIAL SHALL BE MAINTAINED IN A HEALTHY, GROWING CONDITION AND MUST BE REPLACED WITHIN 30 DAYS WITH PLANT MATERIAL OF THE SAME VARIETY AND SIZE IF DAMAGED, DESTROYED, OR REMOVED.

5. FINAL FINISH GRADING SHALL BE REVIEWED AND APPROVED BY THE LANDSCAPE ARCHITECT. THE CONTRACTOR SHALL BE RESPONSIBLE FOR ANY ADDITIONAL TOPSOIL REQUIRED TO CREATE A SMOOTH CONDITION PRIOR

6. CONTRACTOR SHALL VERIFY ALL PLANT QUANTITIES. ALL PLANT QUANTITIES ARE LISTED FOR INFORMATION PURPOSES ONLY. IT IS THE CONTRACTOR'S RESPONSIBILITY TO PROVIDE FULL COVERAGE IN ALL PLANTING

2. IT IS THE RESPONSIBILITY OF THE CONTRACTOR TO ADVISE THE LANDSCAPE ARCHITECT OF ANY CONDITION FOUND ON SITE WHICH PERMITS INSTALLATION AS SHOWN ON THESE DRAWINGS.

4. CONTRACTOR SHALL BE RESPONSIBLE FOR FINE GRADING AND REMOVAL OF DEBRIS PRIOR TO PLANTING IN ALL AREAS.

10. ALL PLANT MATERIAL SUBSTITUTIONS SHALL BE APPROVED BY LANDSCAPE ARCHITECT PRIOR TO PURCHASE.

7. CONTRACTOR TO PROVIDE STEEL EDGING BETWEEN ALL PLANTING BEDS AND TURF AREAS UNLESS OTHERWISE INDICATED ON THE DRAWINGS. 8. ALL PLANT MATERIAL SHALL CONFORM TO THE SPECIFICATIONS GIVEN IN THE PLANT SCHEDULE, PLANTING DETAILS, AND PLANTING SPECIFICATIONS.

9. ALL PLANT MATERIAL SHALL MEET INDUSTRY STANDARDS AS INDICATED IN THE CURRENT EDITION OF THE AMERICAN STANDARD FOR NURSERY STOCK (ANSI Z60.1).

AREAS AS SHOWN ON THE PLANS AND SPECIFIED IN THE PLANT SCHEDULE.