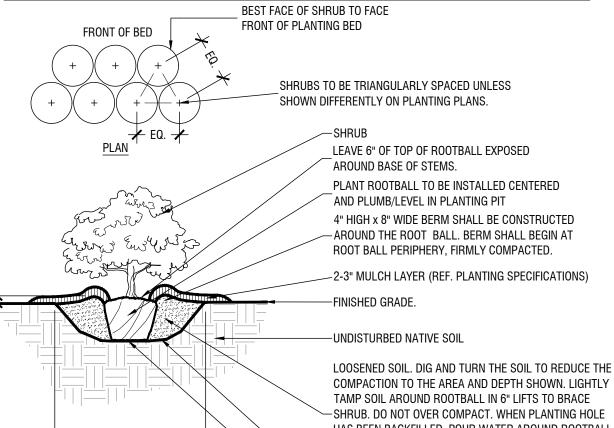

SET ROOTBALL ON UNDISTURBED STABLE SUBSOIL-

TAMPING SOIL FIRMLY AROUND THE LOWER 1/4 OF

SO THAT TOP OF ROOTBALL IS 2-3" ABOVE

THE ROOTBALL.

CONTAINER.

STRAPPING.

FINISHED GRADE. STABILIZE/PLUMB TREE BY

FOR CONTAINER STOCK: REMOVE ENTIRE

1/2 OF THE ENTIRE WIRE BASKET.

BURLAP/SYNTHETIC FABRICS AND

COMPLETELY REMOVE ALL

FOR B&B STOCK: COMPLETELY REMOVE TOP

PLANTING NOTES:

# AGGREGATE AT CONCRETE AND PLANTING

8' HT. WROUGHT IRON SCREENING FENCE Scale: 3/4"=1'-0"

TURF (SOD)

REF. PLANTING SPECIFICATIONS FOR ADDITIONAL INFORMATION. WHEN SHRUBS MASSED TOGETHER WITH GROUNDCOVER BEDS, ALL SOIL IN BED TO BE AMENDED. (REF. PLANTING SPECIFICATIONS)

WHEN SHRUBS ARE USED IN MASSES, PRUNE ALL SHRUBS TO ACHIEVE UNIFORM MASS/HEIGHT. REF. TO PLANT SCHEDULE AND PLANTING PLANS FOR SPACING/LAYOUT.

ROOTBALL WIDTH

COMPACTION TO THE AREA AND DEPTH SHOWN. LIGHTLY TAMP SOIL AROUND ROOTBALL IN 6" LIFTS TO BRACE -SHRUB. DO NOT OVER COMPACT. WHEN PLANTING HOLE HAS BEEN BACKFILLED, POUR WATER AROUND ROOTBALL TO SETTLE THE SOIL. ADD ADDITIONAL SOIL AS NEEDED

TO MEET REQUIRED FINISH GRADE. —SCARIFY BOTTOM AND SIDES OF PLANTING PIT

-SET ROOTBALL ON UNDISTURBED STABLE SUBSOIL TYPICAL SHRUB PLANTING

Scale: NTS

Scale: NTS

NATIVE LOOSENED PLANTING SOIL BACKFILL. DIG AND TURN

DEPTH SHOWN. LIGHTLY TAMP SOIL AROUND ROOTBALL IN

6" LIFTS TO BRACE TREE. DO NOT OVER COMPACT. IN THE

TOP 1/3 DEPTH OF BACK FILL, MIX 1/2" LAYER OF COMPOST

INTO EACH 6" LIFT OF BACKFILL. WHEN THE PLANTING HOLE HAS BEEN BACKFILLED, POUR WATER AROUND ROOTBALL

TO SETTLE THE SOIL. ADD ADDITIONAL SOIL AS NEEDED TO

- SCARIFY BOTTOM AND LOOSEN SIDES OF PLANTING PIT

- ARBOR STAKE TYP., INSTALL 4" MIN. FROM EDGE OF

THE SOIL TO REDUCE COMPACTION TO THE AREA AND

– ORIGINAL GRADE.

- UNDISTURBED NATIVE SOIL

MEET REQUIRED FINISH GRADE.

TYPICAL TREE PLANTING

ROOTBALL.

– 3 X ROOTBALL WIDTH ———

\_\_\_ 8' DIA. MULCH RING (MIN.) FOR INDIVIDUAL \_\_\_\_\_\_ TREES NOT IN LANDSCAPE BEDS

SHEET NUMBER L-200