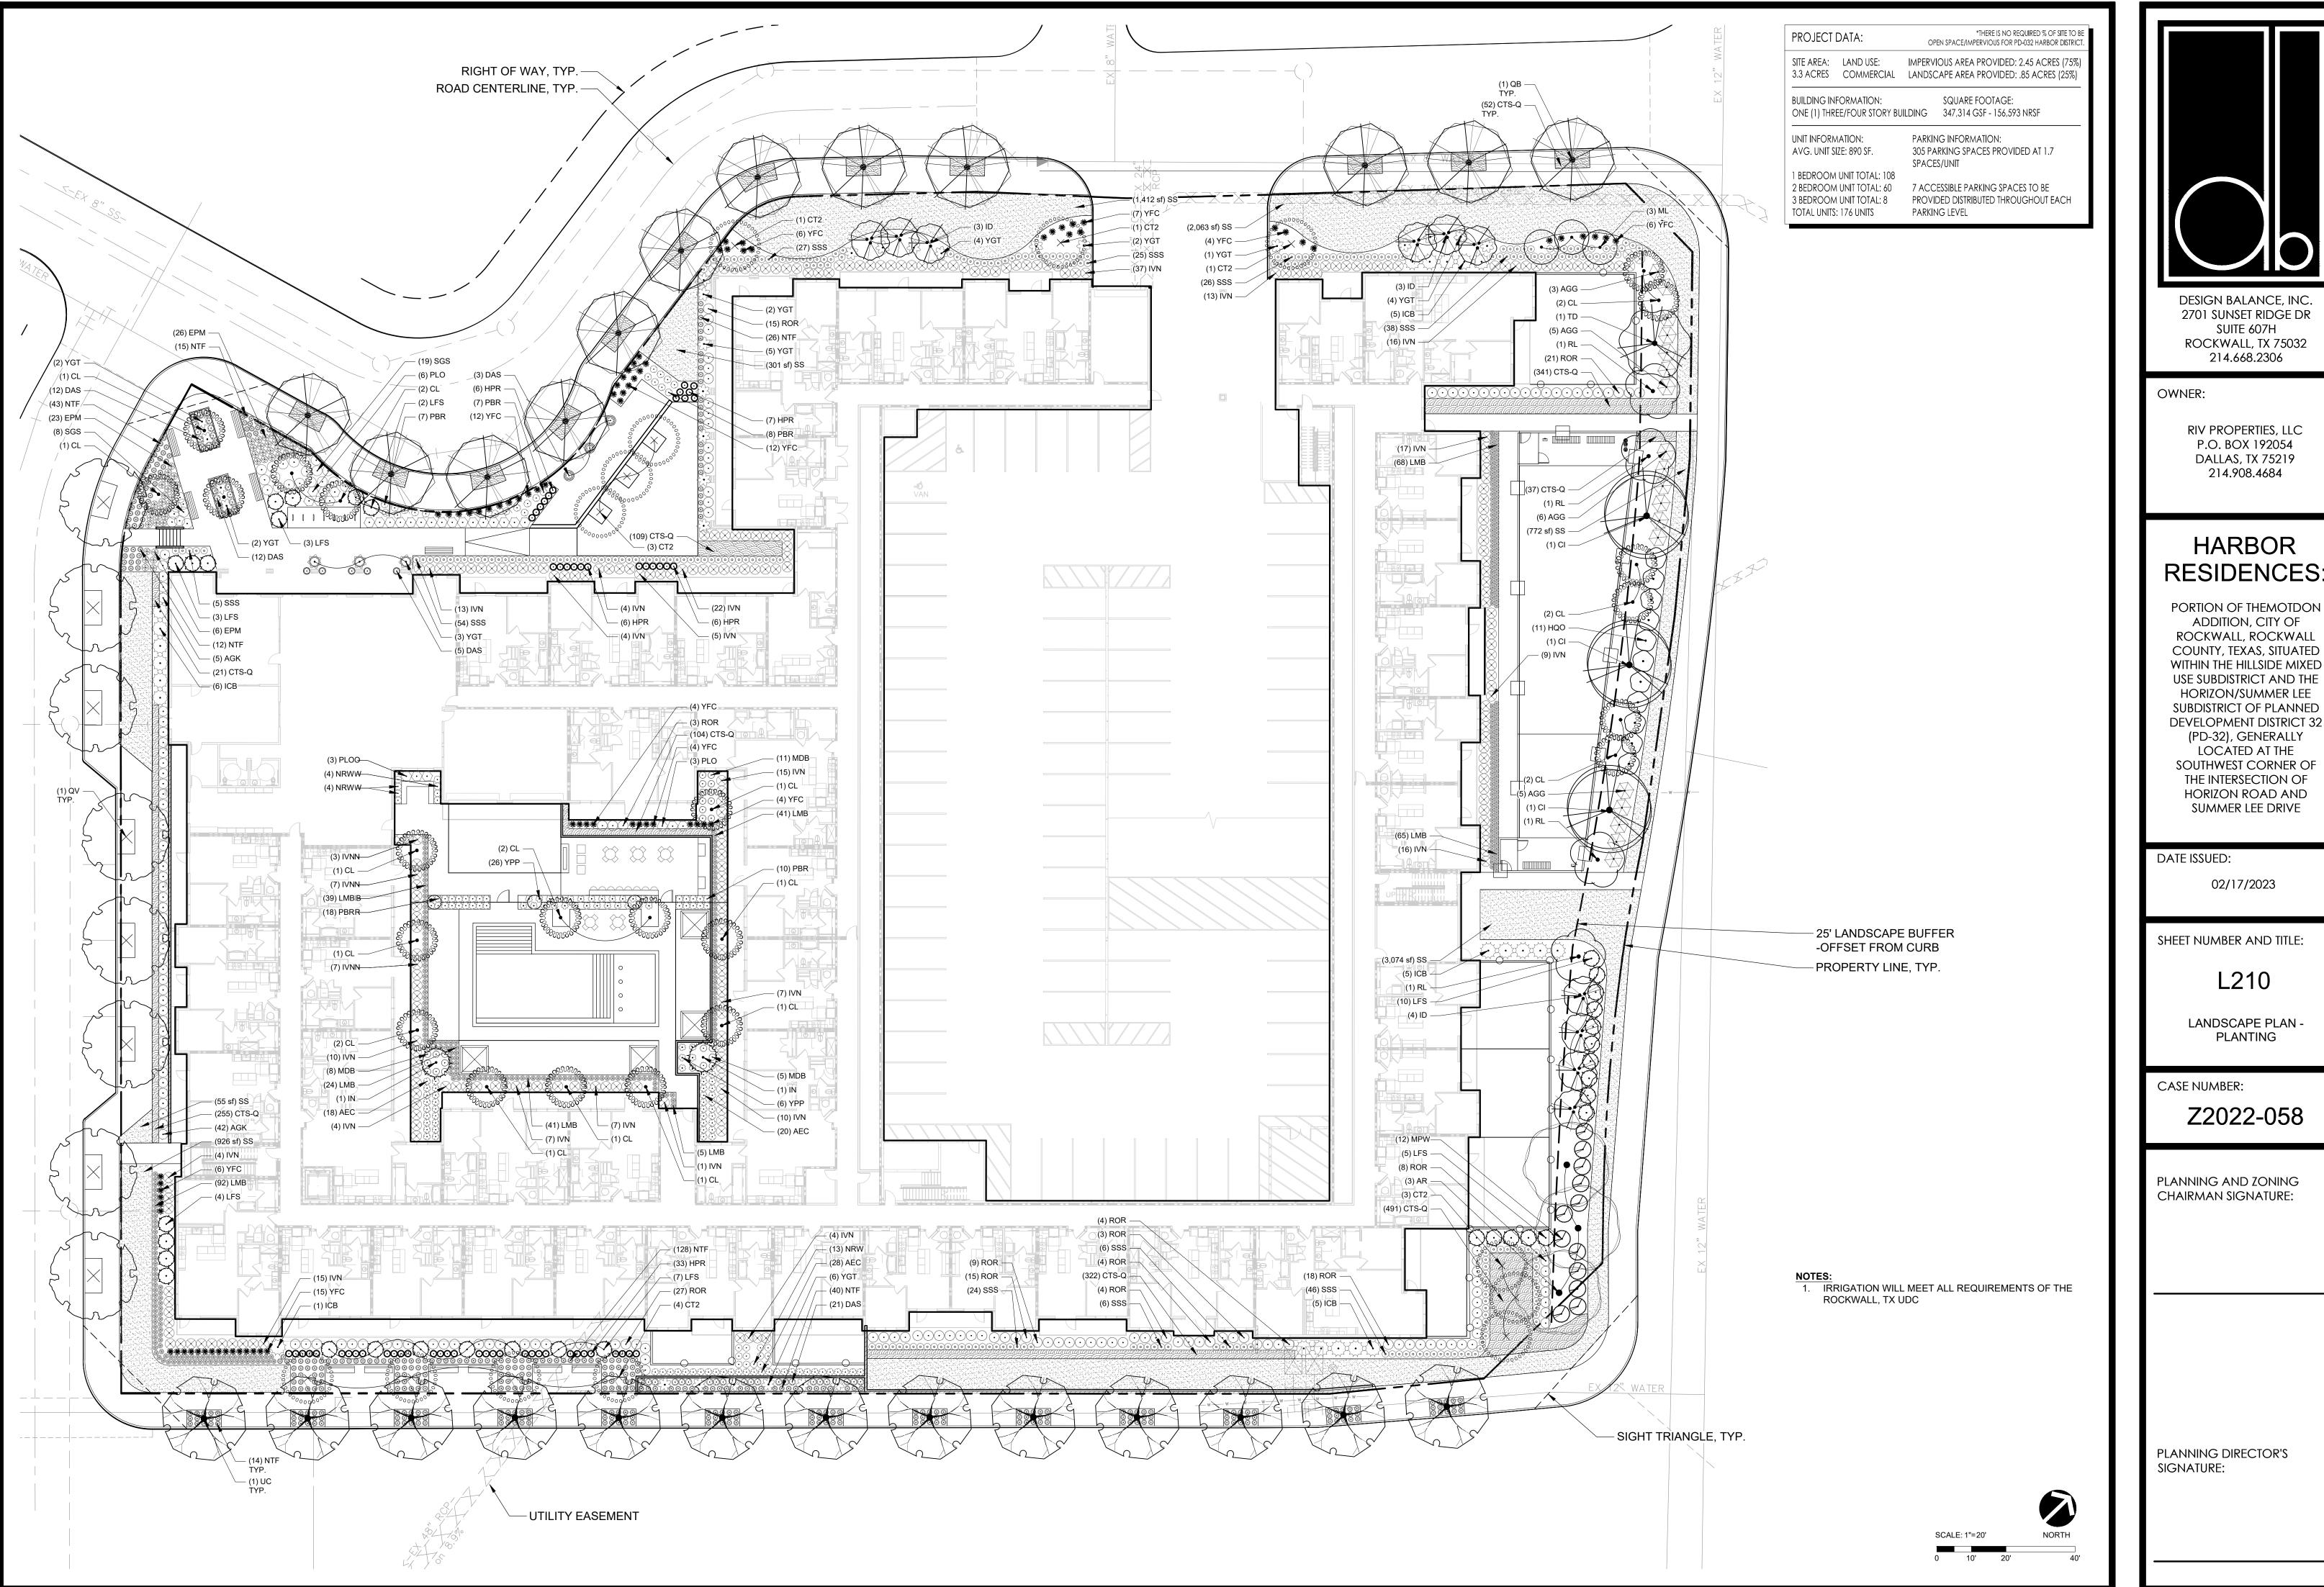

## (4) SP2023-008 (HENRY LEE)

Discuss and consider a request by Asher Hamilton on behalf of RIV Properties, Alvin Moton Jr., James Moton, Terra Moton, Debra Heard, Beulah Robertson, Tony Moton, and Kathy Moton for the approval of a <u>Site Plan</u> for a 176-unit condominium building on a 3.59-acre tract of land identified as Lots 1 & 2, Block1; Lots 1, 2, 3, & 4, Block 2; Lots 1, 2, 3, & 4, Block 3; Lots 1, 2, 3, & 4, Block 5; Lots 1 & 2 and a portion of Lots 3 & 4, Block 6; Lots 2, 3, & 4, Block 7; Lots 1 & 2, Block 8; and Lots 1, 2, 3, & 4, Block 9, Moton Addition, City of Rockwall, Rockwall County, Texas, situated within the Hillside Mixed Use Subdistrict and the Horizon/Summer Lee Subdistrict of Planned Development District 32 (PD-32), generally located at the southwest corner of the intersection of Horizon Road and Summer Lee Drive, and take any action necessary.