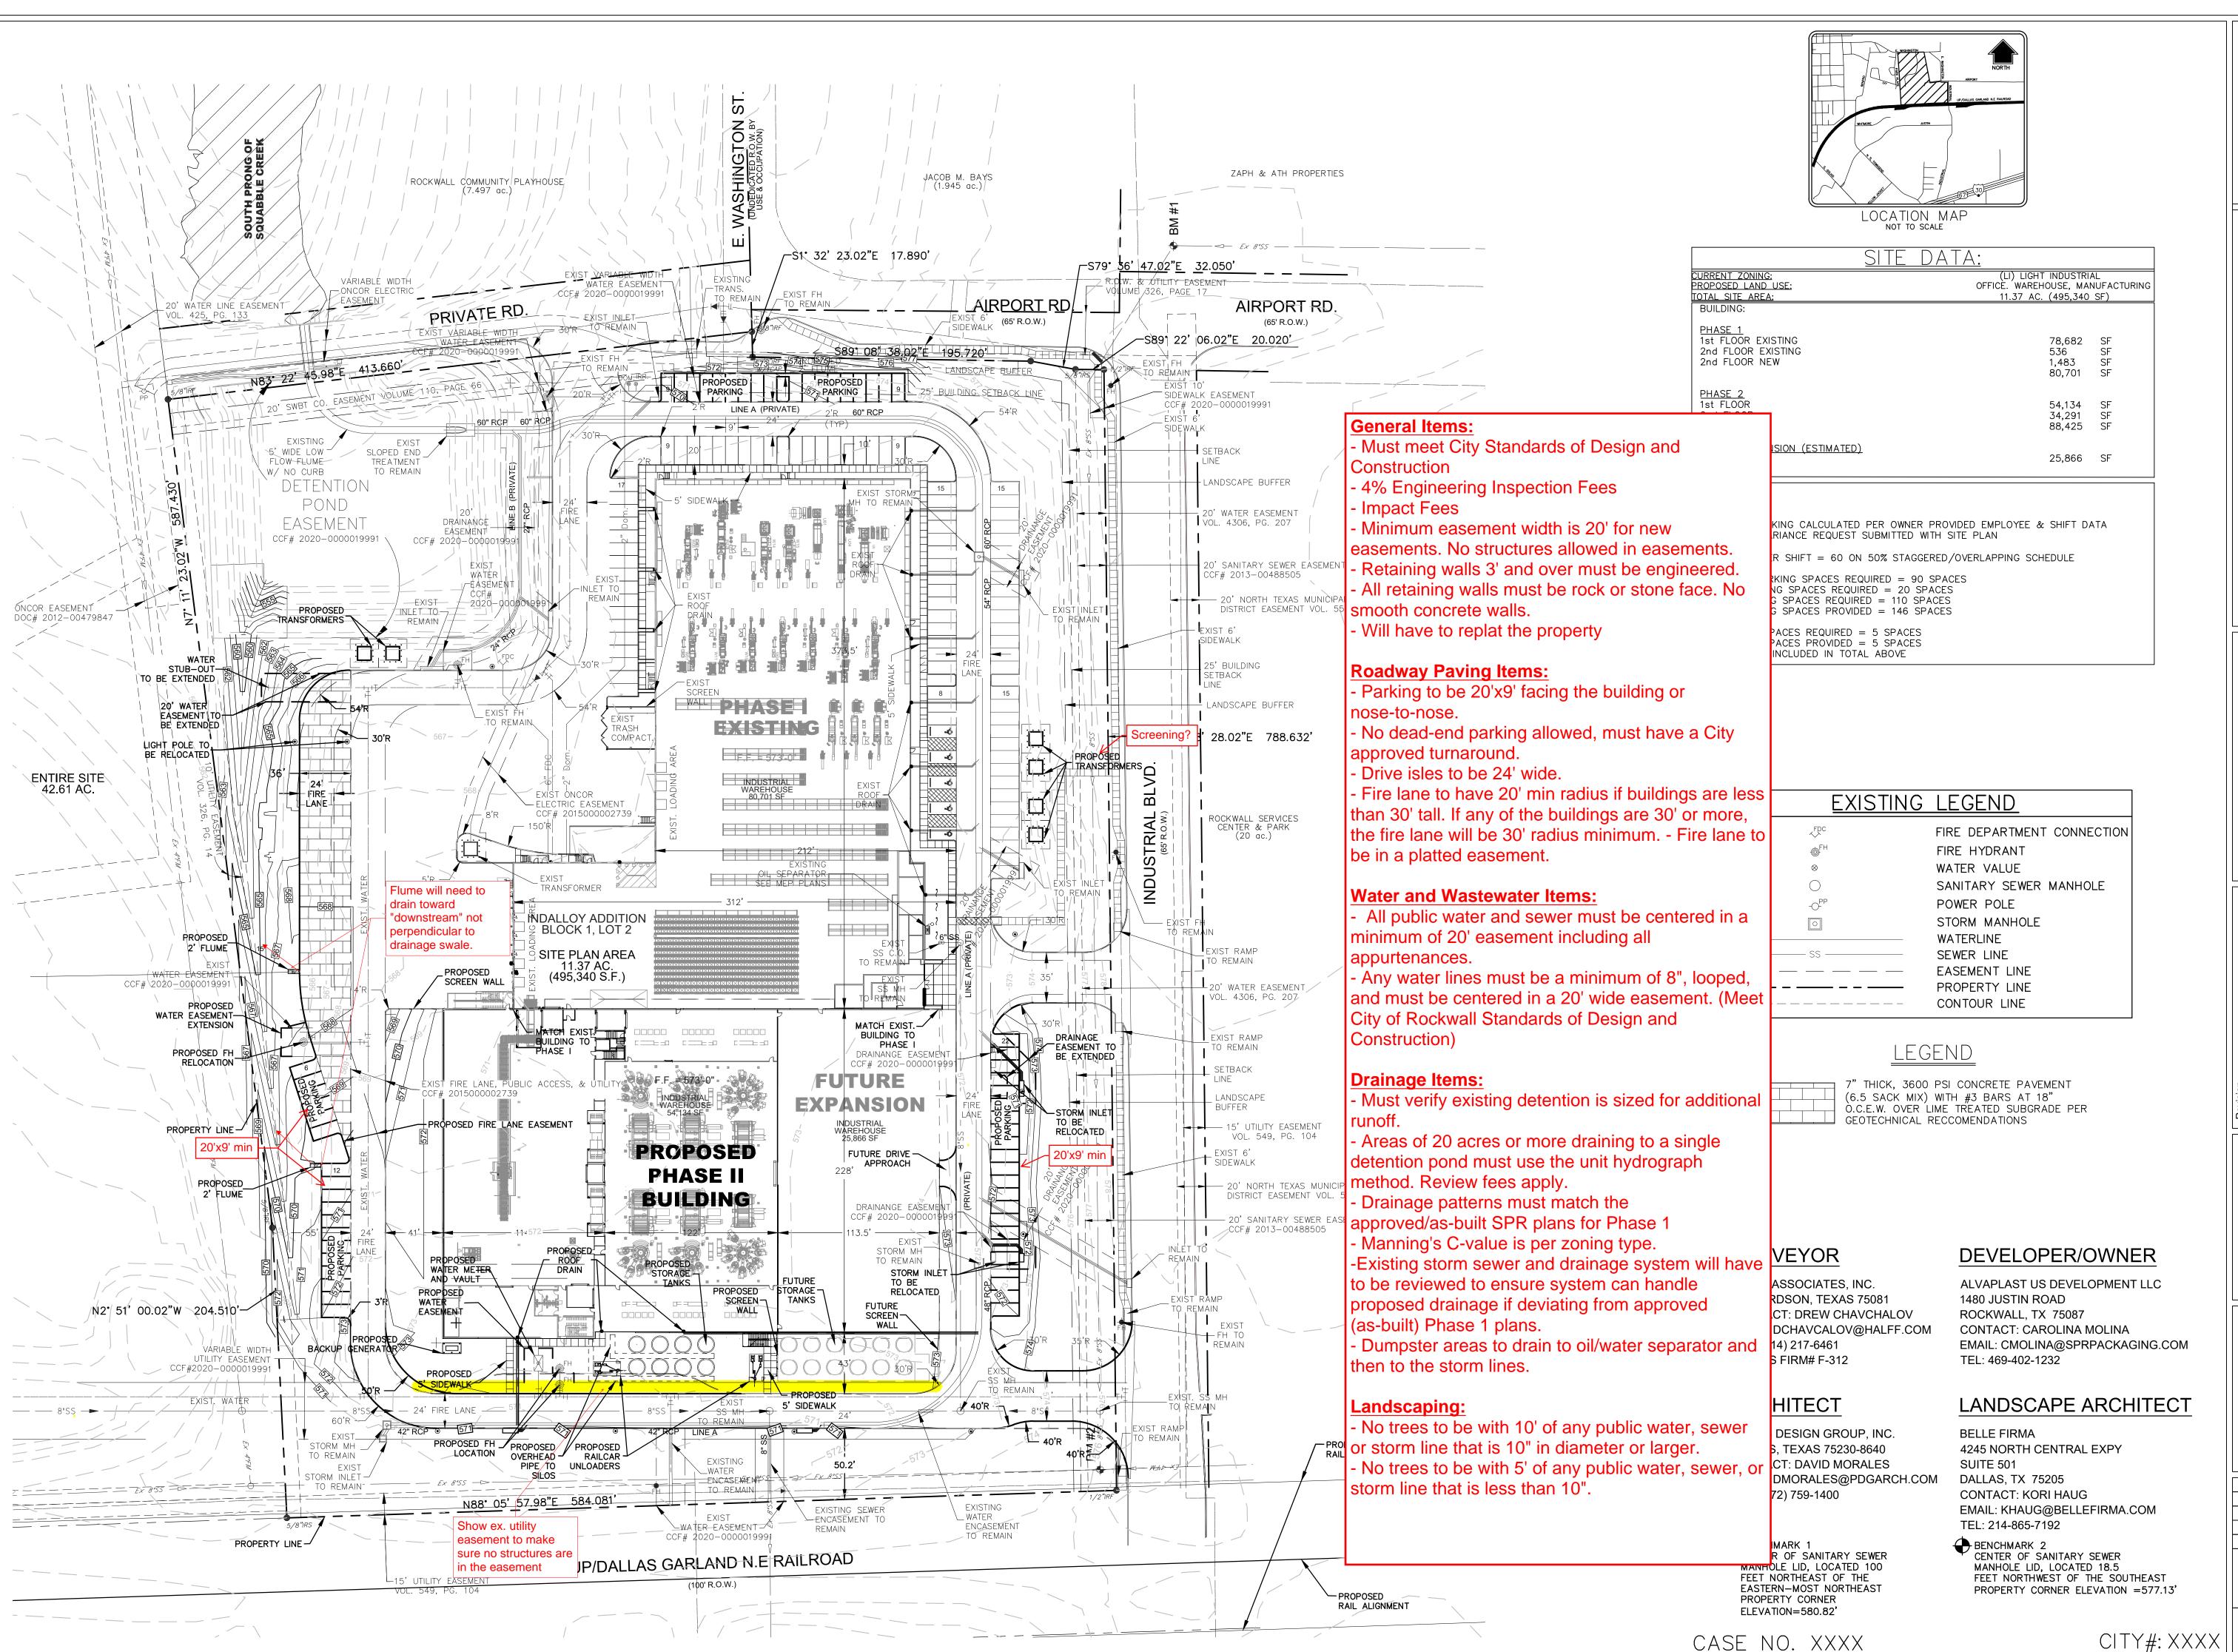

### (5) **SP2023-009 (HENRY LEE)**

Discuss and consider a request by T. J. McDonald of Halff and Associations on behalf of Carolina Molina of Alvaplast US Development, LLC for the approval of an <u>Amended Site Plan</u> for a <u>warehouse/manufacturing facility</u> on a 42.6034-acre parcel of land identified as a portion of Lot 2, Block 1, Indalloy Addition, City of Rockwall, Rockwall County, Texas, zoned Light Industrial (LI) District, addressed as 501 Industrial Boulevard, and take any action necessary.