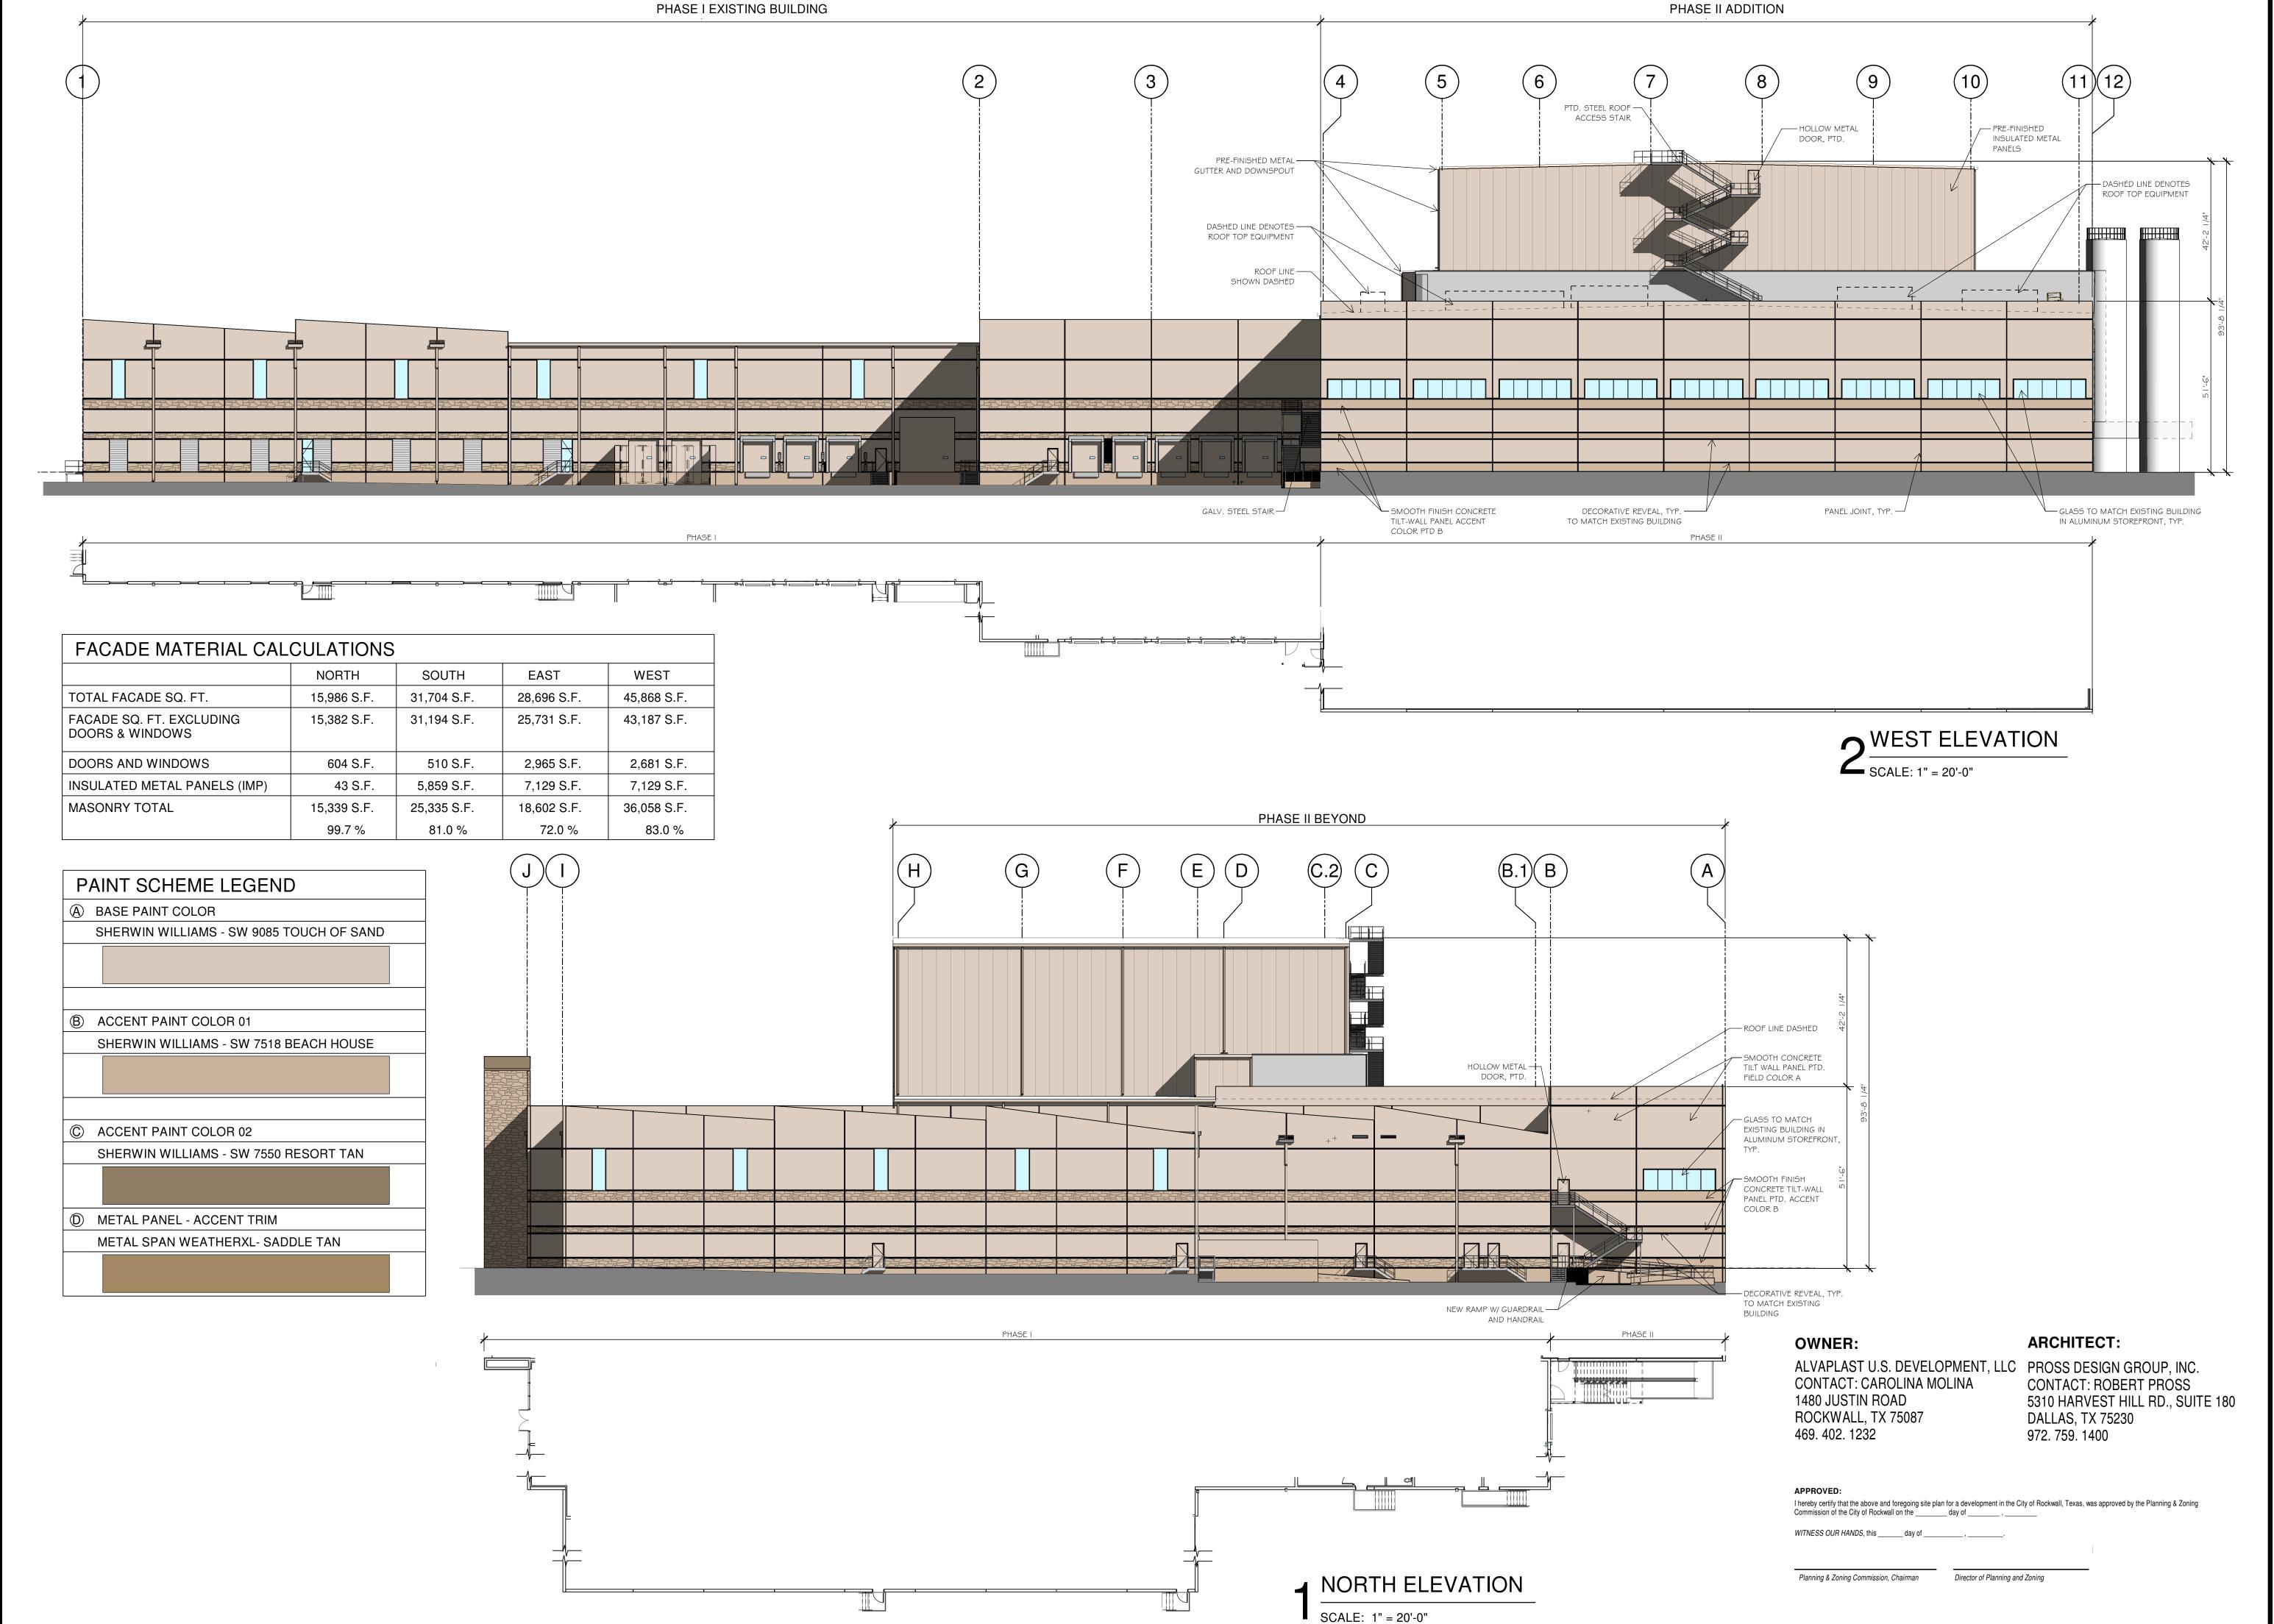

### (5) **SP2023-009 (HENRY LEE)**

Discuss and consider a request by T. J. McDonald of Halff and Associations on behalf of Carolina Molina of Alvaplast US Development, LLC for the approval of an <u>Amended Site Plan</u> for a <u>warehouse/manufacturing facility</u> on a 42.6034-acre parcel of land identified as a portion of Lot 2, Block 1, Indalloy Addition, City of Rockwall, Rockwall County, Texas, zoned Light Industrial (LI) District, addressed as 501 Industrial Boulevard, and take any action necessary.