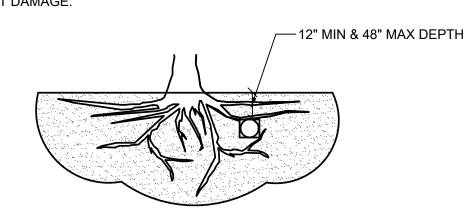

PRE-CONSTRUCTION MEETING.



FLAGGED PRIOR TO ROOT PRUNING.



OTES:
THE FENCING LOCATION SHOWN ABOVE IS
DIAGRAMATIC ONLY AND WILL CONFORM TO THE
DRIP LINE AND BE LIMITED TO PROJECT
BOUNDARY. WHERE MULTIPLE ADJACENT TREES
WILL BE ENCLOSED BY FENCING, THE FENCING
SHALL BE CONTINUOUS AROUND ALL TREES.

2. FOR ACCEPTABLE FENCING MATERIALS SEE SPECIFICATIONS.

# A TREE PROTECTION FENCE



B TREE PROTECTION FENCE - TIGHT CONSTRUCTION
SCALE: NOT TO SCALE

TREES THAT ARE MARKED TO BE PRESERVED ON A SITE PLAN AND FOR WHICH UTILITIES MUST PASS TROUGH THEIR ROOT PROTECTION ZONES MAY REQUIRE TUNNELING AS OPPOSED TO OPEN TRENCHES. THE DECISION TO TUNNEL WILL BE DETERMINED ON A CASE BY CASE BASIS BY THE ENGINEER.

TUNNELS SHALL BE DUG THROUGH THE ROOT PROTECTION ZONE IN ORDER TO MINIMIZE ROOT DAMAGE.



TUNNEL TO MINIMIZE ROOT DAMAGE (TOP) AS OPPOSED TO SURFACE-DUG TRENCHES IN ROOT PROTECTION ZONE WHEN THE 5' MINIMUM DISTANCE FROM TRUNK CAN NOT BE ACHIEVED.



OPEN TRENCHING MAY BE USED IF EXPOSED TREE ROOTS DO NOT EXCEED 3" OR ROOTS CAN BE BENT BACK.

BORING THROUGH ROOT PROTECTION ZONE

SCALE: NOT TO SCALE

#### TREE PROTECTION GENERAL NOTES

- (A) PRIOR TO THE LAND CLEARING STAGE OF DEVELOPMENT, THE CONTRACTOR SHALL CLEARLY MARK ALL PROTECTED TREES FOR WHICH A TREE REMOVAL PERMIT HAS NOT BEEN ISSUED AND SHALL ERECT BARRIERS FOR THE PROTECTION OF THE TREES ACCORDING TO THE FOLLOWING:

  (1) AROUND AN AREA AT OR GREATER THAN A SIX-FOOT RADIUS OF ALL SPECIES OF MANGROVES AND PROTECTED CABBAGE PALMS;
  (2) AROUND AN AREA AT OR GREATER THAN THE FULL DRIPLINE OF ALL PROTECTED NATIVE PINES;