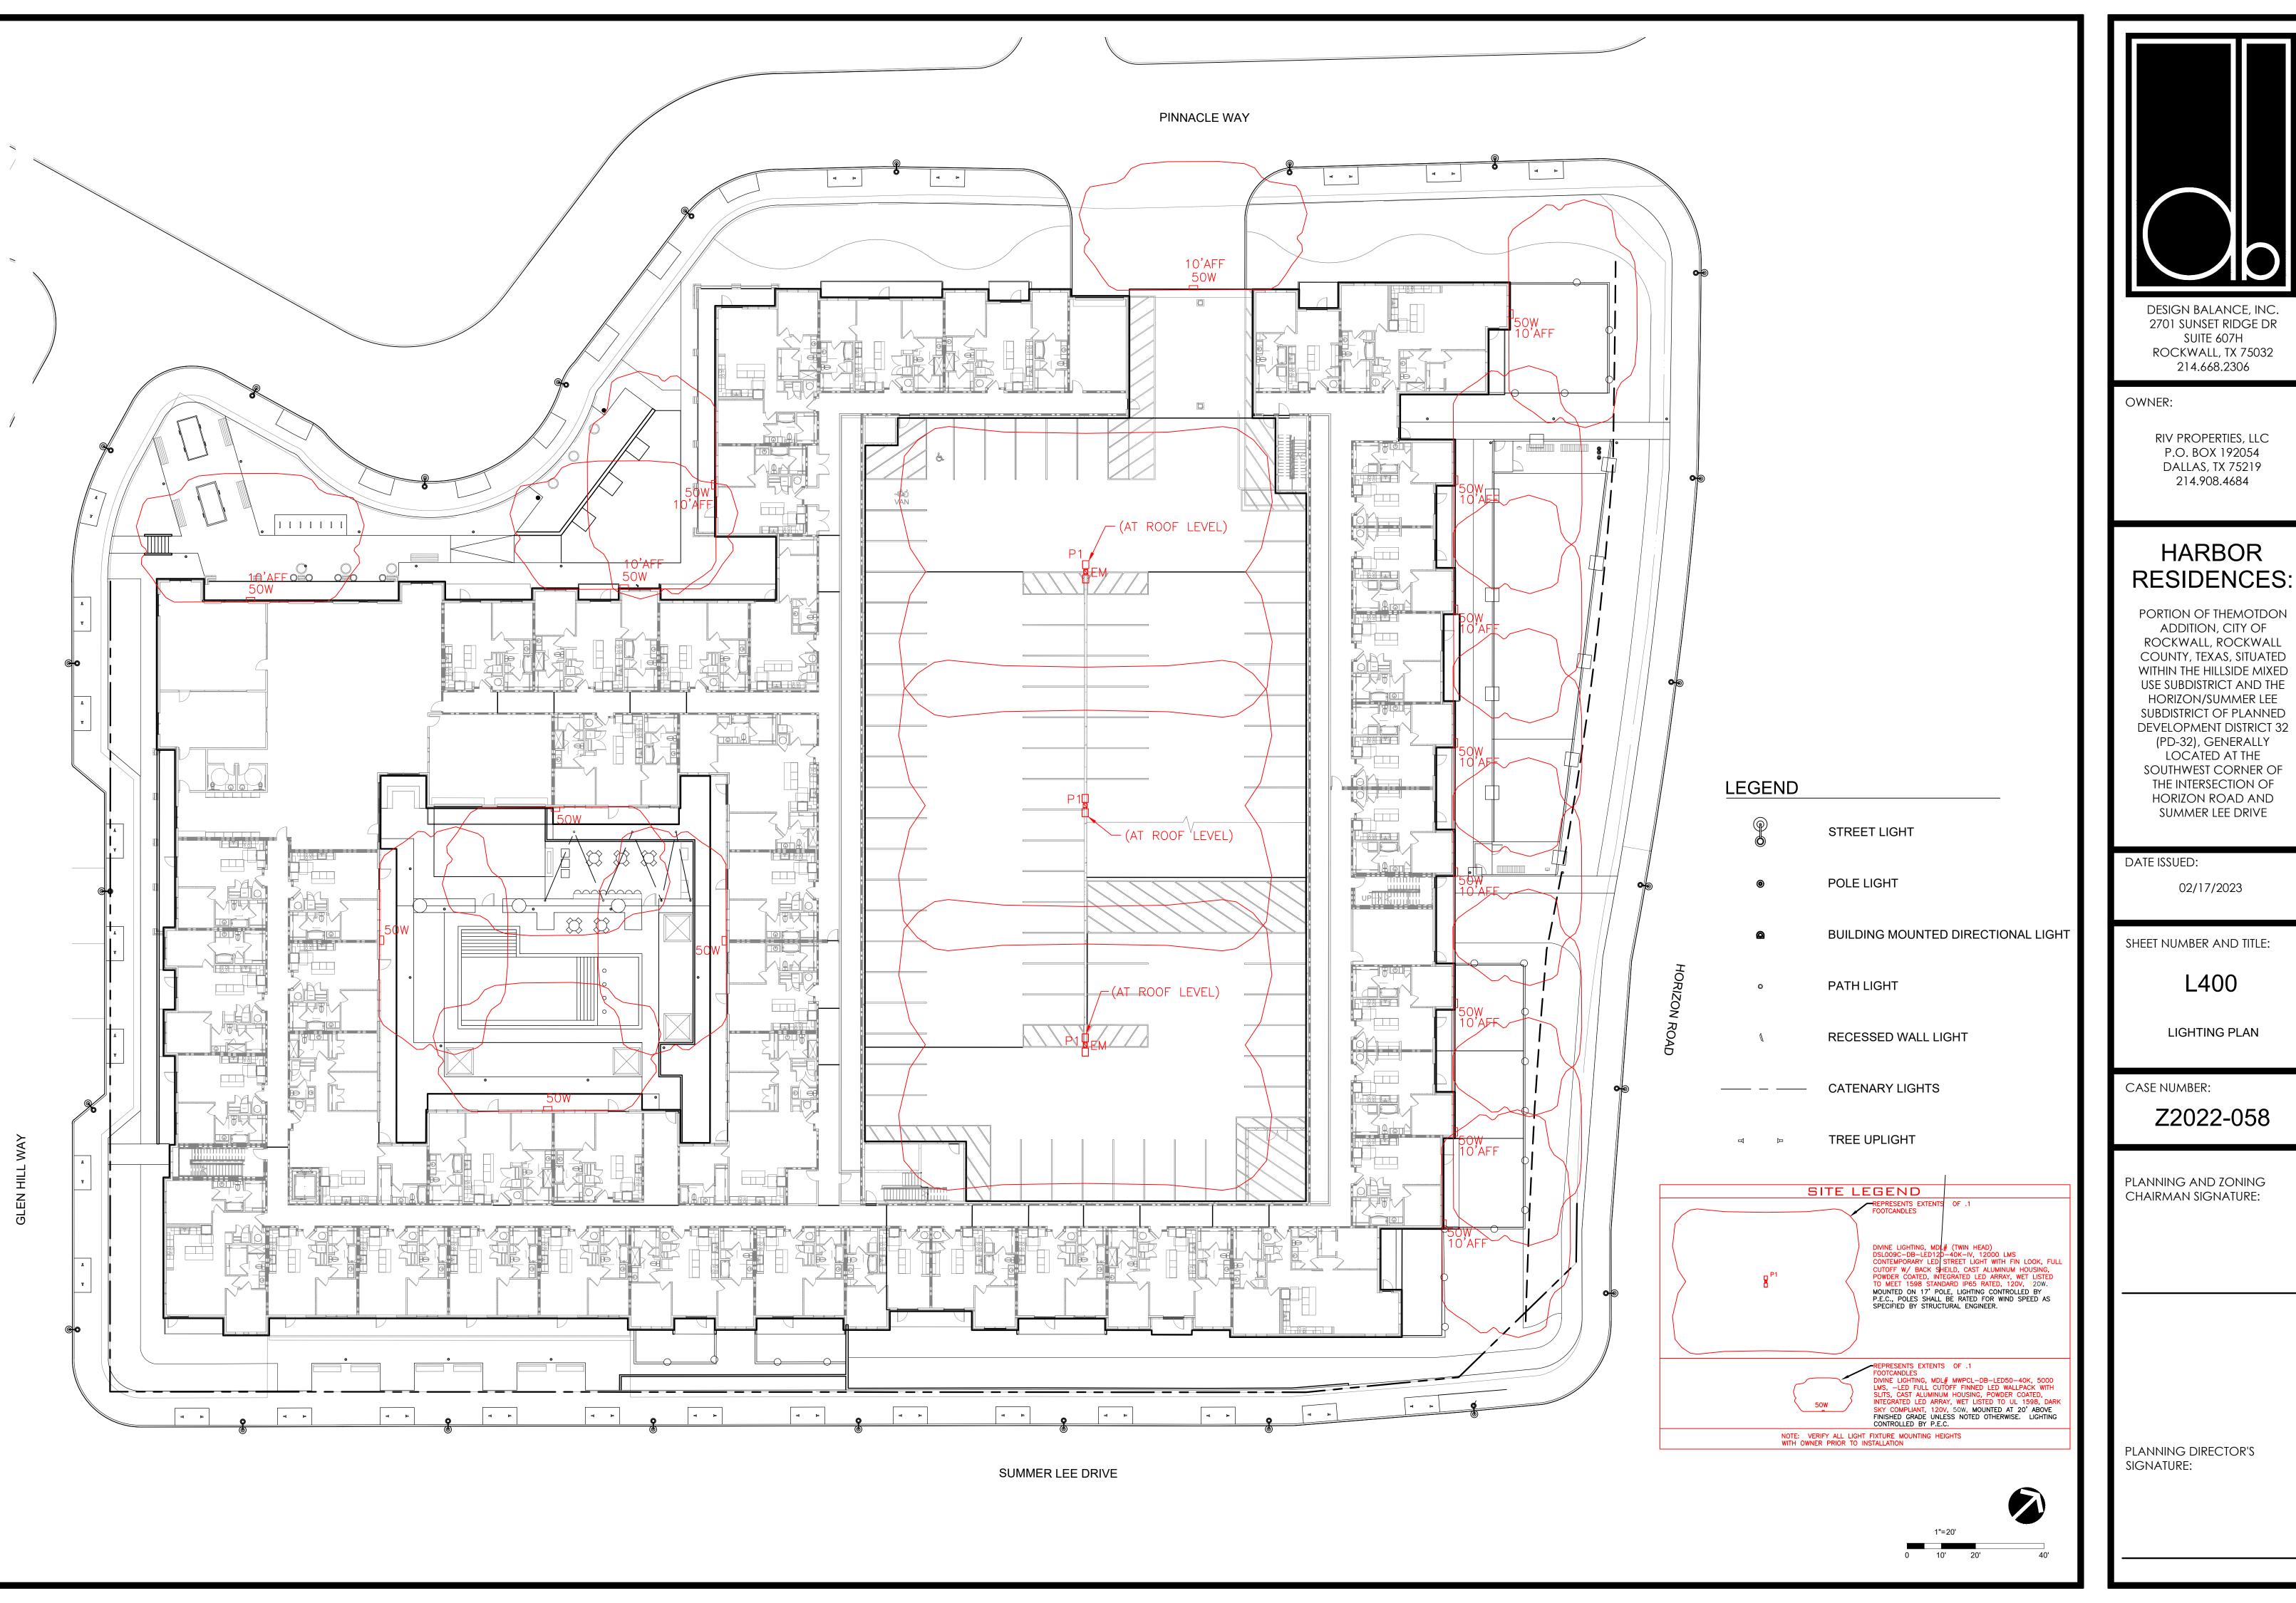

## (4) SP2023-008 (HENRY LEE)

Discuss and consider a request by Asher Hamilton on behalf of RIV Properties, Alvin Moton Jr., James Moton, Terra Moton, Debra Heard, Beulah Robertson, Tony Moton, and Kathy Moton for the approval of a <u>Site Plan</u> for a 176-unit condominium building on a 3.59-acre tract of land identified as Lots 1 & 2, Block1; Lots 1, 2, 3, & 4, Block 2; Lots 1, 2, 3, & 4, Block 3; Lots 1, 2, 3, & 4, Block 5; Lots 1 & 2 and a portion of Lots 3 & 4, Block 6; Lots 2, 3, & 4, Block 7; Lots 1 & 2, Block 8; and Lots 1, 2, 3, & 4, Block 9, Moton Addition, City of Rockwall, Rockwall County, Texas, situated within the Hillside Mixed Use Subdistrict and the Horizon/Summer Lee Subdistrict of Planned Development District 32 (PD-32), generally located at the southwest corner of the intersection of Horizon Road and Summer Lee Drive, and take any action necessary.