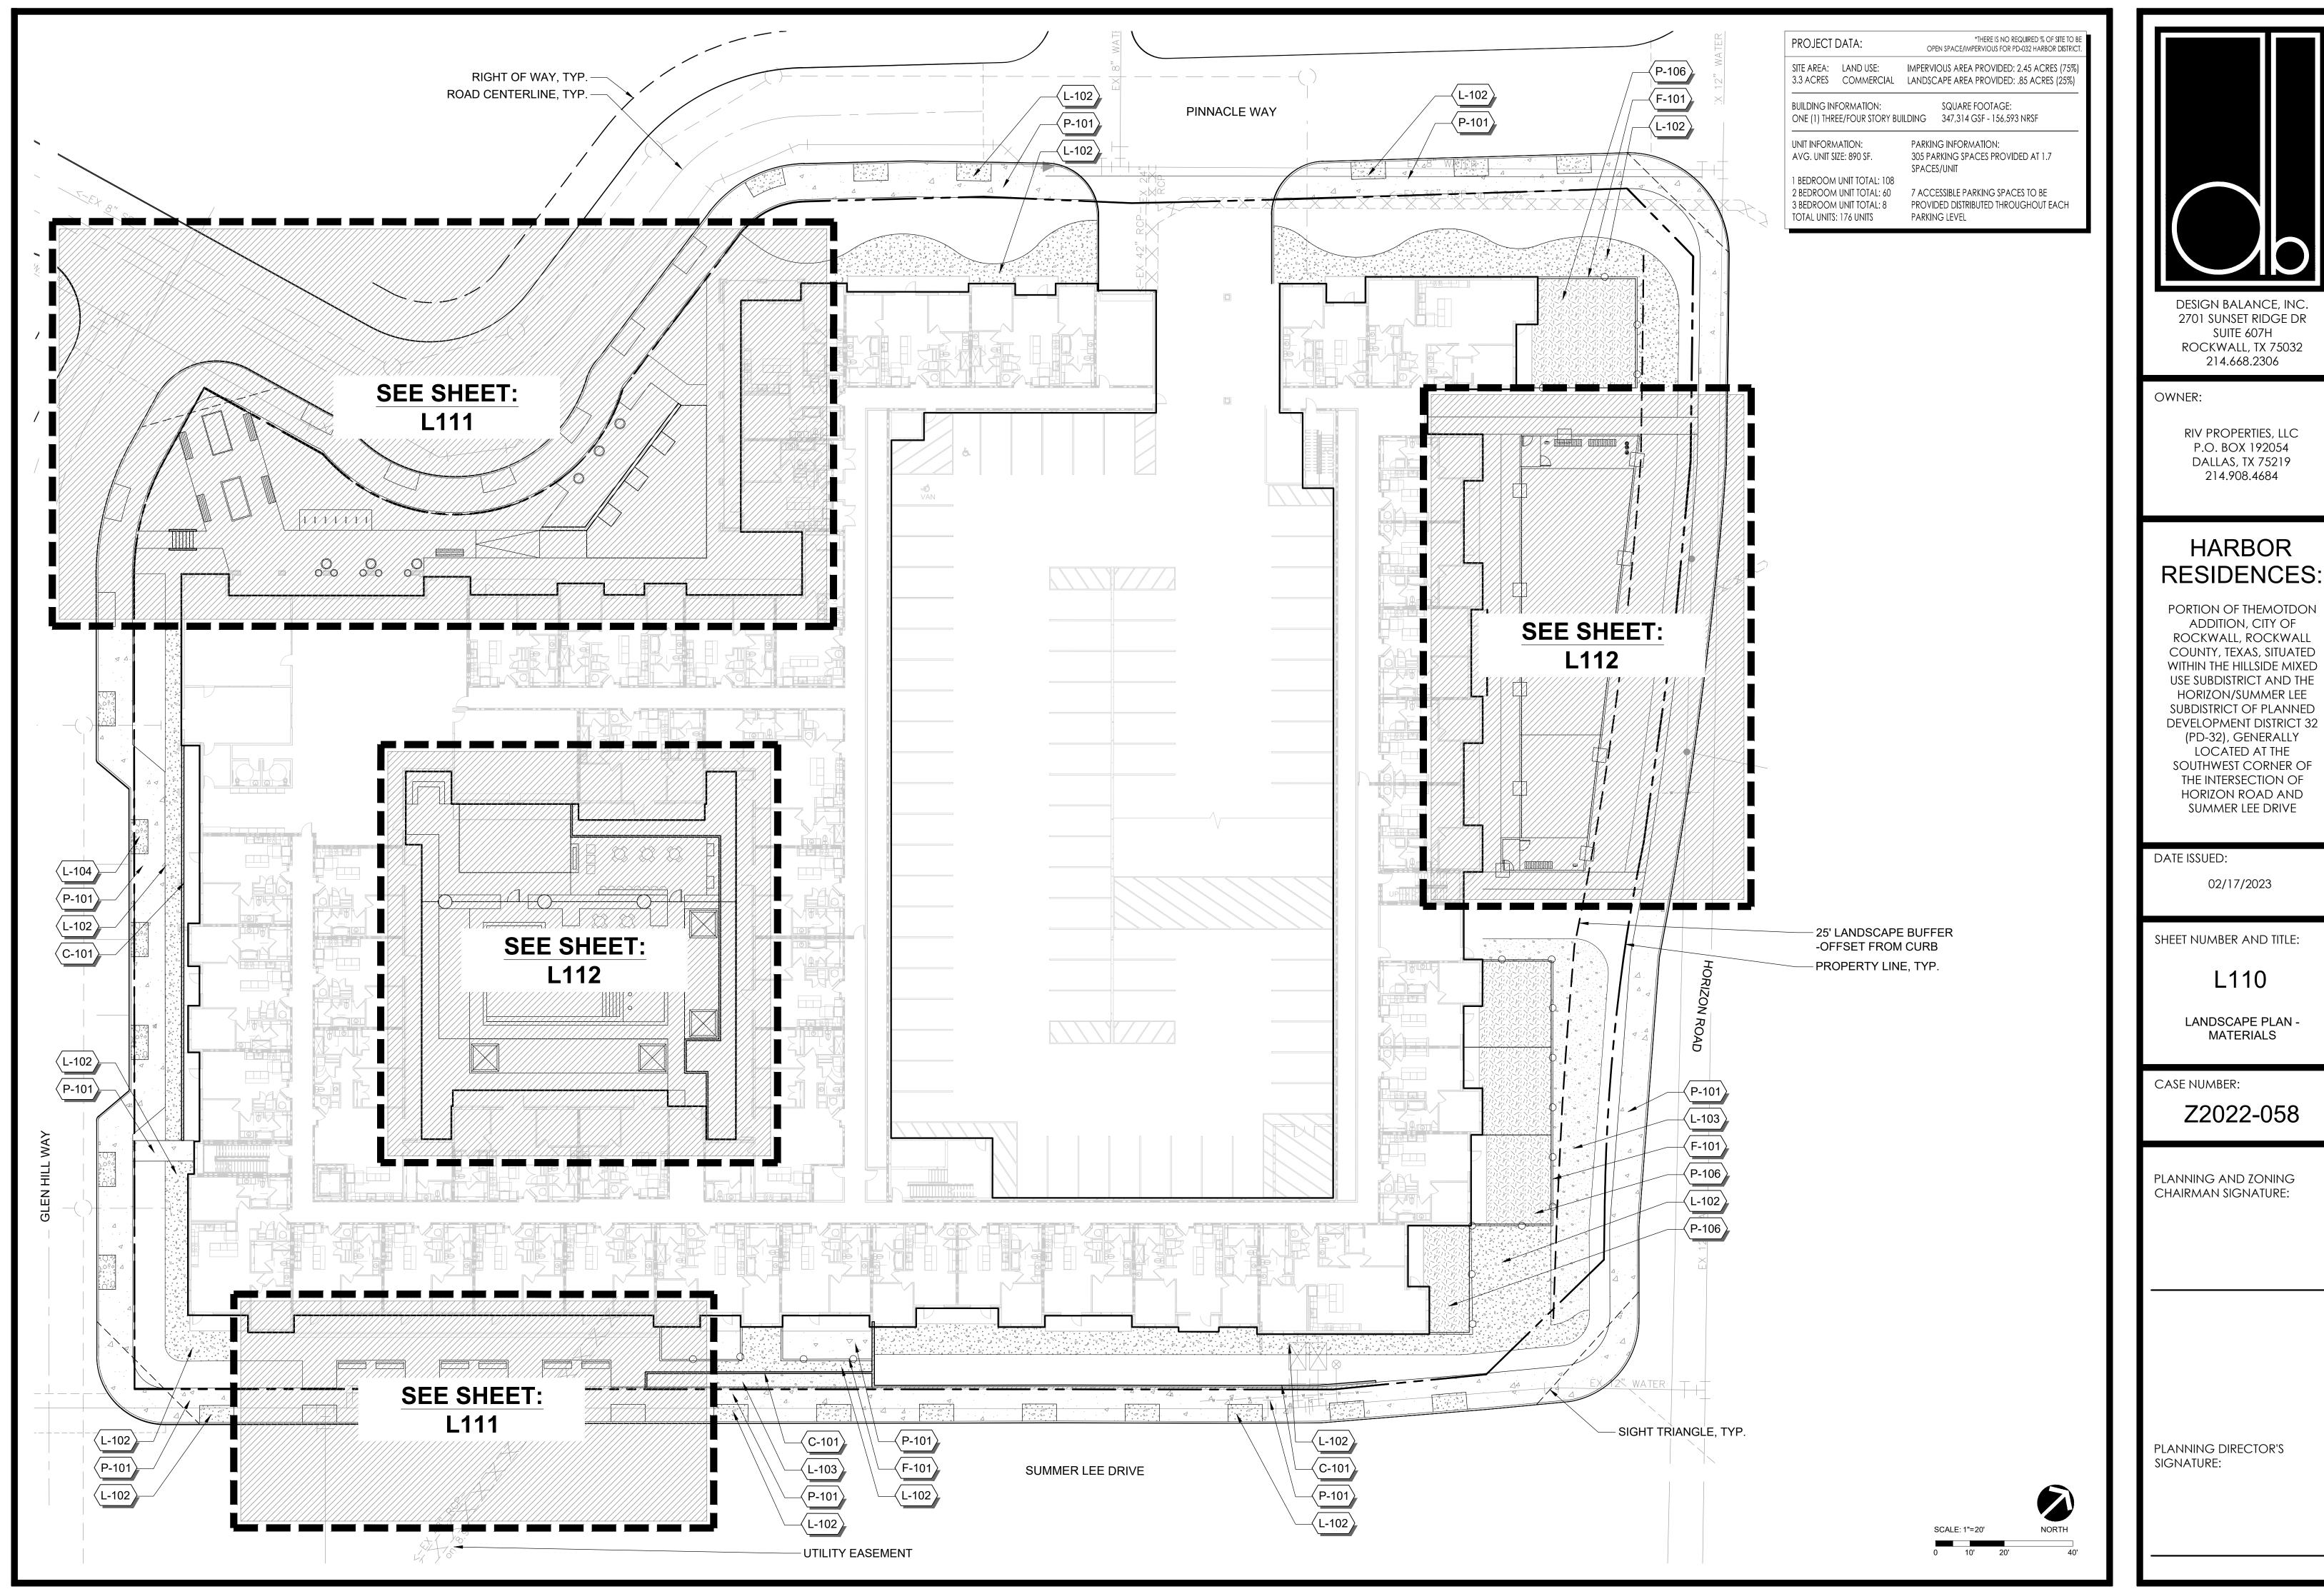

## (4) SP2023-008 (HENRY LEE)

Discuss and consider a request by Asher Hamilton on behalf of RIV Properties, Alvin Moton Jr., James Moton, Terra Moton, Debra Heard, Beulah Robertson, Tony Moton, and Kathy Moton for the approval of a <u>Site Plan</u> for a 176-unit condominium building on a 3.59-acre tract of land identified as Lots 1 & 2, Block1; Lots 1, 2, 3, & 4, Block 2; Lots 1, 2, 3, & 4, Block 3; Lots 1, 2, 3, & 4, Block 5; Lots 1 & 2 and a portion of Lots 3 & 4, Block 6; Lots 2, 3, & 4, Block 7; Lots 1 & 2, Block 8; and Lots 1, 2, 3, & 4, Block 9, Moton Addition, City of Rockwall, Rockwall County, Texas, situated within the Hillside Mixed Use Subdistrict and the Horizon/Summer Lee Subdistrict of Planned Development District 32 (PD-32), generally located at the southwest corner of the intersection of Horizon Road and Summer Lee Drive, and take any action necessary.