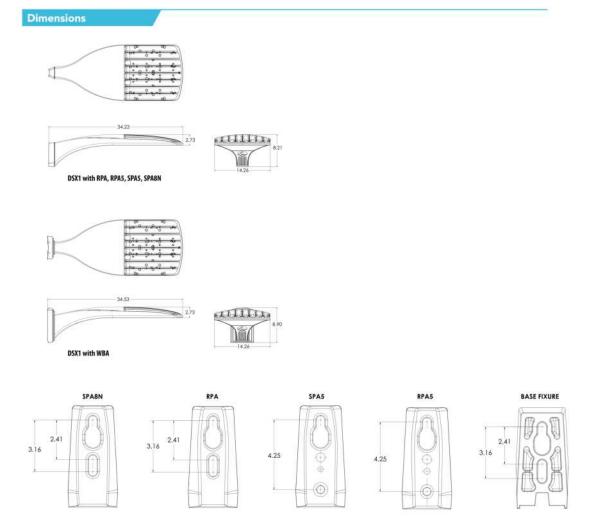

parately avitched circuits. DS provides 50/50 fixture operation via (2) different sets of leads using (2) drivers. DS only available with packages PR, PP, PD, P11, P12 and P13.

20 Reference Motion Sensor Default Settings table on page 4 to see functionality.

21 Reference Controls Options table on page 4.

22 HS not available with T3LG, T4LG, BLC3, BLC4, LCCO and RCCO distribution. Also available as a separate accessory; see Accessories information.

23 CCC eption not available with Pption BS and ECSC. Contact Technical Support for availability.

24 Requires luminaire to be specified with PER, PERS or PER7 option. See Controls Table on page 4.

-- | --- | t. | -1- | Y | -1-

House Side Shield (HS)

**Tenon Mounting Slipfitter** 

DSX1 with SPA DSX1 with SPA5, SPA8N DSX1 with RPA, RPA5







One Lithonia Way . Conyers, Georgia 30012 . Phone: 1-800-705-SERV (7378) . www.lithonia.com

LITHONIA LIGHTING

COMMERCIAL OUTDOOR



One Lithonia Way • Conyers, Georgia 30012 • Phone: 1-800-705-SERV (7378) • www.lithonia.com

© 2011-2023 Acuity Brands Lighting, Inc. All rights reserved.

LITHONIA LIGHTING

nLight Sensor Coverage Pattern

FEATURES & SPECIFICATIONS

Coastal Construction (CCE)

The sleek design of the D-Series Size 1 reflects the embedded high performance LED technology. It is ideal for many commercial and municipal applications, such as parking lots, plazas, campuses, and streetscapes.

CONSTRUCTION

Single-piece die-cast aluminum housing has integral heat sink fins to optimize thermal management through conductive and convective cooling. Modular design allows for ease