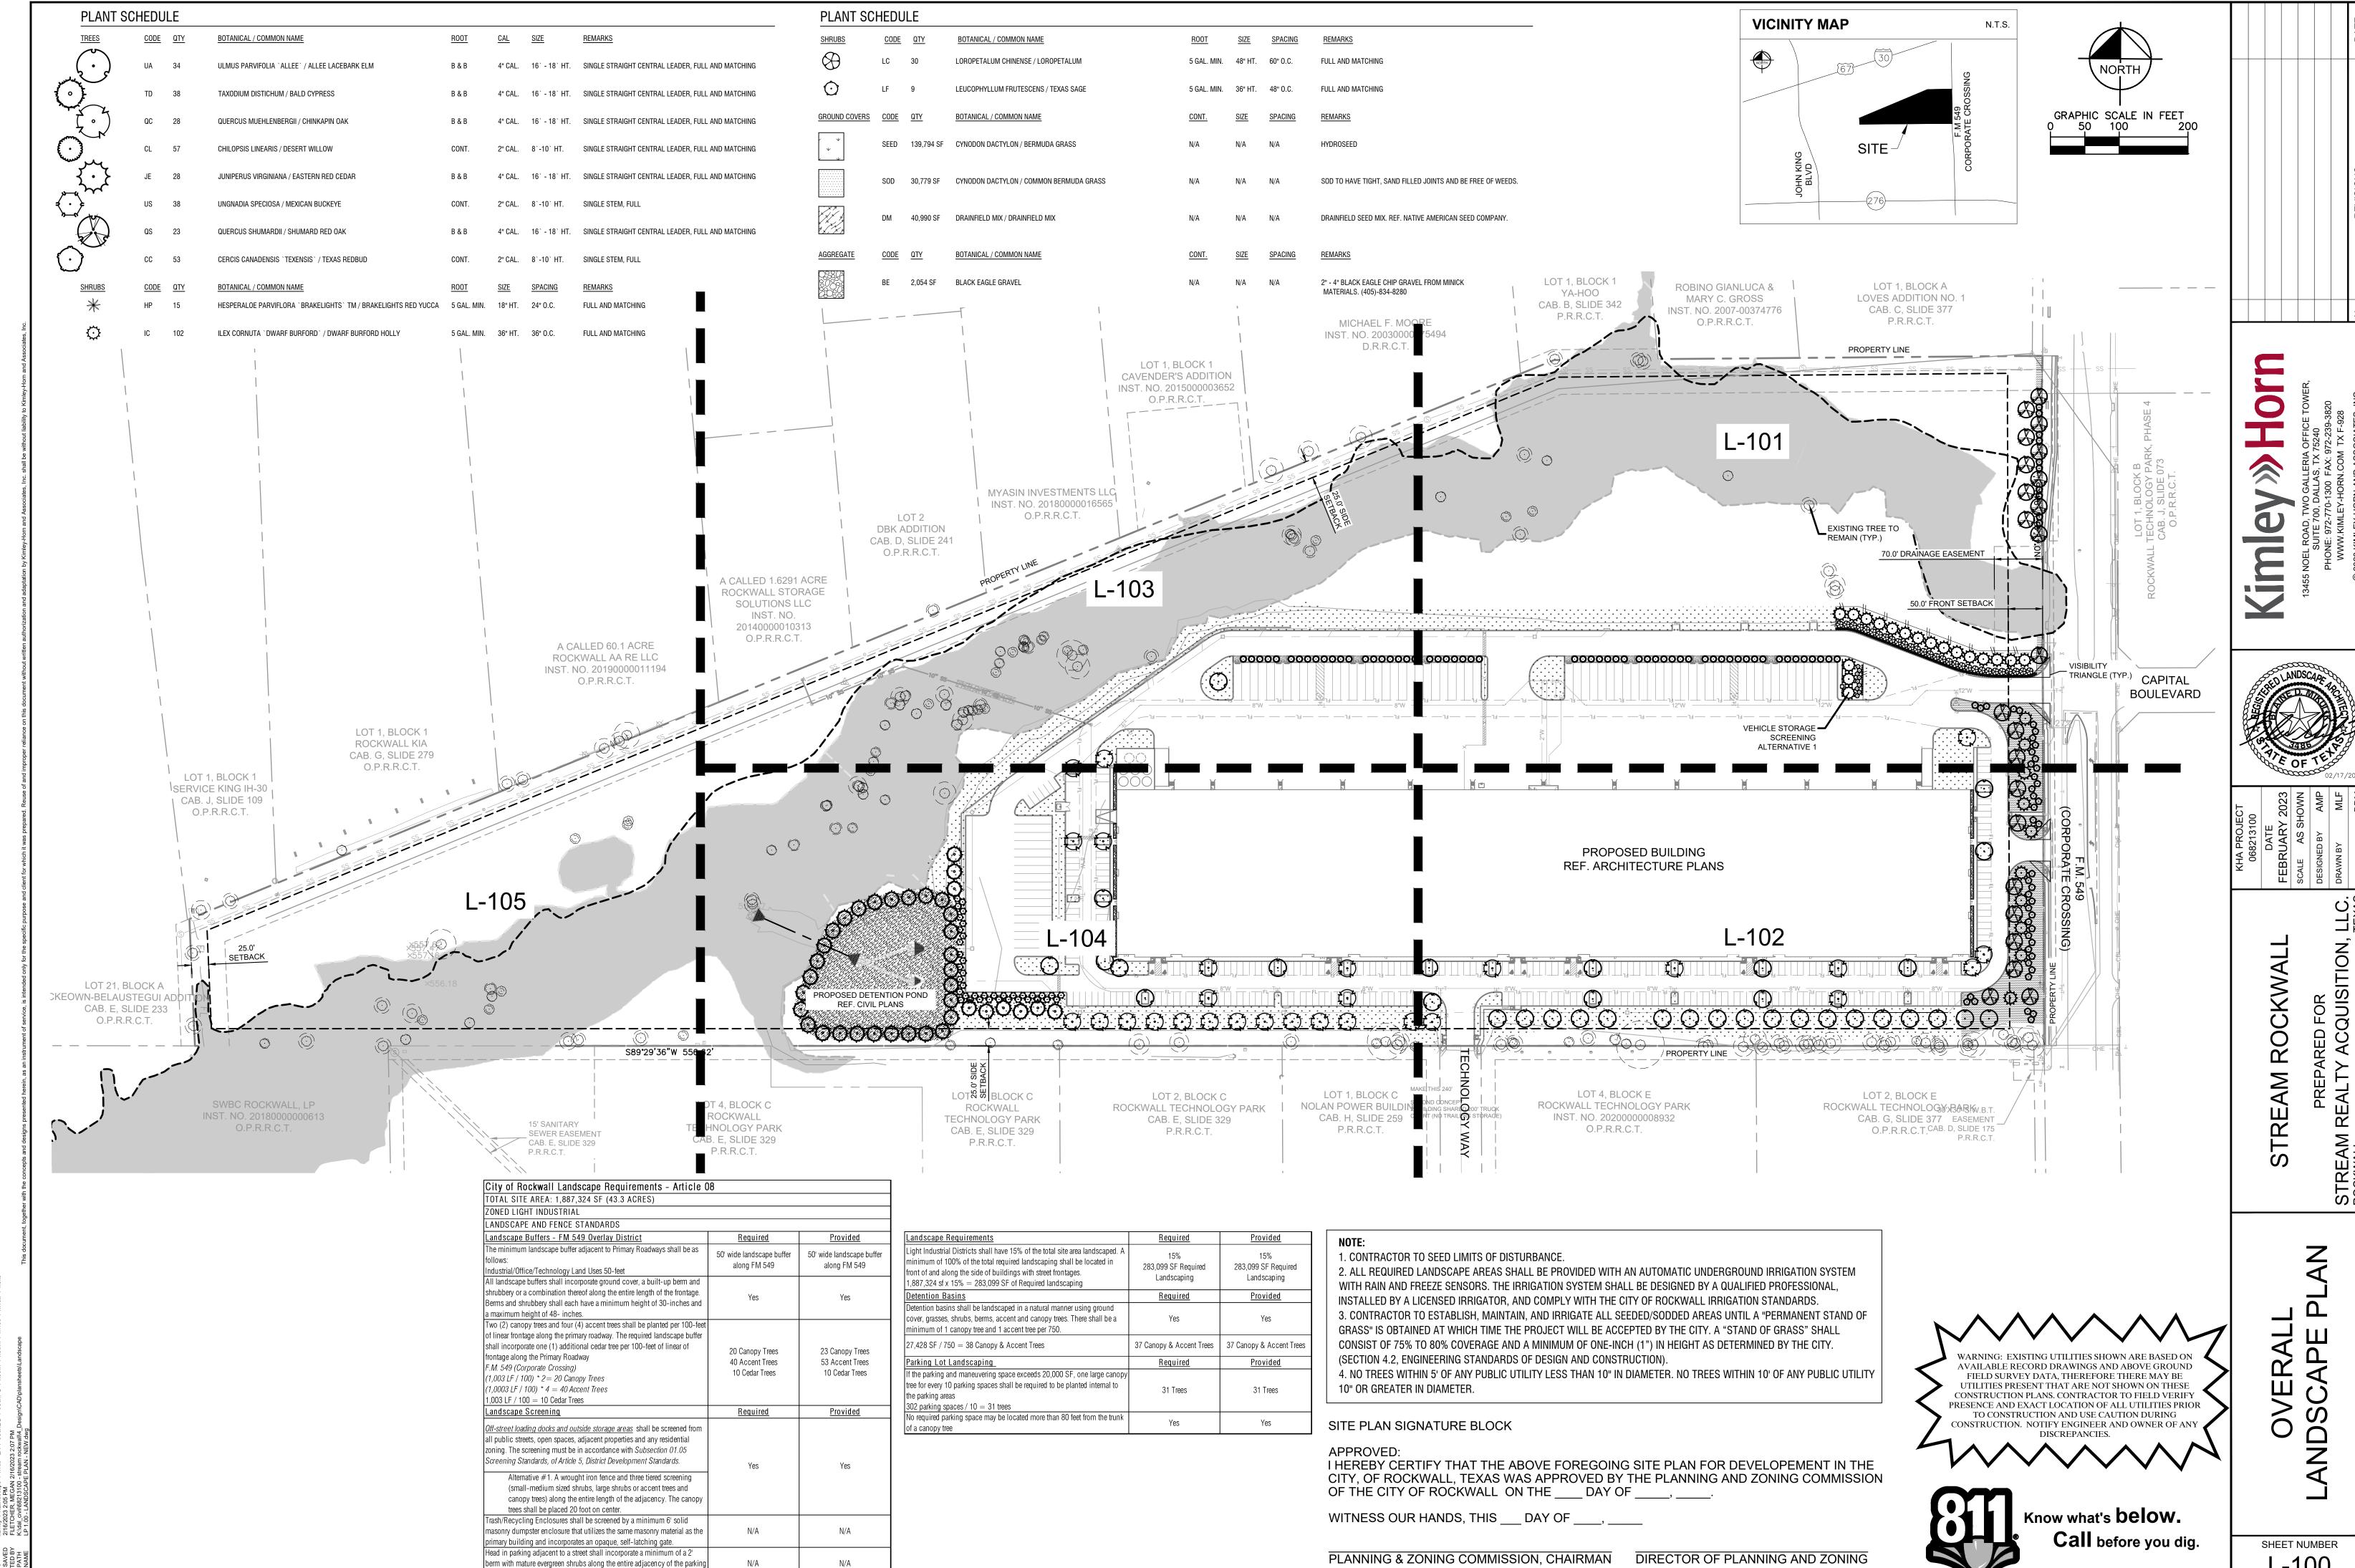

## (2) SP2023-006 (HENRY LEE)

Discuss and consider a request by Dylan Adame of Kimley-Horn and Associates, Inc. on behalf of Grayson Hughes of Stream 1515 Corporate Crossing, LP for the approval of an <u>Amended Site Plan</u> for a <u>warehouse/distribution center facility</u> on a 43.237-acre parcel of land identified as Lot 1, Block A, Stream 549 Addition, City of Rockwall, Rockwall County, Texas, zoned Light Industrial (LI) District, situated within the FM-549 Overlay (FM-549 OV) District, located east of the intersection of Corporate Crossing [FM-549] and Capital Boulevard, and take any action necessary.

Corporate Crossing, LP for the approval of an Amended Site Plan for a warehouse/distribution center facility on a 43.237-acre parcel of land identified as Lot 1, Block A, Stream 549 Addition, City of Rockwall, Rockwall County, Texas, zoned Light Industrial (LI) District, situated within the FM-549 Overlay (FM-549 OV) District, located east of the intersection of Corporate Crossing [FM-549] and Capital

02/23/2023: Please address the following comments (M= Mandatory Comments; I = Informational Comments)

- I.1 This is a request for the approval of a Site Plan for a warehouse/distribution center facility on a 43.237-acre parcel of land identified as Lot 1, Block A, Stream 549 Addition, City of Rockwall, Rockwall County, Texas, zoned Light Industrial (LI) District, situated within the FM-549 Overlay (FM-549 OV) District, located east of the intersection of Corporate Crossing [FM-549] and Capital Boulevard.
- 1.2 For guestions or comments concerning this case please contact Henry Lee in the Planning Department at (972) 772-6434 or email hlee@rockwall.com.
- M.3 For reference, include the case number (SP2023-006) in the lower right-hand corner of all pages of all revised plan submittals. (Subsection 01.02(D), Article 11, UDC)
- M.4 Please remove all proposed signage from the site plan. All signage will be covered by a separate permit. (Subsection 06.02. F, of Article 05)
- M.5 Provide the standard signature block with signature space for the Planning and Zoning Chairman and the Planning Director on all pages of the plans. Also remove the red placeholder text from the signature block. (Subsection 03.04. A, of Article 11)

(2) Provide a variance letter that details that the outside storage/silo screening requirements will not be met on the north and part of the west side of the property; however, as communicated, indicate that the trees in the floodplain will serve as the screening for the outside storage.

02/21/2023: 1. Landscape Plan approved

<sup>2.</sup> please review Tree Mitigation Ordinance for future tree mitigation plan submittals as it has changed.