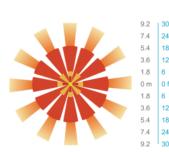

e Infrared (PIR) technology that is tuned for walking size motion while preventing false tripping from the environment. The integrated photocell enables additional energy savings during daytime periods when there is sufficient daylight. Optimize sensor coverage by either selecting PIR or PIRH option. PIR option comes with a sensor lens that is optimized to provide maximum coverage for mounting heights between 8-15ft, while PIRH is optimized for 15-40ft mounting height.

Networked Control (NLTAIR2)

nLight® AIR is a wireless lighting controls platform that allows for seamless integration of both indoor and outdoor luminaires. Five-tier security architecture, 900 MHz wireless communication and app (CLAIRITY™ Pro) based configurability combined together make nLight® AIR a secure, reliable









| Option                                   | Dim Level                                                       | High Level<br>(when triggered | Photocell<br>Operation | Motion Time<br>Delay | Ramp-down<br>Time | Ramp-up<br>Time                      |
|------------------------------------------|-----------------------------------------------------------------|-------------------------------|------------------------|----------------------|-------------------|--------------------------------------|
| PIR or PIRH                              | Motion - 3V (37% of full output)<br>Photocell - 0V (turned off) | 10V (100% output)             | Enabled @ 5fc          | 5 min                | 5 min             | Motion - 3 sec<br>Photocell - 45 sec |
| PIR1FC3V, PIRH1FC3V                      |