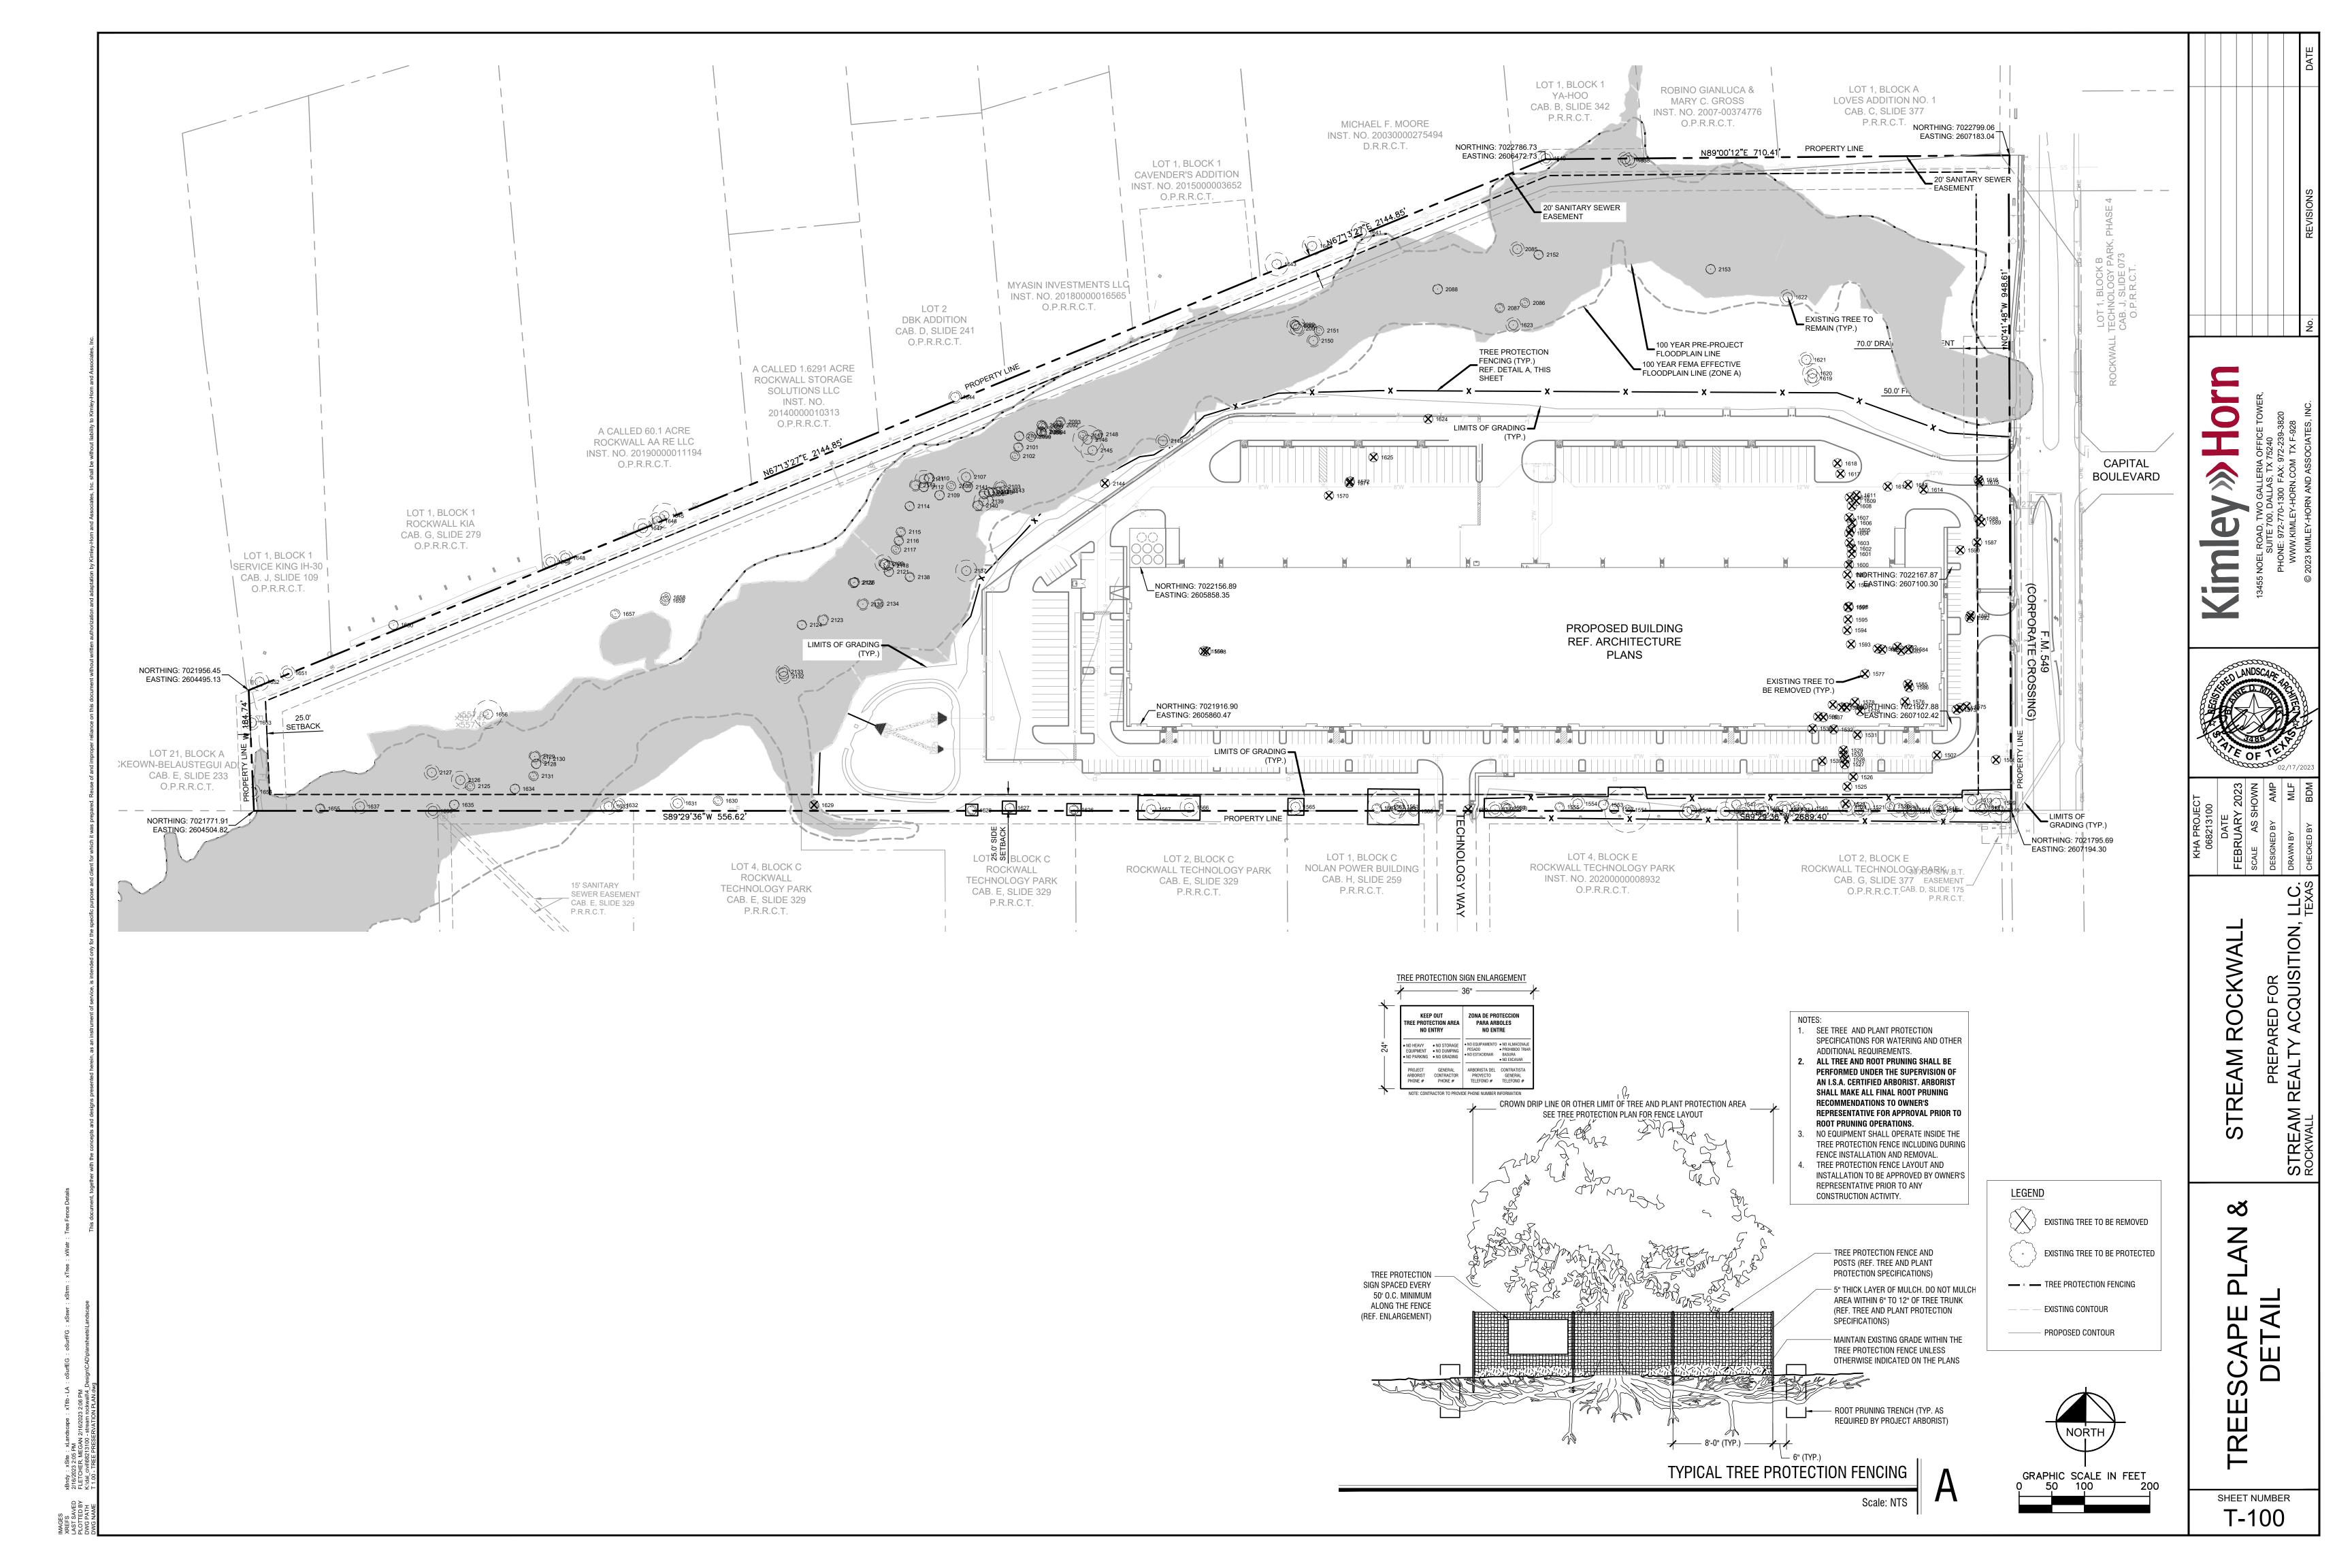

## (2) SP2023-006 (HENRY LEE)

Discuss and consider a request by Dylan Adame of Kimley-Horn and Associates, Inc. on behalf of Grayson Hughes of Stream 1515 Corporate Crossing, LP for the approval of an <u>Amended Site Plan</u> for a <u>warehouse/distribution center facility</u> on a 43.237-acre parcel of land identified as Lot 1, Block A, Stream 549 Addition, City of Rockwall, Rockwall County, Texas, zoned Light Industrial (LI) District, situated within the FM-549 Overlay (FM-549 OV) District, located east of the intersection of Corporate Crossing [FM-549] and Capital Boulevard, and take any action necessary.

# PROJECT COMMENTS

DATE: 2/23/2023

PROJECT NUMBER: SP2023-006

PROJECT NAME: Amended Site Plan for Stream SITE ADDRESS/LOCATIONS: 1351 CORPORATE CROSSING

CASE CAPTION: Discuss and consider a request by Dylan Adame of Kimley-Horn and Associates, Inc. on behalf of Grayson Hughes of Stream 1515

Corporate Crossing, LP for the approval of an Amended Site Plan for a warehouse/distribution center facility on a 43.237-acre parcel of land identified as Lot 1, Block A, Stream 549 Addition, City of Rockwall, Rockwall County, Texas, zoned Light Industrial (LI) District, situated within the FM-549 Overlay (FM-549 OV) District, located east of the intersection of Corporate Crossing [FM-549] and Capital

#### M.7 Treescape Plan:

(1) Accent trees do not count towards the mitigation balance. This means that 604-inches are being planted and not 900-inches. That being said, the mitigation balance is still covered. (Subsection 03.01. B, of Article 09)