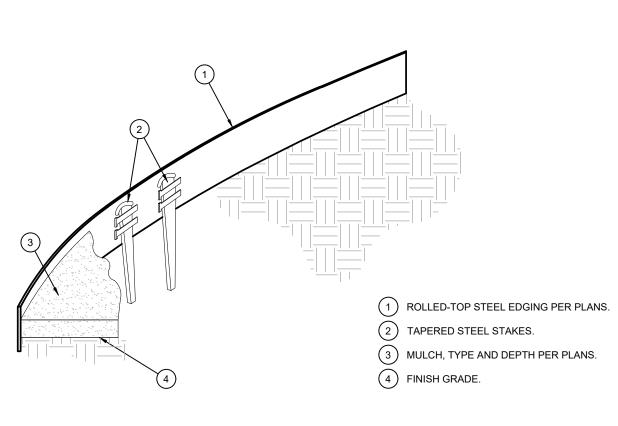

7. CONTRACTOR TO PROVIDE STEEL EDGING BETWEEN ALL PLANTING BEDS AND TURF AREAS UNLESS OTHERWISE INDICATED ON THE DRAWINGS. 8. ALL PLANT MATERIAL SHALL CONFORM TO THE SPECIFICATIONS GIVEN IN THE PLANT SCHEDULE, PLANTING DETAILS, AND PLANTING SPECIFICATIONS.