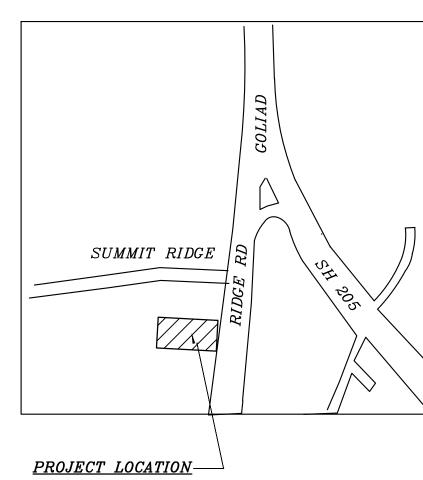

# PROJECT COMMENTS

DATE: 2/23/2023

PROJECT NUMBER: SP2023-005

PROJECT NAME: Site Plan for the Pregnancy Resource Center

SITE ADDRESS/LOCATIONS: 1010 RIDGE RD

CASE CAPTION: Discuss and consider a request by Dub Douphrate of Douphrate and Associates on behalf of Joanne Vockovic of the Pregnancy

Resource Center for the approval of an Amended Site Plan for an office building on a 0.32-acre parcel of land identified as Lot 1, Block A, Pregnancy Resource Addition, City of Rockwall, Rockwall County, Texas, zoned Planned Development District 53 (PD-53) for Residential-Office (RO) District land uses, situated within the Scenic Overlay (SOV) District, addressed as 1010 Ridge Road, and

LOCATION MAP

I HEREBY CERTIFY THAT THE ABOVE AND FOREGOING SITE PLAN
FOR A DEVELOPMENT IN THE CITY OF ROCKWALL, TEXAS, WAS APPROVED
BY THE PLANNING & ZONING COMMISSION OF THE CITY OF ROCKWALL ON THE \_\_\_\_\_ DAY OF \_\_\_\_\_ WITNESS OUR HANDS, THIS \_\_\_\_ DAY OF \_\_\_\_, \_\_\_

PROJECT

PROJECT LOCATION-LOCATION MAP

APPROVED:
I HEREBY CERTIFY THAT THE ABOVE AND FOREGOING SITE PLAN
FOR A DEVELOPMENT IN THE CITY OF ROCKWALL, TEXAS, WAS APPROVED
BY THE PLANNING & ZONING COMMISSION OF THE CITY OF ROCKWALL ON THE \_\_\_\_\_ DAY OF \_\_\_\_\_, WITNESS OUR HANDS, THIS \_\_\_\_ DAY OF PLANNING & ZONING COMMISSION, CHAIRMAN DIRECTOR OF PLANNING AND ZONING