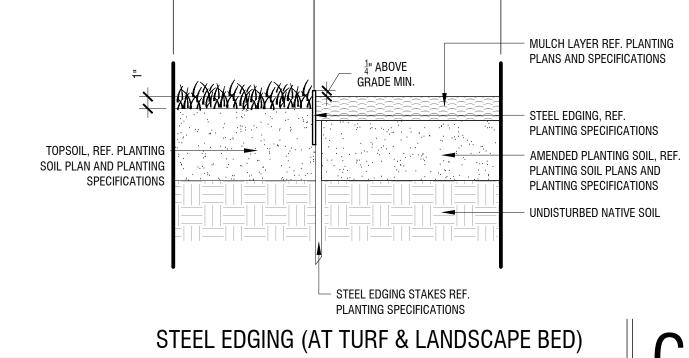

7. CONTRACTOR TO PROVIDE STEEL EDGING BETWEEN ALL PLANTING BEDS AND TURF AREAS UNLESS OTHERWISE INDICATED ON THE DRAWINGS. 8. ALL PLANT MATERIAL SHALL CONFORM TO THE SPECIFICATIONS GIVEN IN THE PLANT SCHEDULE, PLANTING DETAILS, AND PLANTING SPECIFICATIONS.