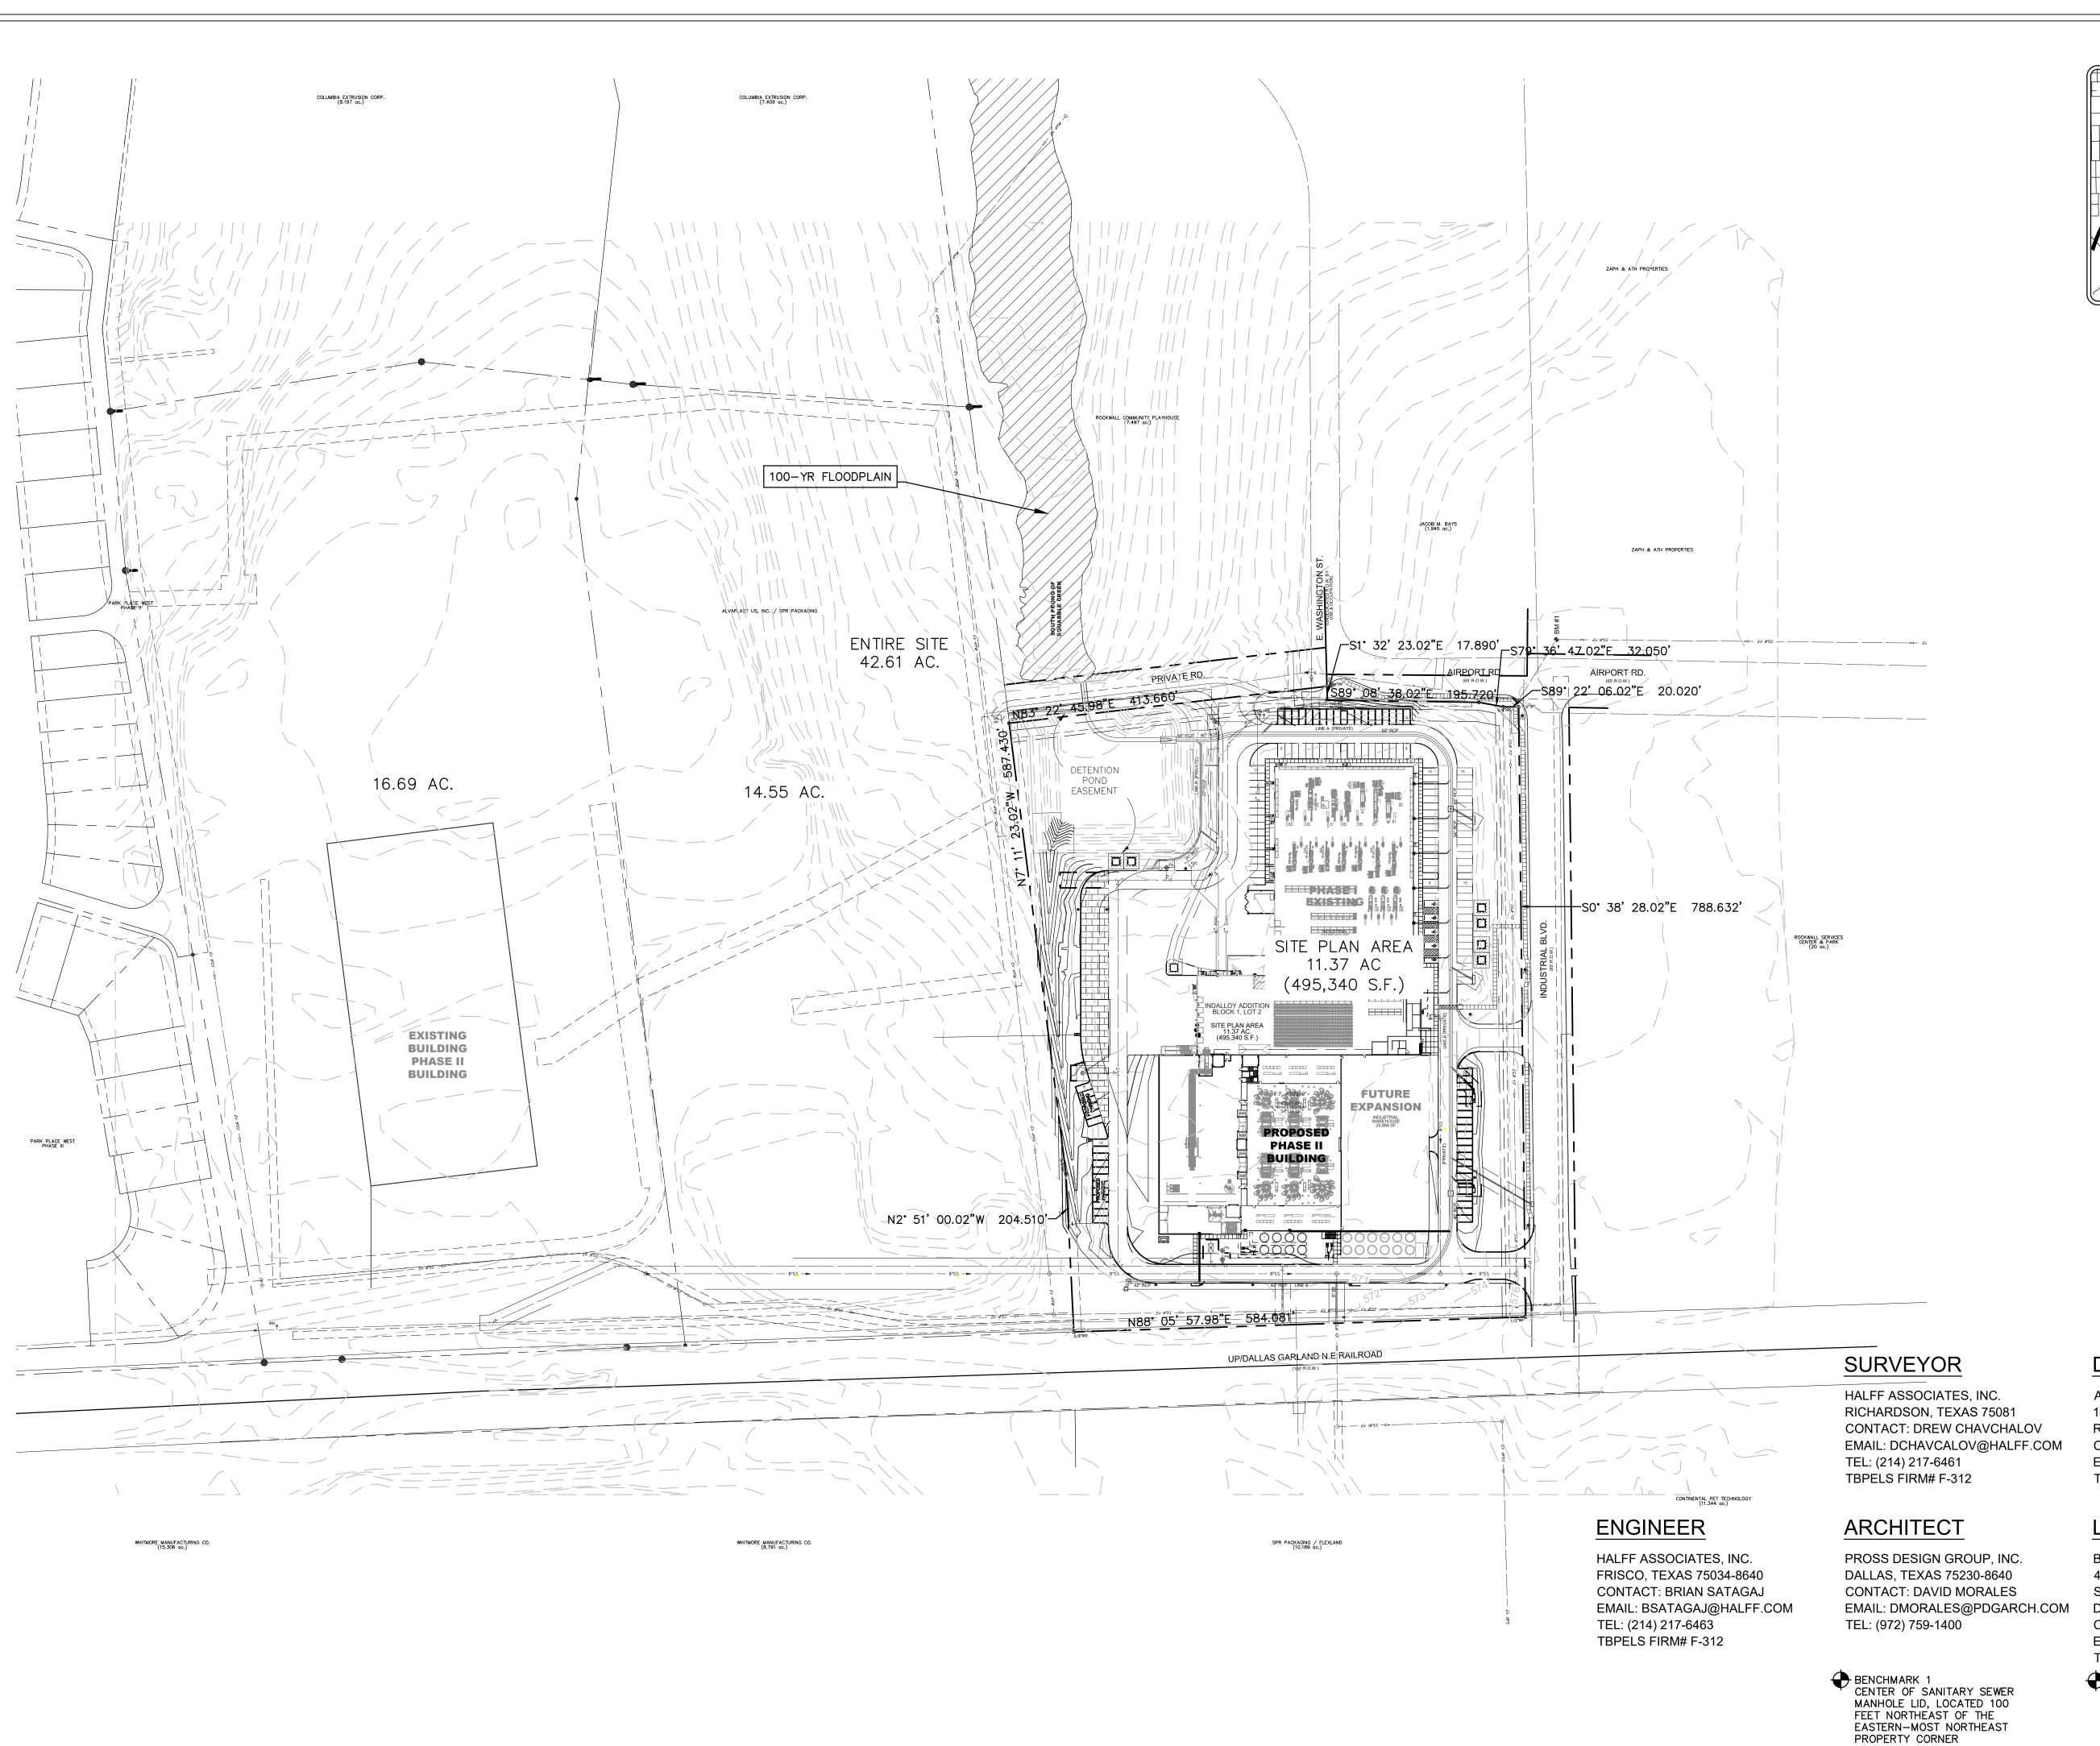

### (5) **SP2023-009 (HENRY LEE)**

Discuss and consider a request by T. J. McDonald of Halff and Associations on behalf of Carolina Molina of Alvaplast US Development, LLC for the approval of an <u>Amended Site Plan</u> for a <u>warehouse/manufacturing facility</u> on a 42.6034-acre parcel of land identified as a portion of Lot 2, Block 1, Indalloy Addition, City of Rockwall, Rockwall County, Texas, zoned Light Industrial (LI) District, addressed as 501 Industrial Boulevard, and take any action necessary.