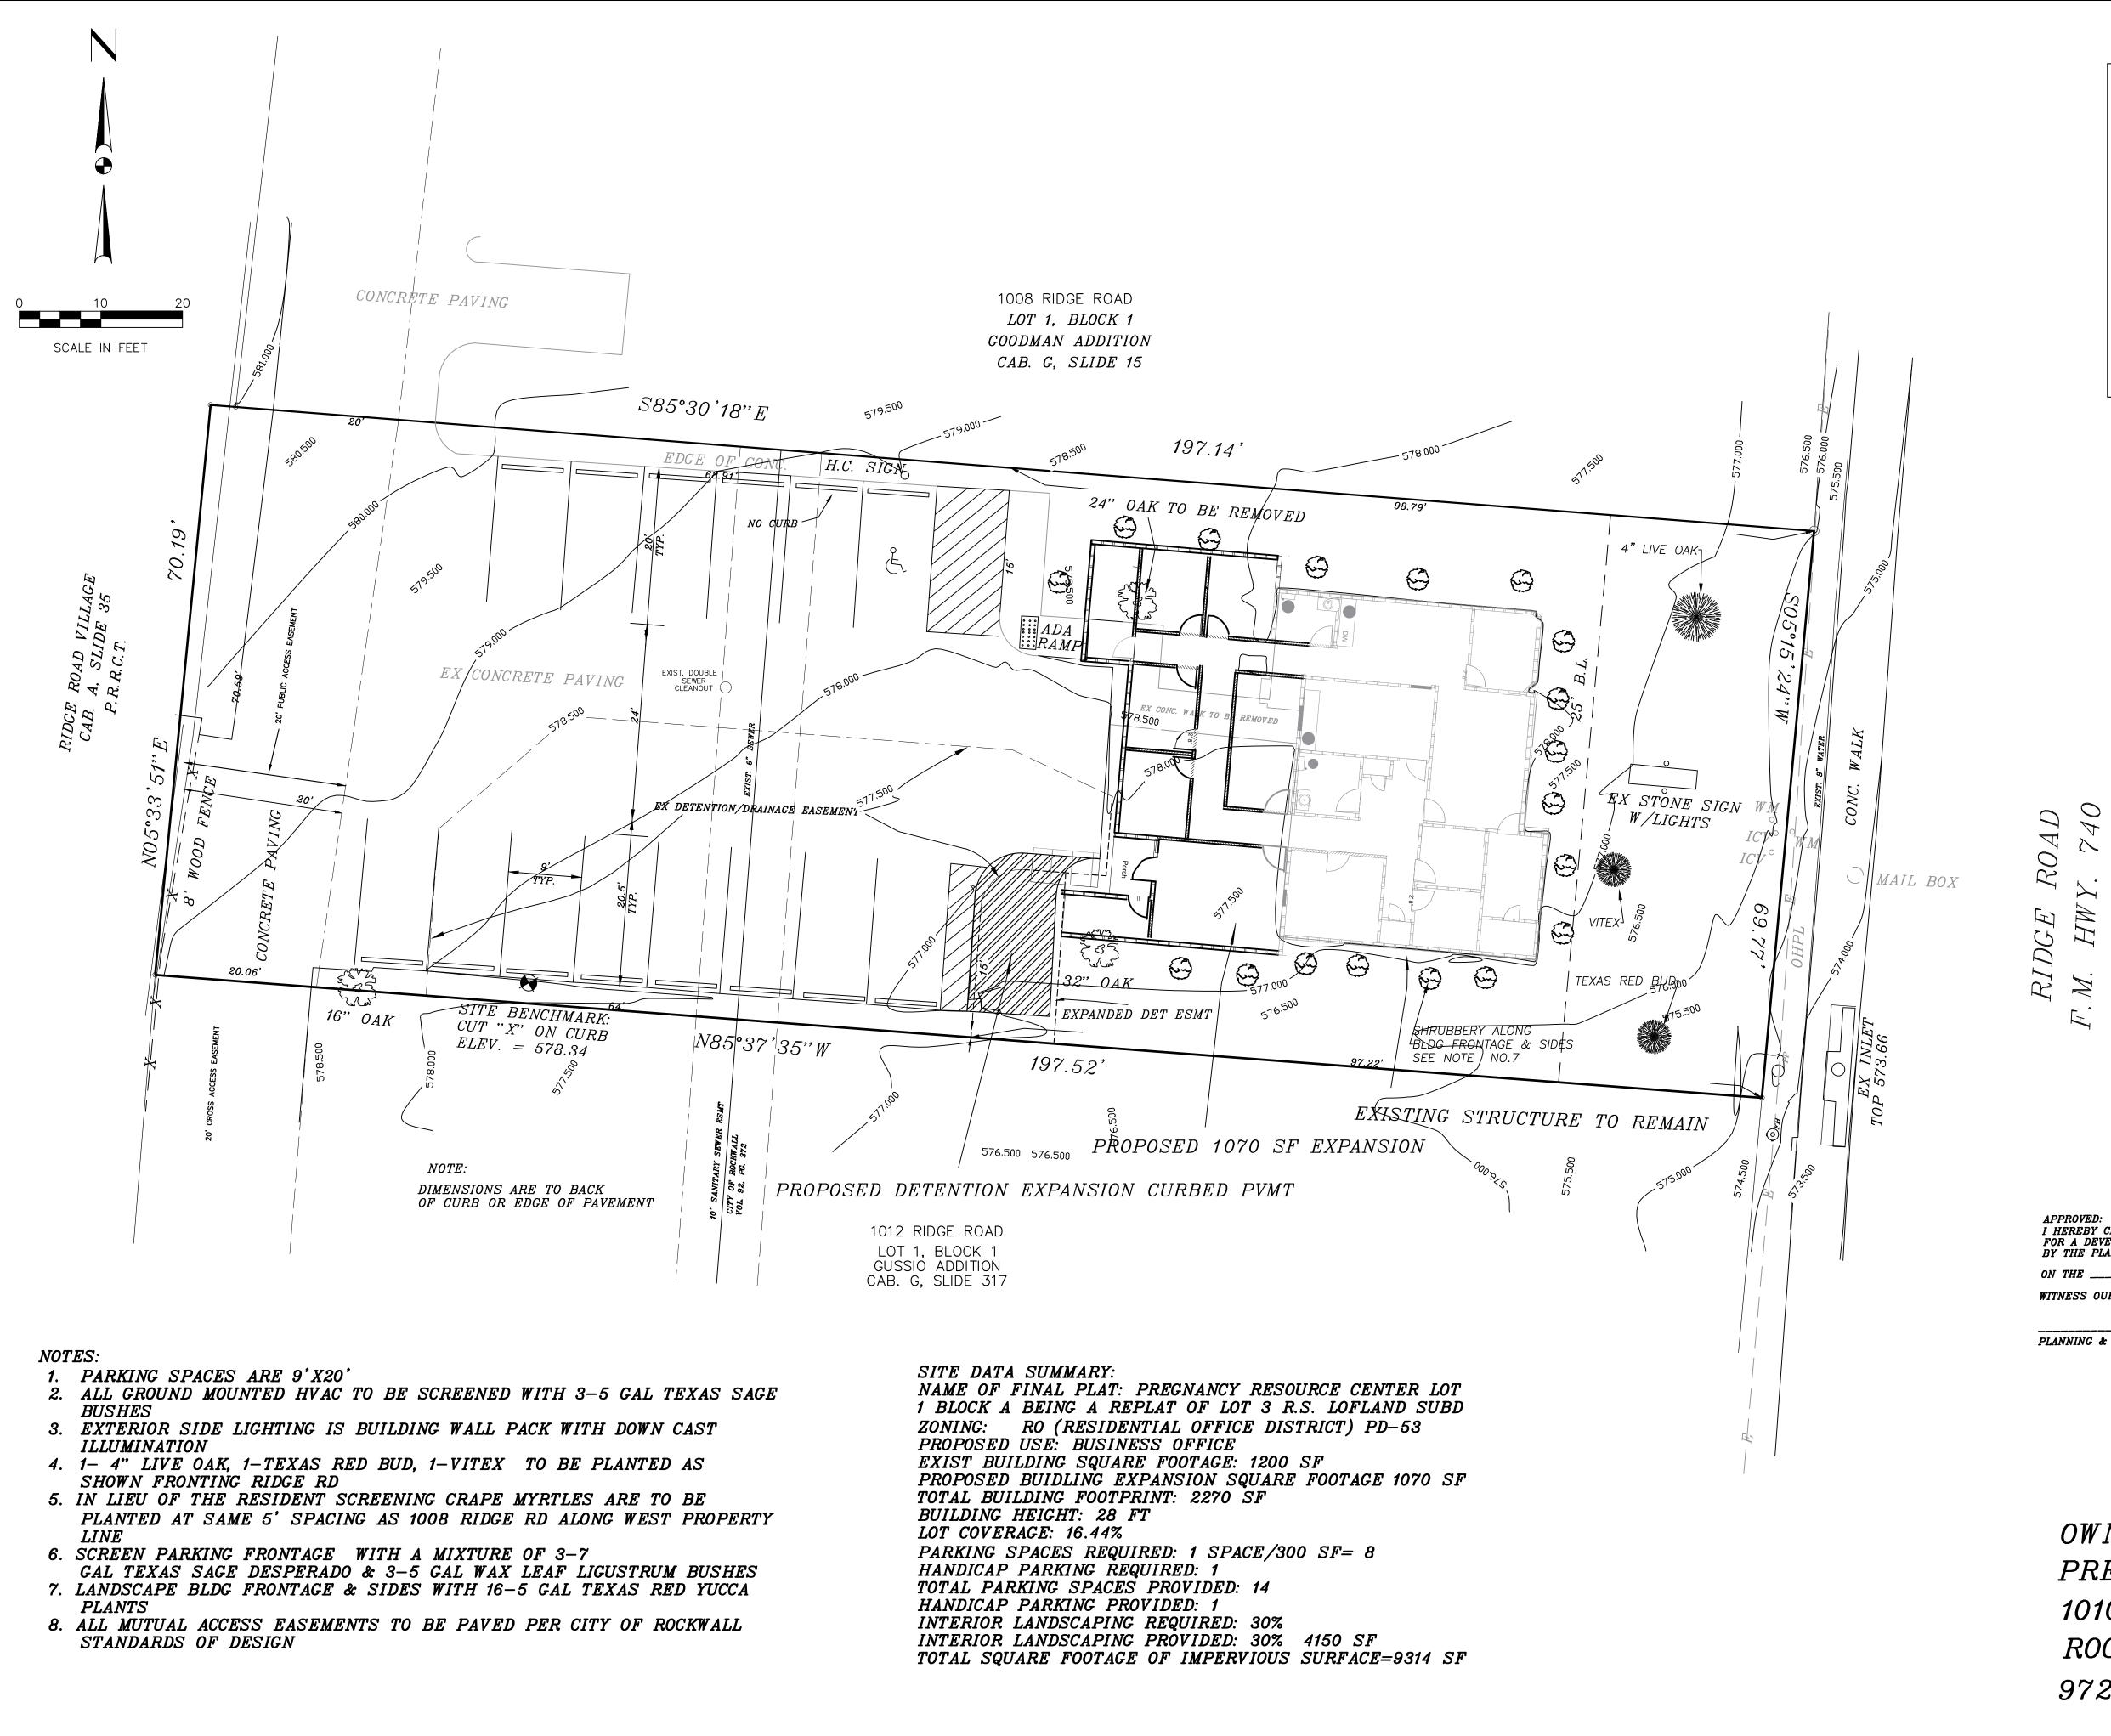

### (1) SP2023-005 (HENRY LEE)

Discuss and consider a request by Dub Douphrate of Douphrate and Associates on behalf of Joanne Vockovic of the Pregnancy Resource Center for the approval of an <u>Amended Site Plan</u> for an <u>office building</u> on a 0.32-acre parcel of land identified as Lot 1, Block A, Pregnancy Resource Addition, City of Rockwall, Rockwall County, Texas, zoned Planned Development District 53 (PD-53) for Residential-Office (RO) District land uses, situated within the Scenic Overlay (SOV) District, addressed as 1010 Ridge Road, and take any action necessary.

# PROJECT COMMENTS

DATE: 2/23/2023

PROJECT NUMBER: SP2023-005

PROJECT NAME: Site Plan for the Pregnancy Resource Center

SITE ADDRESS/LOCATIONS: 1010 RIDGE RD

CASE CAPTION: Discuss and consider a request by Dub Douphrate of Douphrate and Associates on behalf of Joanne Vockovic of the Pregnancy

Resource Center for the approval of an Amended Site Plan for an office building on a 0.32-acre parcel of land identified as Lot 1, Block A, Pregnancy Resource Addition, City of Rockwall, Rockwall County, Texas, zoned Planned Development District 53 (PD-53) for Residential-Office (RO) District land uses, situated within the Scenic Overlay (SOV) District, addressed as 1010 Ridge Road, and

02/23/2023: Please address the following comments (M= Mandatory Comments; I = Informational Comments)

- I.1 This is a request for the approval of an Amended Site Plan for an office building on a 0.32-acre parcel of land identified as Lot 1, Block A, Pregnancy Resource Addition, City of Rockwall, Rockwall County, Texas, zoned Planned Development District 53 (PD-53) for Residential-Office (RO) District land uses, situated within the Scenic Overlay (SOV) District.
- I.2 For questions or comments concerning this case please contact Henry Lee in the Planning Department at (972) 772-6434 or email hlee@rockwall.com.
- M.3 For reference, include the case number (SP2023-005) in the lower right-hand corner of all pages of all revised plan submittals. (Subsection 01.02(D), Article 11, UDC)
- M.4 Provide a letter that explains that the addition will match the existing building exterior materials.
- M.5 Site Plan:
- (1) Please indicate the distance between the building and the side property lines to ensure conformance with the side setbacks. (Subsection 03.04, B. of Article 11)
- (2) Please provide exhibits of all proposed and/or existing fencing. (Subsection 08.02, F. of Article 08)
- (3) All ground mounted utility equipment shall be screened with 5-gallon evergreen shrubs. (Subsection 01.05, C. of Article 05)
- (4) Indicate the landscape buffer. (Subsection 05.01, of Article 08)
- (5) Vitex is not an approved plant within the landscape buffer. (Appendix C)
- (6) All shrubs shall be a 5-gallon minimum. (Appendix C)
- (7) The landscape buffer must have 2 canopy and 4 accent trees per 100-linear feet. In this case, there must be 2 canopy and 3 accent trees. (Subsection 05.01, of Article 08)
- (8) Please consider shifting the canopy trees back closer to the structure to avoid future issues with the power lines or as an alternative, consider understory trees (see comment M.5.9).
- (9) To satisfy the tree mitigation for the one (1) removed tree, consider planting one (1) additional canopy tree in the front. This would satisfy the balance; you could plant one (1) less accent tree and that would be ok. Also, consider reaching out to our Parks Director, Travis Sales, on canopy tree recommendations that do not have invasive roots and will mitigate future conflicts with the power lines. If the one (1) additional canopy tree is not planted, you will have to request approval of an Alternative Tree Mitigation Agreement from City Council (i.e. to allow you to pay more than 20% of the mitigation balance). (Subsection 03.01, G, of Article 09)
- (10) Please remove note #3, as no new lighting is being proposed.