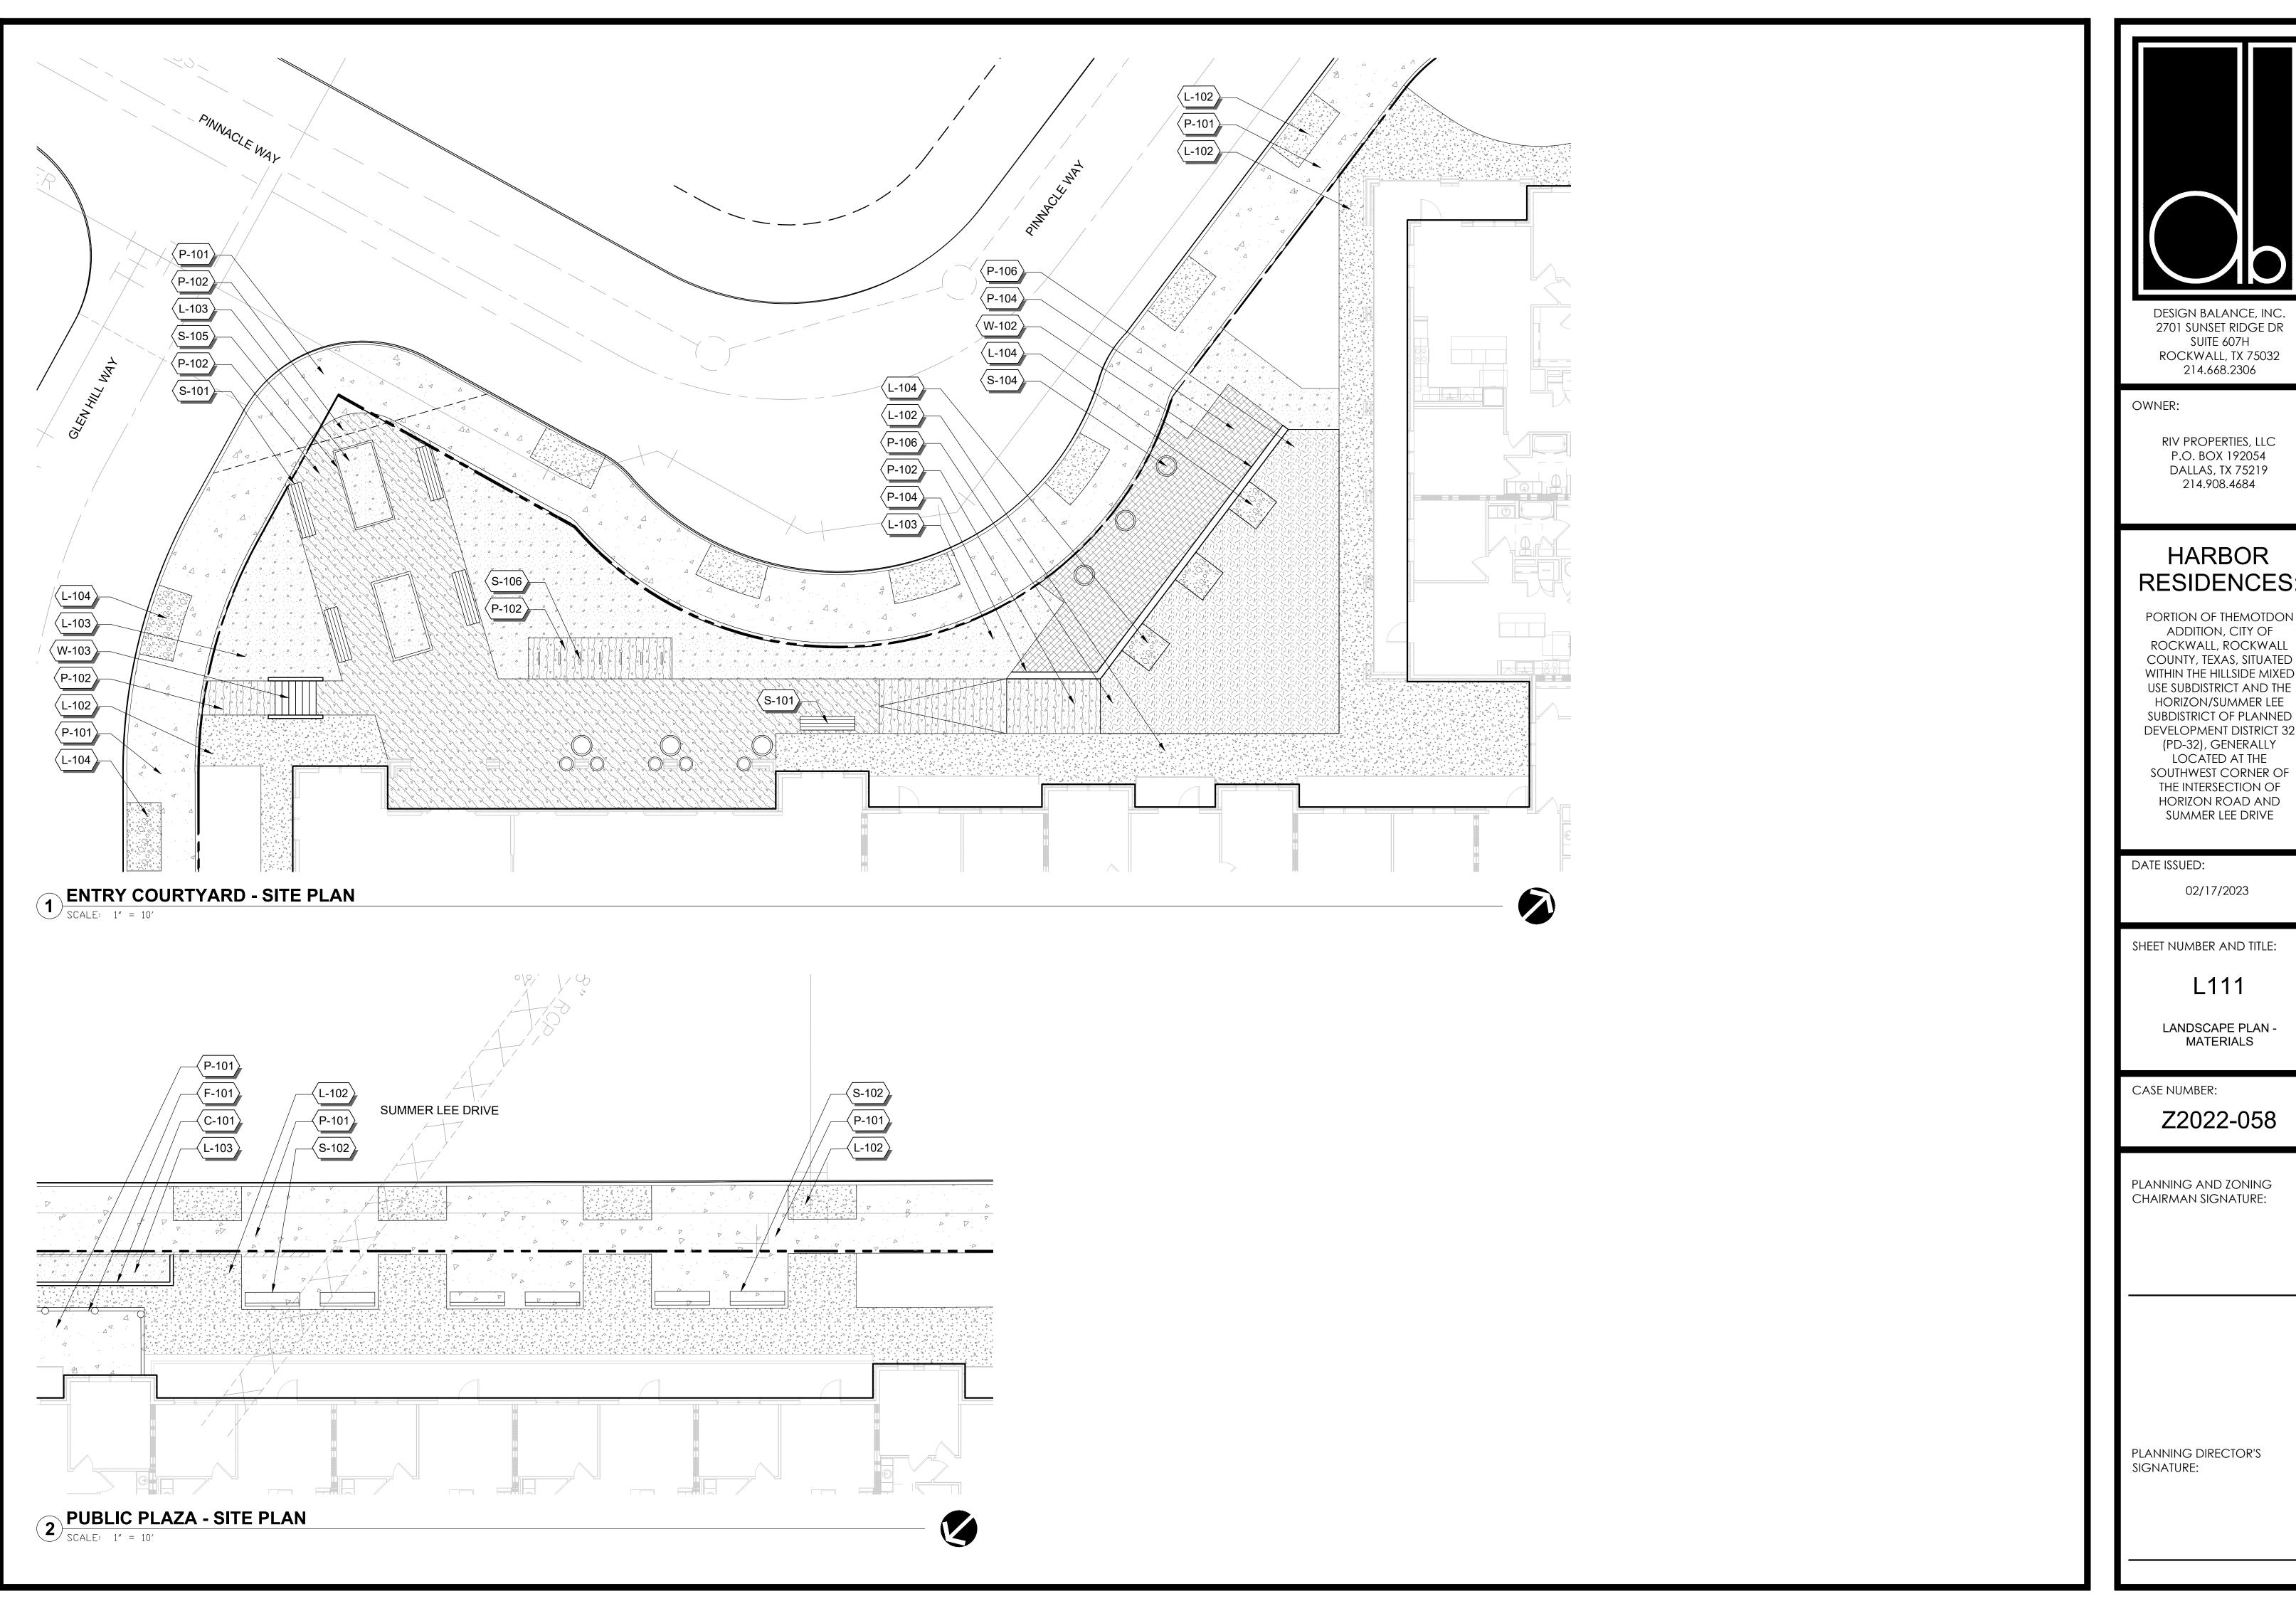

## (4) SP2023-008 (HENRY LEE)

Discuss and consider a request by Asher Hamilton on behalf of RIV Properties, Alvin Moton Jr., James Moton, Terra Moton, Debra Heard, Beulah Robertson, Tony Moton, and Kathy Moton for the approval of a <u>Site Plan</u> for a 176-unit condominium building on a 3.59-acre tract of land identified as Lots 1 & 2, Block1; Lots 1, 2, 3, & 4, Block 2; Lots 1, 2, 3, & 4, Block 3; Lots 1, 2, 3, & 4, Block 5; Lots 1 & 2 and a portion of Lots 3 & 4, Block 6; Lots 2, 3, & 4, Block 7; Lots 1 & 2, Block 8; and Lots 1, 2, 3, & 4, Block 9, Moton Addition, City of Rockwall, Rockwall County, Texas, situated within the Hillside Mixed Use Subdistrict and the Horizon/Summer Lee Subdistrict of Planned Development District 32 (PD-32), generally located at the southwest corner of the intersection of Horizon Road and Summer Lee Drive, and take any action necessary.