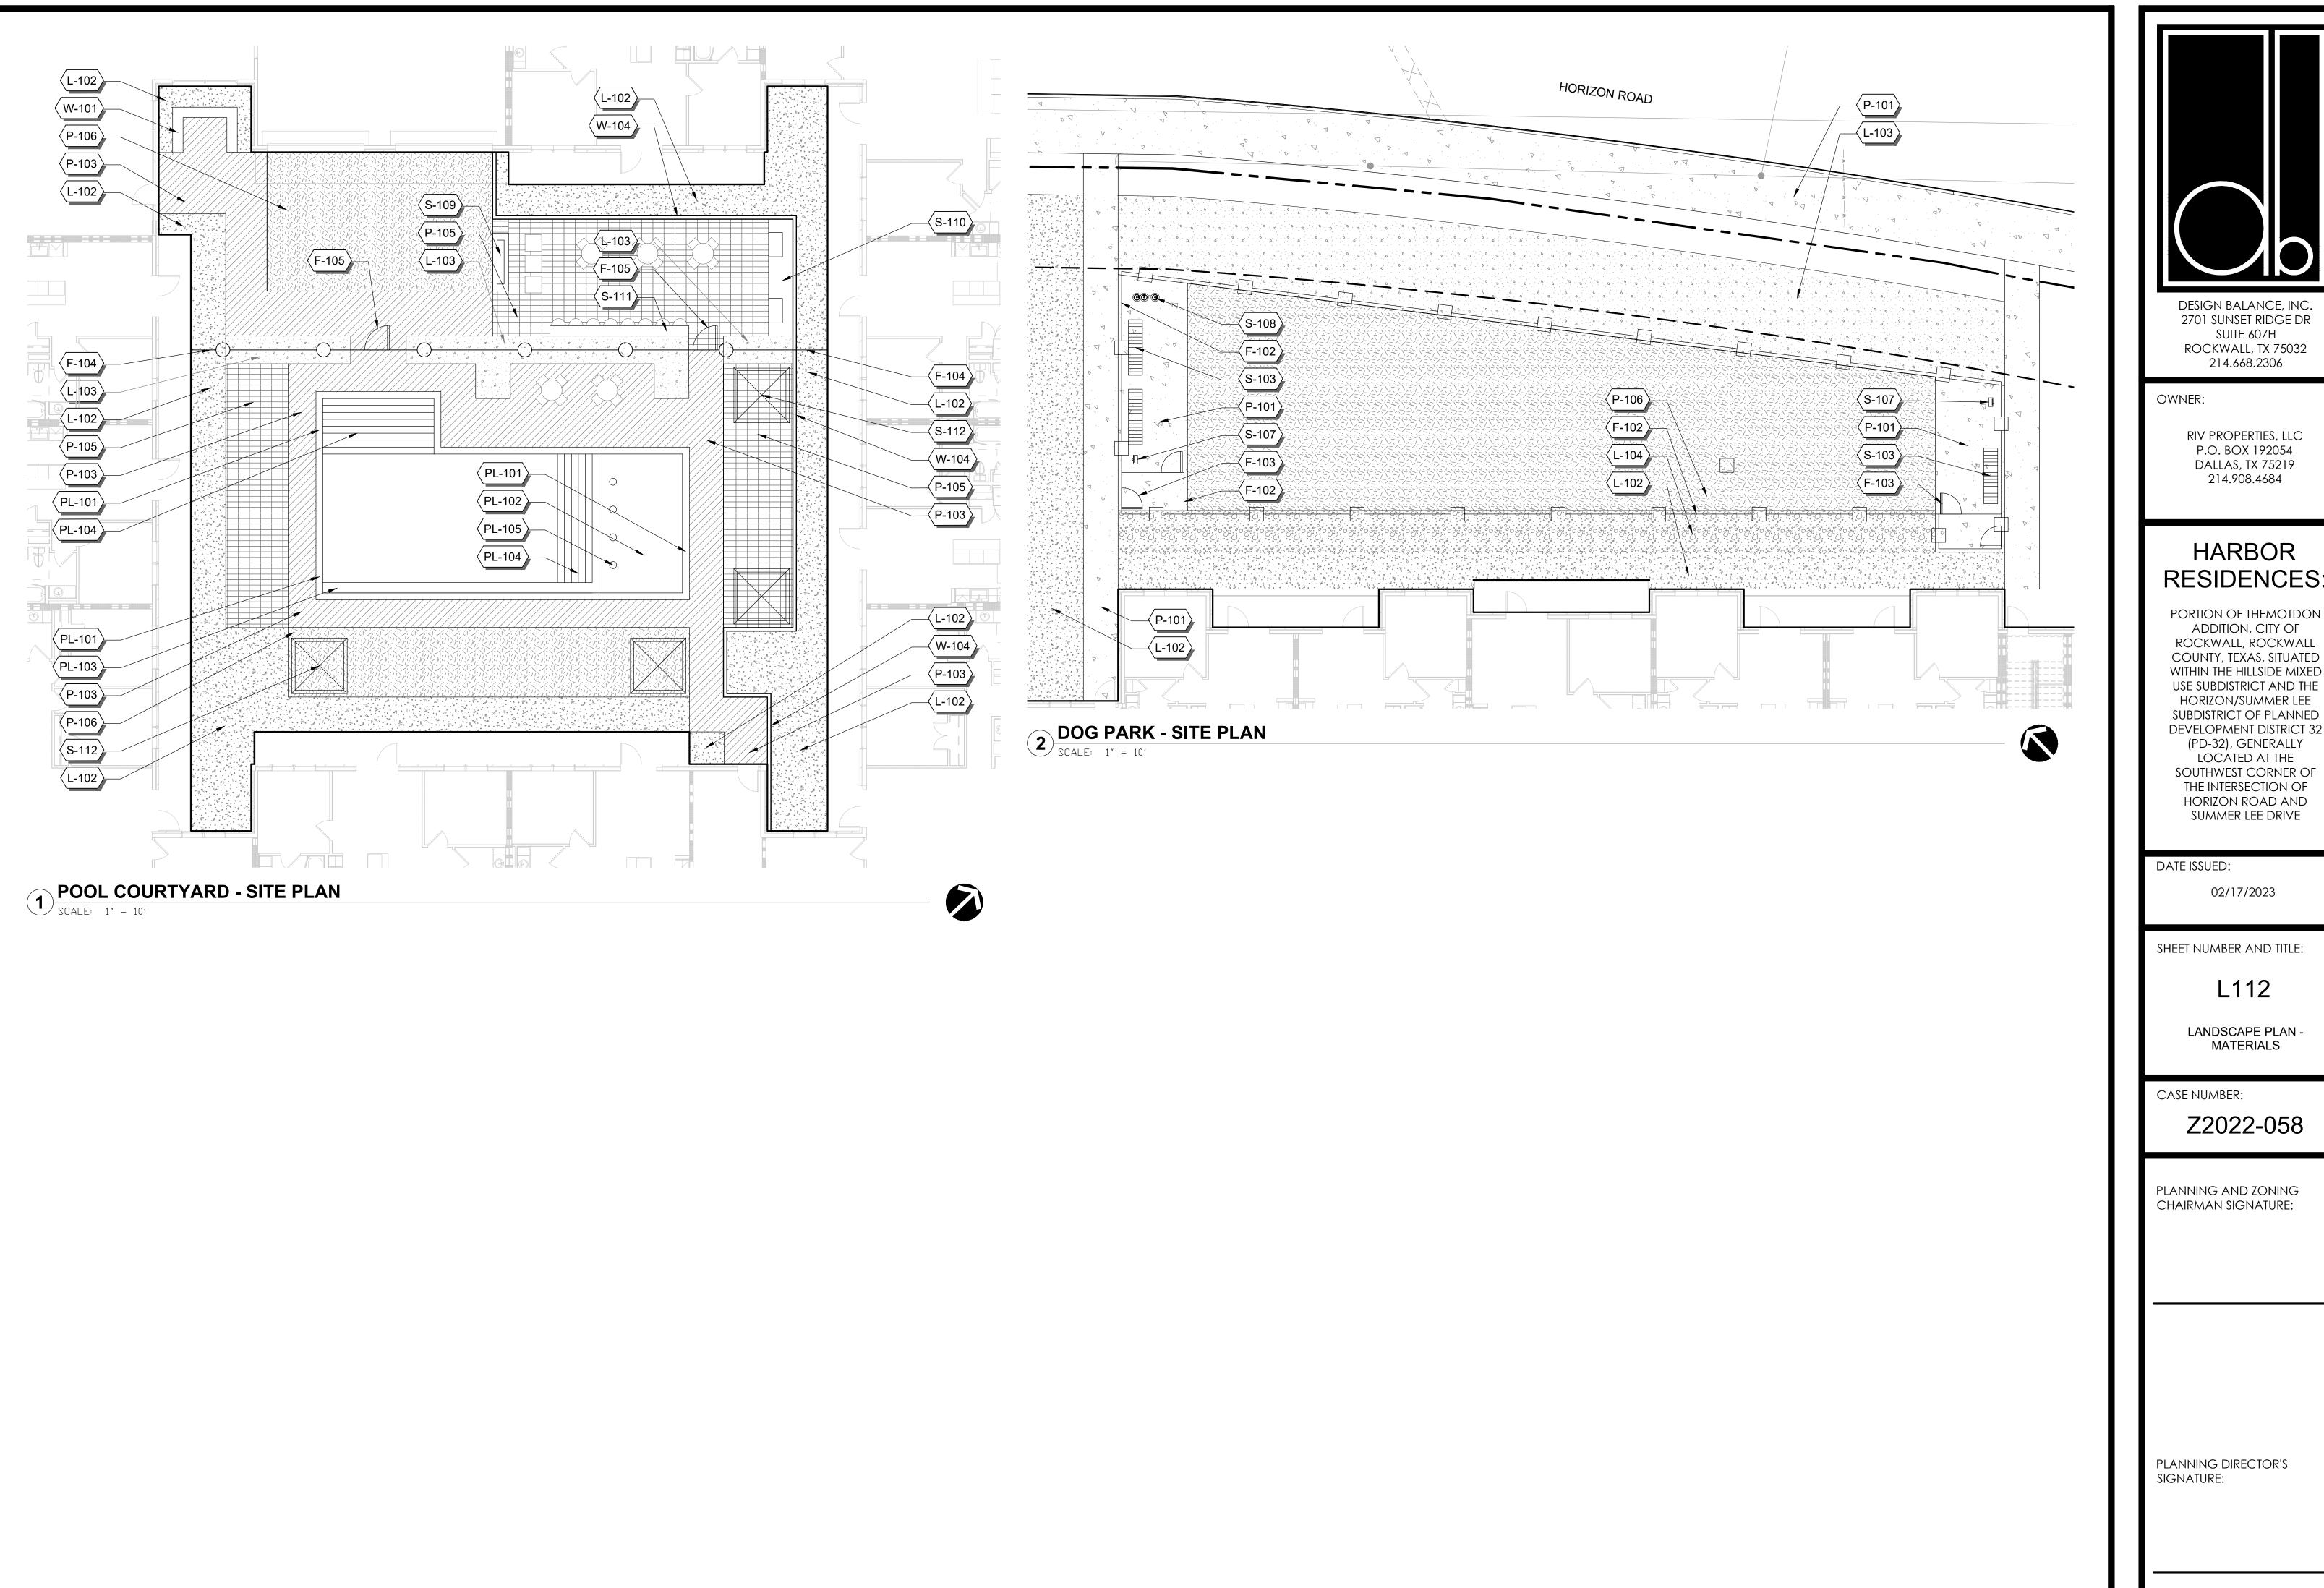

## (4) SP2023-008 (HENRY LEE)

Discuss and consider a request by Asher Hamilton on behalf of RIV Properties, Alvin Moton Jr., James Moton, Terra Moton, Debra Heard, Beulah Robertson, Tony Moton, and Kathy Moton for the approval of a <u>Site Plan</u> for a 176-unit condominium building on a 3.59-acre tract of land identified as Lots 1 & 2, Block1; Lots 1, 2, 3, & 4, Block 2; Lots 1, 2, 3, & 4, Block 3; Lots 1, 2, 3, & 4, Block 5; Lots 1 & 2 and a portion of Lots 3 & 4, Block 6; Lots 2, 3, & 4, Block 7; Lots 1 & 2, Block 8; and Lots 1, 2, 3, & 4, Block 9, Moton Addition, City of Rockwall, Rockwall County, Texas, situated within the Hillside Mixed Use Subdistrict and the Horizon/Summer Lee Subdistrict of Planned Development District 32 (PD-32), generally located at the southwest corner of the intersection of Horizon Road and Summer Lee Drive, and take any action necessary.