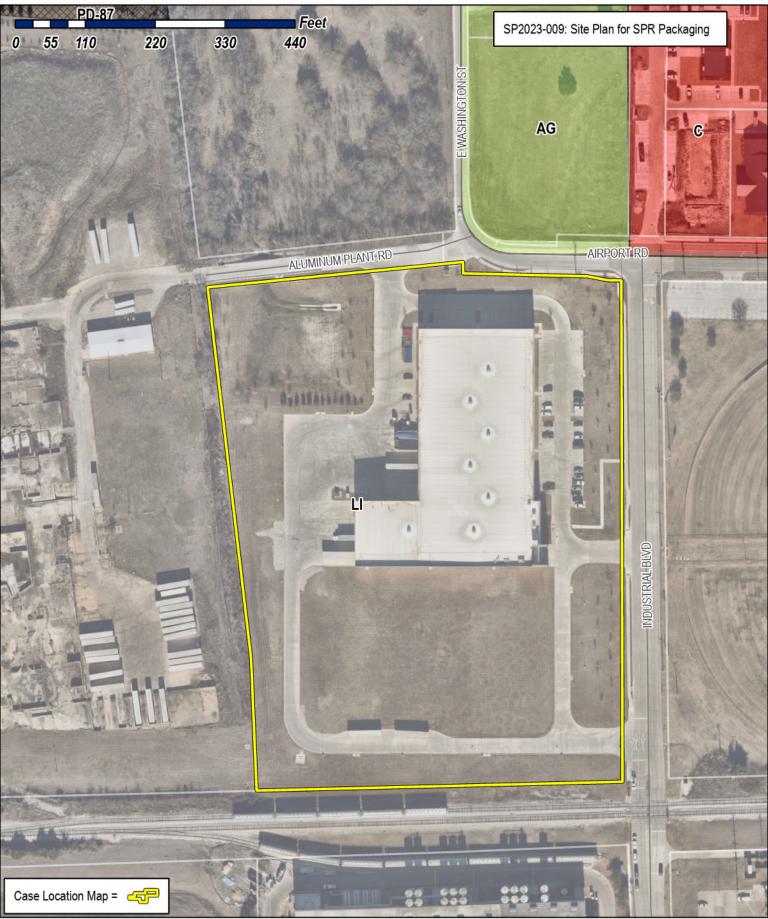

### (5) **SP2023-009 (HENRY LEE)**

Discuss and consider a request by T. J. McDonald of Halff and Associations on behalf of Carolina Molina of Alvaplast US Development, LLC for the approval of an <u>Amended Site Plan</u> for a <u>warehouse/manufacturing facility</u> on a 42.6034-acre parcel of land identified as a portion of Lot 2, Block 1, Indalloy Addition, City of Rockwall, Rockwall County, Texas, zoned Light Industrial (LI) District, addressed as 501 Industrial Boulevard, and take any action necessary.