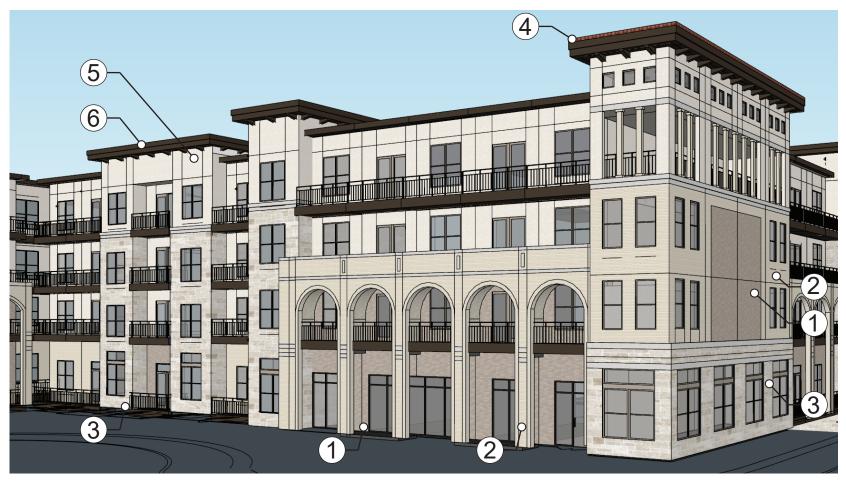

## (4) SP2023-008 (HENRY LEE)

Discuss and consider a request by Asher Hamilton on behalf of RIV Properties, Alvin Moton Jr., James Moton, Terra Moton, Debra Heard, Beulah Robertson, Tony Moton, and Kathy Moton for the approval of a <u>Site Plan</u> for a 176-unit condominium building on a 3.59-acre tract of land identified as Lots 1 & 2, Block1; Lots 1, 2, 3, & 4, Block 2; Lots 1, 2, 3, & 4, Block 3; Lots 1, 2, 3, & 4, Block 5; Lots 1 & 2 and a portion of Lots 3 & 4, Block 6; Lots 2, 3, & 4, Block 7; Lots 1 & 2, Block 8; and Lots 1, 2, 3, & 4, Block 9, Moton Addition, City of Rockwall, Rockwall County, Texas, situated within the Hillside Mixed Use Subdistrict and the Horizon/Summer Lee Subdistrict of Planned Development District 32 (PD-32), generally located at the southwest corner of the intersection of Horizon Road and Summer Lee Drive, and take any action necessary.