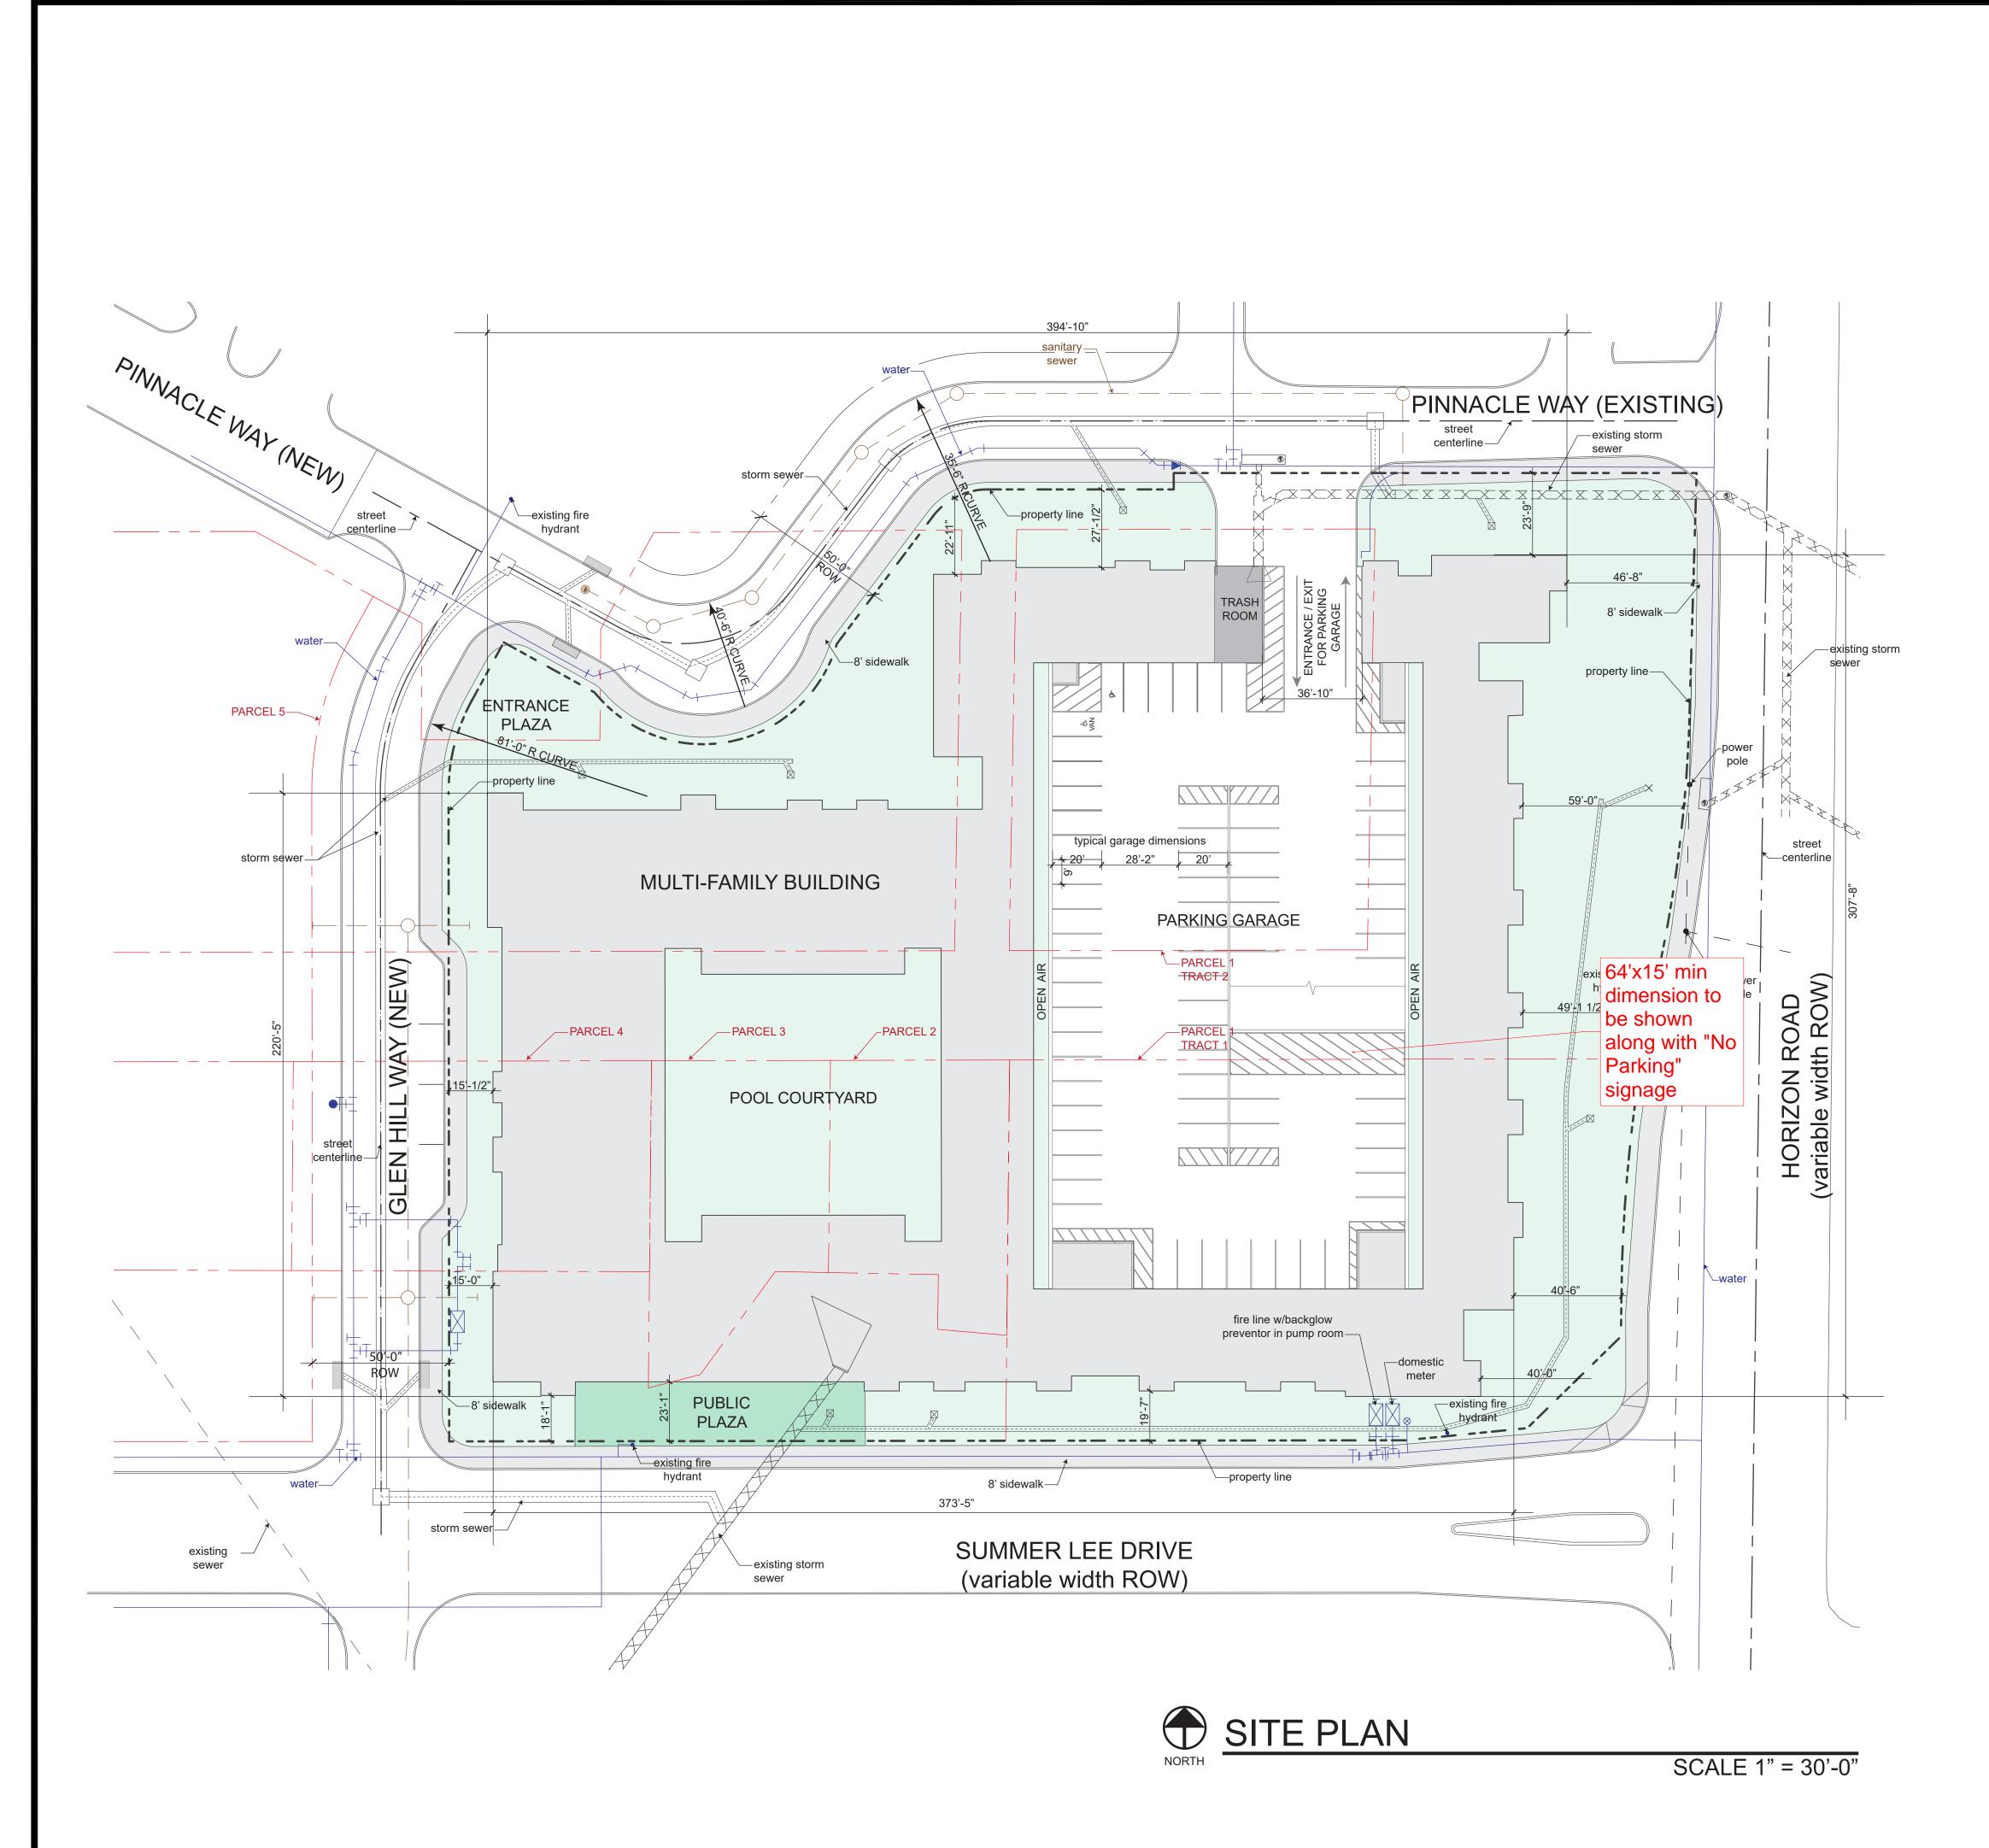

## (4) SP2023-008 (HENRY LEE)

Discuss and consider a request by Asher Hamilton on behalf of RIV Properties, Alvin Moton Jr., James Moton, Terra Moton, Debra Heard, Beulah Robertson, Tony Moton, and Kathy Moton for the approval of a <u>Site Plan</u> for a 176-unit condominium building on a 3.59-acre tract of land identified as Lots 1 & 2, Block1; Lots 1, 2, 3, & 4, Block 2; Lots 1, 2, 3, & 4, Block 3; Lots 1, 2, 3, & 4, Block 5; Lots 1 & 2 and a portion of Lots 3 & 4, Block 6; Lots 2, 3, & 4, Block 7; Lots 1 & 2, Block 8; and Lots 1, 2, 3, & 4, Block 9, Moton Addition, City of Rockwall, Rockwall County, Texas, situated within the Hillside Mixed Use Subdistrict and the Horizon/Summer Lee Subdistrict of Planned Development District 32 (PD-32), generally located at the southwest corner of the intersection of Horizon Road and Summer Lee Drive, and take any action necessary.

02/22/2023: - Storage needs to be removed from water line and fire hydrant easement.

- Parking to be 20'x9'.
- No deadend parking without approved turn around (64'x15'). Need to note on site and engineering plans that the area "before" the gate will be designated as "No Parking" to accommodate the turnaround