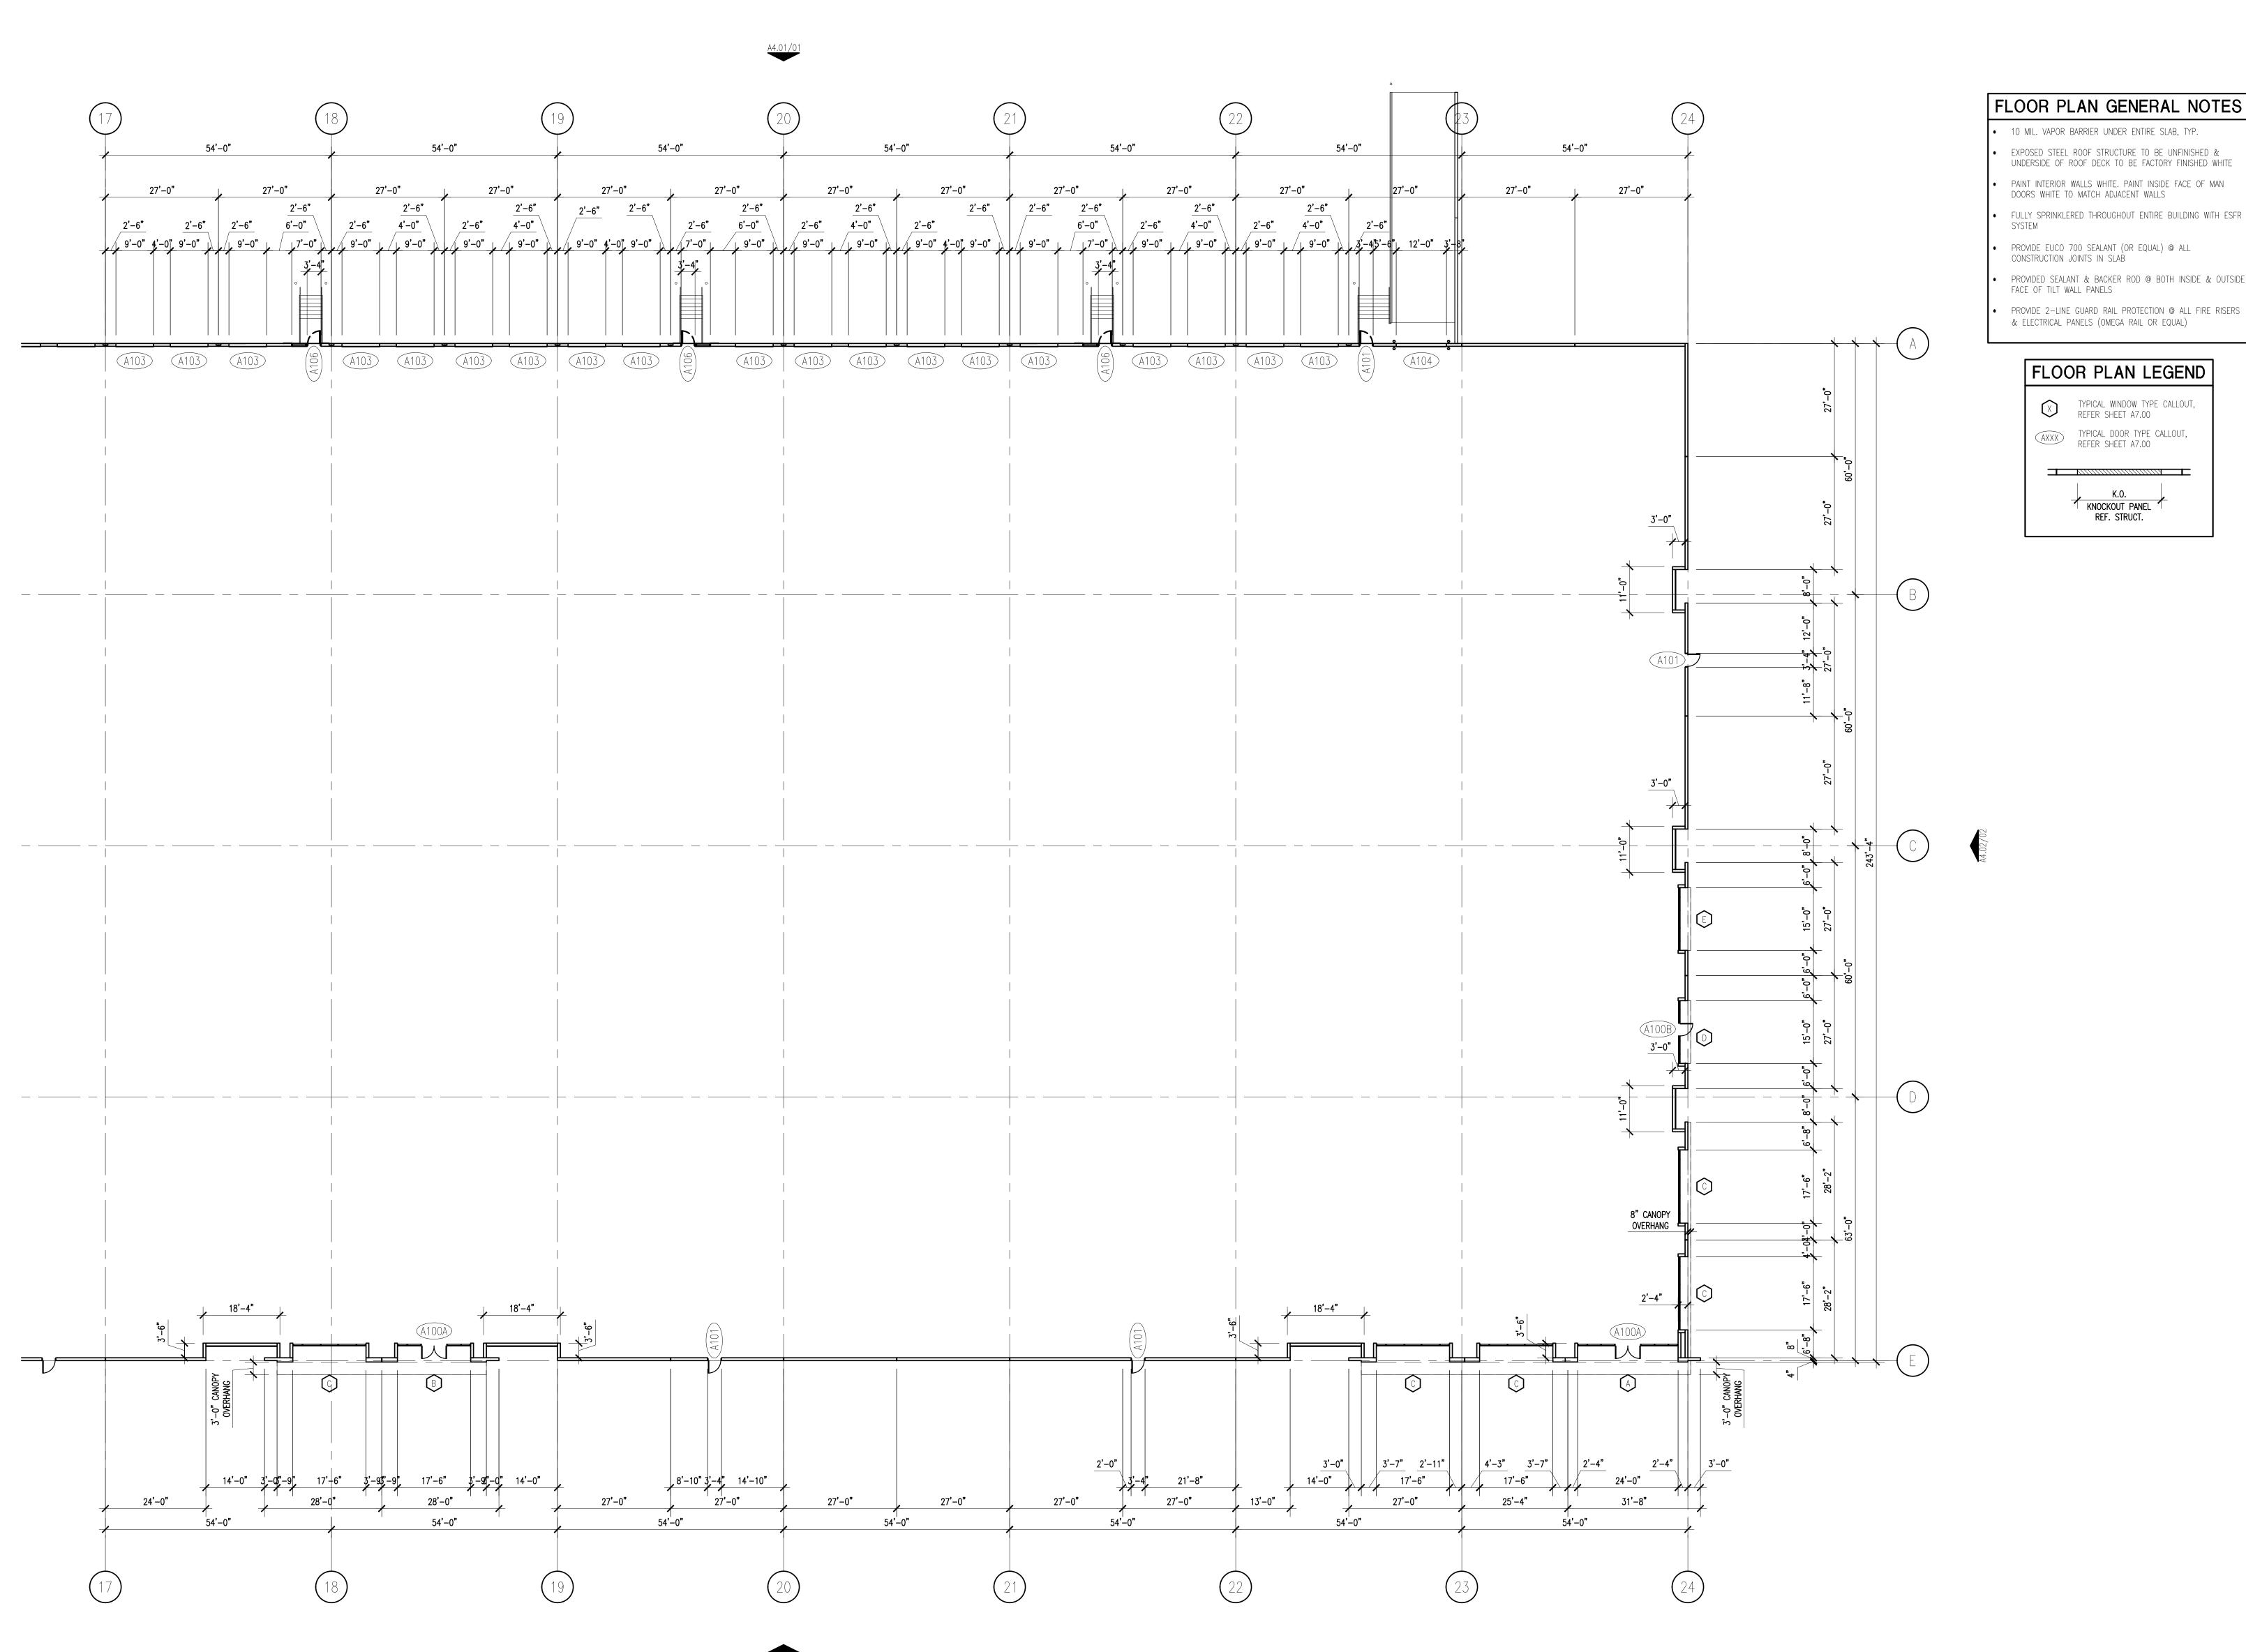

02/23/2023: Please address the following comments (M= Mandatory Comments; I = Informational Comments)

- I.1 This is a request for the approval of a Site Plan for a warehouse/distribution center facility on a 43.237-acre parcel of land identified as Lot 1, Block A, Stream 549 Addition, City of Rockwall, Rockwall County, Texas, zoned Light Industrial (LI) District, situated within the FM-549 Overlay (FM-549 OV) District, located east of the intersection of Corporate Crossing [FM-549] and Capital Boulevard.
- 1.2 For guestions or comments concerning this case please contact Henry Lee in the Planning Department at (972) 772-6434 or email hlee@rockwall.com.
- M.3 For reference, include the case number (SP2023-006) in the lower right-hand corner of all pages of all revised plan submittals. (Subsection 01.02(D), Article 11, UDC)
- M.4 Please remove all proposed signage from the site plan. All signage will be covered by a separate permit. (Subsection 06.02. F, of Article 05)
- M.5 Provide the standard signature block with signature space for the Planning and Zoning Chairman and the Planning Director on all pages of the plans. Also remove the red placeholder text from the signature block. (Subsection 03.04. A, of Article 11)

#### M.6 Site Plan:

(1) Please provide a dumpster detail that meets the code requirements. Trash/Recycling enclosures shall be four (4) sided. These receptacles shall be screened by a minimum eight (8) foot, solid masonry dumpster enclosure that utilizes the same masonry materials as the primary building and incorporates an opaque, self-latching gate. Dumpster

storage should be located to the rear of the buildings with proper access. Trash dumpster shall not be located in any required parking space and shall allow proper access by service trucks. The minimum enclosure area shall be 12'x10'. A minimum of 6" bollards will be required at potential impact zones and the pad site shall be paved to city standards. (Subsection 01.05. B, of Article 05)

(2) Provide a variance letter that details that the outside storage/silo screening requirements will not be met on the north and part of the west side of the property; however, as communicated, indicate that the trees in the floodplain will serve as the screening for the outside storage.

#### M.7 Treescape Plan:

(1) Accent trees do not count towards the mitigation balance. This means that 604-inches are being planted and not 900-inches. That being said, the mitigation balance is still covered. (Subsection 03.01. B, of Article 09)

#### M.8 Photometric Plan:

- (1) Provide the site data information required in Section 2.1 of this checklist. (See Section 2.1 of this Checklist)
- (2) All lighting must be mounted at 20-feet or less per the General Overlay District Standards. (Subsection 03.03. D, of Article 07)
- (3) Please provide cutsheets for all of the proposed light fixtures. (Subsection 03.03. A, of Article 07)

### M.9 Building Elevations:

- 1. Provide a note that the inside of the parapet will match (i.e. either paint or material; no white TPO) the exterior facing façade. (Subsection 04.01. C, of Article 05)
- I.10 Staff has identified the following exceptions and variances associated with the proposed request: [1] outside storage/silo. Should you decide to request these item(s) as variance(s)/exception(s), please provide a letter that lists them, why they are being requested, and the subsequent compensatory measures. For each variance/exception requested the UDC requires two (2) compensatory measures (Subsection 09.01, of Article 11). Examples of compensatory measures include the increased use of masonry material or stone, increased articulation, increased architectural elements, more pedestrian amenity, larger landscape planting sizes, etc.
- I.11 Please note that failure to address all comments provided by staff by 3:00 PM on March 7, 2023 will result in the automatic denial of the case on the grounds of an incomplete submittal. No refund will be given for cases that are denied due to an incomplete submittal, and a new application and fee will be required to resubmit the case.
- I.12 Staff has identified the aforementioned items necessary to continue the submittal process. Please make these revisions and corrections, and provide any additional information that is requested. Revisions for this case will be due on March 7, 2023; however, it is encouraged for applicants to submit revisions as soon as possible to give staff ample time to review the case prior to the March 14, 2023 Planning & Zoning Meeting.
- I.13 Please note the scheduled meetings for this case:
- 1) Planning & Zoning Work Session meeting will be held on February 28, 2023.
- 2) Planning & Zoning meeting/public hearing meeting will be held on March 14, 2023.
- I.14 All meetings will be held in person and in the City's Council Chambers. All meetings listed above are scheduled to begin at 6:00 p.m. (P&Z). The City prefers that a representative(s) be present for these meetings. During the upcoming work session meeting with the Planning and Zoning Commission, representative(s) are expected to present their case and answer any questions the Planning Commission may have regarding this request.

02/22/2023: - Storage needs to be removed from water line and fire hydrant easement.

- Parking to be 20'x9'.
- No deadend parking without approved turn around (64'x15'). Need to note on site and engineering plans that the area "before" the gate will be designated as "No Parking" to accommodate the turnaround