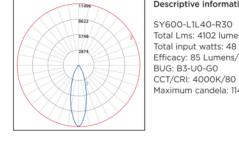

#### M.8 Photometric Plan:

- (1) Provide the site data information required in Section 2.1 of this checklist. (See Section 2.1 of this Checklist)
- (2) All lighting must be mounted at 20-feet or less per the General Overlay District Standards. (Subsection 03.03. D, of Article 07)
- (3) Please provide cutsheets for all of the proposed light fixtures. (Subsection 03.03. A, of Article 07)