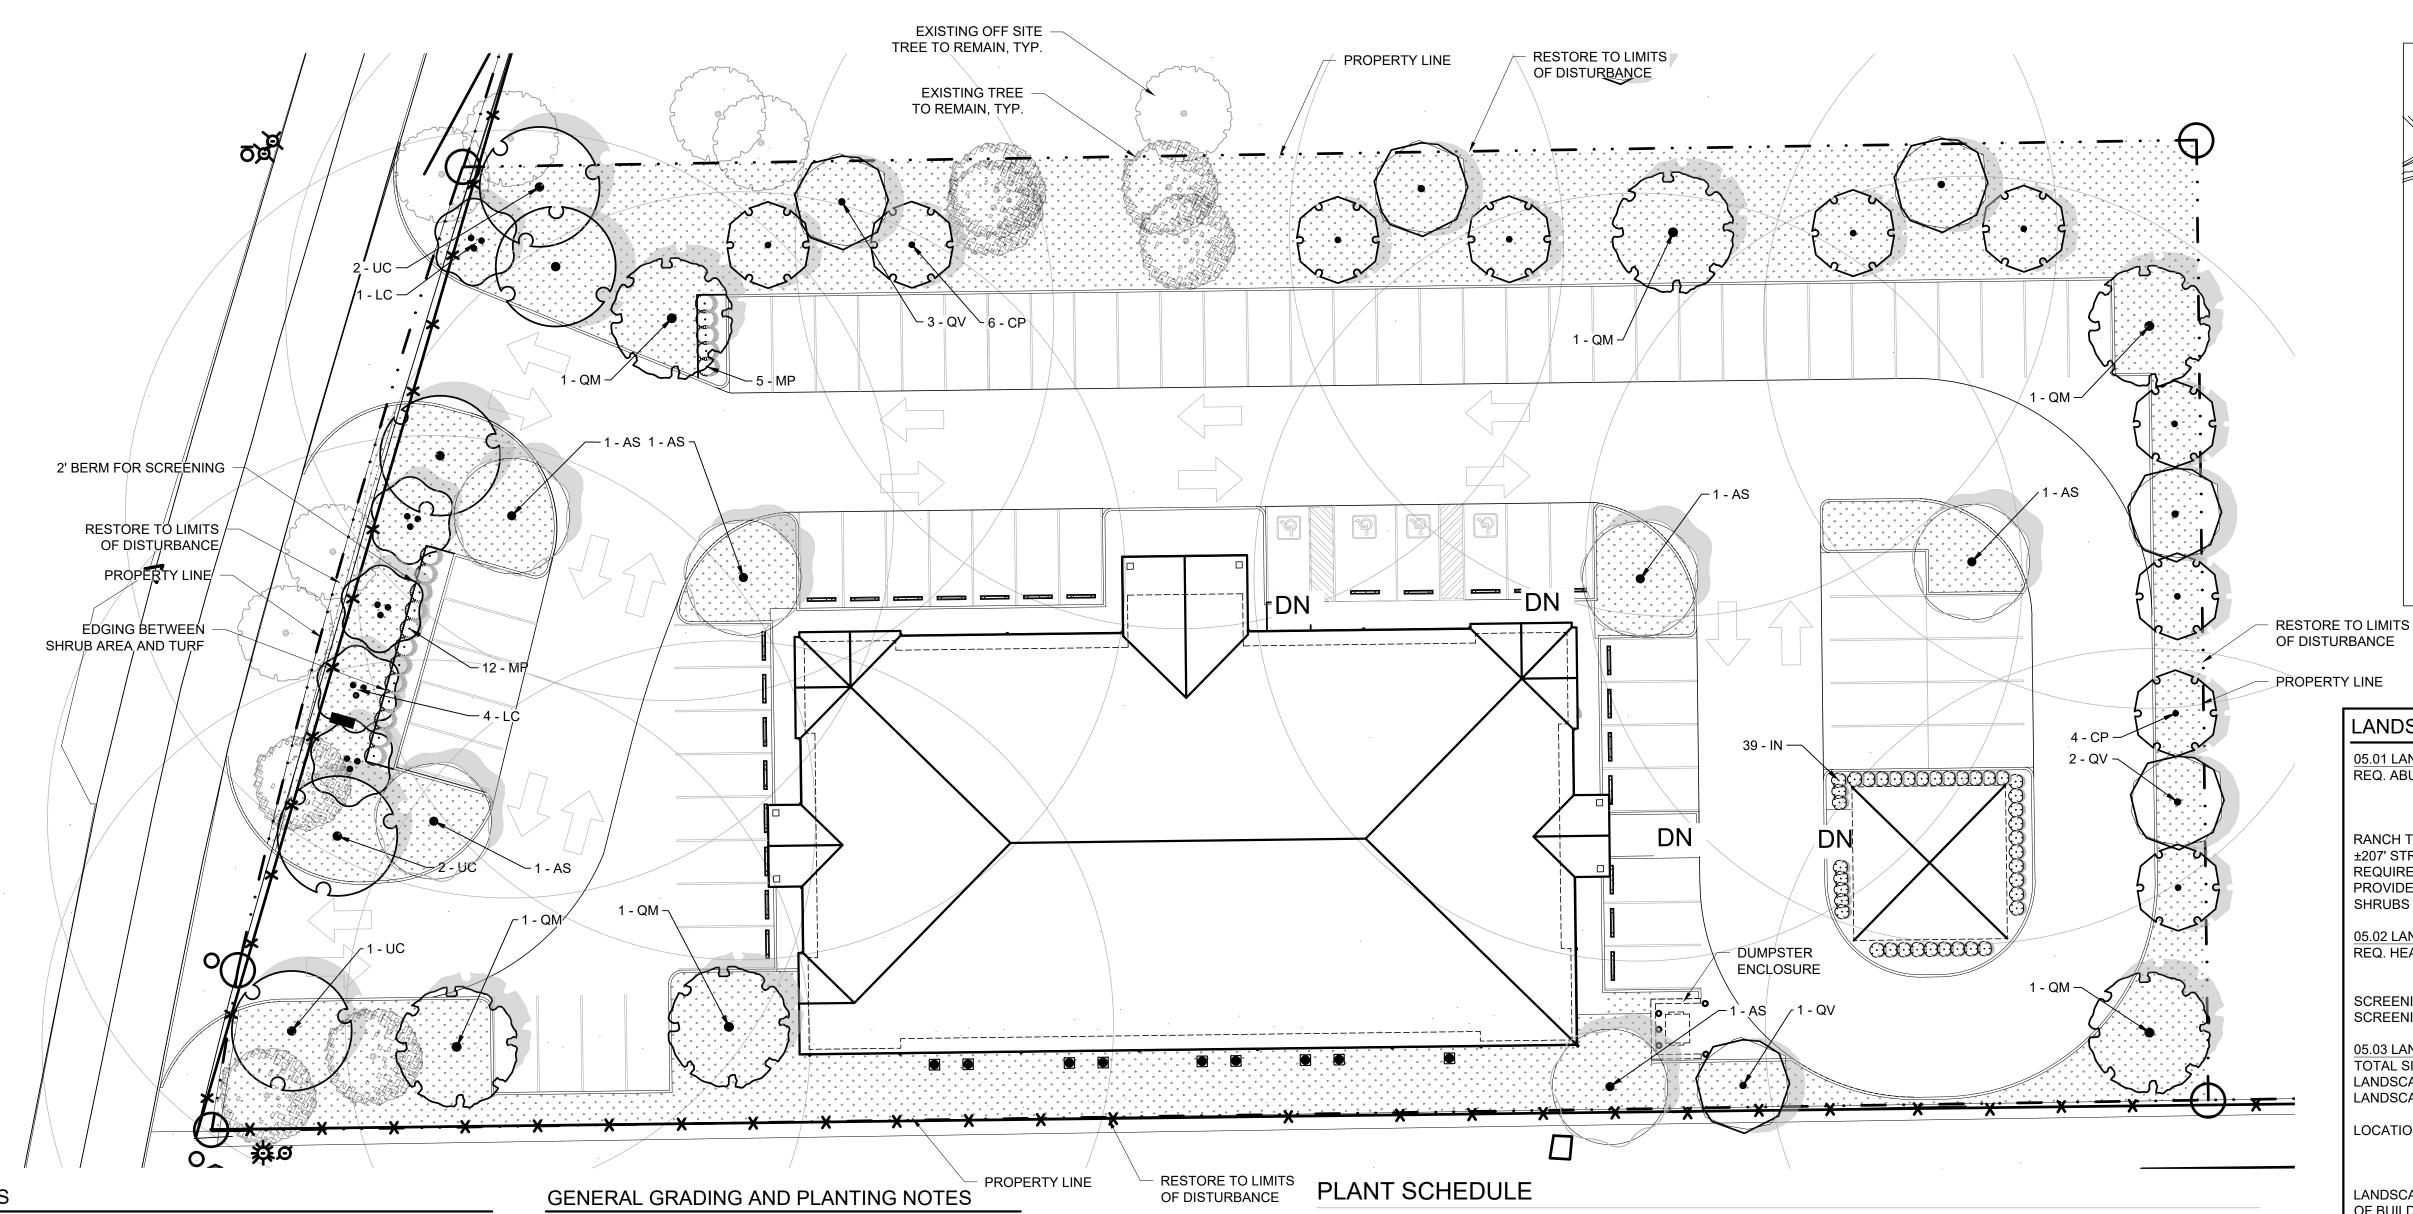

## (3) **SP2023-007 (HENRY LEE)**

Discuss and consider a request by Dan Whalen II of BradStone Design Group on behalf of John McKinney and Michael Daul of M & J Ranch Trail Holdings, LLC for the approval of a <u>Site Plan</u> for an office building on a 1.798-acre parcel of land identified as a portion of Lot 18 & 19 of the Rainbo Acres Addition, City of Rockwall, Rockwall County, Texas, zoned Commercial (C) District, generally located at the southeast corner of the intersection of County Line Road and Ranch Trail, and take any action necessary.

#### M.7 Treescape Plan:

(1) Accent trees do not count towards the mitigation balance. This means that 604-inches are being planted and not 900-inches. That being said, the mitigation balance is still covered. (Subsection 03.01. B, of Article 09)

02/21/2023: 1. Landscape Plan approved

<sup>2.</sup> please review Tree Mitigation Ordinance for future tree mitigation plan submittals as it has changed.