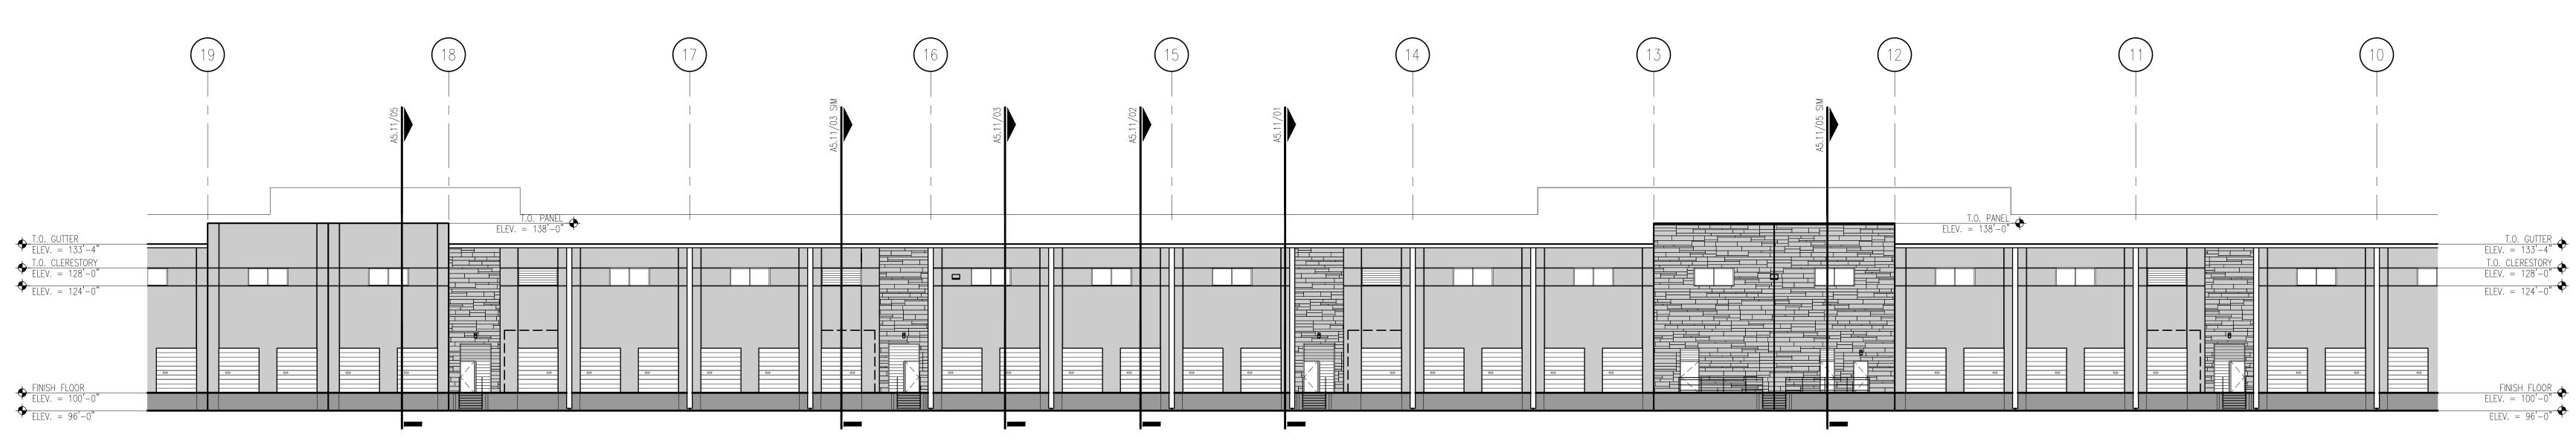

SP-1

T.O. PANEL S T R E A M

VTER

T.O. CLERESTORY ELEV. = 128'-0" ELEV. = 124'-0"

FINISH FLOOR ELEV. = 100'-0"

ELEV. = 96'-0"

O1 NORTH ELEVATION cont'd

• T.O. PANEL ELEV. = 142'-0"

+ T.O. STONE WAINSCOT ELEV. = 108'-0"

**ELEVATION FINISHES:** 

PAINT 1 COLOR TO MATCH SW 7005 (255-C1): "PURE WHITE"

PAINT 2 COLOR TO MATCH SW 6168 (258–C6): "MODERNE WHITE"

PAINT 3 COLOR TO MATCH SW 7017 (244-C3): "DORIAN GRAY"

PAINT 4 COLOR TO MATCH SW 7018 (244-C5): "DOVETAIL"

STONE 1 COLOR & PATTERN TO
MATCH CORONADO — ELEMENT
LEDGESTONE: "WHITE"

STONE 2 COLOR & PATTERN TO
MATCH CORONADO – ELEMENT
LEDGESTONE: "SILVER ASH"

O1 NORTH ELEVATION cont'd