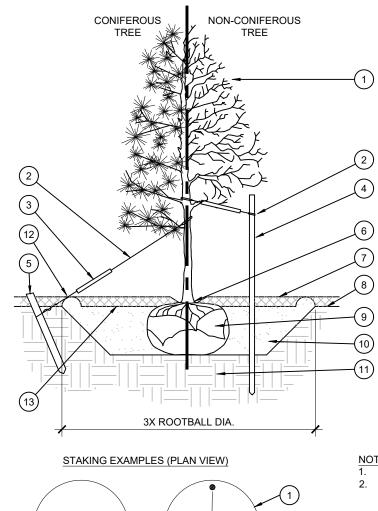

SET ROOTBALL ON UNDISTURBED STABLE SUBSOIL-

TAMPING SOIL FIRMLY AROUND THE LOWER 1/4 OF

SO THAT TOP OF ROOTBALL IS 2-3" ABOVE

THE ROOTBALL.

CONTAINER.

STRAPPING.

FINISHED GRADE. STABILIZE/PLUMB TREE BY

FOR CONTAINER STOCK: REMOVE ENTIRE

1/2 OF THE ENTIRE WIRE BASKET.

BURLAP/SYNTHETIC FABRICS AND

COMPLETELY REMOVE ALL

FOR B&B STOCK: COMPLETELY REMOVE TOP

PLANTING NOTES:

TO SETTLE THE SOIL. ADD ADDITIONAL SOIL AS NEEDED TO

- SCARIFY BOTTOM AND LOOSEN SIDES OF PLANTING PIT

- ARBOR STAKE TYP., INSTALL 4" MIN. FROM EDGE OF

THE SOIL TO REDUCE COMPACTION TO THE AREA AND

– ORIGINAL GRADE.

- UNDISTURBED NATIVE SOIL

MEET REQUIRED FINISH GRADE.

TYPICAL TREE PLANTING

ROOTBALL.

– 3 X ROOTBALL WIDTH ———

\_\_\_ 8' DIA. MULCH RING (MIN.) FOR INDIVIDUAL \_\_\_\_\_\_ TREES NOT IN LANDSCAPE BEDS

SHEET NUMBER L-200