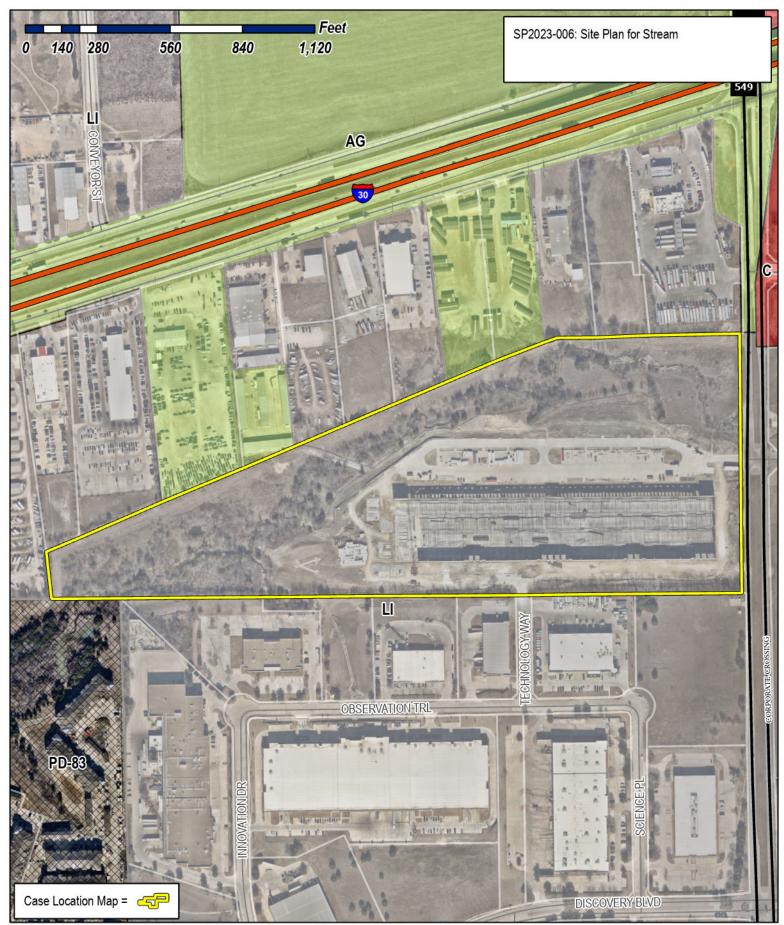

## (2) SP2023-006 (HENRY LEE)

Discuss and consider a request by Dylan Adame of Kimley-Horn and Associates, Inc. on behalf of Grayson Hughes of Stream 1515 Corporate Crossing, LP for the approval of an <u>Amended Site Plan</u> for a <u>warehouse/distribution center facility</u> on a 43.237-acre parcel of land identified as Lot 1, Block A, Stream 549 Addition, City of Rockwall, Rockwall County, Texas, zoned Light Industrial (LI) District, situated within the FM-549 Overlay (FM-549 OV) District, located east of the intersection of Corporate Crossing [FM-549] and Capital Boulevard, and take any action necessary.

# PROJECT COMMENTS

DATE: 2/23/2023

PROJECT NUMBER: SP2023-006

PROJECT NAME: Amended Site Plan for Stream SITE ADDRESS/LOCATIONS: 1351 CORPORATE CROSSING

CASE CAPTION: Discuss and consider a request by Dylan Adame of Kimley-Horn and Associates, Inc. on behalf of Grayson Hughes of Stream 1515

Corporate Crossing, LP for the approval of an Amended Site Plan for a warehouse/distribution center facility on a 43.237-acre parcel of land identified as Lot 1, Block A, Stream 549 Addition, City of Rockwall, Rockwall County, Texas, zoned Light Industrial (LI) District, situated within the FM-549 Overlay (FM-549 OV) District, located east of the intersection of Corporate Crossing [FM-549] and Capital