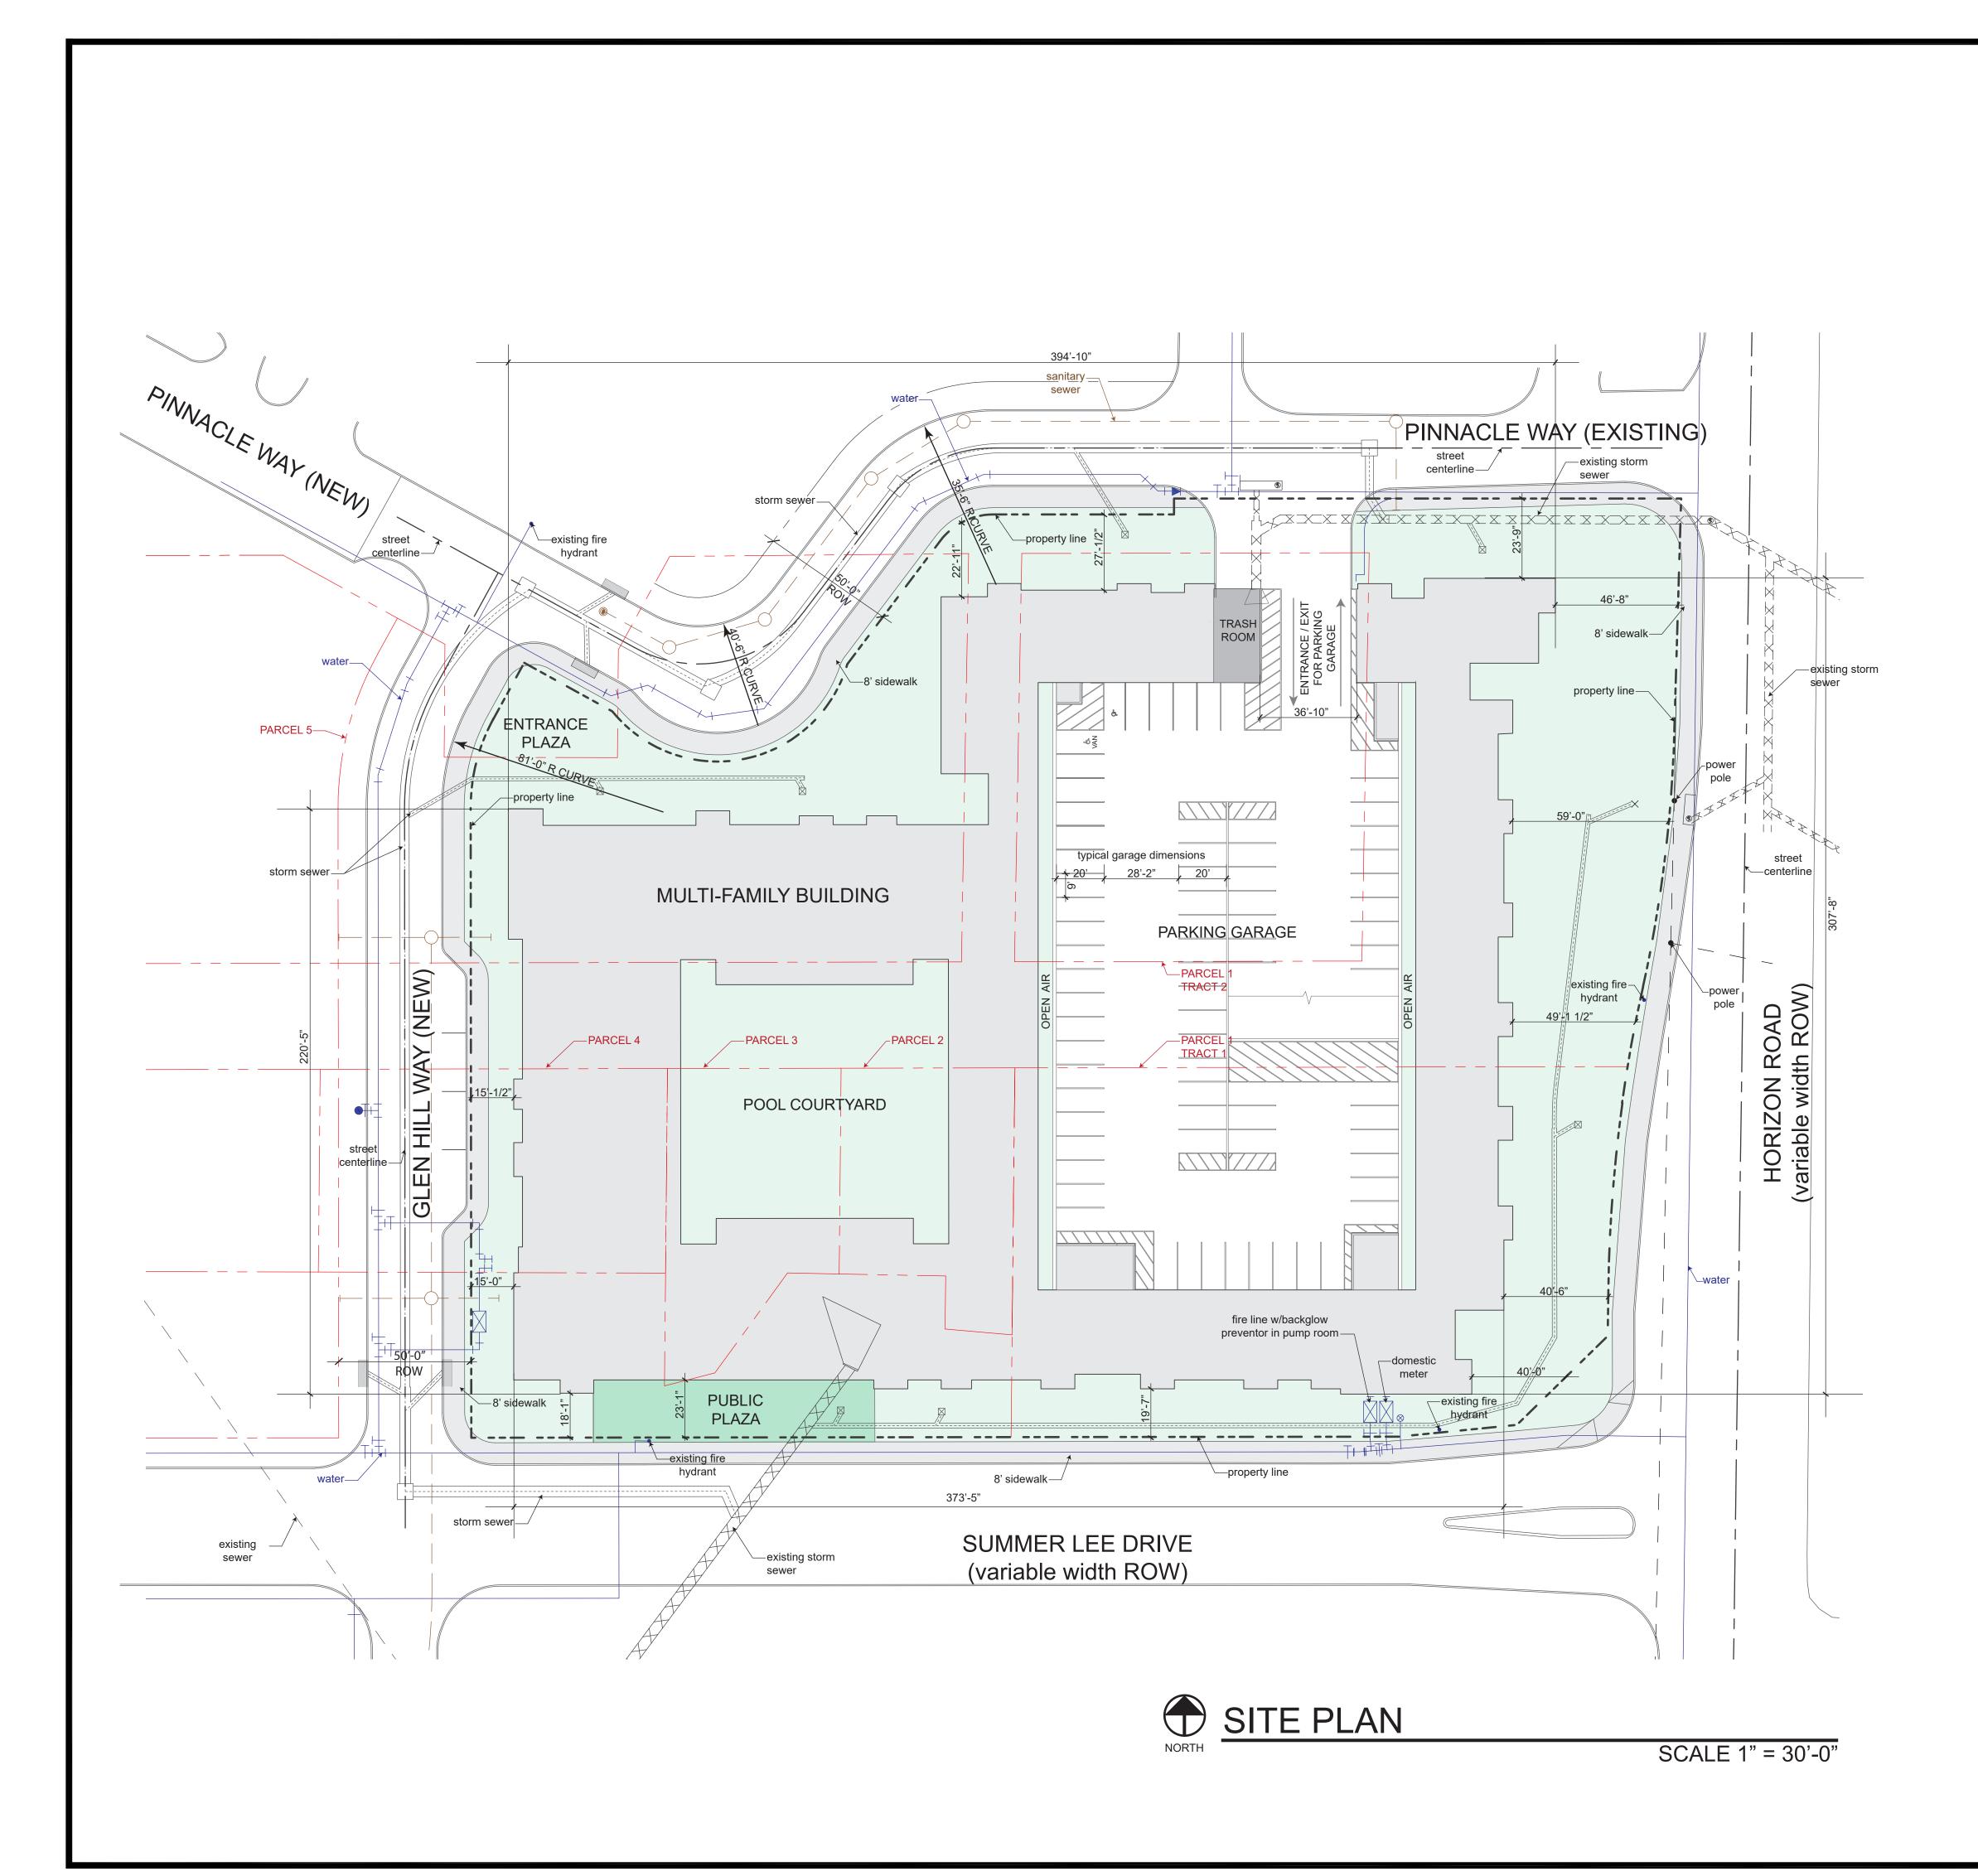

## (4) SP2023-008 (HENRY LEE)

Discuss and consider a request by Asher Hamilton on behalf of RIV Properties, Alvin Moton Jr., James Moton, Terra Moton, Debra Heard, Beulah Robertson, Tony Moton, and Kathy Moton for the approval of a <u>Site Plan</u> for a 176-unit condominium building on a 3.59-acre tract of land identified as Lots 1 & 2, Block1; Lots 1, 2, 3, & 4, Block 2; Lots 1, 2, 3, & 4, Block 3; Lots 1, 2, 3, & 4, Block 5; Lots 1 & 2 and a portion of Lots 3 & 4, Block 6; Lots 2, 3, & 4, Block 7; Lots 1 & 2, Block 8; and Lots 1, 2, 3, & 4, Block 9, Moton Addition, City of Rockwall, Rockwall County, Texas, situated within the Hillside Mixed Use Subdistrict and the Horizon/Summer Lee Subdistrict of Planned Development District 32 (PD-32), generally located at the southwest corner of the intersection of Horizon Road and Summer Lee Drive, and take any action necessary.