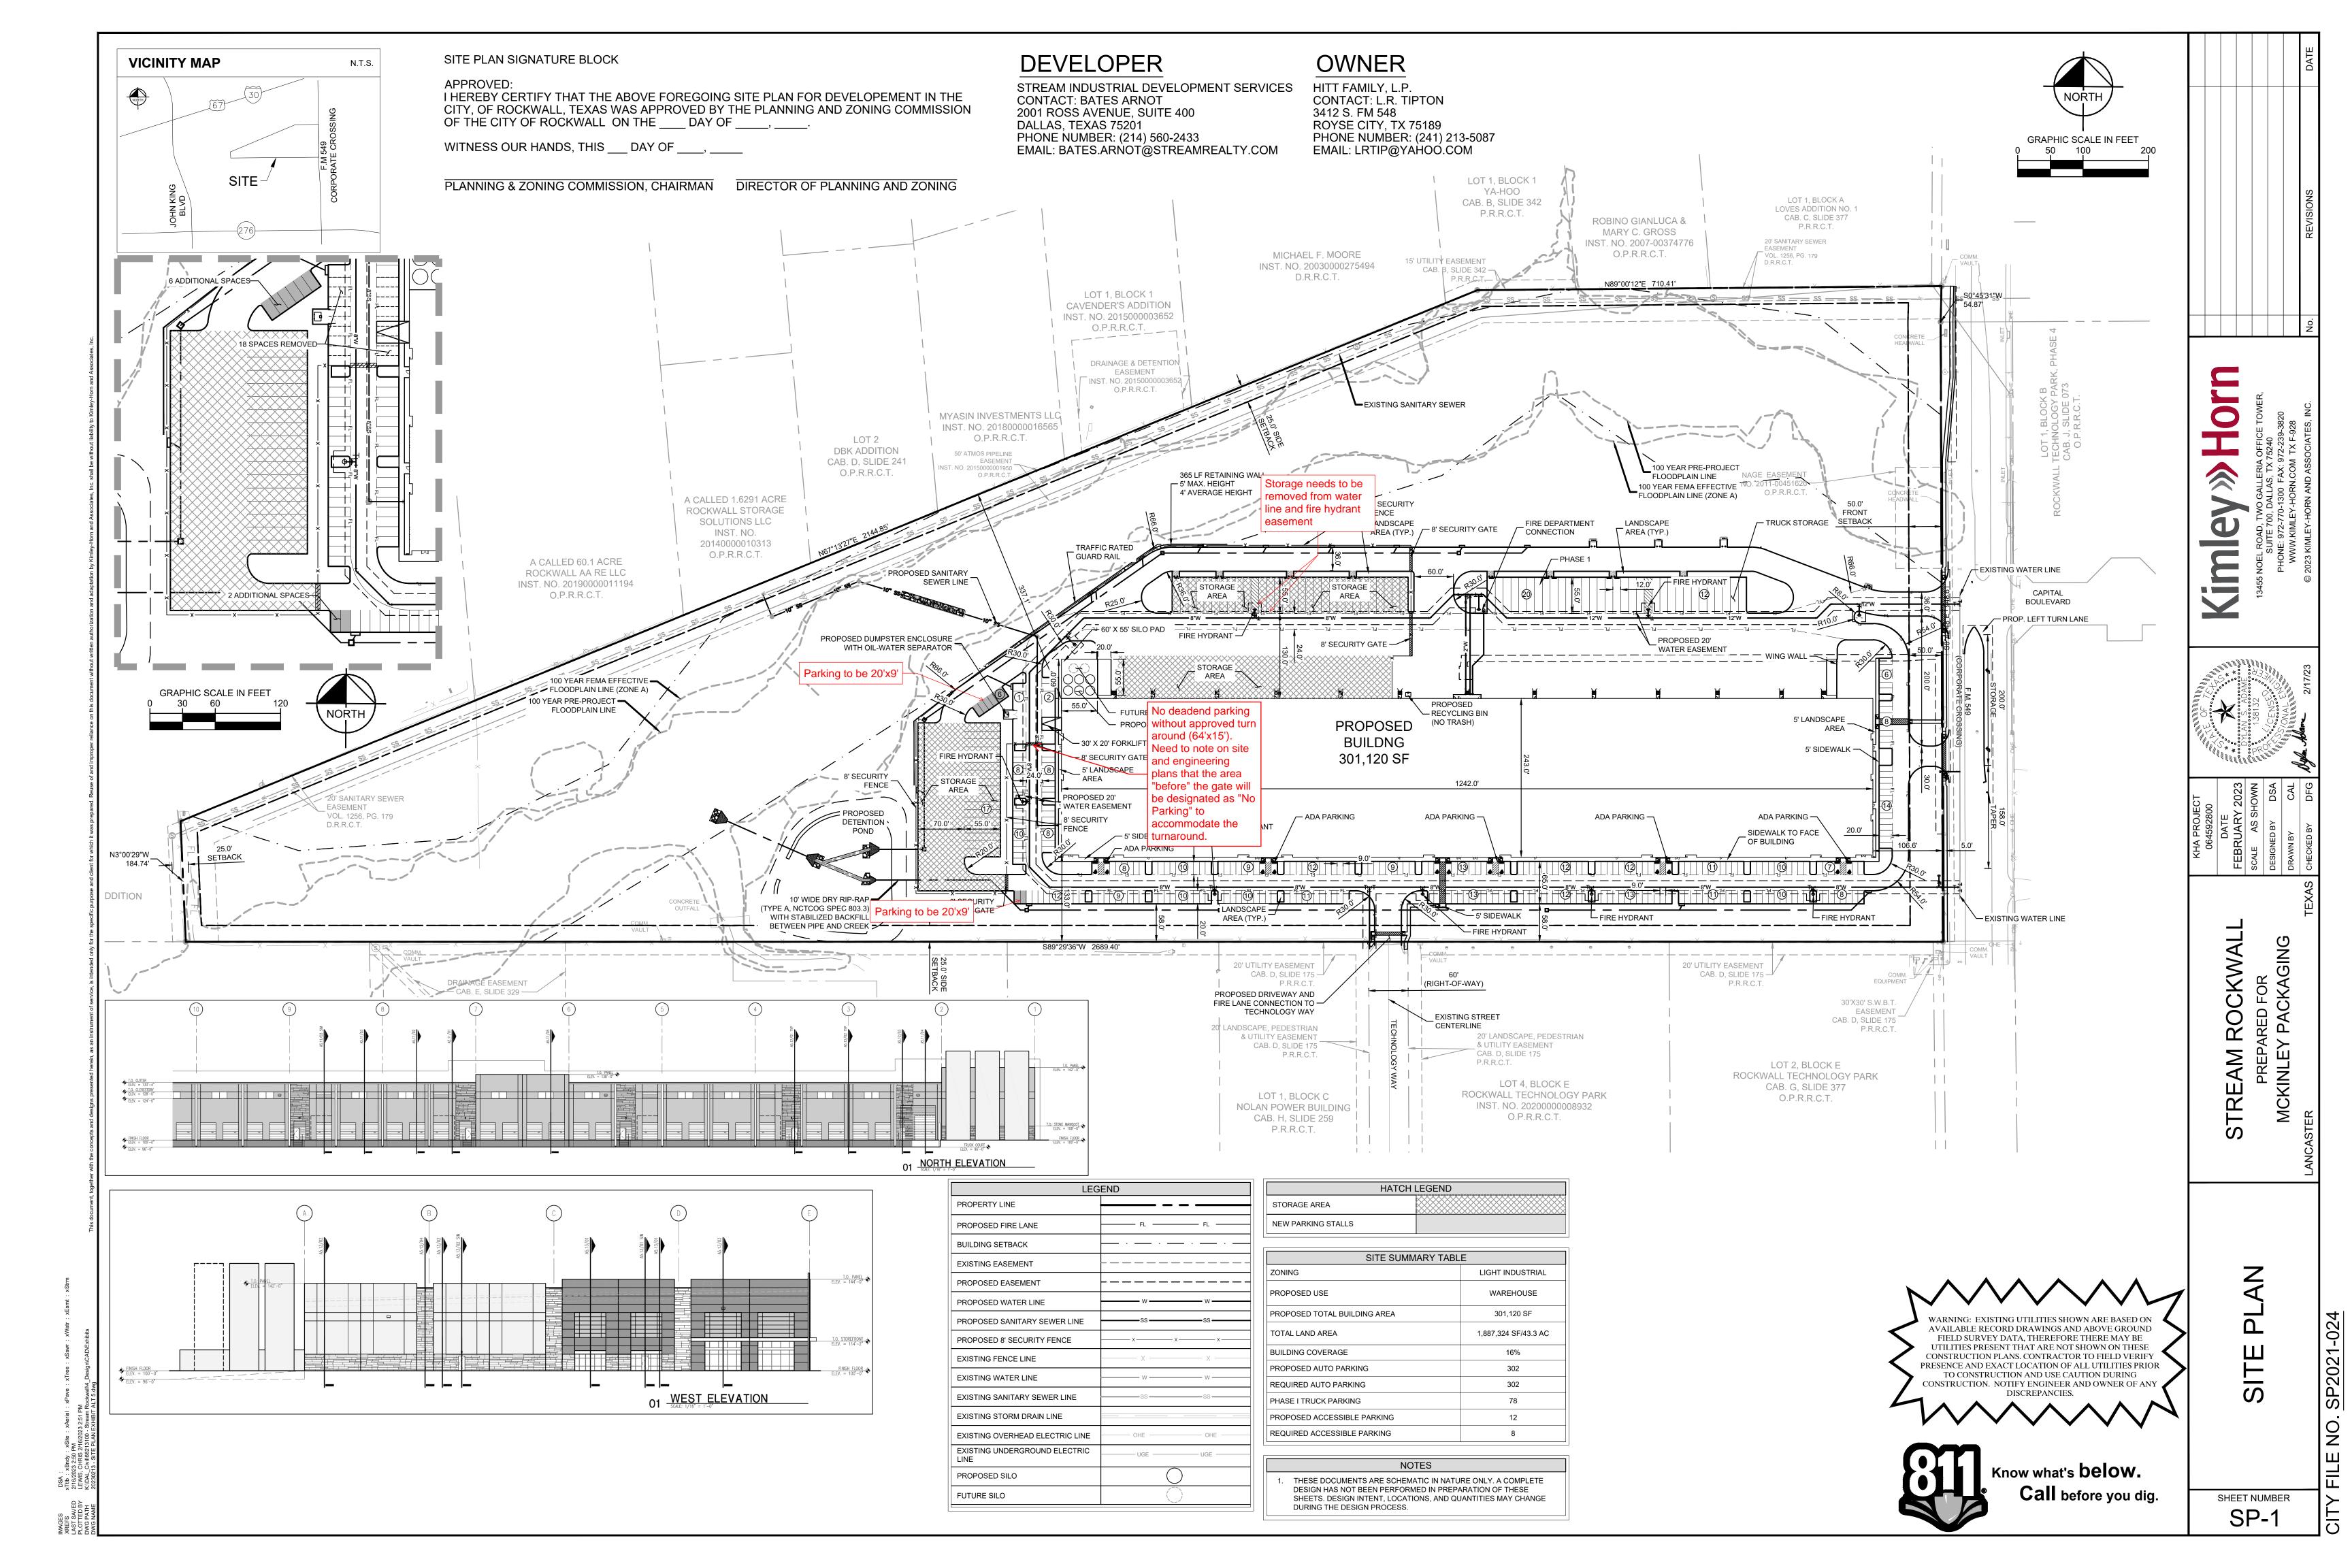

## (2) SP2023-006 (HENRY LEE)

Discuss and consider a request by Dylan Adame of Kimley-Horn and Associates, Inc. on behalf of Grayson Hughes of Stream 1515 Corporate Crossing, LP for the approval of an <u>Amended Site Plan</u> for a <u>warehouse/distribution center facility</u> on a 43.237-acre parcel of land identified as Lot 1, Block A, Stream 549 Addition, City of Rockwall, Rockwall County, Texas, zoned Light Industrial (LI) District, situated within the FM-549 Overlay (FM-549 OV) District, located east of the intersection of Corporate Crossing [FM-549] and Capital Boulevard, and take any action necessary.

# PROJECT COMMENTS

DATE: 2/23/2023

PROJECT NUMBER: SP2023-006

PROJECT NAME: Amended Site Plan for Stream SITE ADDRESS/LOCATIONS: 1351 CORPORATE CROSSING

CASE CAPTION: Discuss and consider a request by Dylan Adame of Kimley-Horn and Associates, Inc. on behalf of Grayson Hughes of Stream 1515

Corporate Crossing, LP for the approval of an Amended Site Plan for a warehouse/distribution center facility on a 43.237-acre parcel of land identified as Lot 1, Block A, Stream 549 Addition, City of Rockwall, Rockwall County, Texas, zoned Light Industrial (LI) District, situated within the FM-549 Overlay (FM-549 OV) District, located east of the intersection of Corporate Crossing [FM-549] and Capital

02/22/2023: - Storage needs to be removed from water line and fire hydrant easement.

- Parking to be 20'x9'.
- No deadend parking without approved turn around (64'x15'). Need to note on site and engineering plans that the area "before" the gate will be designated as "No Parking" to accommodate the turnaround