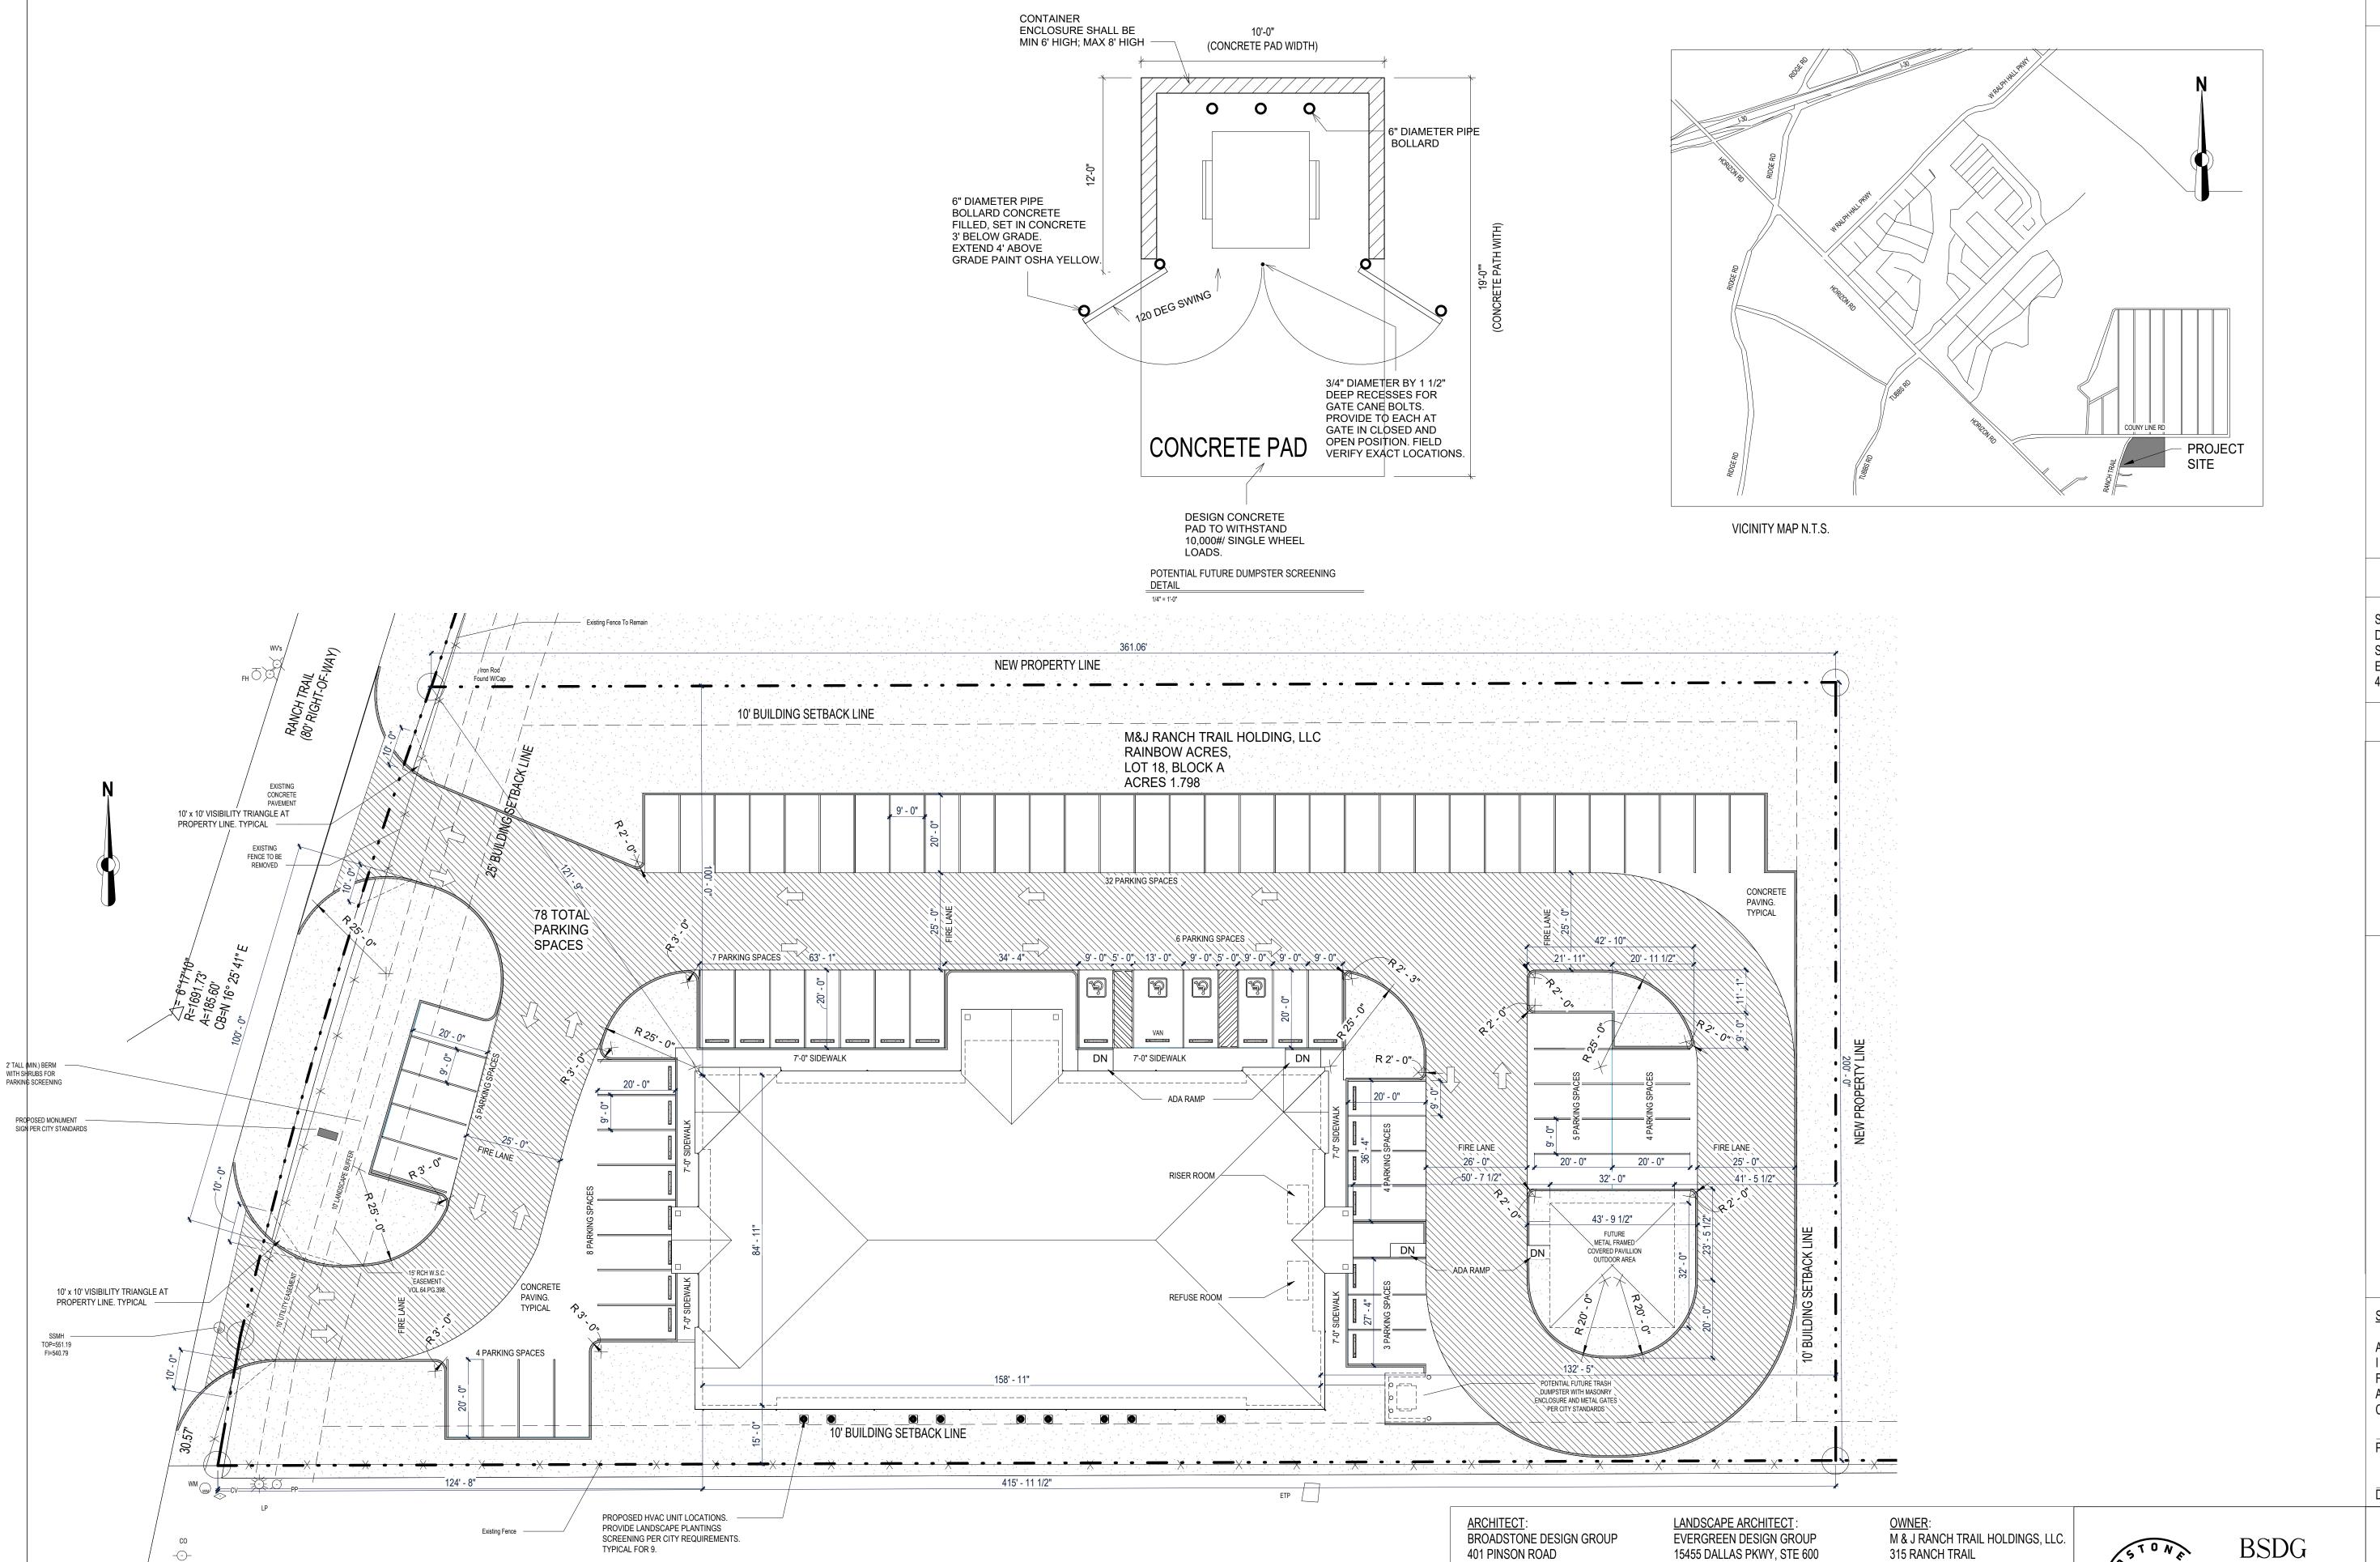

## (3) **SP2023-007 (HENRY LEE)**

Discuss and consider a request by Dan Whalen II of BradStone Design Group on behalf of John McKinney and Michael Daul of M & J Ranch Trail Holdings, LLC for the approval of a <u>Site Plan</u> for an office building on a 1.798-acre parcel of land identified as a portion of Lot 18 & 19 of the Rainbo Acres Addition, City of Rockwall, Rockwall County, Texas, zoned Commercial (C) District, generally located at the southeast corner of the intersection of County Line Road and Ranch Trail, and take any action necessary.

#### M.6 Site Plan:

(1) Please provide a dumpster detail that meets the code requirements. Trash/Recycling enclosures shall be four (4) sided. These receptacles shall be screened by a minimum eight (8) foot, solid masonry dumpster enclosure that utilizes the same masonry materials as the primary building and incorporates an opaque, self-latching gate. Dumpster

storage should be located to the rear of the buildings with proper access. Trash dumpster shall not be located in any required parking space and shall allow proper access by service trucks. The minimum enclosure area shall be 12'x10'. A minimum of 6" bollards will be required at potential impact zones and the pad site shall be paved to city standards. (Subsection 01.05. B, of Article 05)