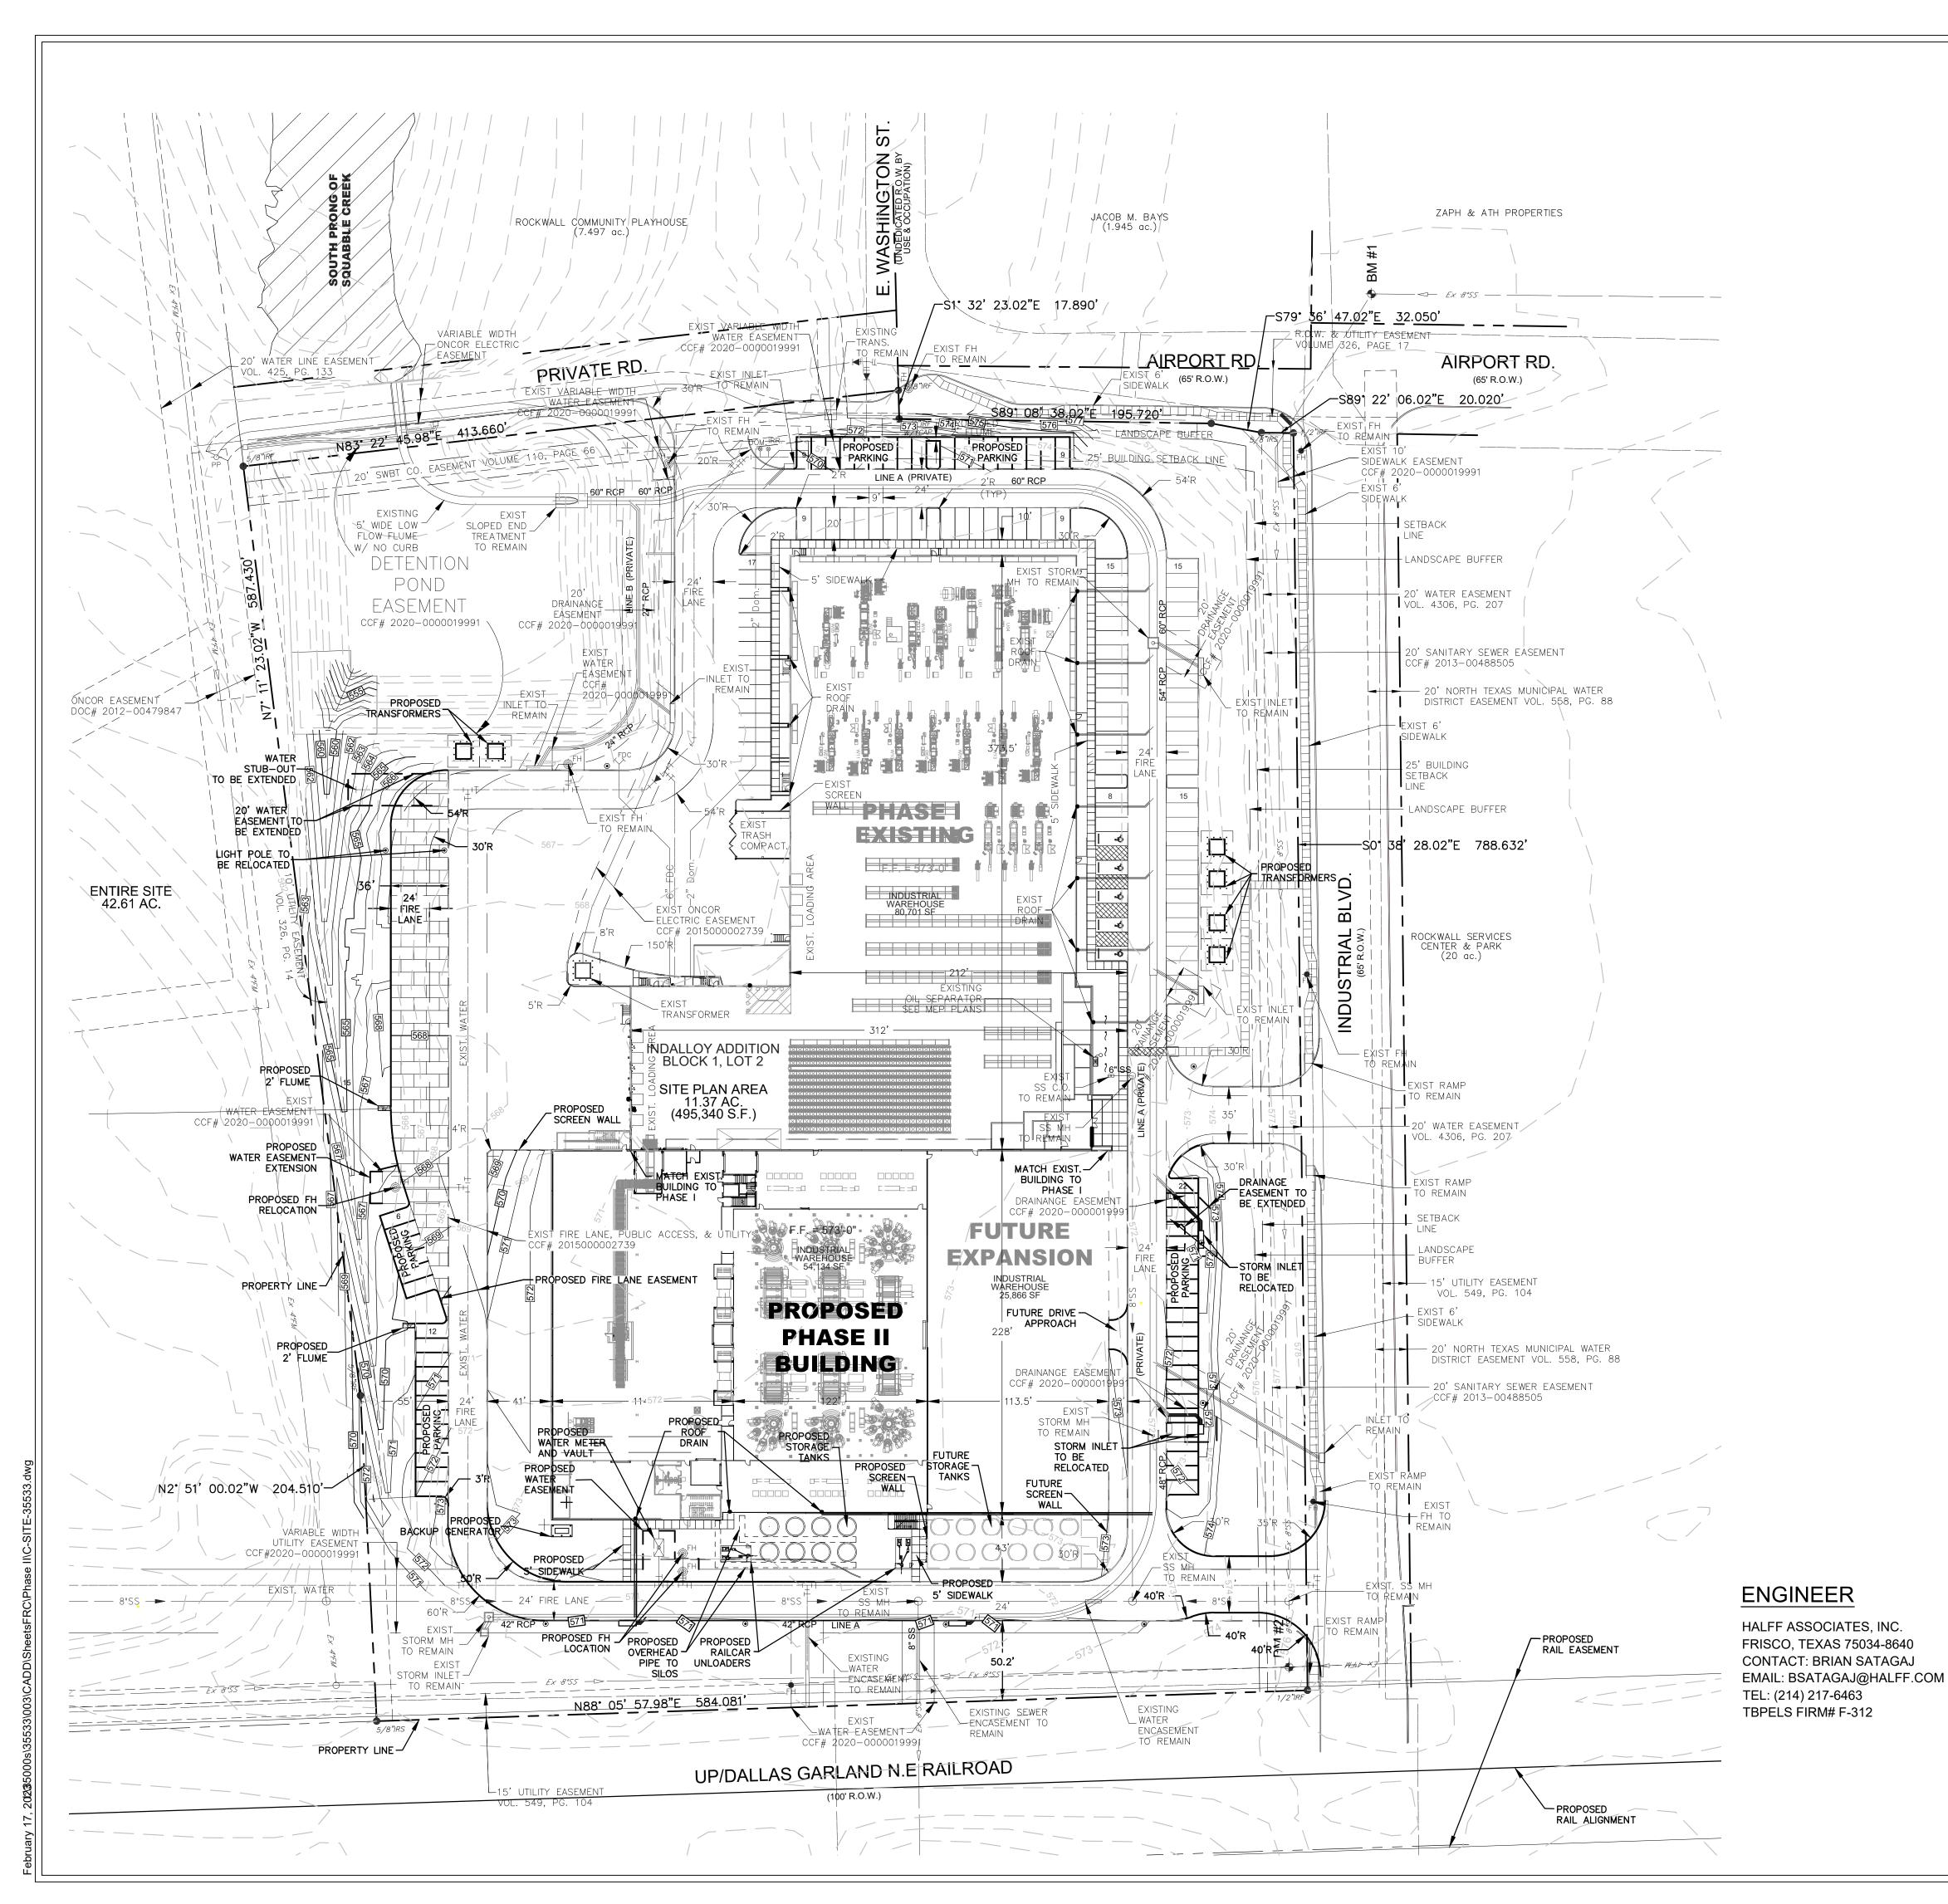

### (5) **SP2023-009 (HENRY LEE)**

Discuss and consider a request by T. J. McDonald of Halff and Associations on behalf of Carolina Molina of Alvaplast US Development, LLC for the approval of an <u>Amended Site Plan</u> for a <u>warehouse/manufacturing facility</u> on a 42.6034-acre parcel of land identified as a portion of Lot 2, Block 1, Indalloy Addition, City of Rockwall, Rockwall County, Texas, zoned Light Industrial (LI) District, addressed as 501 Industrial Boulevard, and take any action necessary.

Corporate Crossing, LP for the approval of an Amended Site Plan for a warehouse/distribution center facility on a 43.237-acre parcel of land identified as Lot 1, Block A, Stream 549 Addition, City of Rockwall, Rockwall County, Texas, zoned Light Industrial (LI) District, situated within the FM-549 Overlay (FM-549 OV) District, located east of the intersection of Corporate Crossing [FM-549] and Capital

02/23/2023: Please address the following comments (M= Mandatory Comments; I = Informational Comments)

- I.1 This is a request for the approval of a Site Plan for a warehouse/distribution center facility on a 43.237-acre parcel of land identified as Lot 1, Block A, Stream 549 Addition, City of Rockwall, Rockwall County, Texas, zoned Light Industrial (LI) District, situated within the FM-549 Overlay (FM-549 OV) District, located east of the intersection of Corporate Crossing [FM-549] and Capital Boulevard.
- 1.2 For guestions or comments concerning this case please contact Henry Lee in the Planning Department at (972) 772-6434 or email hlee@rockwall.com.
- M.3 For reference, include the case number (SP2023-006) in the lower right-hand corner of all pages of all revised plan submittals. (Subsection 01.02(D), Article 11, UDC)
- M.4 Please remove all proposed signage from the site plan. All signage will be covered by a separate permit. (Subsection 06.02. F, of Article 05)
- M.5 Provide the standard signature block with signature space for the Planning and Zoning Chairman and the Planning Director on all pages of the plans. Also remove the red placeholder text from the signature block. (Subsection 03.04. A, of Article 11)