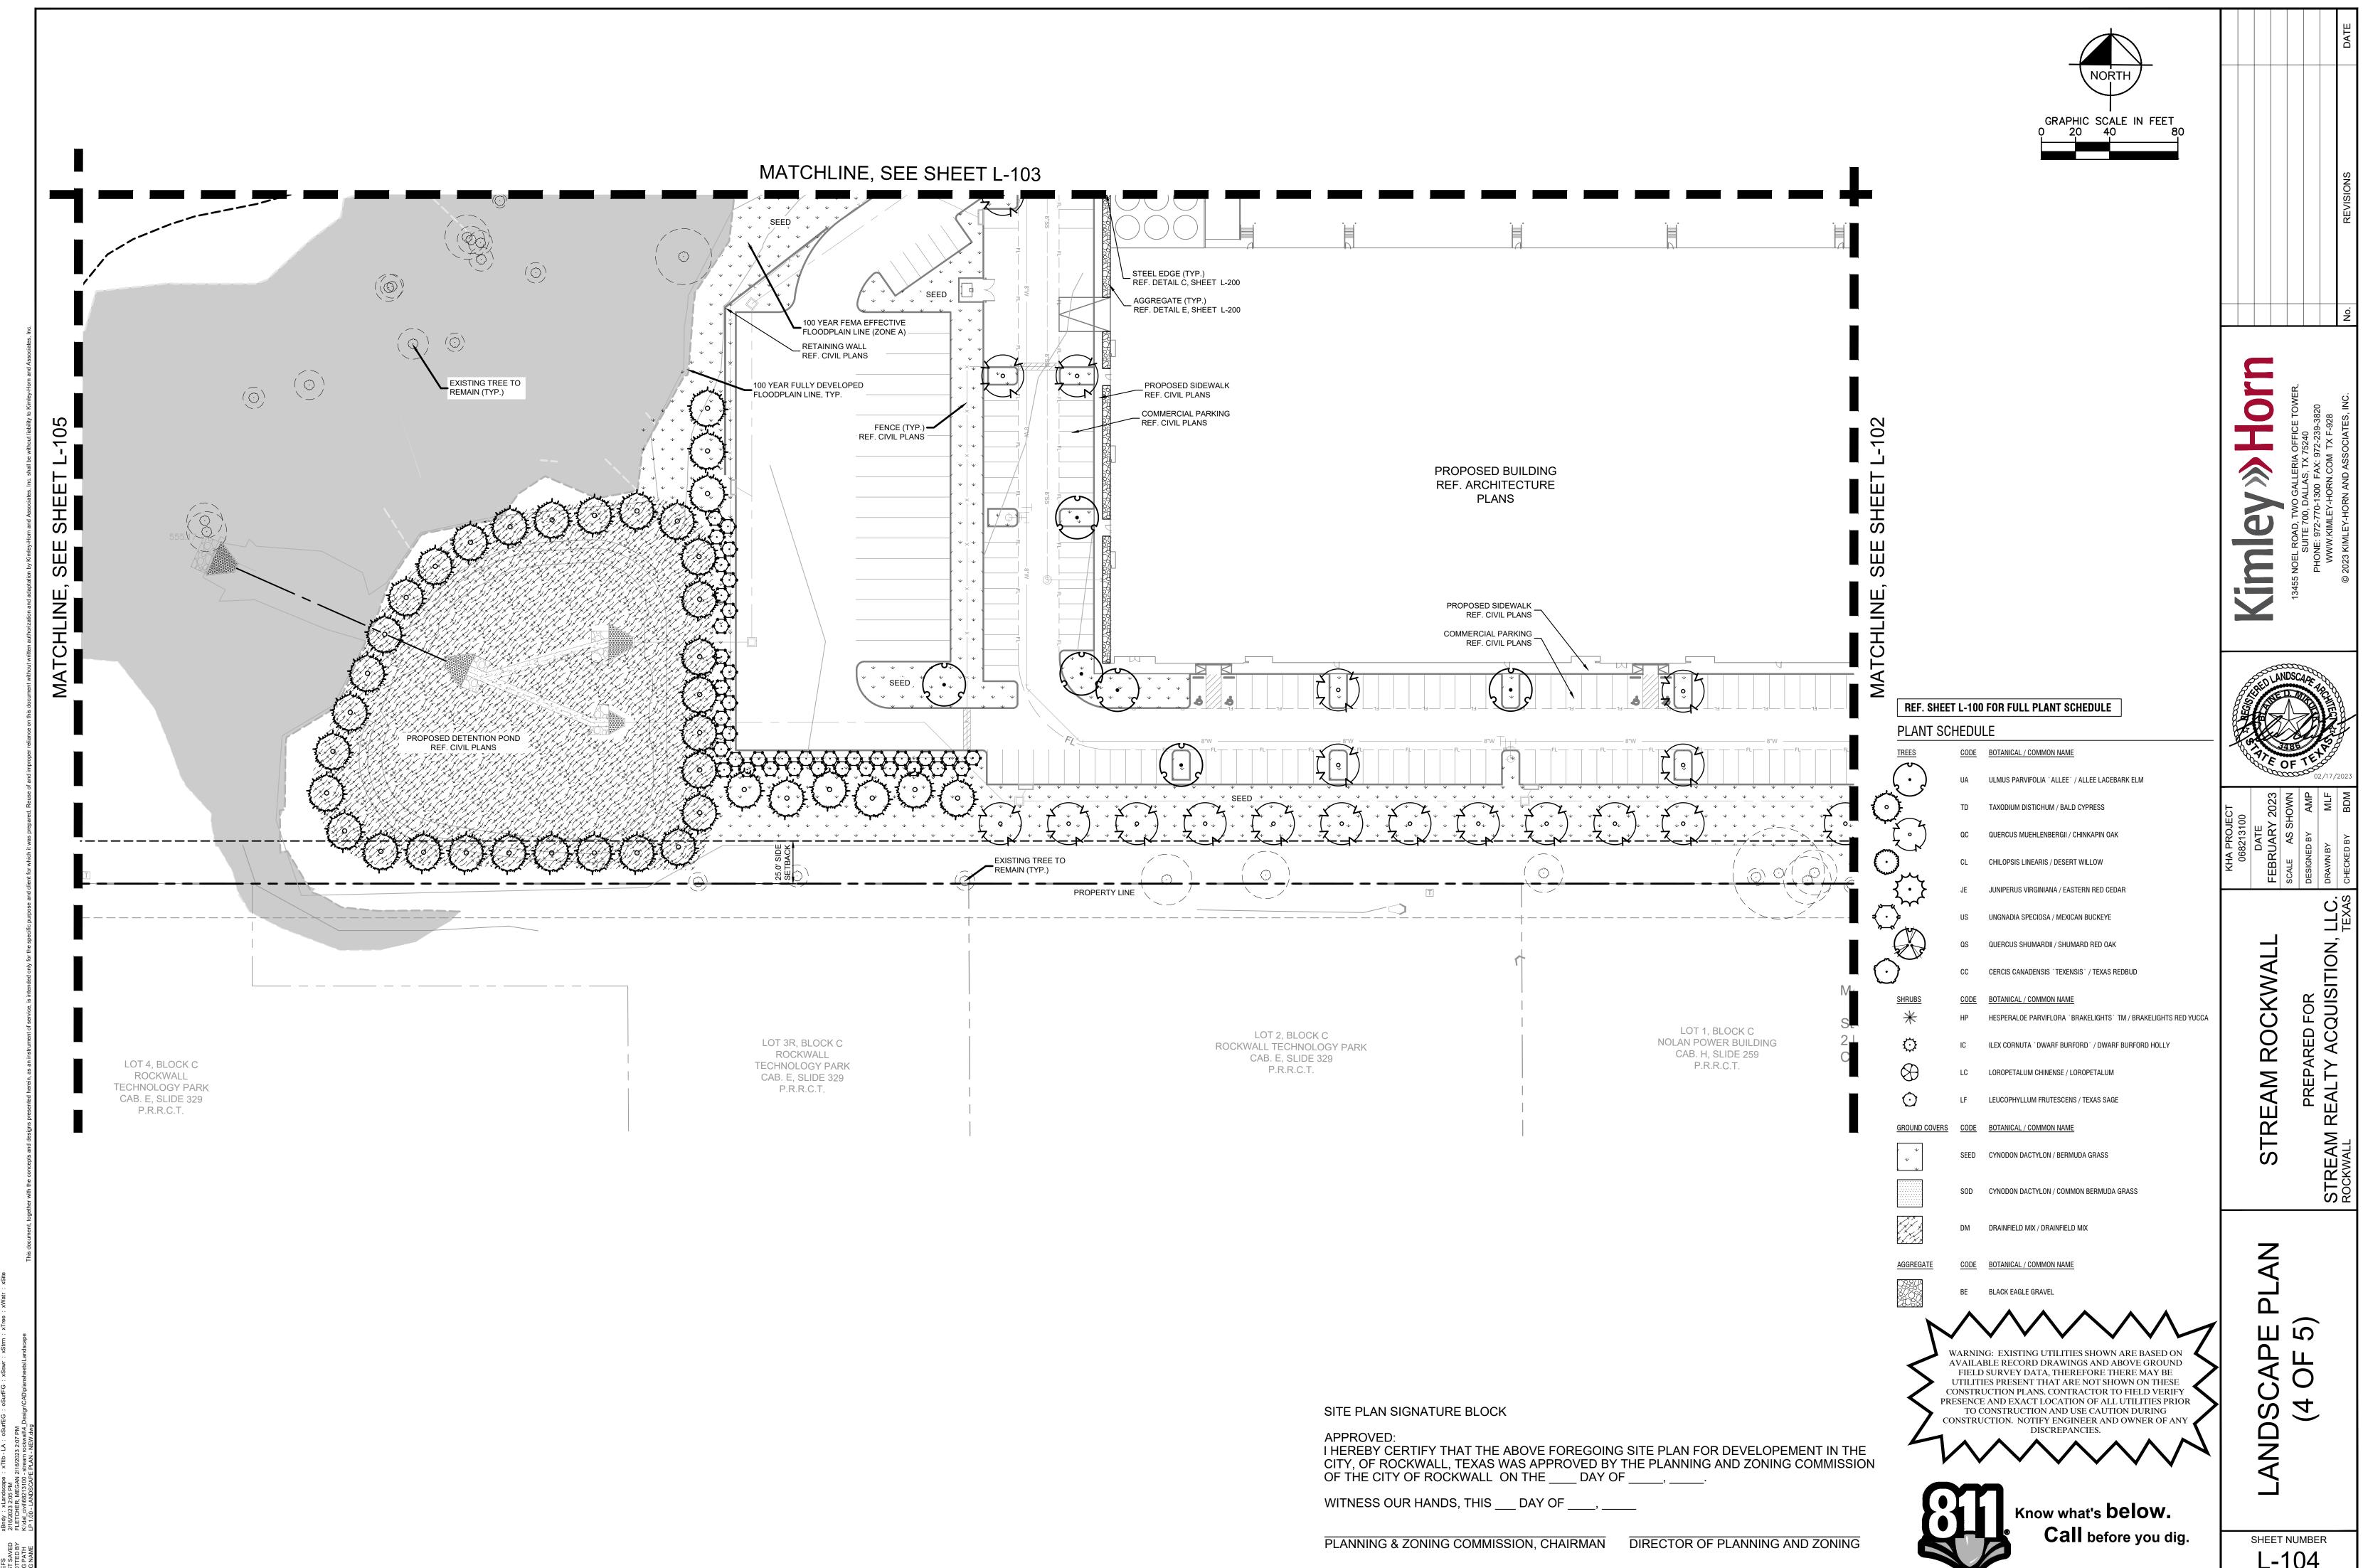

Know what's **below.** Call before you dig.

SHEET NUMBER L-102

CAPE I OF 5)

PREPARED FOR REALTY ACQUISITION,

ROCKWALL

L-104

1. CONTRACTOR SHALL BE RESPONSIBLE FOR VERIFYING THE LOCATIONS OF ALL UNDERGROUND UTILITIES, PIPES, STRUCTURES, AND LINE RUNS IN THE FIELD PRIOR TO THE INSTALLATION OF ANY PLANT MATERIAL.

3. ALL PLANT MATERIAL SHALL BE MAINTAINED IN A HEALTHY, GROWING CONDITION AND MUST BE REPLACED WITHIN 30 DAYS WITH PLANT MATERIAL OF THE SAME VARIETY AND SIZE IF DAMAGED, DESTROYED, OR REMOVED.

5. FINAL FINISH GRADING SHALL BE REVIEWED AND APPROVED BY THE LANDSCAPE ARCHITECT. THE CONTRACTOR SHALL BE RESPONSIBLE FOR ANY ADDITIONAL TOPSOIL REQUIRED TO CREATE A SMOOTH CONDITION PRIOR

6. CONTRACTOR SHALL VERIFY ALL PLANT QUANTITIES. ALL PLANT QUANTITIES ARE LISTED FOR INFORMATION PURPOSES ONLY. IT IS THE CONTRACTOR'S RESPONSIBILITY TO PROVIDE FULL COVERAGE IN ALL PLANTING

2. IT IS THE RESPONSIBILITY OF THE CONTRACTOR TO ADVISE THE LANDSCAPE ARCHITECT OF ANY CONDITION FOUND ON SITE WHICH PERMITS INSTALLATION AS SHOWN ON THESE DRAWINGS.

4. CONTRACTOR SHALL BE RESPONSIBLE FOR FINE GRADING AND REMOVAL OF DEBRIS PRIOR TO PLANTING IN ALL AREAS.

10. ALL PLANT MATERIAL SUBSTITUTIONS SHALL BE APPROVED BY LANDSCAPE ARCHITECT PRIOR TO PURCHASE.

7. CONTRACTOR TO PROVIDE STEEL EDGING BETWEEN ALL PLANTING BEDS AND TURF AREAS UNLESS OTHERWISE INDICATED ON THE DRAWINGS. 8. ALL PLANT MATERIAL SHALL CONFORM TO THE SPECIFICATIONS GIVEN IN THE PLANT SCHEDULE, PLANTING DETAILS, AND PLANTING SPECIFICATIONS.

9. ALL PLANT MATERIAL SHALL MEET INDUSTRY STANDARDS AS INDICATED IN THE CURRENT EDITION OF THE AMERICAN STANDARD FOR NURSERY STOCK (ANSI Z60.1).

AREAS AS SHOWN ON THE PLANS AND SPECIFIED IN THE PLANT SCHEDULE.