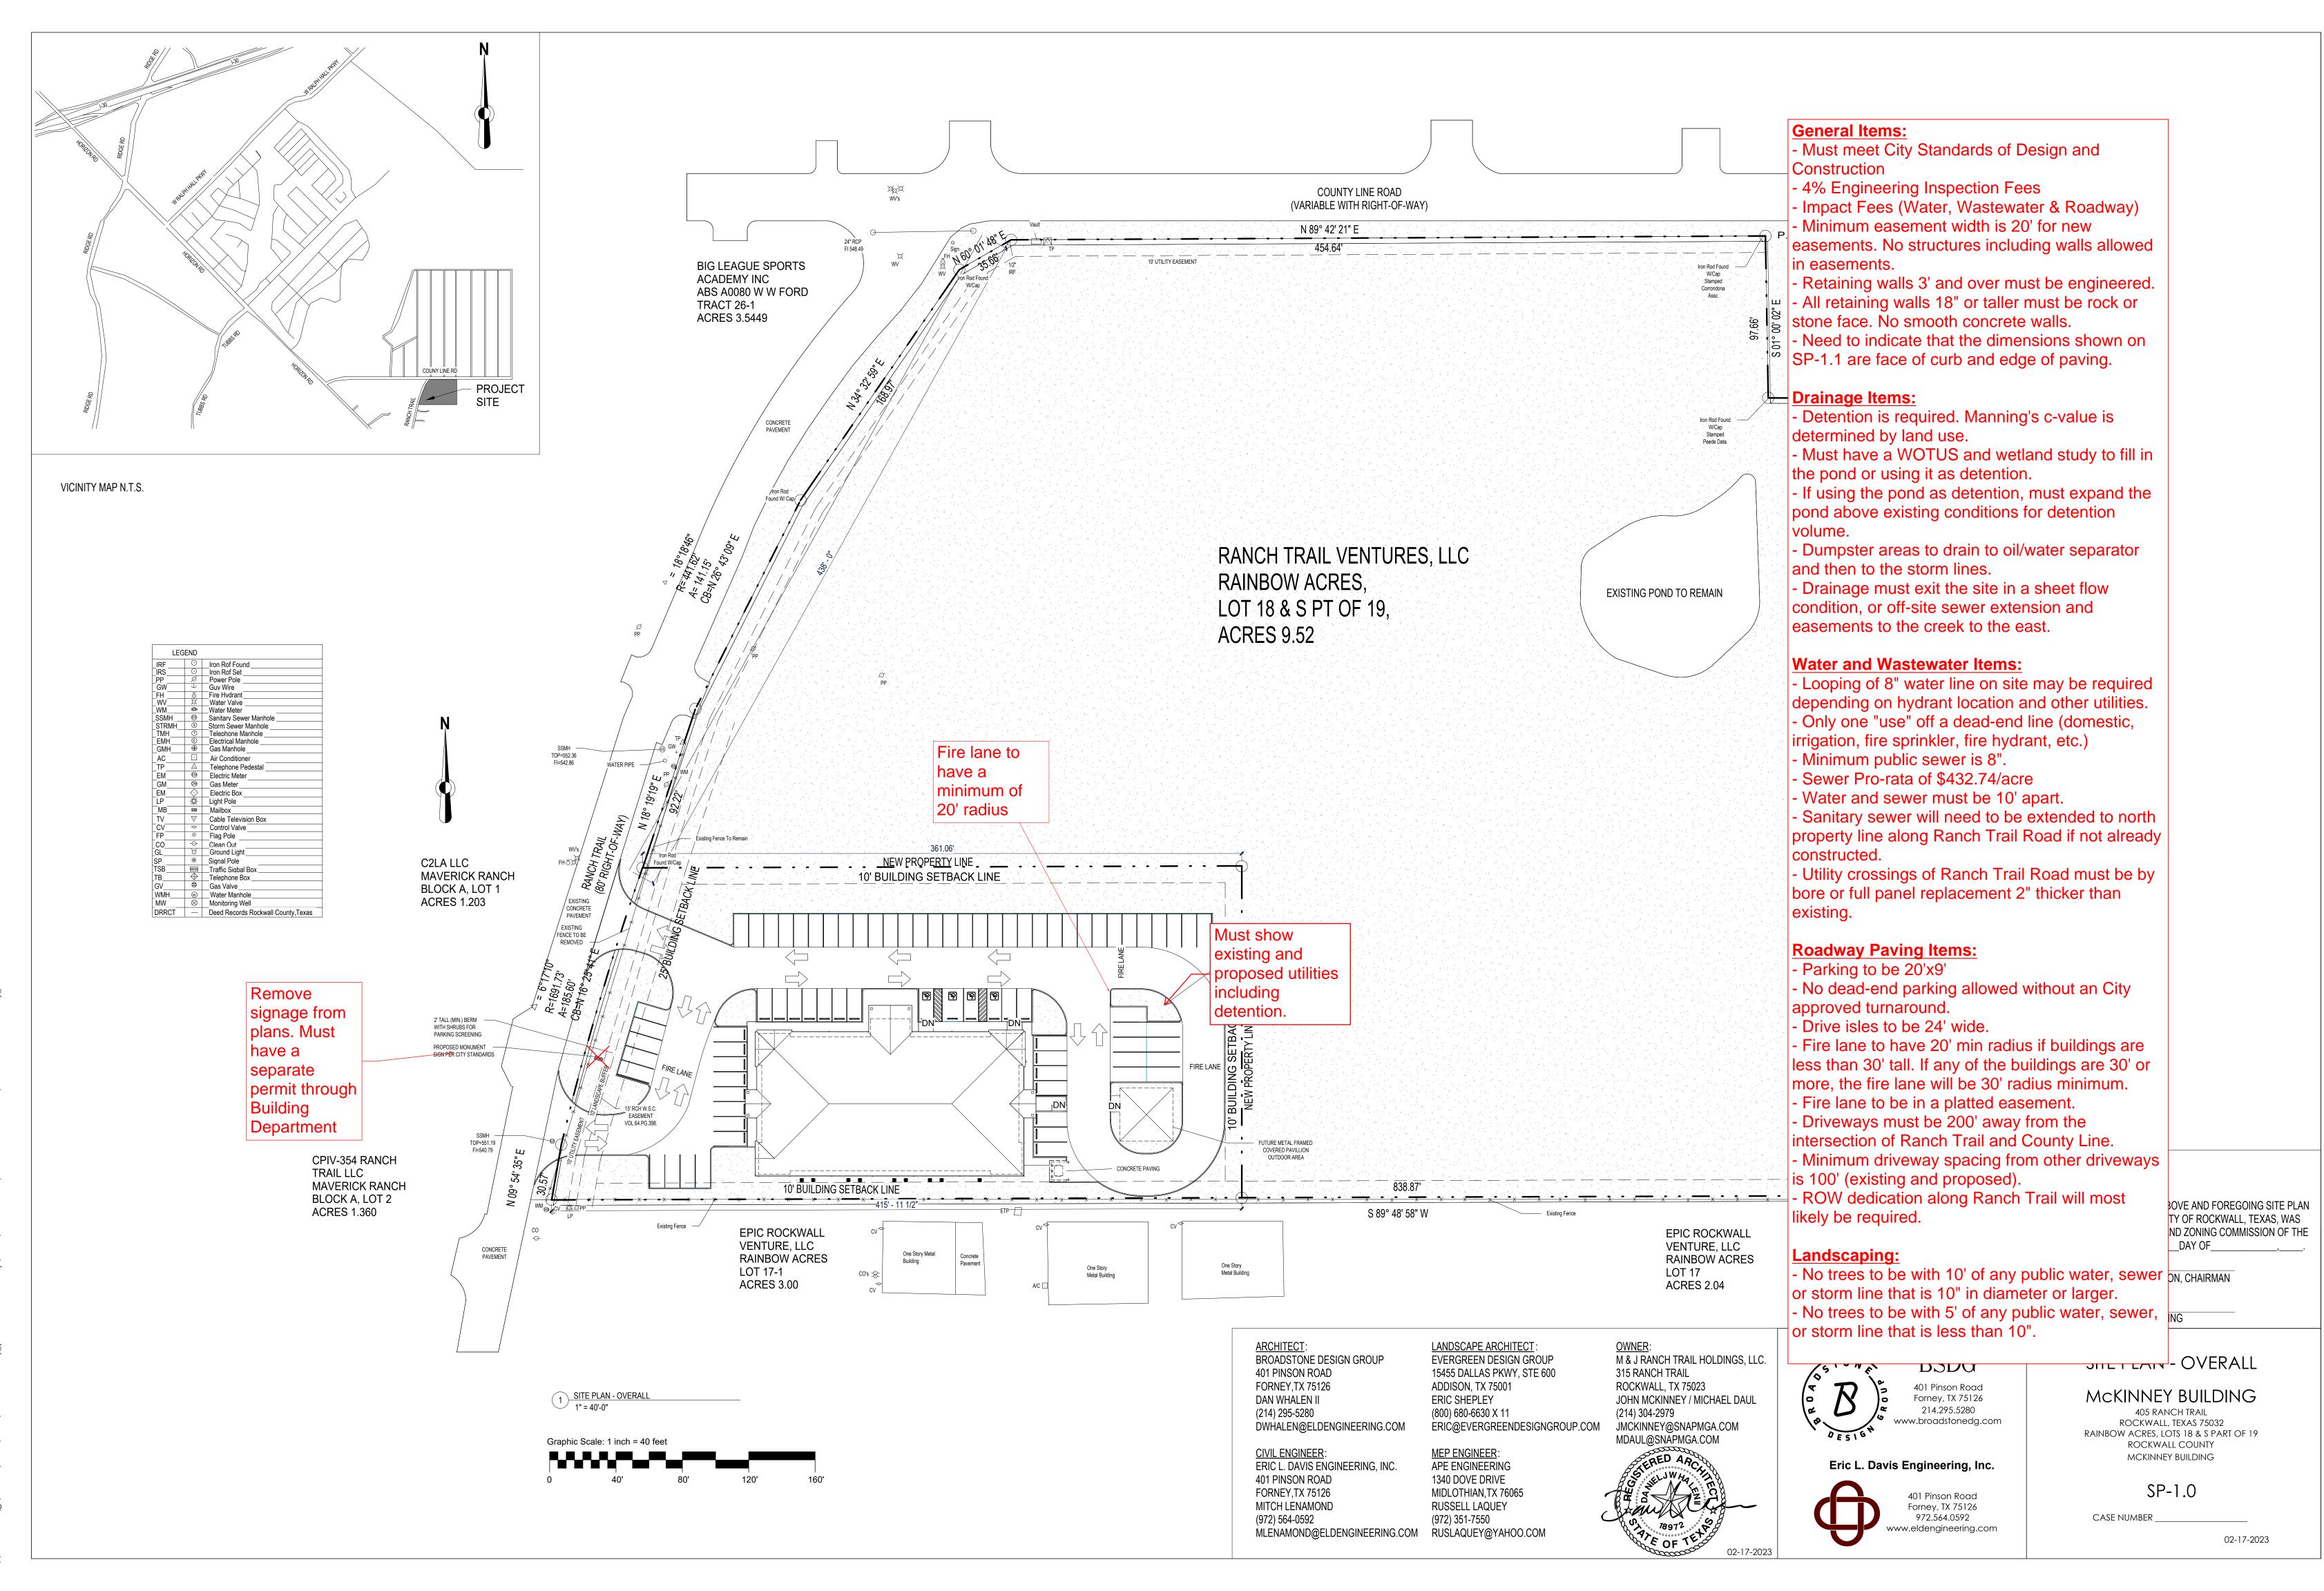

## (3) **SP2023-007 (HENRY LEE)**

Discuss and consider a request by Dan Whalen II of BradStone Design Group on behalf of John McKinney and Michael Daul of M & J Ranch Trail Holdings, LLC for the approval of a <u>Site Plan</u> for an office building on a 1.798-acre parcel of land identified as a portion of Lot 18 & 19 of the Rainbo Acres Addition, City of Rockwall, Rockwall County, Texas, zoned Commercial (C) District, generally located at the southeast corner of the intersection of County Line Road and Ranch Trail, and take any action necessary.

#### 02/22/2023: General Items:

- Must meet City Standards of Design and Construction
- 4% Engineering Inspection Fees
- Impact Fees for roadway will be based on expansion size.
- Minimum easement width is 20'. No structures allowed in easements.
- Retaining walls 3' and over must be engineered.
- All retaining walls must be rock or stone face. No smooth concrete walls.

#### Drainage Items:

- Detention is required for additional impervious area. Previous project did not account for this proposed phase for detention sizing.
- Retaining walls are not allowed within detention ponds.

Water and Wastewater Items:

Roadway Paving Items:

#### Landscaping:

- No trees to be with 10' of any public water, sewer or storm line that is 10" in diameter or larger.
- No trees to be with 5' of any public water, sewer, or storm line that is less than 10".