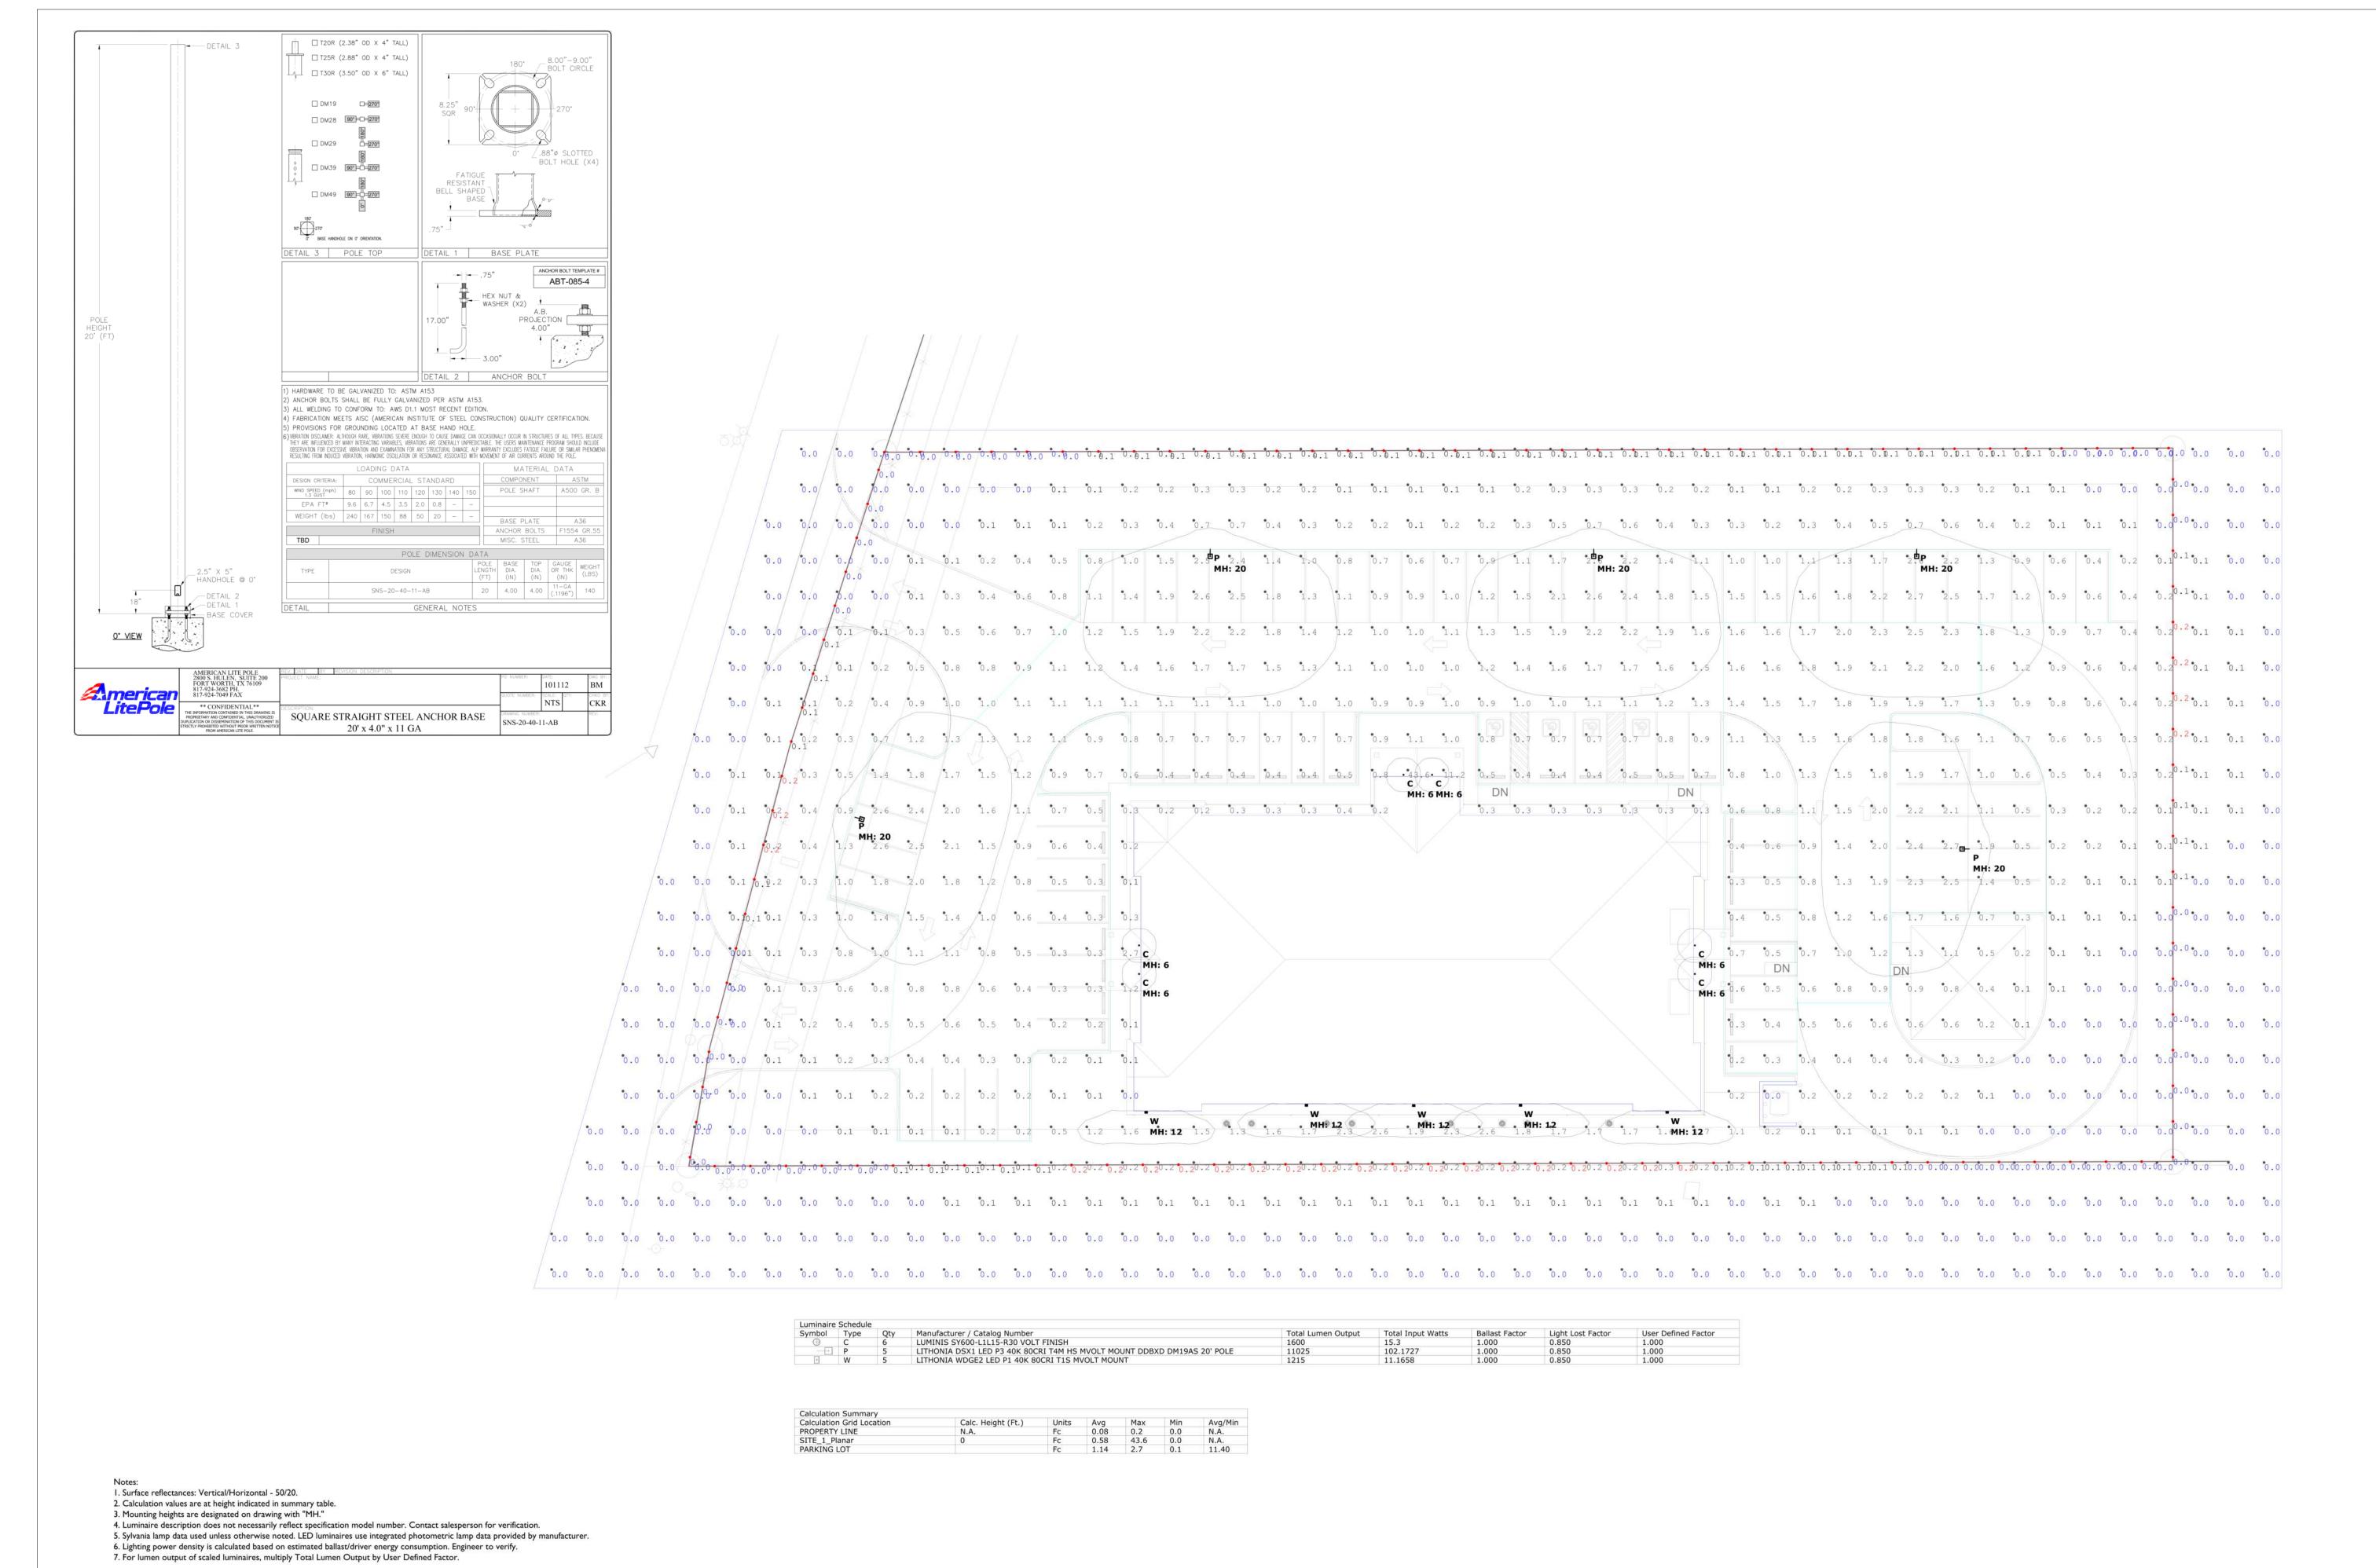

#### M.8 Photometric Plan:

- (1) Provide the site data information required in Section 2.1 of this checklist. (See Section 2.1 of this Checklist)
- (2) All lighting must be mounted at 20-feet or less per the General Overlay District Standards. (Subsection 03.03. D, of Article 07)
- (3) Please provide cutsheets for all of the proposed light fixtures. (Subsection 03.03. A, of Article 07)