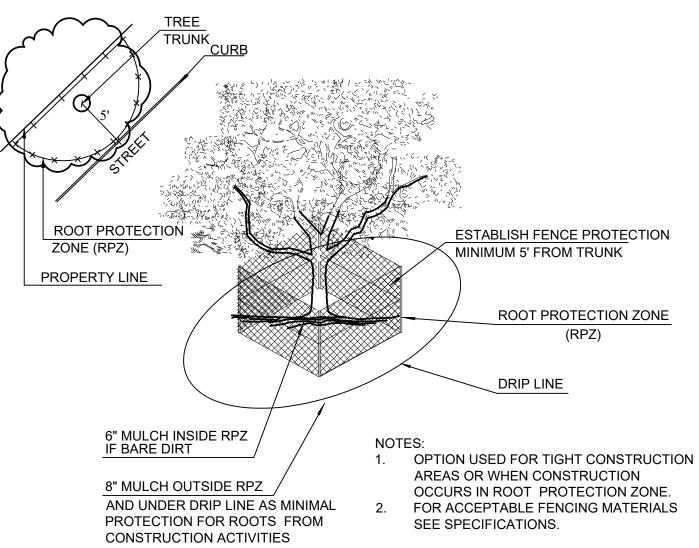

T PRUNING METHODS AND MEANS MUST BE IN ACCORDANCE WITH ANSI STANDARD A3000.

  6. ALL PRUNING MUST BE EXECUTED AT LOD SHOWN ON PLANS OR AS AUTHORIZED IN WRITING BY
- THE FORESTRY INSPECTOR.

  7. SUPPLEMENTAL WATERING MAY BE REQUIRED FOR ROOT PRUNED TREES THROUGHOUT THE GROWING SEASON DURING CONSTRUCTION AND SUBSEQUENT WARRANTY AND MAINTENANCE PERIOD.



TRENCH (6" WIDE MAX.) 24" MIN. DEPTH OR AS DETERMINED AT PRE-CONSTRUCTION MEETING.



FLAGGED PRIOR TO ROOT PRUNING.



OTES:
THE FENCING LOCATION SHOWN ABOVE IS
DIAGRAMATIC ONLY AND WILL CONFORM TO THE
DRIP LINE AND BE LIMITED TO PROJECT
BOUNDARY. WHERE MULTIPLE ADJACENT TREES
WILL BE ENCLOSED BY FENCING, THE FENCING
SHALL BE CONTINUOUS AROUND ALL TREES.

2. FOR ACCEPTABLE FENCING MATERIALS SEE SPECIFICATIONS.

# A TREE PROTECTION FENCE



B TREE PROTECTION FENCE - TIGHT CONSTRUCTION
SCALE: NOT TO SCALE

TREES THAT ARE MARKED TO BE PRESERVED ON A SITE PLAN AND FOR WHICH UTILITIES MUST PASS TROUGH THEIR ROOT PROTECTION ZONES MAY REQUIRE TUNNELING AS OPPOSED TO OPEN TRENCHES. THE DECISION TO TUNNEL WILL BE DETERMINED ON A CASE BY CASE BASIS BY THE ENGINEER.

TUNNELS SHALL BE DUG THROUGH THE ROOT PROTECTION ZONE IN ORDER TO MINIMIZE ROOT DAMAGE.



TUNNEL TO MINIMIZE ROOT DAMAGE (TOP) AS OPPOSED TO SURFACE-DUG TRENCHES IN ROOT PROTECTION ZONE WHEN THE 5' MINIMUM DISTANCE FROM TRUNK CAN NOT BE ACHIEVED.



OPEN TRENCHING MAY BE USED IF EXPOSED TREE ROOTS DO NOT EXCEED 3" OR ROOTS CAN BE BENT BACK.

BORING THROUGH ROOT PROTECTION ZONE

SCALE: NOT TO SCALE

#### TREE PROTECTION GENERAL NOTES

- (A) PRIOR TO THE LAND CLEARING STA