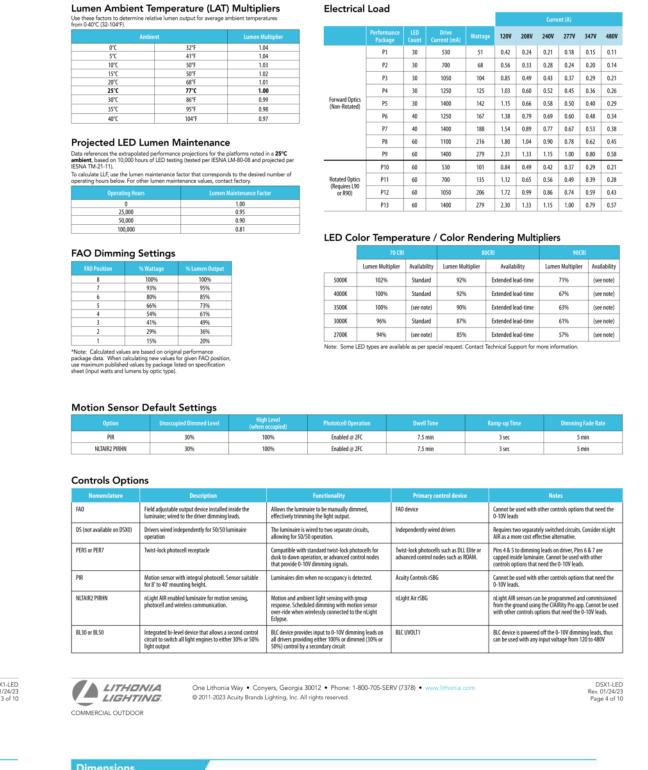

separately avitched circuits. DS provides 50/50 fixture operation via (2) different sets of leads using (2) drivers. DS only available with packages PR, PP, PD, P11, P12 and P13.

20 Reference Motion Sensor Default Settings table on page 4 to see functionality.

21 Reference Controls Options table on page 4.

22 HS not available with T3LG, T4LG, BLC3, BLC4, LCCO and RCCO distribution. Also available as a separate accessory; see Accessories information.

23 CCC eption not available with Pption BS and ECSC. Contact Technical Support for availability.

24 Requires luminaire to be specified with PER, PERS or PER7 option. See Controls Table on page 4.

-- | --- | t. | -1- | Y | -1-

House Side Shield (HS)

**Tenon Mounting Slipfitter** 

DSX1 with SPA DSX1 with SPA5, SPA8N DSX1 with RPA, RPA5







One Lithonia Way . Conyers, Georgia 30012 . Phone: 1-800-705-SERV (7378) . www.lithonia.com

LITHONIA LIGHTING

COMMERCIAL OUTDOOR



One Lithonia Way • Conyers, Georgia 30012 • Phone: 1-800-705-SERV (7378) • www.lithonia.com

© 2011-2023 Acuity Brands Lighting, Inc. All rights reserved.

LITHONIA LIGHTING

nLight Sensor Coverage Pattern

FEATURES & SPECIFICATIONS

Coastal Construction (CCE)

The sleek design of the D-Series Size 1 reflects the embedded high performance LED technology. It is ideal for many commercial and municipal applications, such as parking lots, plazas, campuses, and streetscapes.

CONSTRUCTION

Single-piece die-cast aluminum housing has integral heat sink fins to optimize thermal management through conductive and convective cooling. Modular design allows for eas