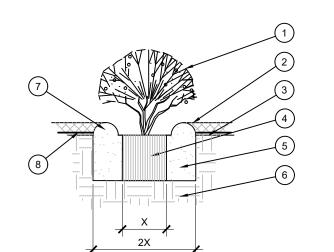

ENOUGH TO ALLOW SOME TRUNK MOVEMENT

(1) TREE CANOPY.

2 CINCH-TIES (24" BOX/2" CAL. TREES AND SMALLER) OR

STRAPS AT TREE AND STAKE (36" BOX/2.5" CAL. TREES

AND LARGER). SECURE TIES OR STRAPS TO TRUNK

(4) GREEN STEEL T-POSTS. EXTEND POSTS 12" MIN. INTO

TREE (MIN.). BURY OUTSIDE OF PLANTING PIT AND

(5) PRESSURE-TREATED WOOD DEADMAN. TWO PER

(7) MULCH TYPE AND DEPTH PER PLANS DO NOT

) BACKFILL. AMEND AND FERTILIZE ONLY AS

RECOMMENDED IN SOIL FERTILITY ANALYSIS.

12 GAUGE GALVANIZED WIRE WITH NYLON TREE

JUST ABOVE LOWEST MAJOR BRANCHES.

(3) 24" X 3/4" P.V.C. MARKERS OVER WIRES.

18" MIN. INTO UNDISTURBED SOIL.

PLACE MULCH WITHIN 6" OF TRUNK.

UNDISTURBED SOIL.

(6) TRUNK FLARE.

(8) FINISH GRADE.

(11) UNDISTURBED NATIVE SOIL.

(12) 4" HIGH EARTHEN WATERING BASIN.

(9) ROOT BALL.



(1) SHRUB, PERENNIAL, OR ORNAMENTAL GRASS

2) MULCH TYPE AND DEPTH PER PLANS. PLACE NO. MORE THAN 1" OF MULCH WITHIN 6" OF PLANT CENTER.

(3) FINISH GRADE. (4) ROOT BALL.

(5) BACKFILL. AMEND AND FERTILIZE ONLY AS RECOMMENDED IN SOIL FERTILITY ANALYSIS.

(6) UNDISTURBED NATIVE SOIL.

(7) 3" HIGH EARTHEN WATERING BASIN.

(8) WEED FABRIC UNDER MULCH.

SHRUB AND PERENNIAL PLANTING



DISTANCE PER PLAN

(4) TURF (WHERE SHOWN ON PLAN).

TREE TRUNK

(4) TREE CANOPY

OF MATURE CANOPY

(2) MULCH LAYER.

**PARKWAY** 

OR ISLAND

PLANTING AT PARKING AREA

**ROOT BARRIER - PLAN VIEW** 

**OPEN LANDSCAPE** 



1) INSTALL EDGING SO THAT STAKES WILL BE ON INSIDE OF PLANTING BED. BOTTOM OF EDGING SHALL BE BURIED A MINIMUM OF 1" BELOW FINISH GRADE TOP OF MULCH SHALL BE 1" LOWER THAN TOP OF EDGING.

STEE