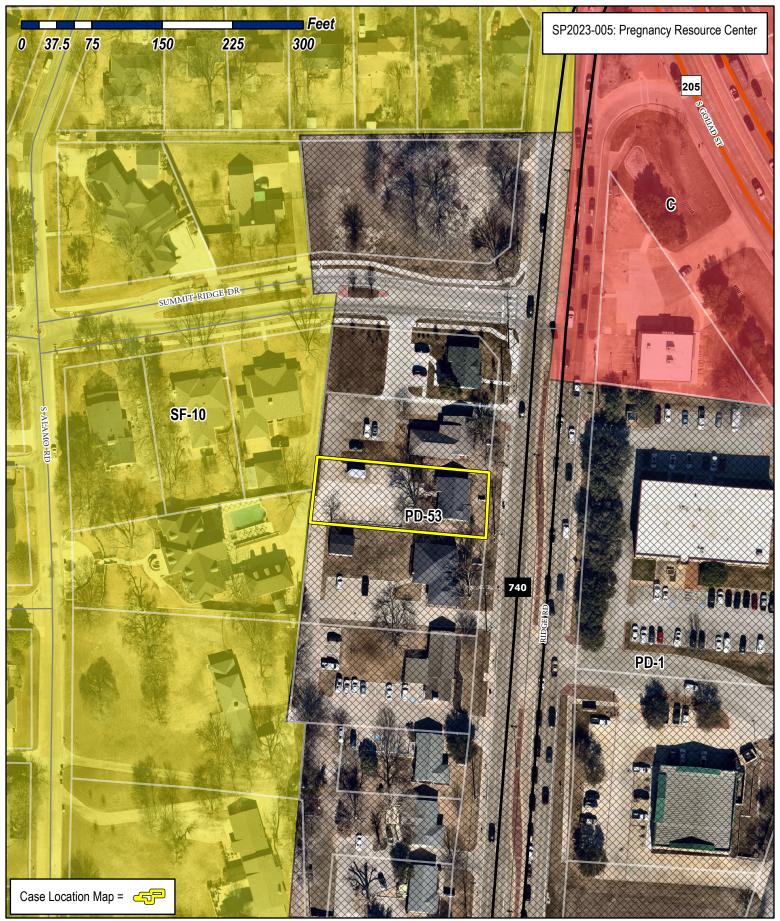

### (1) SP2023-005 (HENRY LEE)

Discuss and consider a request by Dub Douphrate of Douphrate and Associates on behalf of Joanne Vockovic of the Pregnancy Resource Center for the approval of an <u>Amended Site Plan</u> for an <u>office building</u> on a 0.32-acre parcel of land identified as Lot 1, Block A, Pregnancy Resource Addition, City of Rockwall, Rockwall County, Texas, zoned Planned Development District 53 (PD-53) for Residential-Office (RO) District land uses, situated within the Scenic Overlay (SOV) District, addressed as 1010 Ridge Road, and take any action necessary.