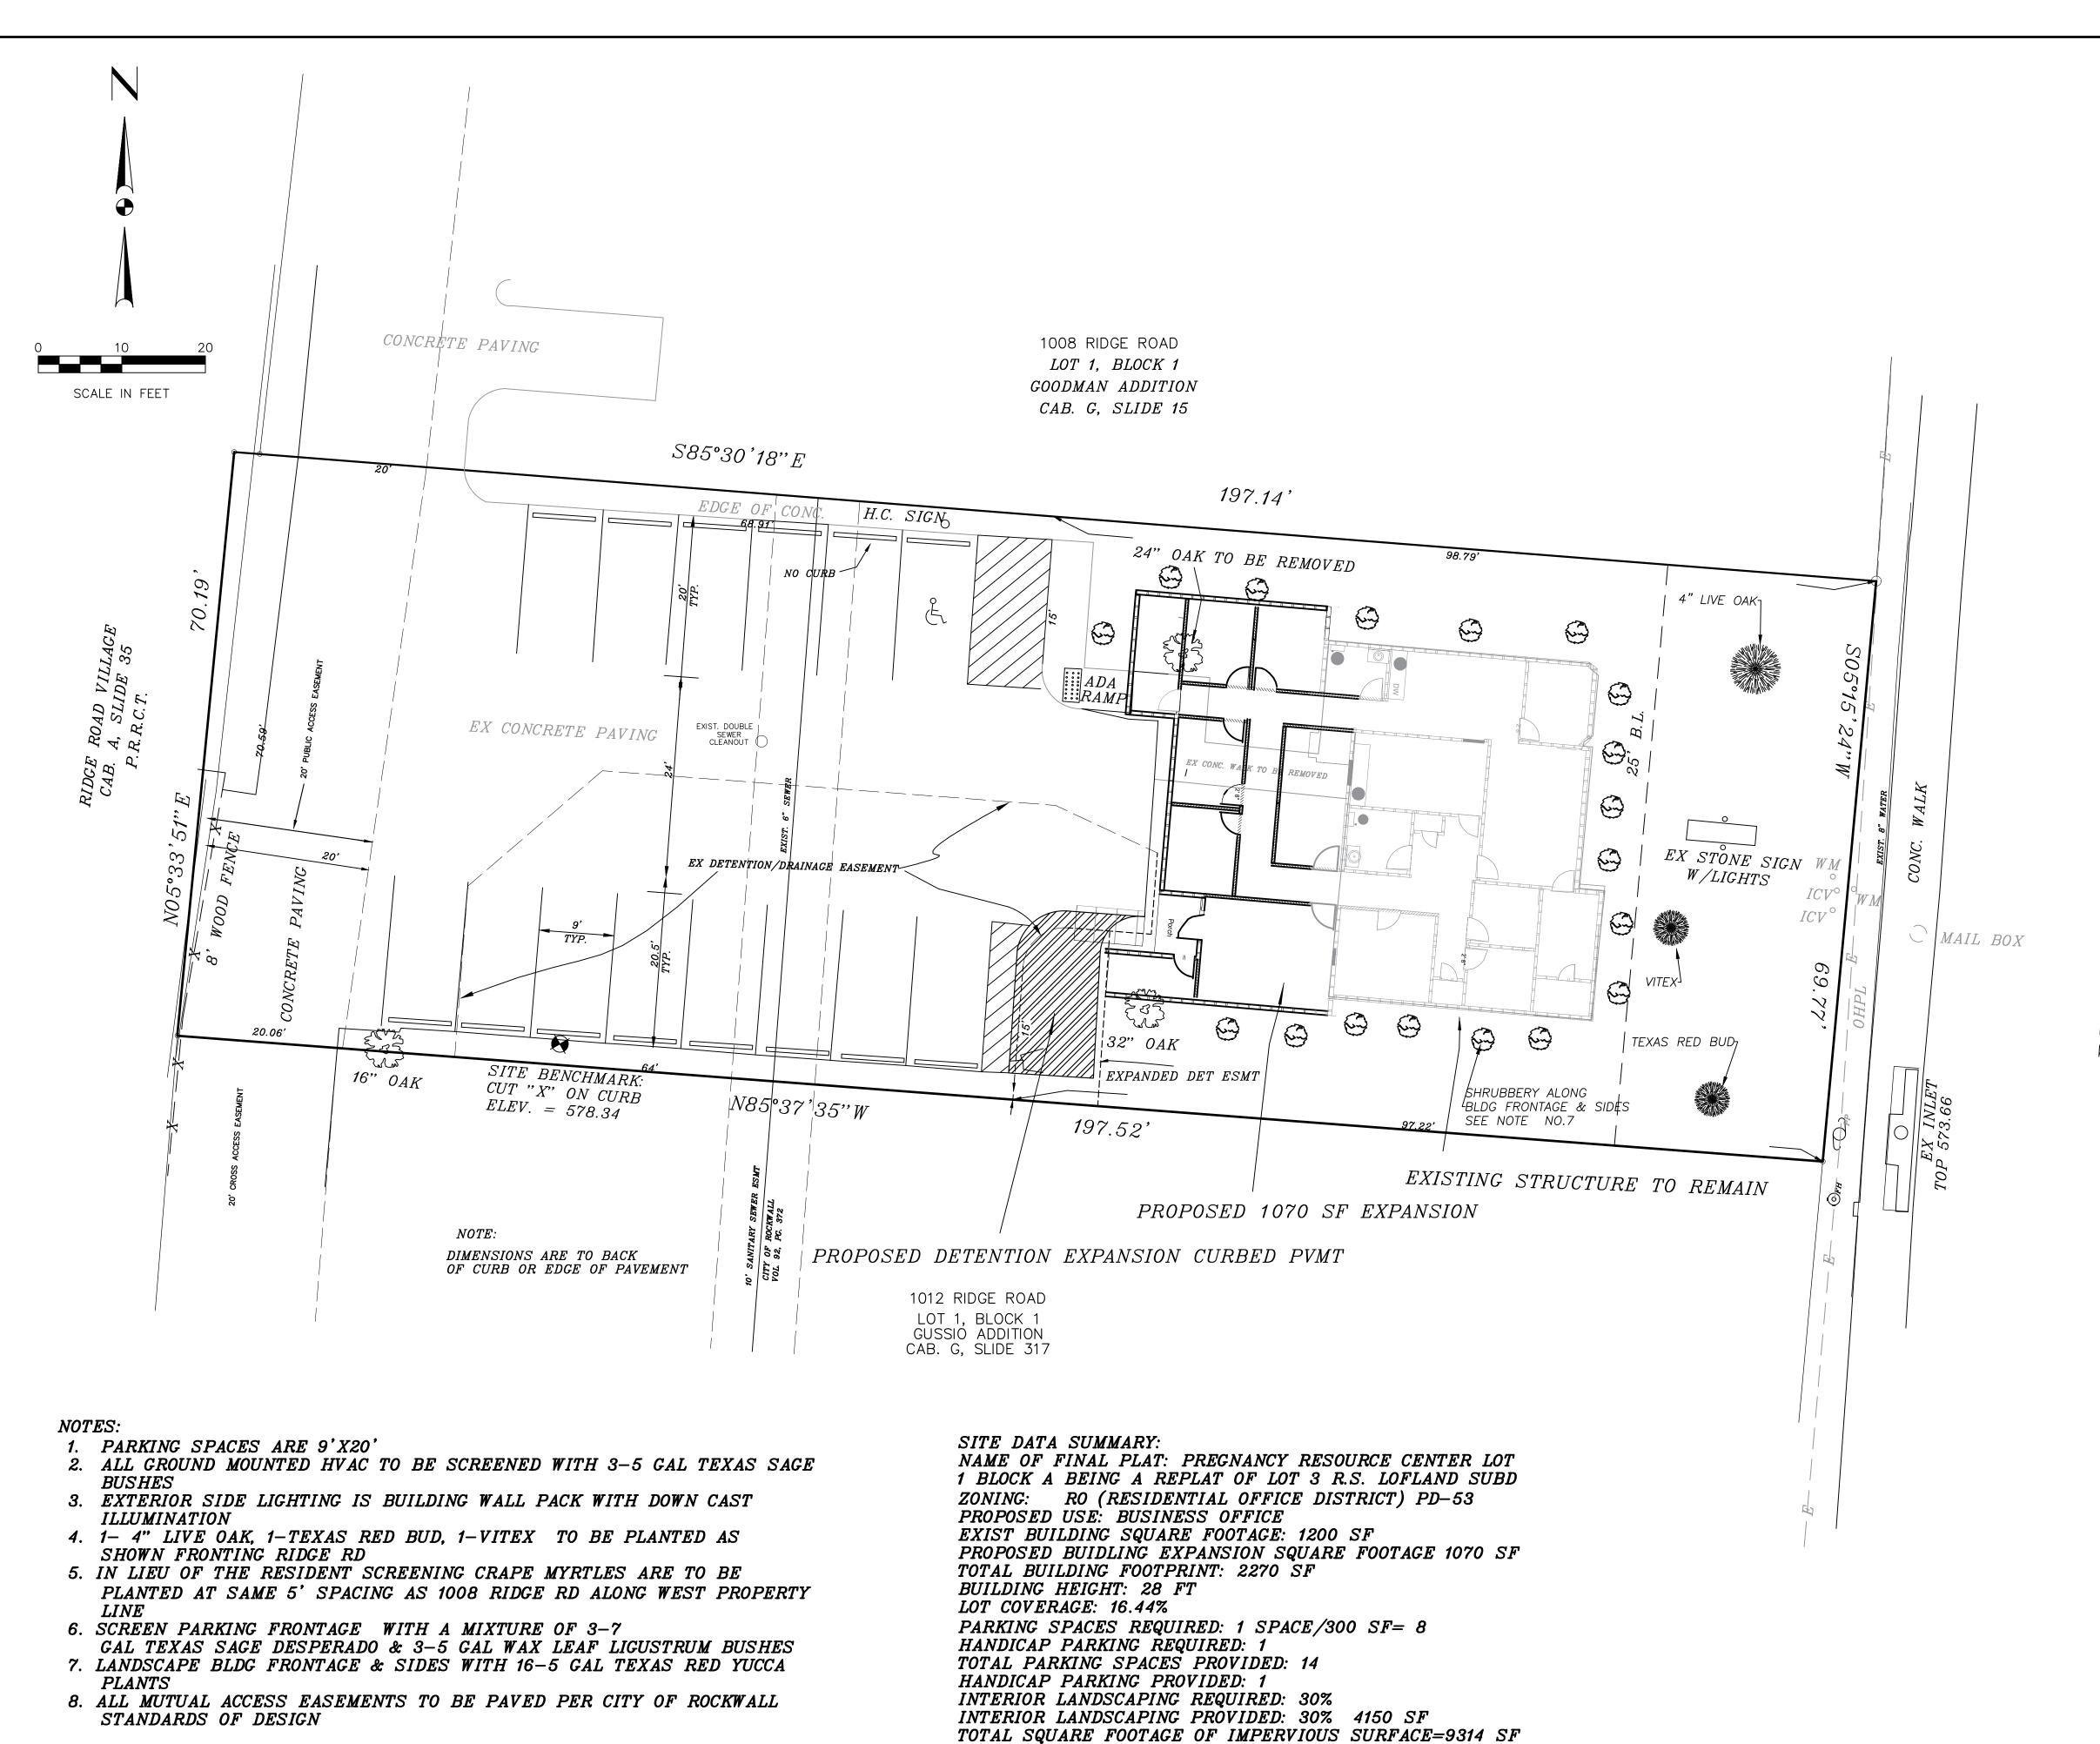

# PROJECT COMMENTS

DATE: 2/23/2023

PROJECT NUMBER: SP2023-005

PROJECT NAME: Site Plan for the Pregnancy Resource Center

SITE ADDRESS/LOCATIONS: 1010 RIDGE RD

CASE CAPTION: Discuss and consider a request by Dub Douphrate of Douphrate and Associates on behalf of Joanne Vockovic of the Pregnancy

Resource Center for the approval of an Amended Site Plan for an office building on a 0.32-acre parcel of land identified as Lot 1, Block A, Pregnancy Resource Addition, City of Rockwall, Rockwall County, Texas, zoned Planned Development District 53 (PD-53) for Residential-Office (RO) District land uses, situated within the Scenic Overlay (SOV) District, addressed as 1010 Ridge Road, and

02/23/2023: Please address the following comments (M= Mandatory Comments; I = Informational Comments)

- I.1 This is a request for the approval of an Amended Site Plan for an office building on a 0.32-acre parcel of land identified as Lot 1, Block A, Pregnancy Resource Addition, City of Rockwall, Rockwall County, Texas, zoned Planned Development District 53 (PD-53) for Residential-Office (RO) District land uses, situated within the Scenic Overlay (SOV) District.
- I.2 For questions or comments concerning this case please contact Henry Lee in the Planning Department at (972) 772-6434 or email hlee@rockwall.com.
- M.3 For reference, include the case number (SP2023-005) in the lower right-hand corner of all pages of all revised plan submittals. (Subsection 01.02(D), Article 11, UDC)
- M.4 Provide a letter that explains that the addition will match the existing building exterior materials.
- M.5 Site Plan:
- (1) Please indicate the distance between the building and the side property lines to ensure conformance with the side setbacks. (Subsection 03.04, B. of Article 11)
- (2) Please provide exhibits of all proposed and/or existing fencing. (Subsection 08.02, F. of Article 08)
- (3) All ground mounted utility equipment shall be screened with 5-gallon evergreen shrubs. (Subsection 01.05, C. of Article 05)
- (4) Indicate the landscape buffer. (Subsection 05.01, of Article 08)
- (5) Vitex is not an approved plant within the landscape buffer. (Appendix C)
- (6) All shrubs shall be a 5-gallon minimum. (Appendix C)
- (7) The landscape buffer must have 2 canopy and 4 accent trees per 100-linear feet. In this case, there must be 2 canopy and 3 accent trees. (Subsection 05.01, of Article 08)
- (8) Please consider shifting the canopy trees back closer to the structure to avoid future issues with the power lines or as an alternative, consider understory trees (see comment M.5.9).
- (9) To satisfy the tree mitigation for the one (1) removed tree, consider planting one (1) additional canopy tree in the front. This would satisfy the balance; you could plant one (1) less accent tree and that would be ok. Also, consider reaching out to our Parks Director, Travis Sales, on canopy tree recommendations that do not have invasive roots and will mitigate future conflicts with the power lines. If the one (1) additional canopy tree is not planted, you will have to request approval of an Alternative Tree Mitigation Agreement from City Council (i.e. to allow you to pay more than 20% of the mitigation balance). (Subsection 03.01, G, of Article 09)
- (10) Please remove note #3, as no new lighting is being proposed.

#### 02/22/2023: General Items:

- Must meet City Standards of Design and Construction
- 4% Engineering Inspection Fees
- Impact Fees for roadway will be based on expansion size.
- Minimum easement width is 20'. No structures allowed in easements.
- Retaining walls 3' and over must be engineered.
- All retaining walls must be rock or stone face. No smooth concrete walls.

#### Drainage Items:

- Detention is required for additional impervious area. Previous project did not account for this proposed phase for detention sizing.
- Retaining walls are not allowed within detention ponds.

#### Landscaping:

- No trees to be with 10' of any public water, sewer or storm line that is 10" in diameter or larger.
- No trees to be with 5' of any public water, sewer, or storm line that is less than 10".