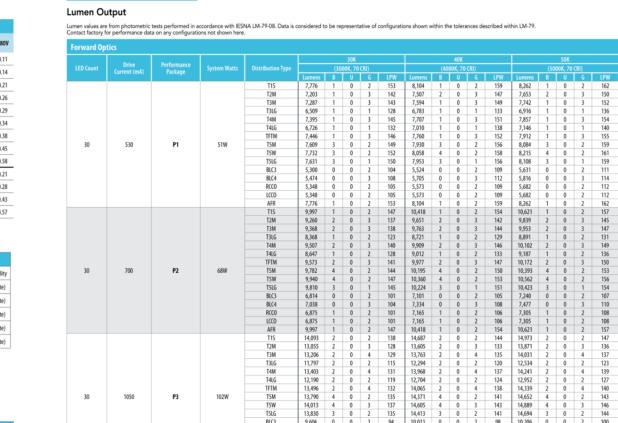

h packages PR, PP, PD, P11, P12 and P13.

20 Reference Motion Sensor Default Settings table on page 4 to see functionality.

21 Reference Controls Options table on page 4.

22 HS not available with T3LG, T4LG, BLC3, BLC4, LCCO and RCCO distribution. Also available as a separate accessory; see Accessories information.

23 CCC eption not available with Pption BS and ECSC. Contact Technical Support for availability.

24 Requires luminaire to be specified with PER, PERS or PER7 option. See Controls Table on page 4.

-- | --- | t. | -1- | Y | -1-

House Side Shield (HS)

**Tenon Mounting Slipfitter** 

DSX1 with SPA DSX1 with SPA5, SPA8N DSX1 with RPA, RPA5







One Lithonia Way . Conyers, Georgia 30012 . Phone: 1-800-705-SERV (7378) . www.lithonia.com

LITHONIA LIGHTING

COMMERCIAL OUTDOOR



One Lithonia Way • Conyers, Georgia 30012 • Phone: 1-800-705-SERV (7378) • www.lithonia.com

© 2011-2023 Acuity Brands Lighting, Inc. All rights reserved.

LITHONIA LIGHTING

nLight Sensor Coverage Pattern

FEATURES & SPECIFICATIONS

Coastal Construction (CCE)

The sleek design of the D-Series Size 1 reflects the embedded high performance LED technology. It is ideal for many commercial and municipal applications, such as parking lots, plazas, campuses, and streetscapes.

CONSTRUCTION

Single-piece die-cast aluminum housing has integral heat sink fins to optimize thermal management through conductive and convective cooling. Modular design allows for ease of maintenance and future light engine upgrades. The LED drivers are mounted in direct contact with the casting to promote low operating