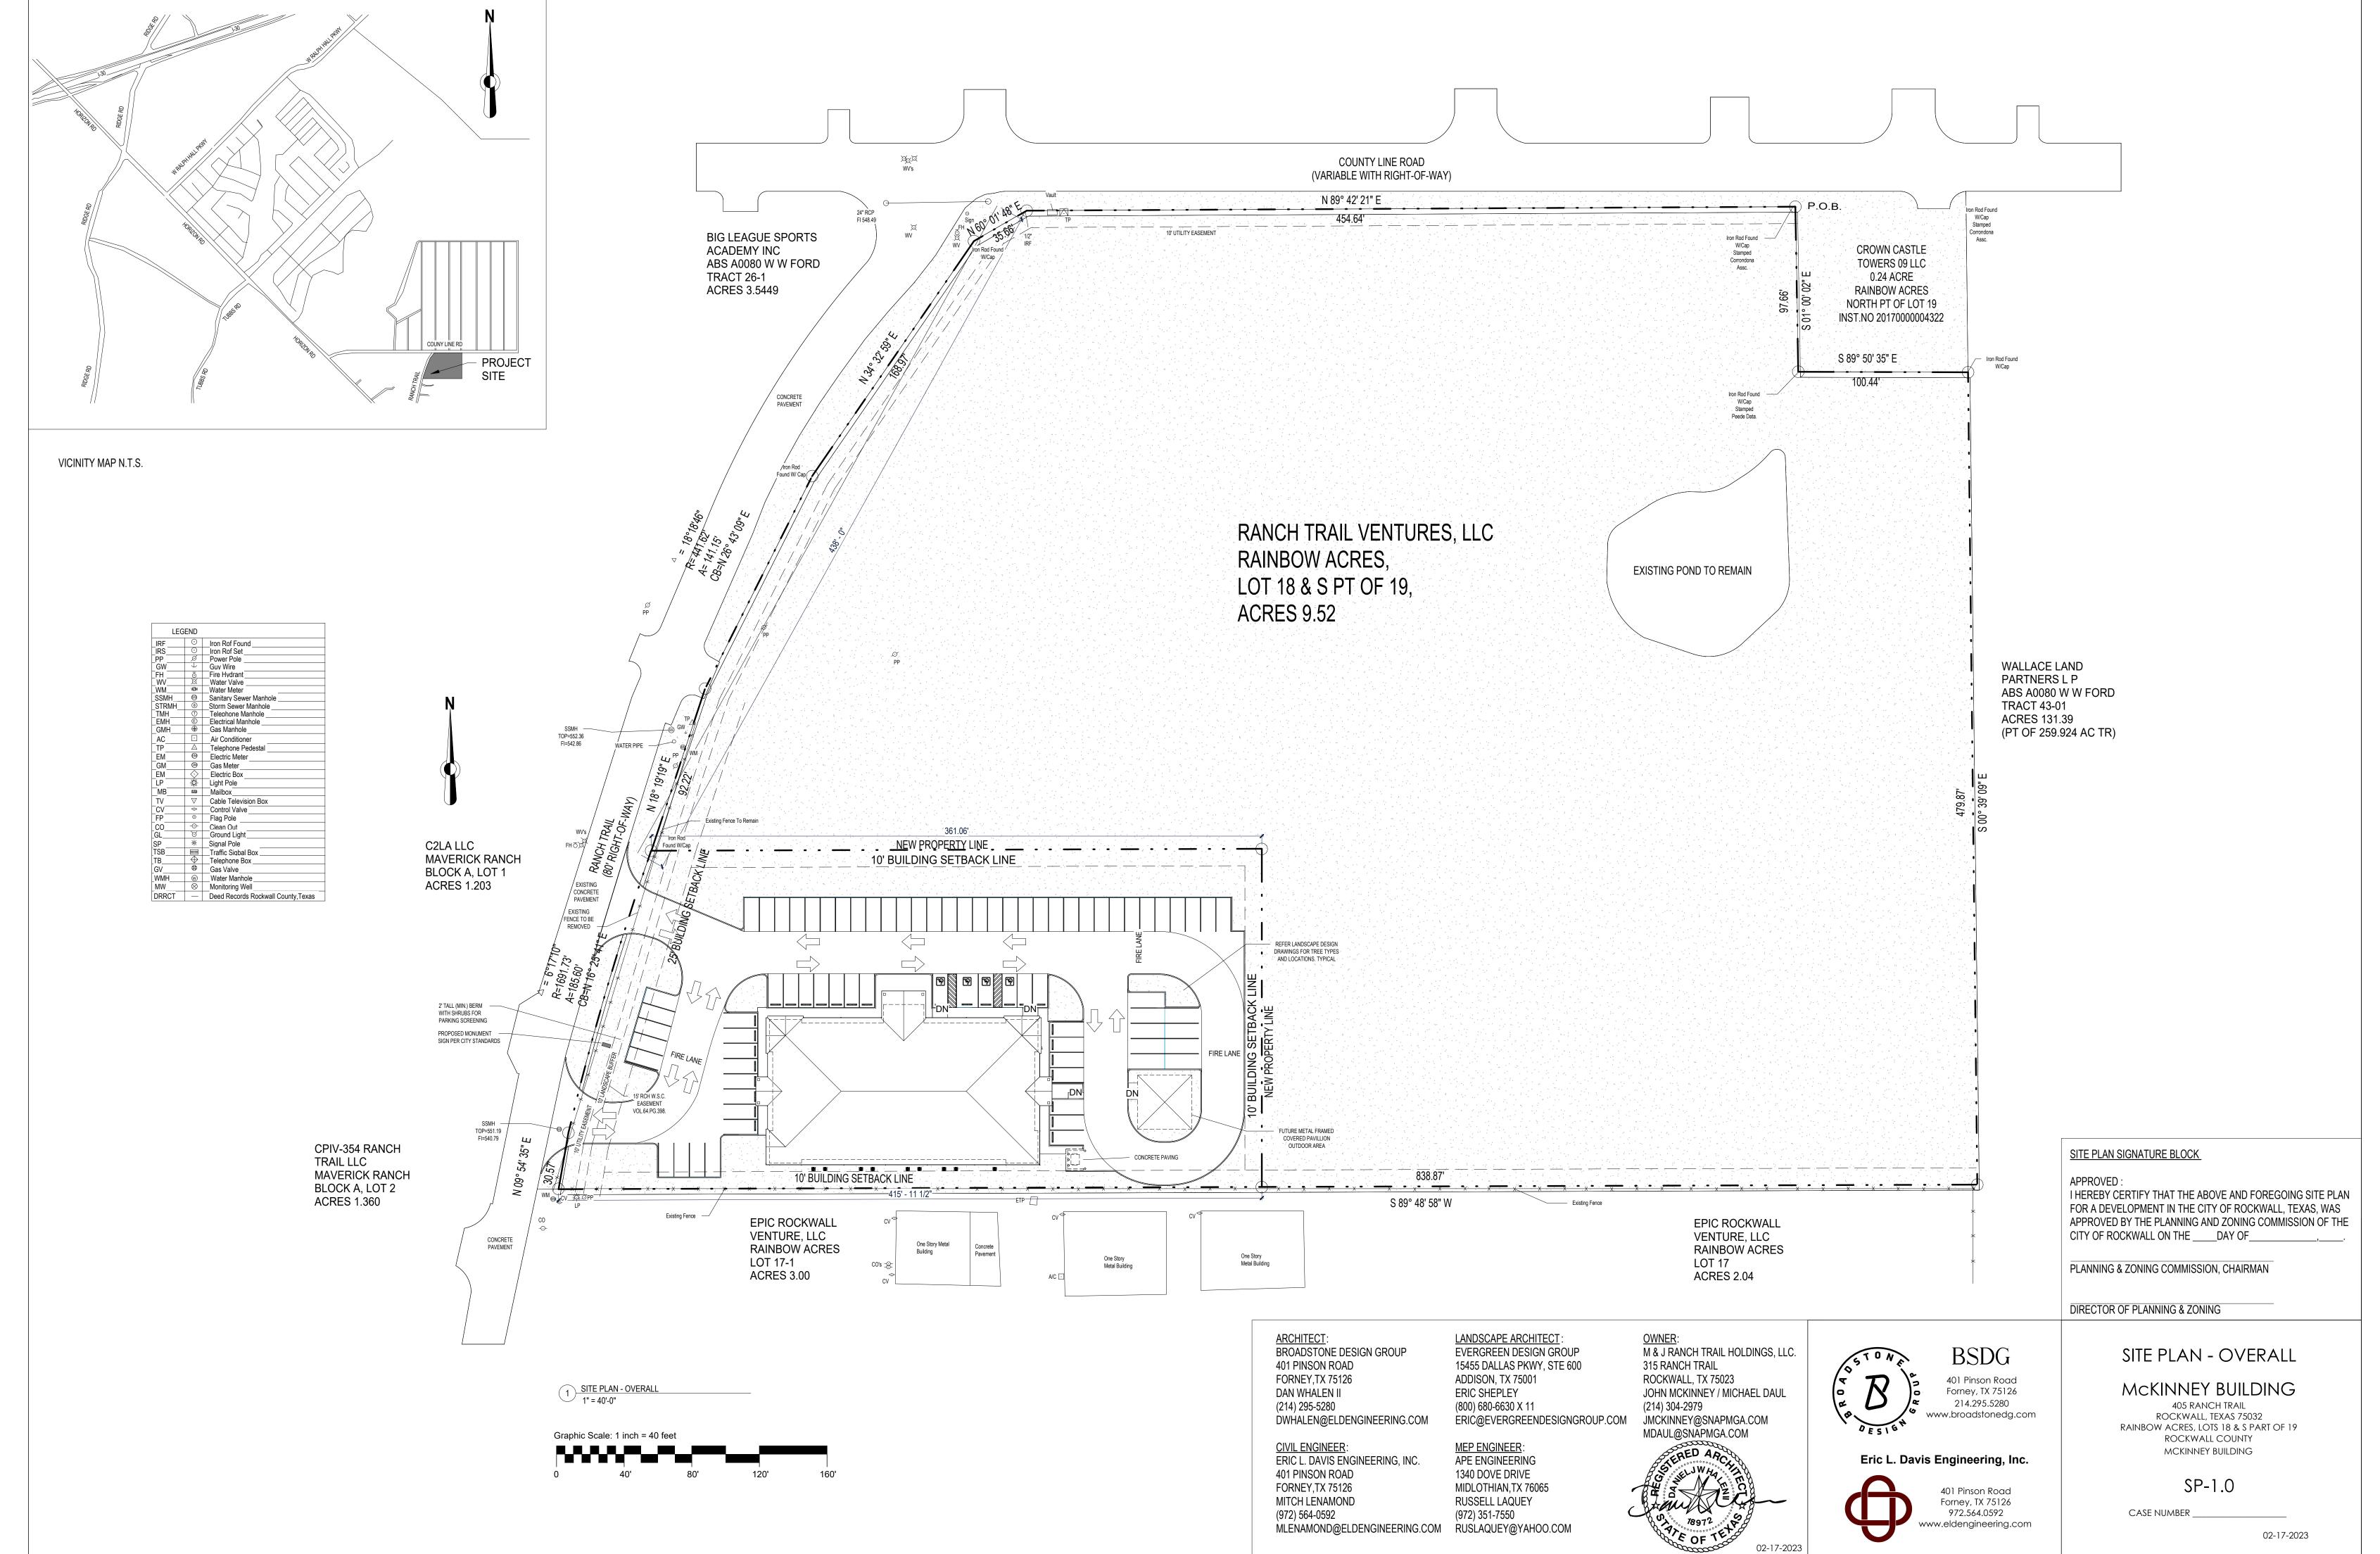

## (3) **SP2023-007 (HENRY LEE)**

Discuss and consider a request by Dan Whalen II of BradStone Design Group on behalf of John McKinney and Michael Daul of M & J Ranch Trail Holdings, LLC for the approval of a <u>Site Plan</u> for an office building on a 1.798-acre parcel of land identified as a portion of Lot 18 & 19 of the Rainbo Acres Addition, City of Rockwall, Rockwall County, Texas, zoned Commercial (C) District, generally located at the southeast corner of the intersection of County Line Road and Ranch Trail, and take any action necessary.

#### 02/22/2023: General Items:

- Must meet City Standards of Design and Construction
- 4% Engineering Inspection Fees
- Impact Fees for roadway will be based on expansion size.
- Minimum easement width is 20'. No structures allowed in easements.
- Retaining walls 3' and over must be engineered.
- All retaining walls must be rock or stone face. No smooth concrete walls.

#### Drainage Items:

- Detention is required for additional impervious area. Previous project did not account for this proposed phase for detention sizing.
- Retaining walls are not allowed within detention ponds.

Water and Wastewater Items:

Roadway Paving Items:

#### Landscaping:

- No trees to be with 10' of any public water, sewer or storm line that is 10" in diameter or larger.
- No trees to be with 5' of any public water, sewer, or storm line that is less than 10".