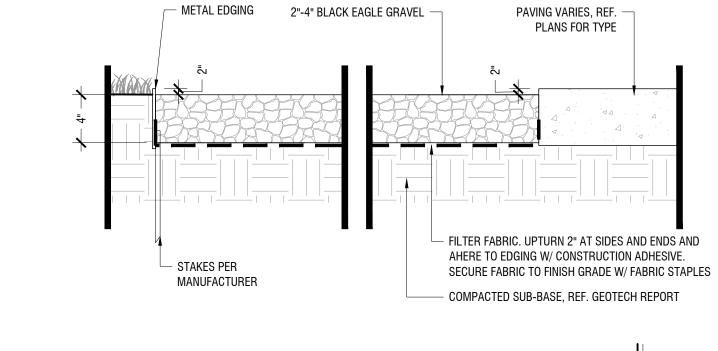

# AGGREGATE AT CONCRETE AND PLANTING

8' HT. WROUGHT IRON SCREENING FENCE Scale: 3/4"=1'-0"

TURF (SOD)

REF. PLANTING SPECIFICATIONS FOR ADDITIONAL INFORMATION. WHEN SHRUBS MASSED TOGETHER WITH GROUNDCOVER BEDS, ALL SOIL IN BED TO BE AMENDED. (REF. PLANTING SPECIFICATIONS)