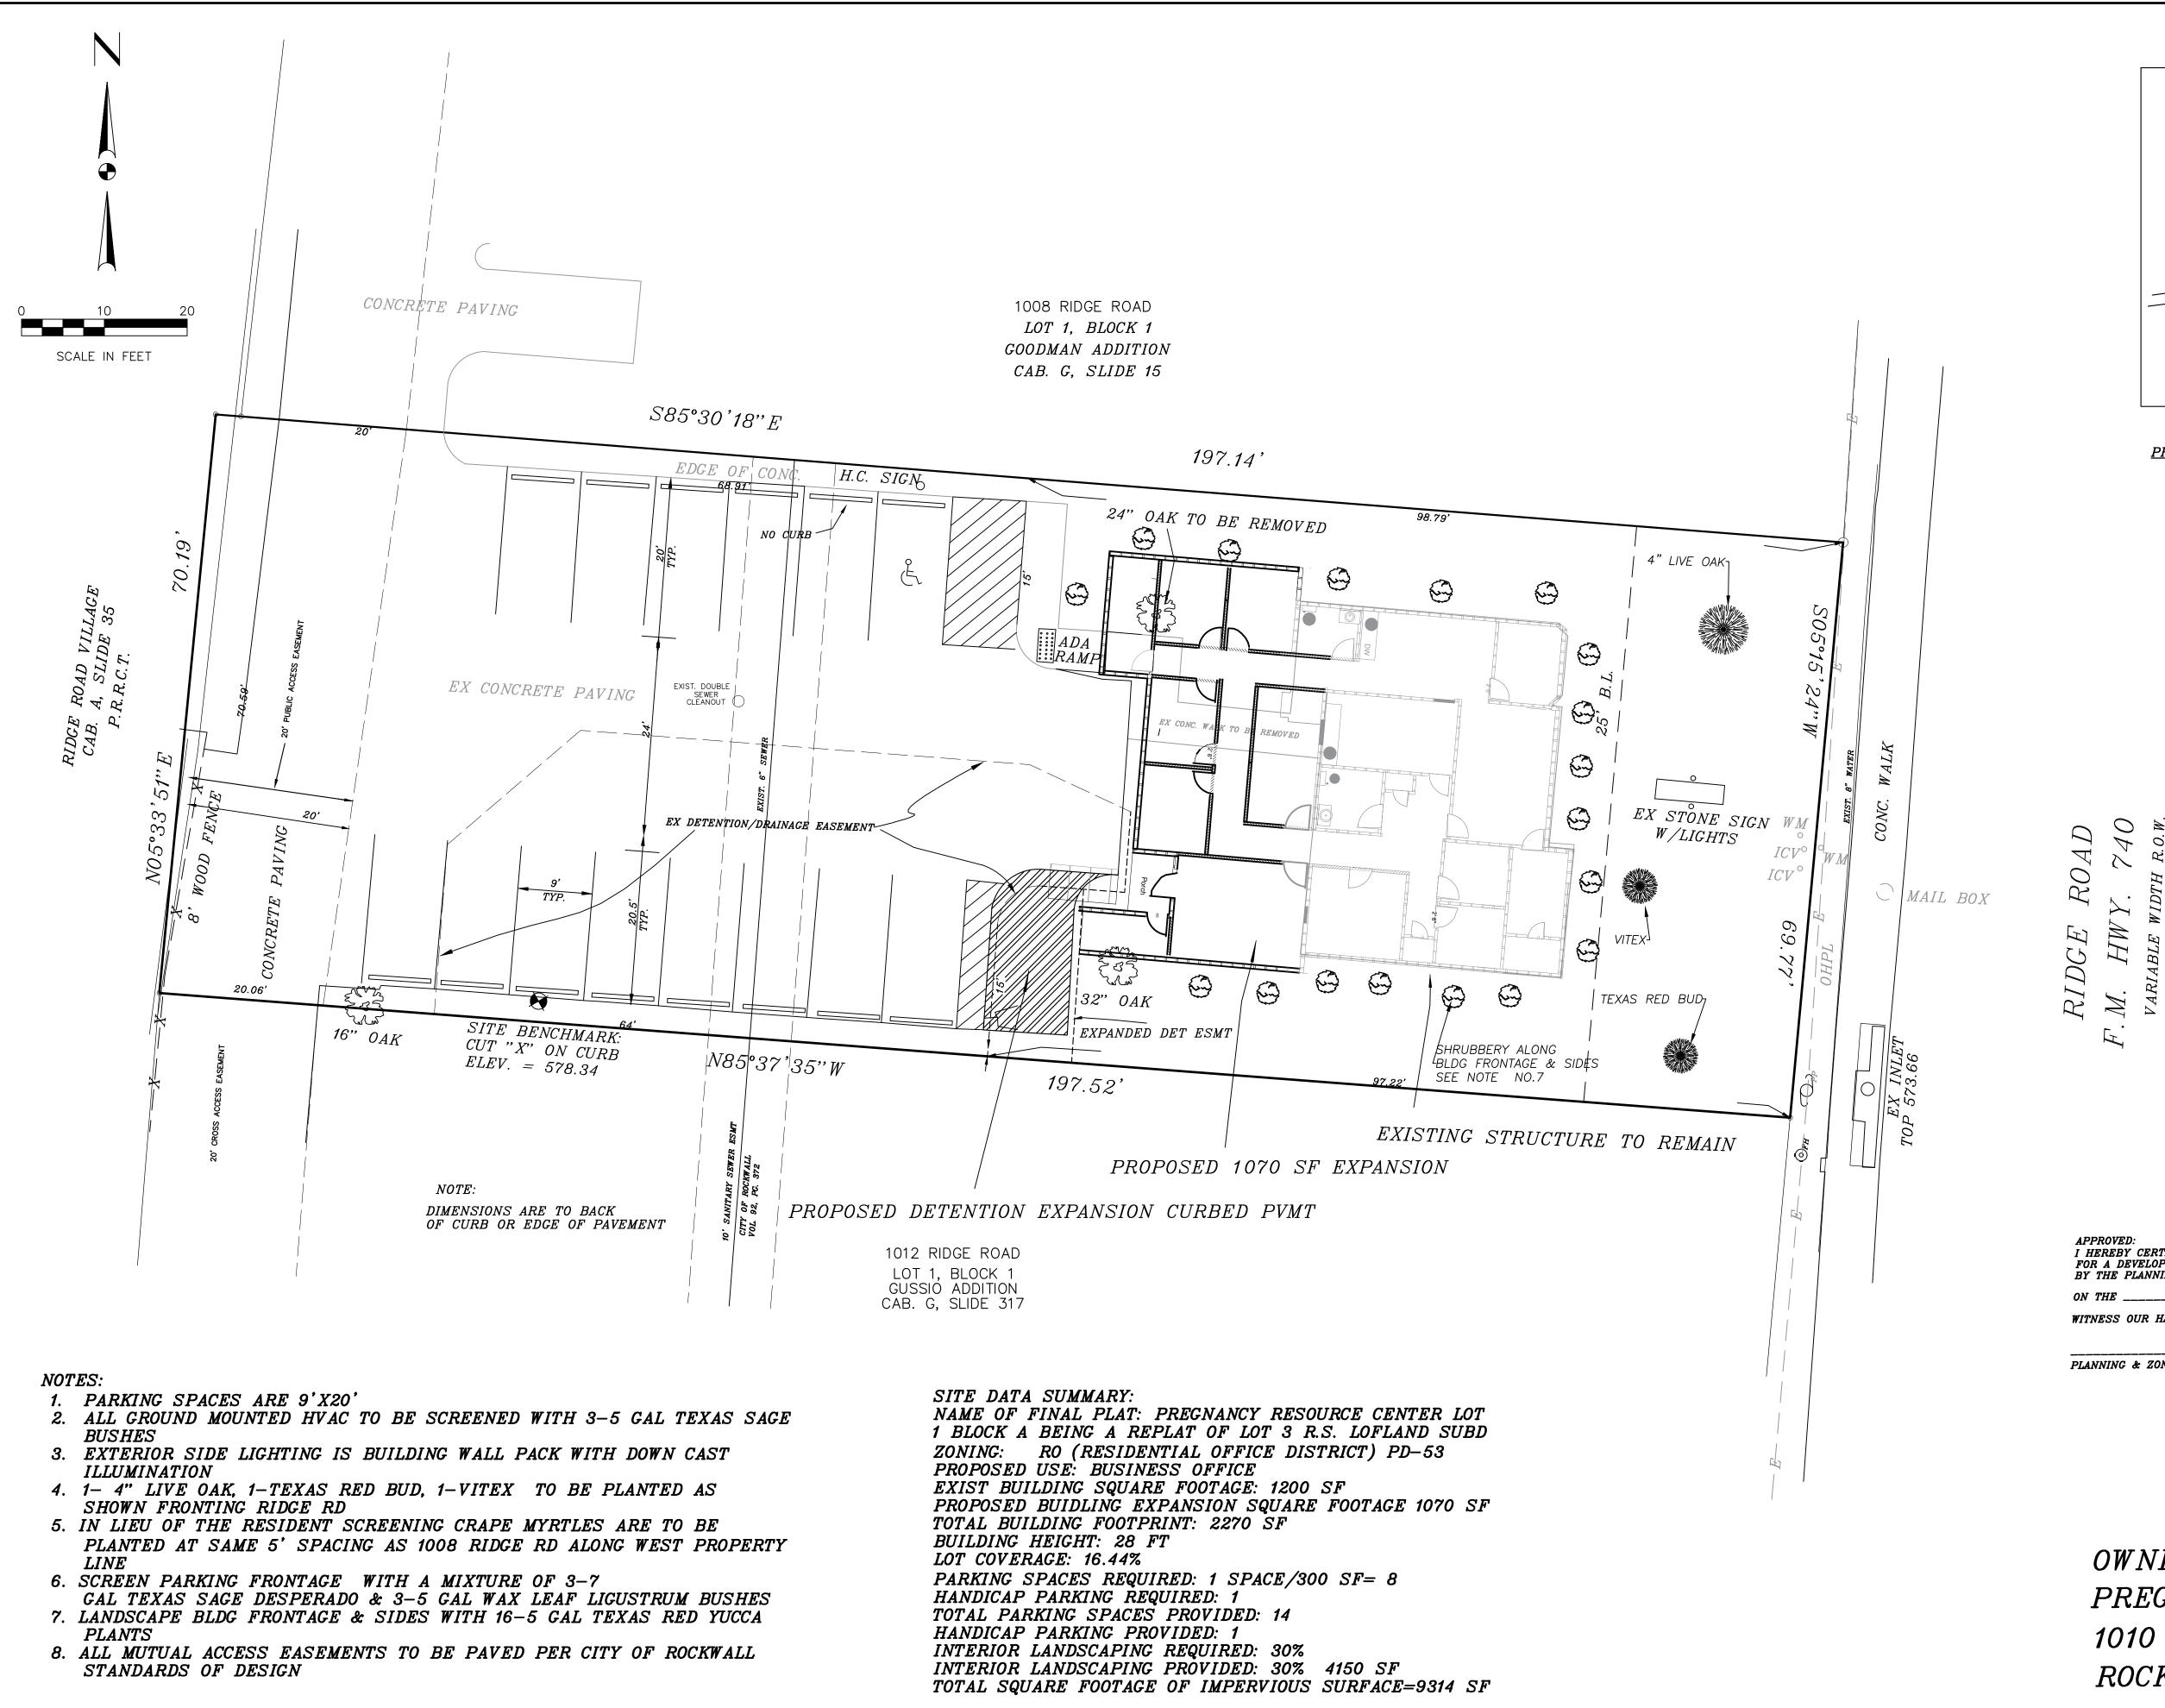

# PROJECT COMMENTS

DATE: 2/23/2023

PROJECT NUMBER: SP2023-005

PROJECT NAME: Site Plan for the Pregnancy Resource Center

SITE ADDRESS/LOCATIONS: 1010 RIDGE RD

CASE CAPTION: Discuss and consider a request by Dub Douphrate of Douphrate and Associates on behalf of Joanne Vockovic of the Pregnancy

Resource Center for the approval of an Amended Site Plan for an office building on a 0.32-acre parcel of land identified as Lot 1, Block A, Pregnancy Resource Addition, City of Rockwall, Rockwall County, Texas, zoned Planned Development District 53 (PD-53) for Residential-Office (RO) District land uses, situated within the Scenic Overlay (SOV) District, addressed as 1010 Ridge Road, and

02/23/2023: Please address the following comments (M= Mandatory Comments; I = Informational Comments)

- I.1 This is a request for the approval of an Amended Site Plan for an office building on a 0.32-acre parcel of land identified as Lot 1, Block A, Pregnancy Resource Addition, City of Rockwall, Rockwall County, Texas, zoned Planned Development District 53 (PD-53) for Residential-Office (RO) District land uses, situated within the Scenic Overlay (SOV) District.
- I.2 For questions or comments concerning this case please contact Henry Lee in the Planning Department at (972) 772-6434 or email hlee@rockwall.com.
- M.3 For reference, include the case number (SP2023-005) in the lower right-hand corner of all pages of all revised plan submittals. (Subsection 01.02(D), Article 11, UDC)
- M.4 Provide a letter that explains that the addition will match the existing building exterior materials.
- M.5 Site Plan:
- (1) Please indicate the distance between the building and the side property lines to ensure conformance with the side setbacks. (Subsection 03.04, B. of Article 11)
- (2) Please provide exhibits of all proposed and/or existing fencing. (Subsection 08.02, F. of Article 08)
- (3) All ground mounted utility equipment shall be screened with 5-gallon evergreen shrubs. (Subsection 01.05, C. of Article 05)
- (4) Indicate the landscape buffer. (Subsection 05.01, of Article 08)
- (5) Vitex is not an approved plant within the landscape buffer. (Appendix C)
- (6) All shrubs shall be a 5-gallon minimum. (Appendix C)
- (7) The landscape buffer must have 2 canopy and 4 accent trees per 100-linear feet. In this case, there must be 2 canopy and 3 accent trees. (Subsection 05.01, of Article 08)
- (8) Please consider shifting the canopy trees back closer to the structure to avoid future issues with the power lines or as an alternative, consider understory trees (see comment M.5.9).
- (9) To satisfy the tree mitigation for the one (1) removed tree, consider planting one (1) additional canopy tree in the front. This would satisfy the balance; you could plant one (1) less accent tree and that would be ok. Also, consider reaching out to our Parks Director, Travis Sales, on canopy tree recommendations that do not have invasive roots and will mitigate future conflicts with the power lines. If the one (1) additional canopy tree is not planted, you will have to request approval of an Alternative Tree Mitigation Agreement from City Council (i.e. to allow you to pay more than 20% of the mitigation balance). (Subsection 03.01, G, of Article 09)
- (10) Please remove note #3, as no new lighting is being proposed.

#### 02/22/2023: General Items:

- Must meet City Standards of Design and Construction
- 4% Engineering Inspection Fees
- Impact Fees for roadway will be based on expansion size.
- Minimum easement width is 20'. No structures allowed in easements.
- Retaining walls 3' and over must be engineered.
- All retaining walls must be rock or stone face. No smooth concrete walls.

#### Drainage Items:

- Detention is required for additional impervious area. Previous project did not account for this proposed phase for detention sizing.
- Retaining walls are not allowed within detention ponds.

#### Landscaping:

- No trees to be with 10' of any public water, sewer or storm line that is 10" in diameter or larger.
- No trees to be with 5' of any public water, sewer, or storm line that is less than 10".