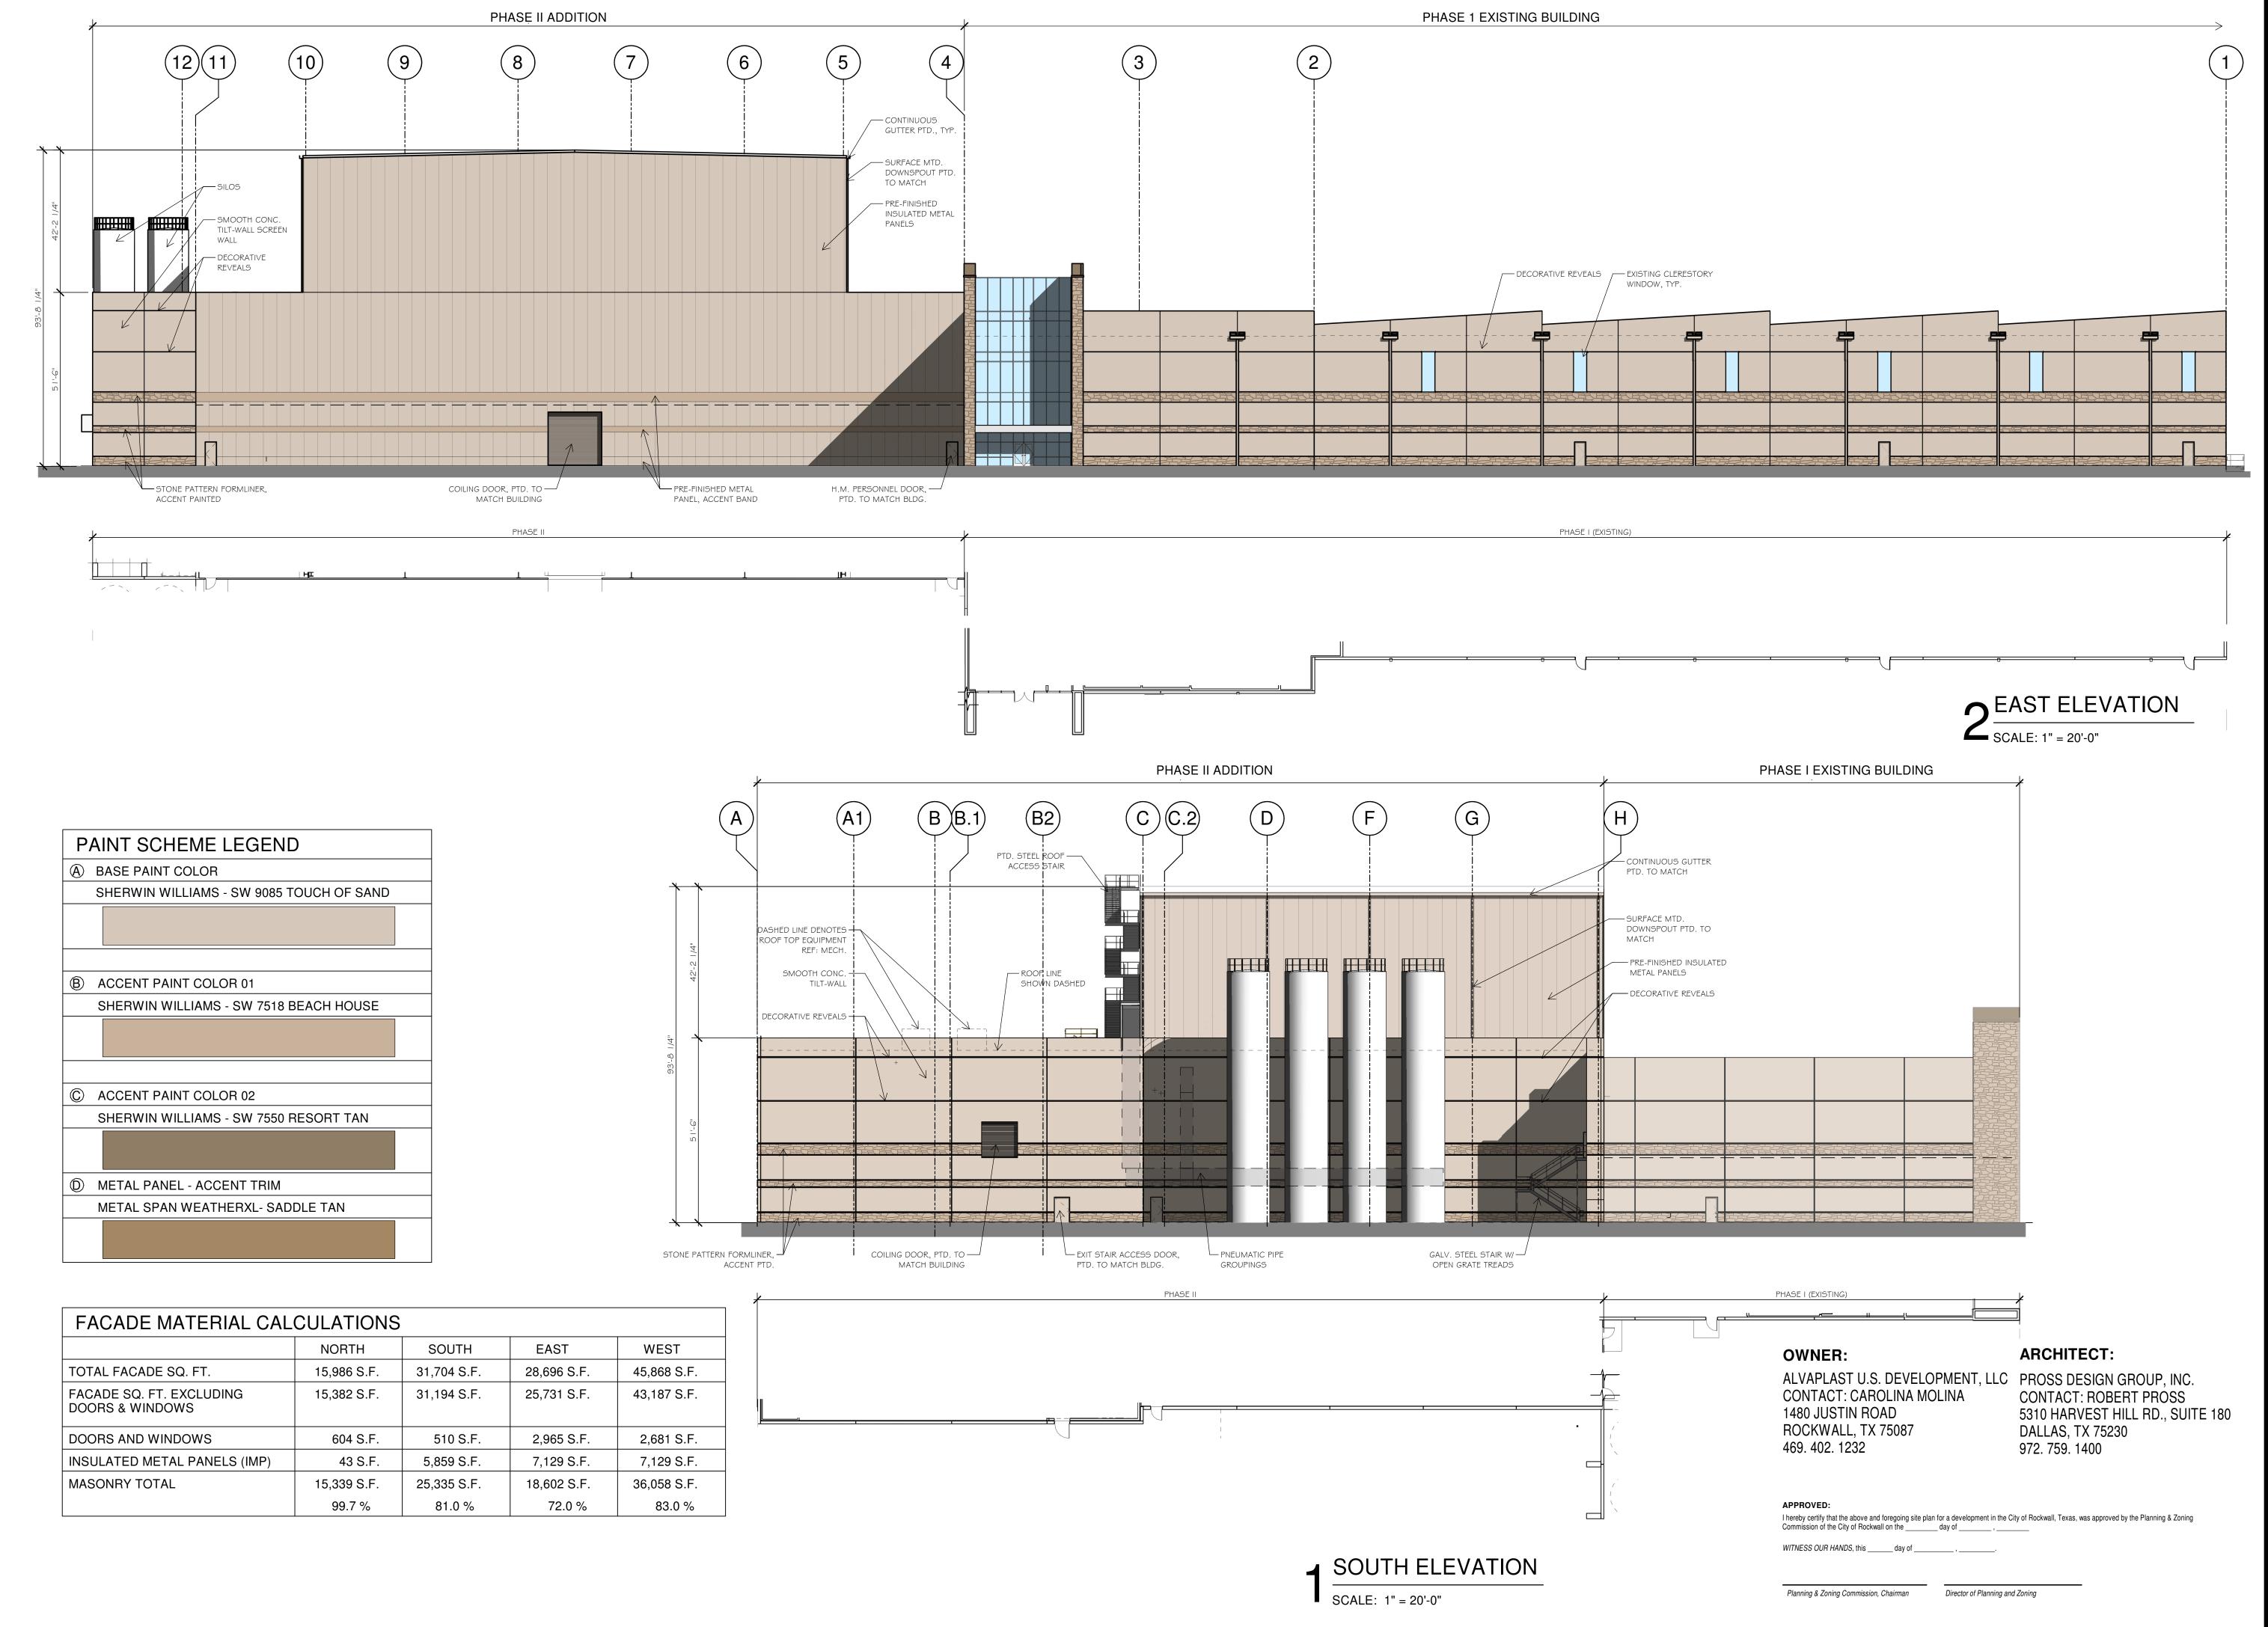

### (5) **SP2023-009 (HENRY LEE)**

Discuss and consider a request by T. J. McDonald of Halff and Associations on behalf of Carolina Molina of Alvaplast US Development, LLC for the approval of an <u>Amended Site Plan</u> for a <u>warehouse/manufacturing facility</u> on a 42.6034-acre parcel of land identified as a portion of Lot 2, Block 1, Indalloy Addition, City of Rockwall, Rockwall County, Texas, zoned Light Industrial (LI) District, addressed as 501 Industrial Boulevard, and take any action necessary.