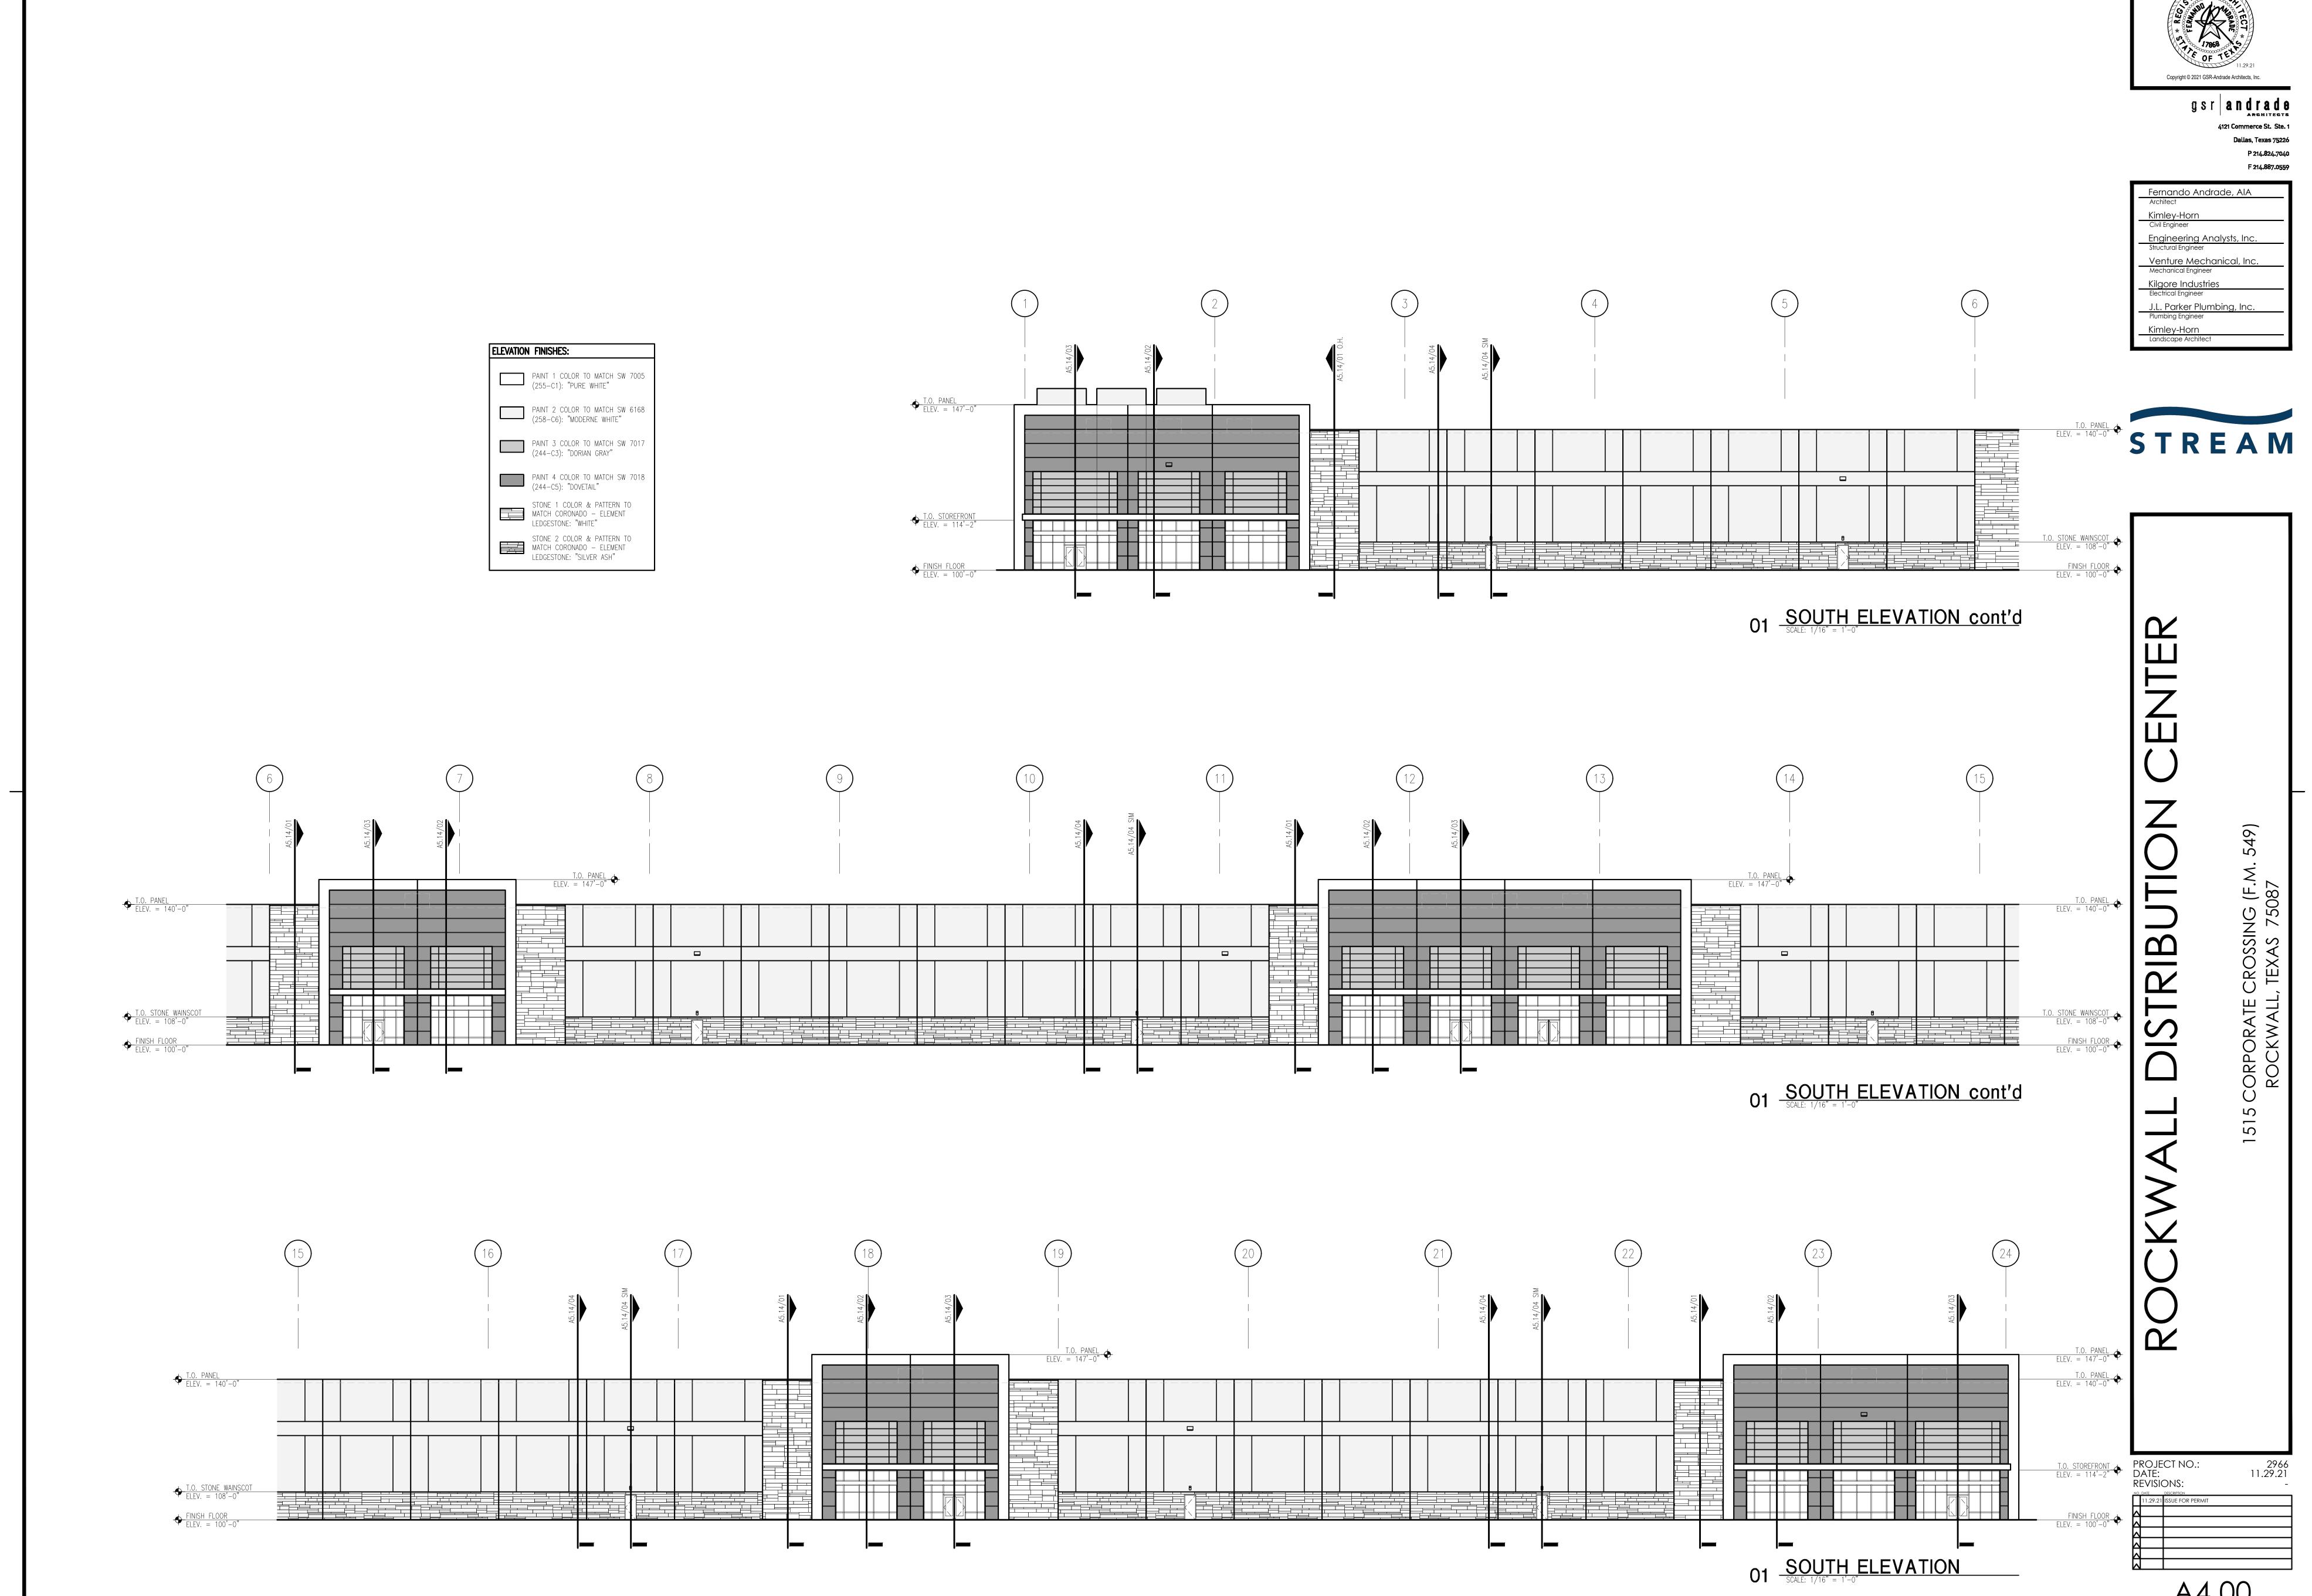

### M.9 Building Elevations:

- 1. Provide a note that the inside of the parapet will match (i.e. either paint or material; no white TPO) the exterior facing façade. (Subsection 04.01. C, of Article 05)
- I.10 Staff has identified the following exceptions and variances associated with the proposed request: [1] outside storage/silo. Should you decide to request these item(s) as variance(s)/exception(s), please provide a letter that lists them, why they are being requested, and the subsequent compensatory measures. For each variance/exception requested the UDC requires two (2) compensatory measures (Subsection 09.01, of Article 11). Examples of compensatory measures include the increased use of masonry material or stone, increased articulation, increased architectural elements, more pedestrian amenity, larger landscape planting sizes, etc.
- I.11 Please note that failure to address all comments provided by staff by 3:00 PM on March 7, 2023 will result in the automatic denial of the case on the grounds of an incomplete submittal. No refund will be given for cases that are denied due to an incomplete submittal, and a new application and fee will be required to resubmit the case.
- I.12 Staff has identified the aforementioned items necessary to continue the submittal process. Please make these revisions and corrections, and provide any additional information that is requested. Revisions for this case will be due on March 7, 2023; however, it is encouraged for applicants to submit revisions as soon as possible to give staff ample time to review the case prior to the March 14, 2023 Planning & Zoning Meeting.
- I.13 Please note the scheduled meetings for this case:
- 1) Planning & Zoning Work Session meeting will be held on February 28, 2023.
- 2) Planning & Zoning meeting/public hearing meeting will be held on March 14, 2023.
- I.14 All meetings will be held in person and in the City's Council Chambers. All meetings listed above are scheduled to begin at 6:00 p.m. (P&Z). The City prefers that a representative(s) be present for these meetings. During the upcoming work session meeting with the Planning and Zoning Commission, representative(s) are expected to present their case and answer any questions the Planning Commission may have regarding this request.

SP-1

T.O. PANEL S T R E A M

VTER

T.O. CLERESTORY ELEV. = 128'-0" ELEV. = 124'-0"

FINISH FLOOR ELEV. = 100'-0"

ELEV. = 96'-0"

O1 NORTH ELEVATION cont'd

• T.O. PANEL ELEV. = 142'-0"

+ T.O. STONE WAINSCOT ELEV. = 108'-0"

**ELEVATION FINISHES:** 

PAINT 1 COLOR TO MATCH SW 7005 (255-C1): "PURE WHITE"

PAINT 2 COLOR TO MATCH SW 6168 (258–C6): "MODERNE WHITE"

PAINT 3 COLOR TO MATCH SW 7017 (244-C3): "DORIAN GRAY"

PAINT 4 COLOR TO MATCH SW 7018 (244-C5): "DOVETAIL"

STONE 1 COLOR & PATTERN TO
MATCH CORONADO — ELEMENT
LEDGESTONE: "WHITE"

STONE 2 COLOR & PATTERN TO
MATCH CORONADO – ELEMENT
LEDGESTONE: "SILVER ASH"

O1 NORTH ELEVATION cont'd