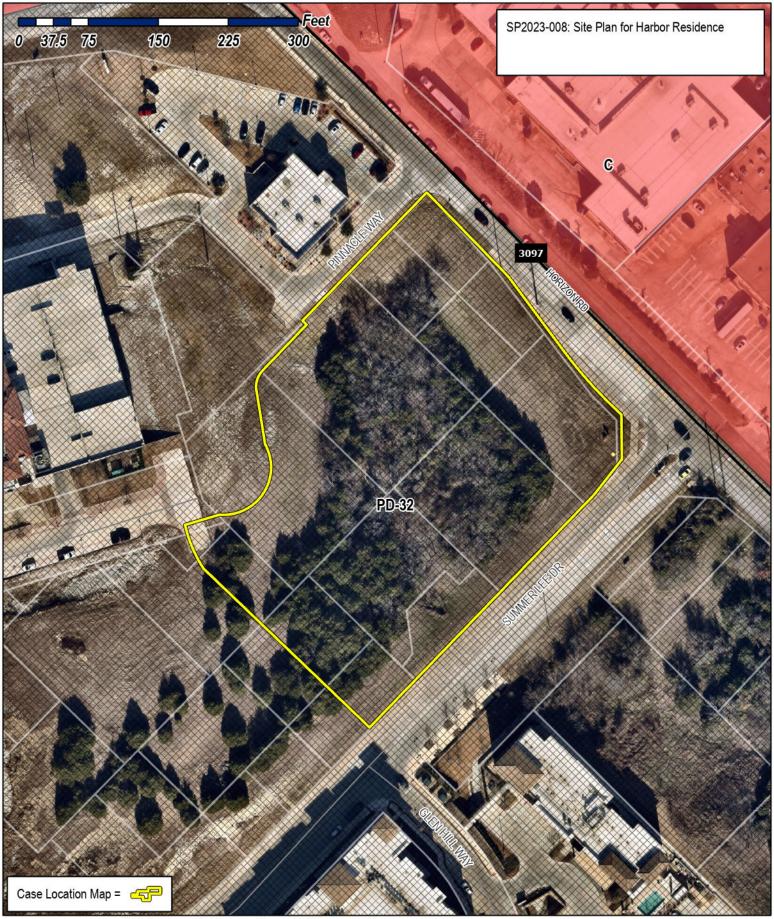

## (4) SP2023-008 (HENRY LEE)

Discuss and consider a request by Asher Hamilton on behalf of RIV Properties, Alvin Moton Jr., James Moton, Terra Moton, Debra Heard, Beulah Robertson, Tony Moton, and Kathy Moton for the approval of a <u>Site Plan</u> for a 176-unit condominium building on a 3.59-acre tract of land identified as Lots 1 & 2, Block1; Lots 1, 2, 3, & 4, Block 2; Lots 1, 2, 3, & 4, Block 3; Lots 1, 2, 3, & 4, Block 5; Lots 1 & 2 and a portion of Lots 3 & 4, Block 6; Lots 2, 3, & 4, Block 7; Lots 1 & 2, Block 8; and Lots 1, 2, 3, & 4, Block 9, Moton Addition, City of Rockwall, Rockwall County, Texas, situated within the Hillside Mixed Use Subdistrict and the Horizon/Summer Lee Subdistrict of Planned Development District 32 (PD-32), generally located at the southwest corner of the intersection of Horizon Road and Summer Lee Drive, and take any action necessary.