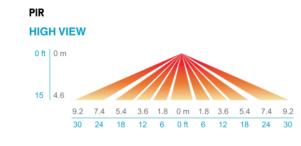

ive Infrared (PIR) technology that is tuned for walking size motion while preventing false tripping from the environment. The integrated photocell enables additional energy savings during daytime periods when there is sufficient daylight. Optimize sensor coverage by either selecting PIR or PIRH option. PIR option comes with a sensor lens that is optimized to provide maximum coverage for mounting heights between 8-15ft, while PIRH is optimized for 15-40ft mounting height.

Networked Control (NLTAIR2)

nLight® AIR is a wireless lighting controls platform that allows for seamless integration of both indoor and outdoor luminaires. Five-tier security architecture, 900 MHz wireless communication and app (CLAIRITY™ Pro) based configurability combined together make nLight® AIR a secure, reliable









| Option                                   | Dim Level                                                       | High Level<br>(when triggered | Photocell<br>Operation | Motion Time<br>Delay | Ramp-down<br>Time | Ramp-up<br>Time                      |
|------------------------------------------|-----------------------------------------------------------------|-------------------------------|------------------------|----------------------|-------------------|--------------------------------------|
| PIR or PIRH                              | Motion - 3V (37% of full output)<br>Photocell - 0V (turned off) | 10V (100% output)             | Enabled @ 5fc          | 5 min                | 5 min             | Motion - 3 sec<br>Photocell - 45 sec |
| PIR1FC3V, PIRH1FC3V