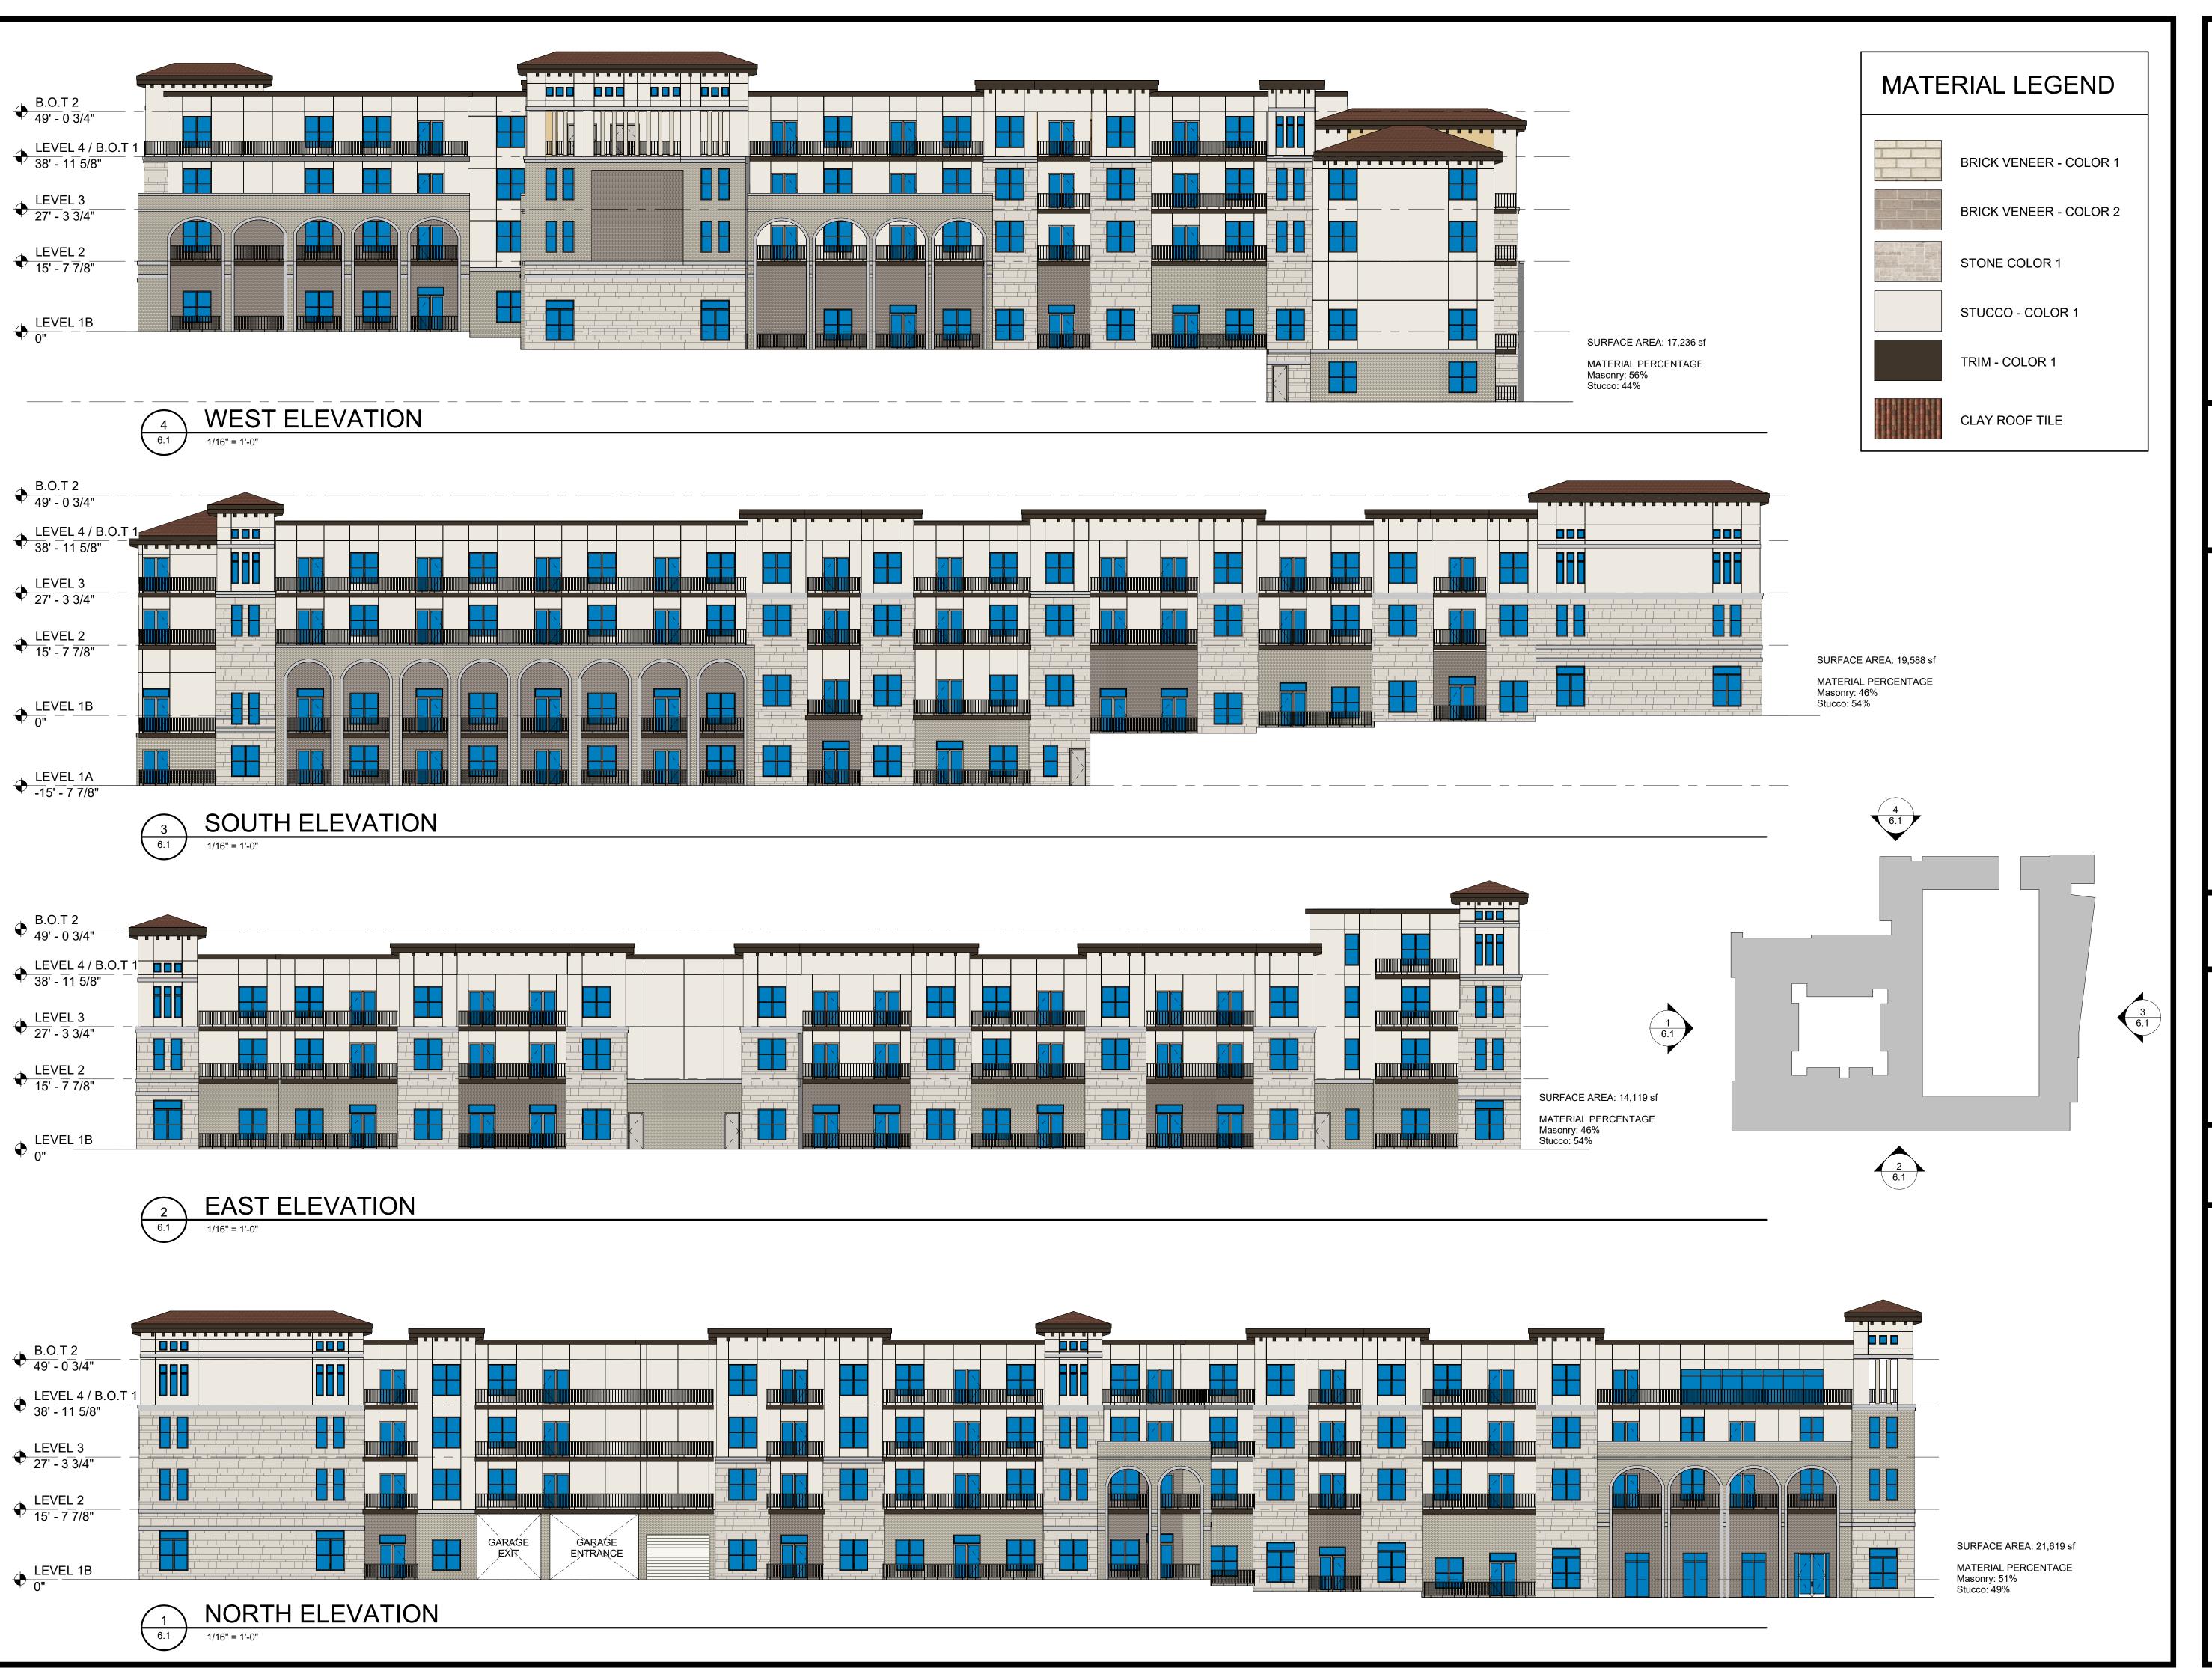

## (4) SP2023-008 (HENRY LEE)

Discuss and consider a request by Asher Hamilton on behalf of RIV Properties, Alvin Moton Jr., James Moton, Terra Moton, Debra Heard, Beulah Robertson, Tony Moton, and Kathy Moton for the approval of a <u>Site Plan</u> for a 176-unit condominium building on a 3.59-acre tract of land identified as Lots 1 & 2, Block1; Lots 1, 2, 3, & 4, Block 2; Lots 1, 2, 3, & 4, Block 3; Lots 1, 2, 3, & 4, Block 5; Lots 1 & 2 and a portion of Lots 3 & 4, Block 6; Lots 2, 3, & 4, Block 7; Lots 1 & 2, Block 8; and Lots 1, 2, 3, & 4, Block 9, Moton Addition, City of Rockwall, Rockwall County, Texas, situated within the Hillside Mixed Use Subdistrict and the Horizon/Summer Lee Subdistrict of Planned Development District 32 (PD-32), generally located at the southwest corner of the intersection of Horizon Road and Summer Lee Drive, and take any action necessary.