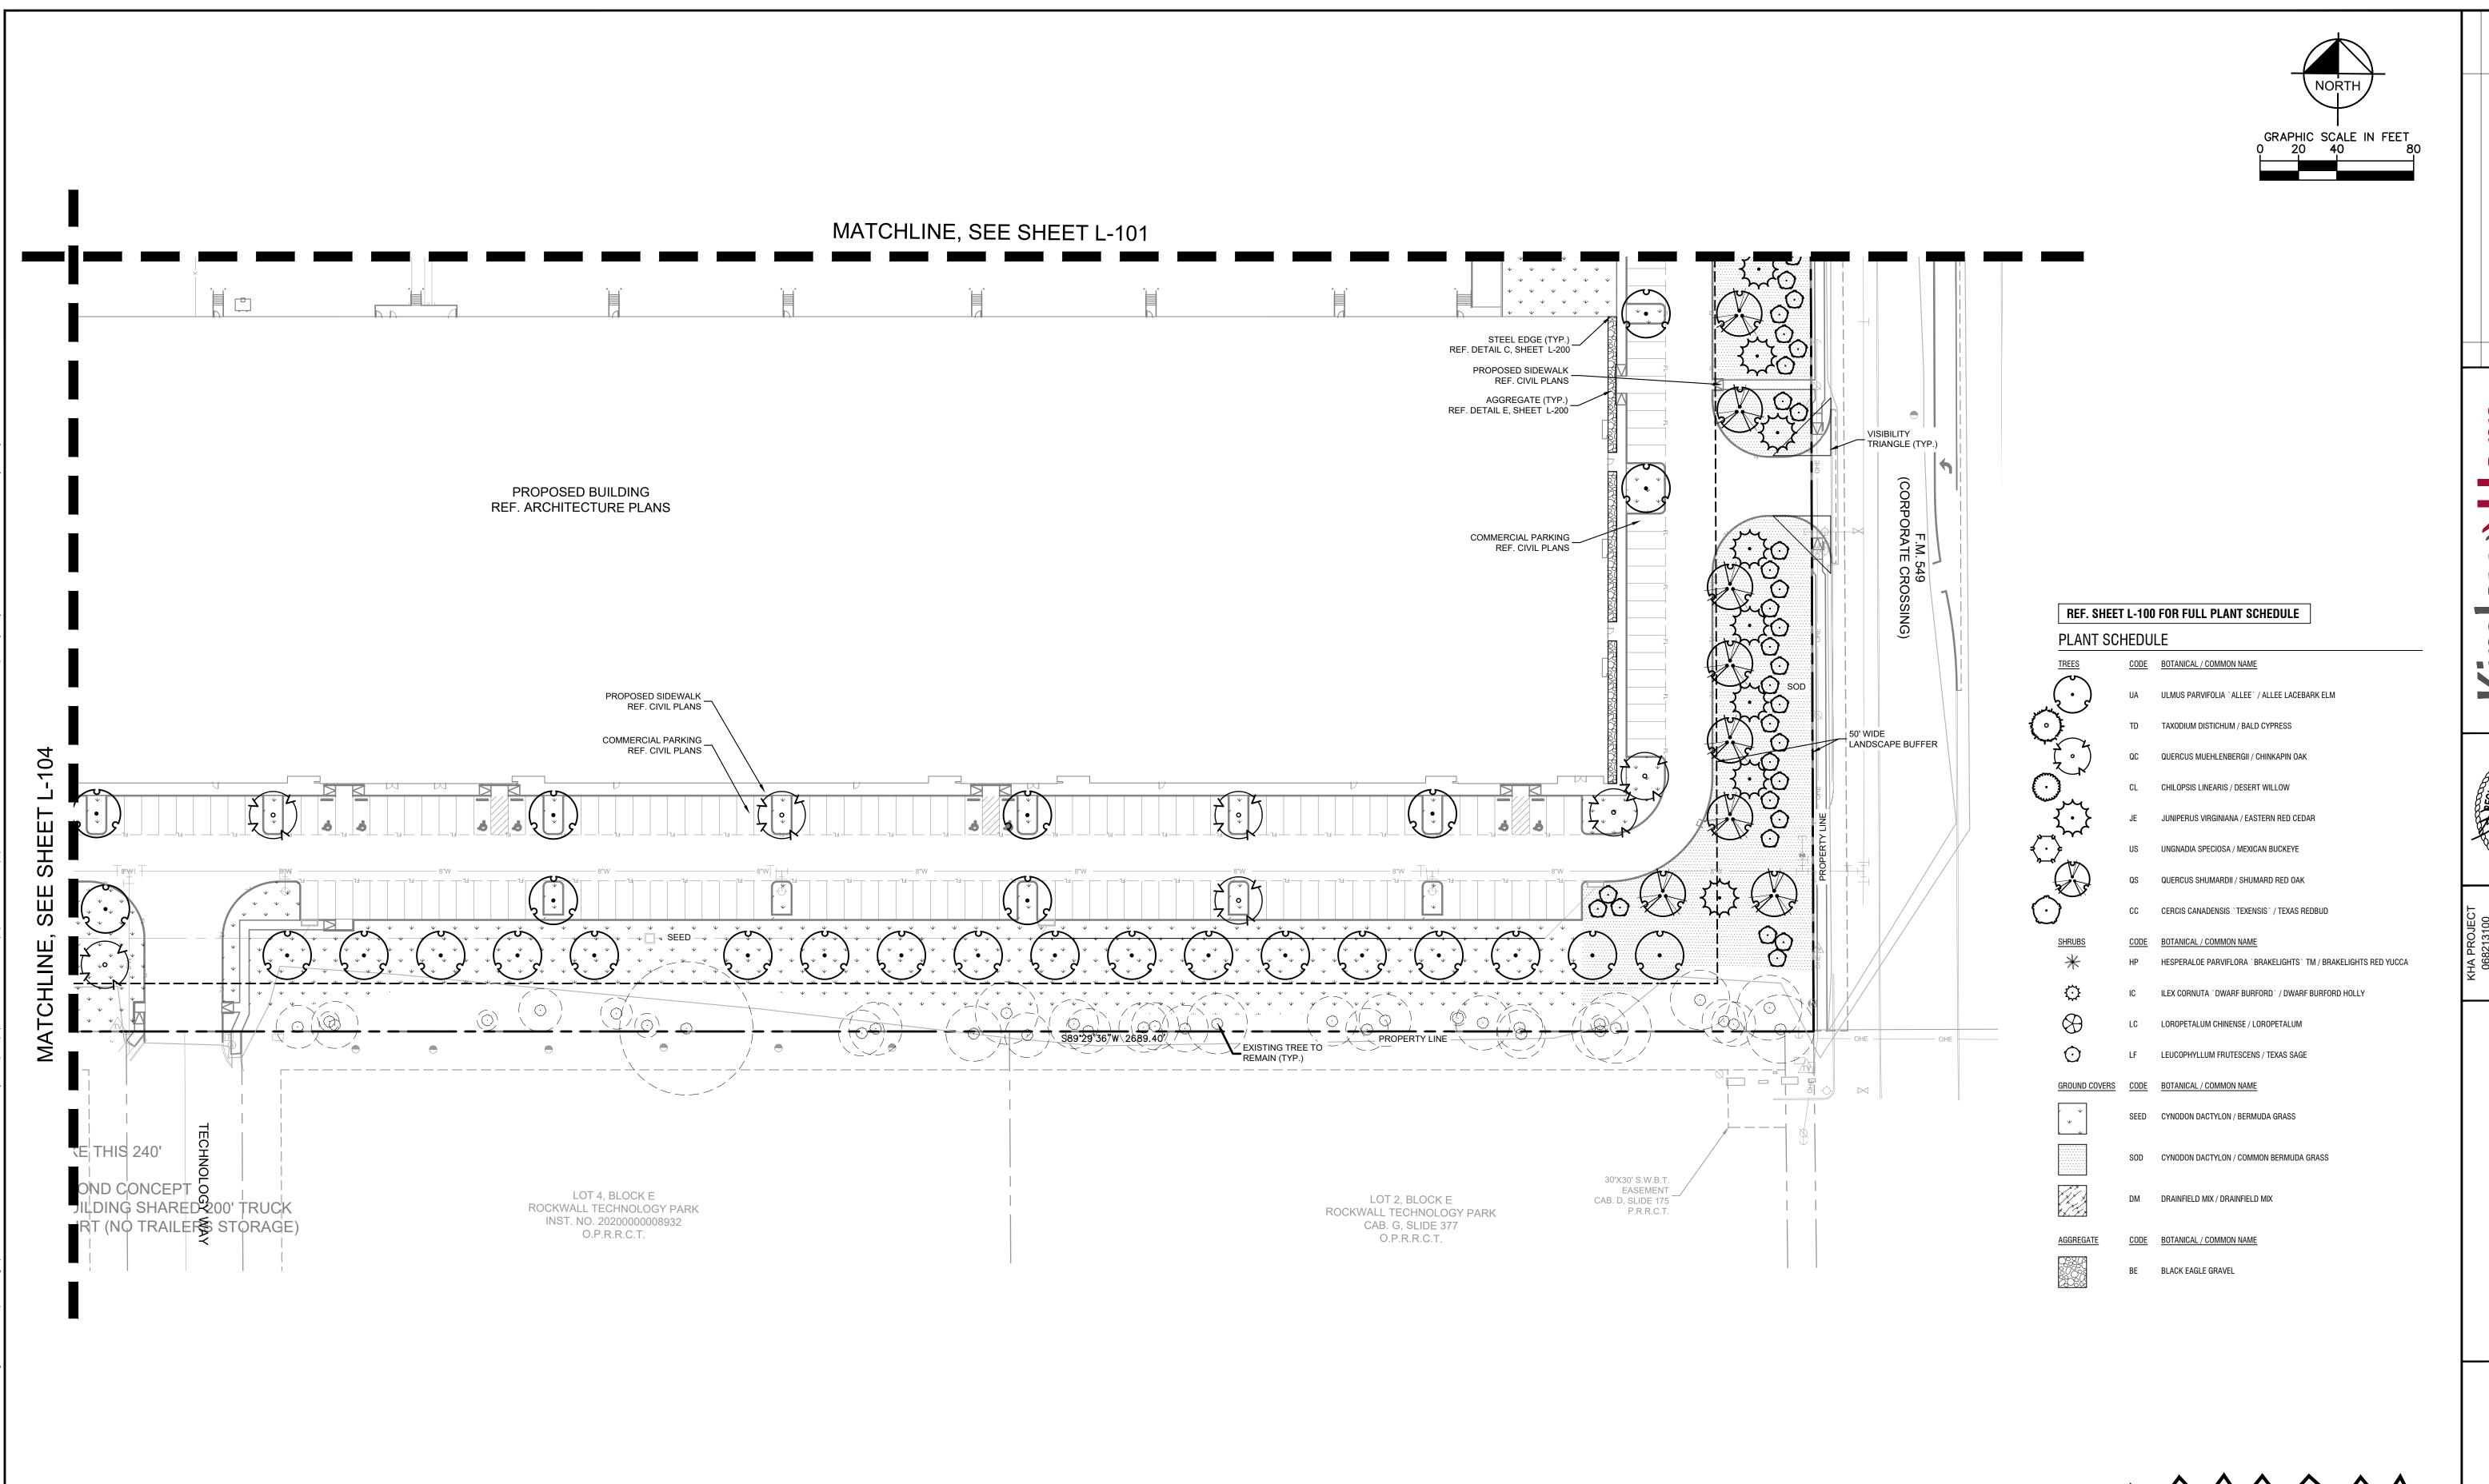

(2) Provide a variance letter that details that the outside storage/silo screening requirements will not be met on the north and part of the west side of the property; however, as communicated, indicate that the trees in the floodplain will serve as the screening for the outside storage.

#### M.7 Treescape Plan:

(1) Accent trees do not count towards the mitigation balance. This means that 604-inches are being planted and not 900-inches. That being said, the mitigation balance is still covered. (Subsection 03.01. B, of Article 09)

#### M.8 Photometric Plan:

- (1) Provide the site data information required in Section 2.1 of this checklist. (See Section 2.1 of this Checklist)
- (2) All lighting must be mounted at 20-feet or less per the General Overlay District Standards. (Subsection 03.03. D, of Article 07)
- (3) Please provide cutsheets for all of the proposed light fixtures. (Subsection 03.03. A, of Article 07)

### M.9 Building Elevations:

- 1. Provide a note that the inside of the parapet will match (i.e. either paint or material; no white TPO) the exterior facing façade. (Subsection 04.01. C, of Article 05)
- I.10 Staff has identified the following exceptions and variances associated with the proposed request: [1] outside storage/silo. Should you decide to request these item(s) as variance(s)/exception(s), please provide a letter that lists them, why they are being requested, and the subsequent compensatory measures. For each variance/exception requested the UDC requires two (2) compensatory measures (Subsection 09.01, of Article 11). Examples of compensatory measures include the increased use of masonry material or stone, increased articulation, increased architectural elements, more pedestrian amenity, larger landscape planting sizes, etc.
- I.11 Please note that failure to address all comments provided by staff by 3:00 PM on March 7, 2023 will result in the automatic denial of the case on the grounds of an incomplete submittal. No refund will be given for cases that are denied due to an incomplete submittal, and a new application and fee will be required to resubmit the case.
- I.12 Staff has identified the aforementioned items necessary to continue the submittal process. Please make these revisions and corrections, and provide any additional information that is requested. Revisions for this case will be due on March 7, 2023; however, it is encouraged for applicants to submit revisions as soon as possible to give staff ample time to review the case prior to the March 14, 2023 Planning & Zoning Meeting.
- I.13 Please note the scheduled meetings for this case:
- 1) Planning & Zoning Work Session meeting will be held on February 28, 2023.
- 2) Planning & Zoning meeting/public hearing meeting will be held on March 14, 2023.
- I.14 All meetings will be held in person and in the City's Council Chambers. All meetings listed above are scheduled to begin at 6:00 p.m. (P&Z). The City prefers that a representative(s) be present for these meetings. During the upcoming work session meeting with the Planning and Zoning Commission, representative(s) are expected to present their case and answer any questions the Planning Commission may have regarding this request.