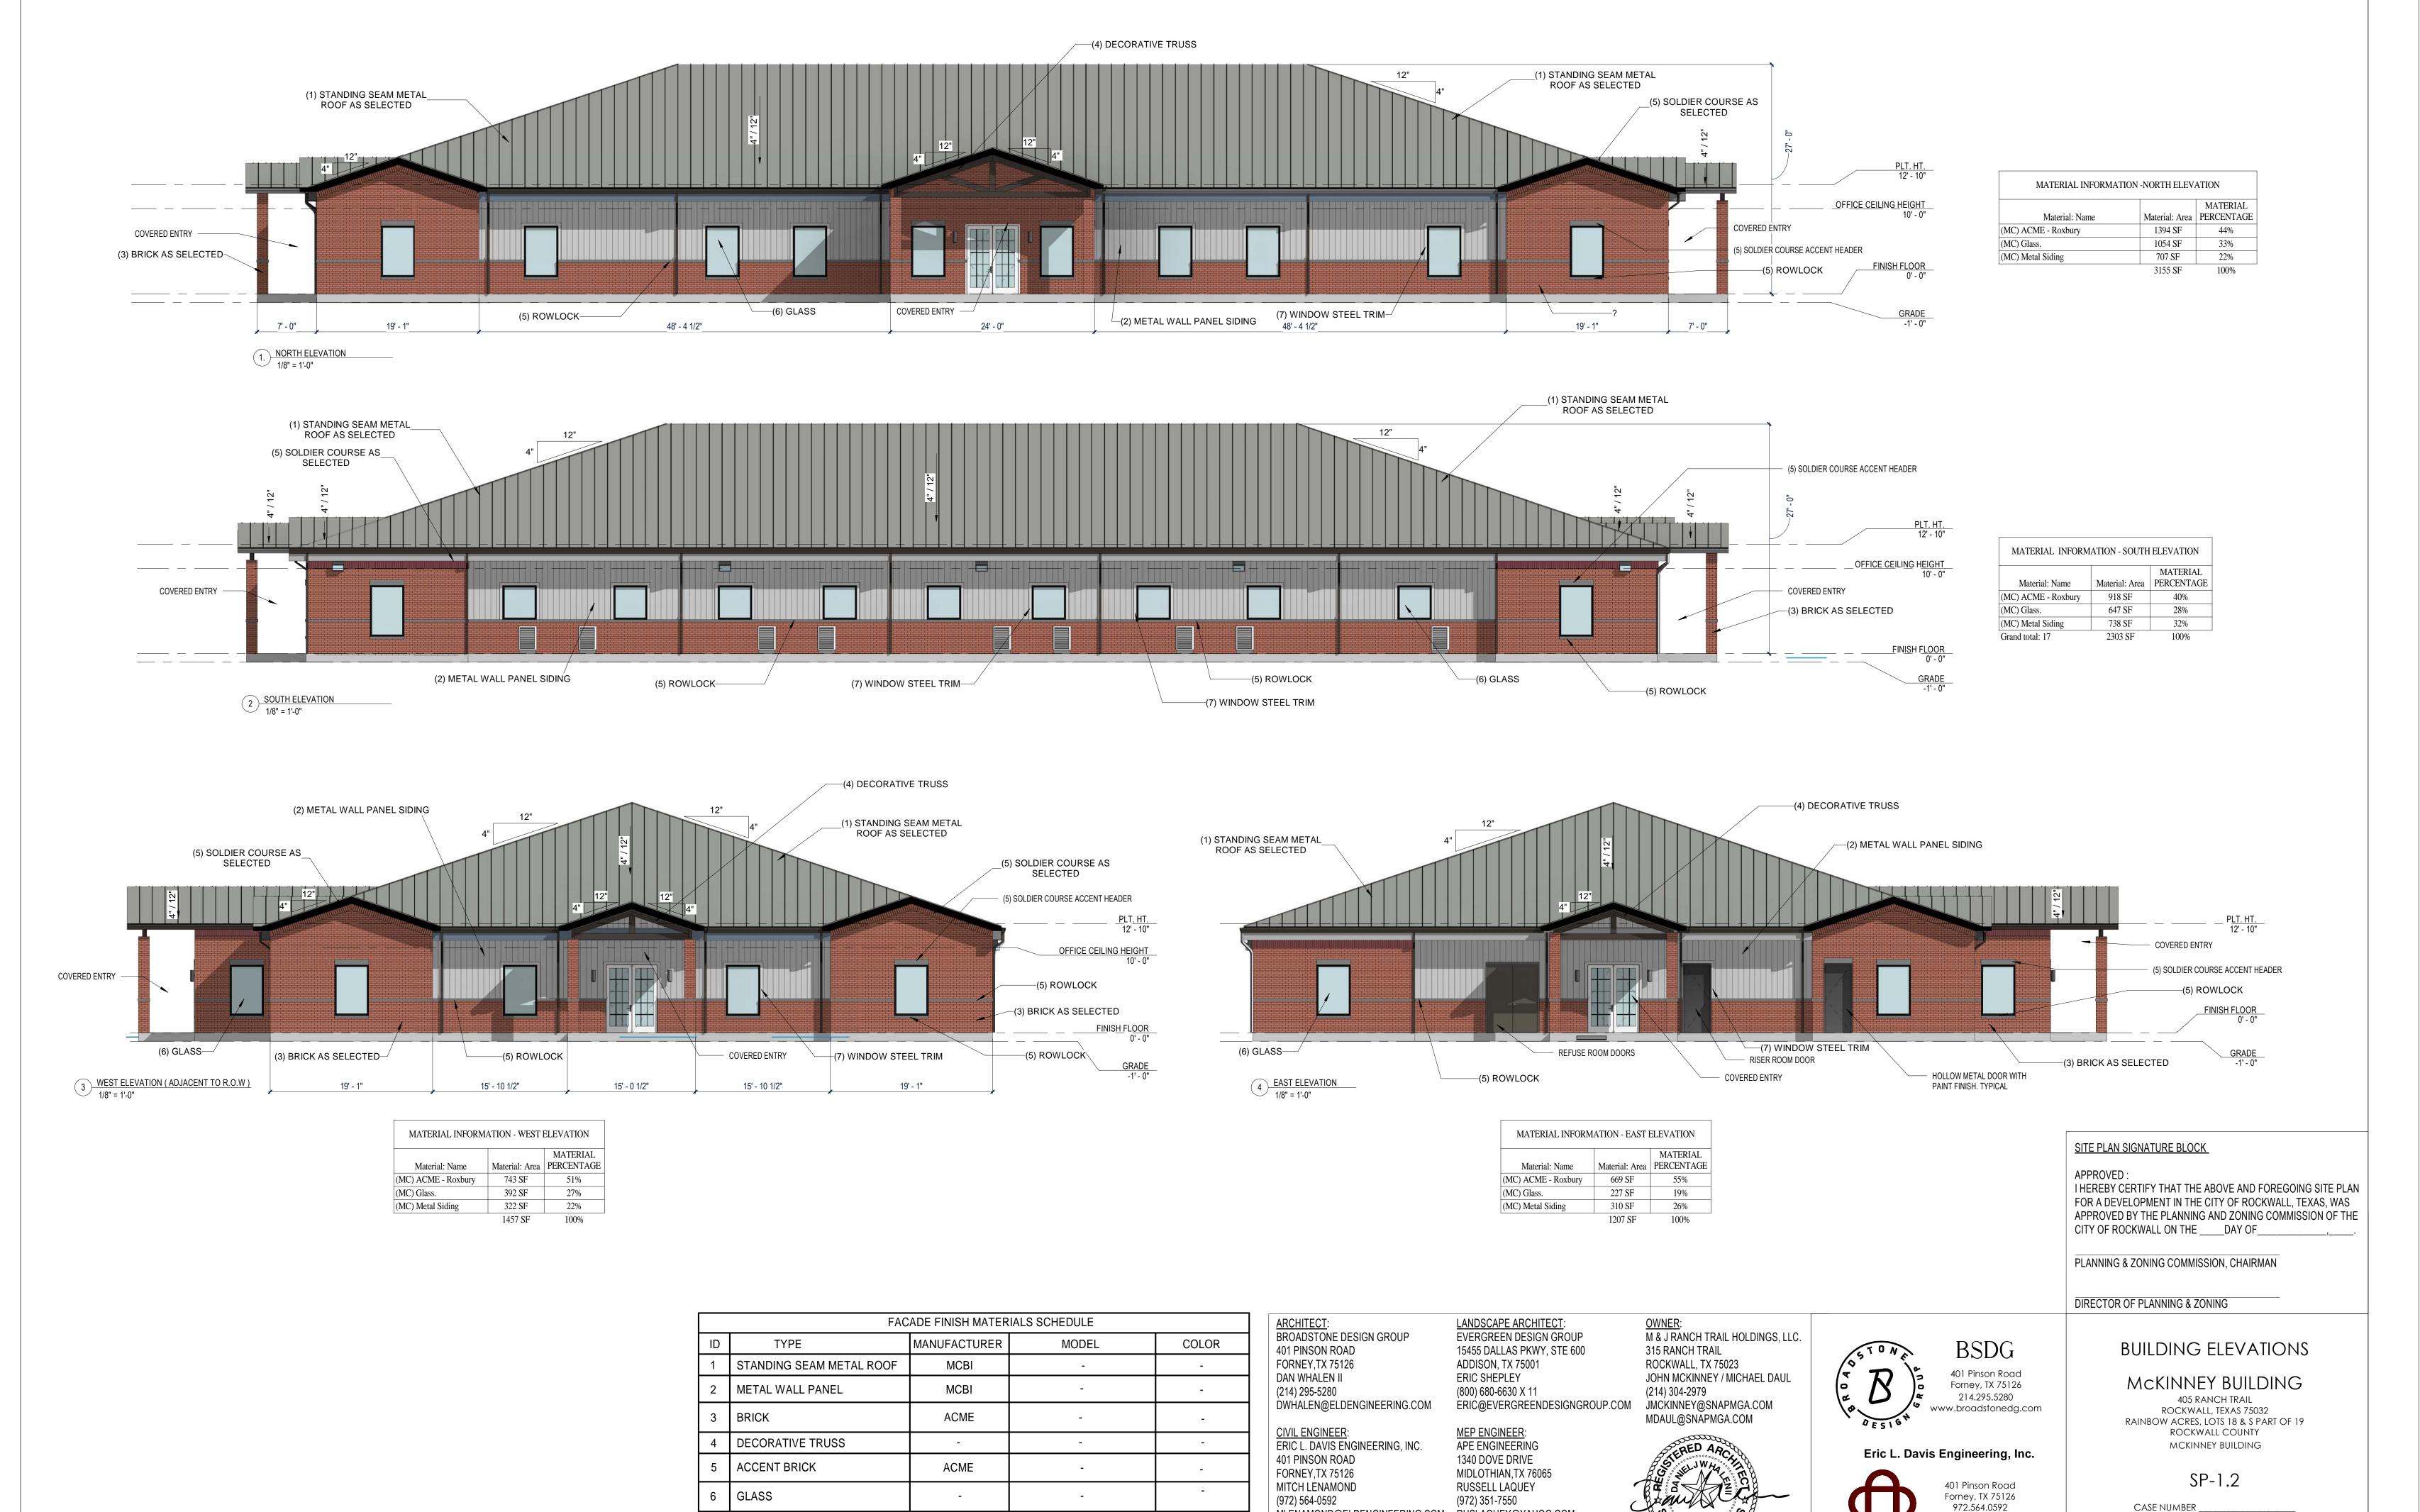

## (3) **SP2023-007 (HENRY LEE)**

Discuss and consider a request by Dan Whalen II of BradStone Design Group on behalf of John McKinney and Michael Daul of M & J Ranch Trail Holdings, LLC for the approval of a <u>Site Plan</u> for an office building on a 1.798-acre parcel of land identified as a portion of Lot 18 & 19 of the Rainbo Acres Addition, City of Rockwall, Rockwall County, Texas, zoned Commercial (C) District, generally located at the southeast corner of the intersection of County Line Road and Ranch Trail, and take any action necessary.

### M.9 Building Elevations:

- 1. Provide a note that the inside of the parapet will match (i.e. either paint or material; no white TPO) the exterior facing façade. (Subsection 04.01. C, of Article 05)
- I.10 Staff has identified the following exceptions and variances associated with the proposed request: [1] outside storage/silo. Should you decide to request these item(s) as variance(s)/exception(s), please provide a letter that lists them, why they are being requested, and the subsequent compensatory measures. For each variance/exception requested the UDC requires two (2) compensatory measures (Subsection 09.01, of Article 11). Examples of compensatory measures include the increased use of masonry material or stone, increased articulation, increased architectural elements, more pedestrian amenity, larger landscape planting sizes, etc.
- I.11 Please note that failure to address all comments provided by staff by 3:00 PM on March 7, 2023 will result in the automatic denial of the case on the grounds of an incomplete submittal. No refund will be given for cases that are denied due to an incomplete submittal, and a new application and fee will be required to resubmit the case.
- I.12 Staff has identified the aforementioned items necessary to continue the submittal process. Please make these revisions and corrections, and provide any additional information that is requested. Revisions for this case will be due on March 7, 2023; however, it is encouraged for applicants to submit revisions as soon as possible to give staff ample time to review the case prior to the March 14, 2023 Planning & Zoning Meeting.
- I.13 Please note the scheduled meetings for this case:
- 1) Planning & Zoning Work Session meeting will be held on February 28, 2023.
- 2) Planning & Zoning meeting/public hearing meeting will be held on March 14, 2023.
- I.14 All meetings will be held in person and in the City's Council Chambers. All meetings listed above are scheduled to begin at 6:00 p.m. (P&Z). The City prefers that a representative(s) be present for these meetings. During the upcoming work session meeting with the Planning and Zoning Commission, representative(s) are expected to present their case and answer any questions the Planning Commission may have regarding this request.