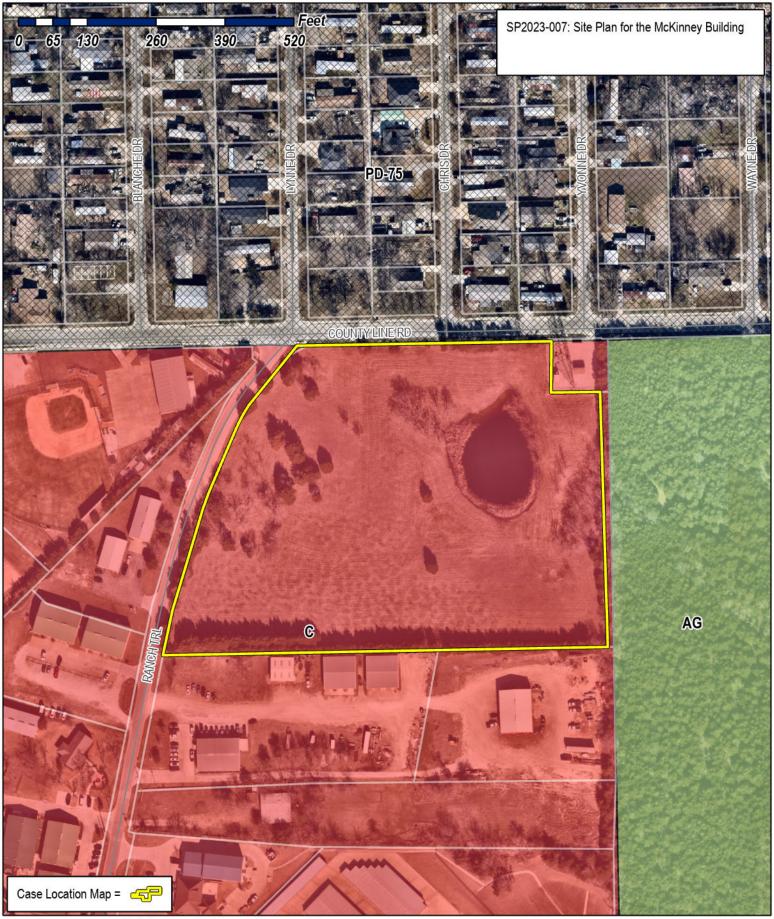

## (3) **SP2023-007 (HENRY LEE)**

Discuss and consider a request by Dan Whalen II of BradStone Design Group on behalf of John McKinney and Michael Daul of M & J Ranch Trail Holdings, LLC for the approval of a <u>Site Plan</u> for an office building on a 1.798-acre parcel of land identified as a portion of Lot 18 & 19 of the Rainbo Acres Addition, City of Rockwall, Rockwall County, Texas, zoned Commercial (C) District, generally located at the southeast corner of the intersection of County Line Road and Ranch Trail, and take any action necessary.