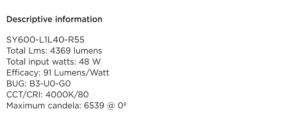

teNBKT Black

\*Refer to color chart

MPL Maple

□ **TEK** Teak

UH Uniform height matching SY6028

Lumen Output in Emergency Mode

**Projected LED Lumen Maintenance** 

(4000K, 80 CRI, T3M)

E10WH 1,358

E20WC 2,230

RSW Rosewood

WHT Snow white

Jet black

Bronze

NATATORIUM SUITED COLORS

**4** VOLTAGE **5** FINISH



TYPICAL PHOTOMETRY SUMMARY

SY600-L1L40-R15 Total Lms: 3998 lumens Total input watts: 48 W Efficacy: 83 Lumens/Watt BUG: B3-U0-G0 CCT/CRI: 4000K/80 Maximum candela: 25463 @ 0°

Descriptive information

SY600-L1L40-R55

BUG: B3-U0-G0

CCT/CRI: 4000K/80

Total Lms: 4369 lumens

Total input watts: 48 W



SY600 SERIES

Descriptive information

SY600-L1L40-R30

Total Lms: 4102 lumens

Total input watts: 48 W

Efficacy: 85 Lumens/Watt

Maximum candela: 11496 @ 0º

**SYRIOS** 





Please visit our web site www.luminis.com for complete I.E.S. formatted download data.

LUMINIS

LUMINIS | Toll free: 866.586.4647 Fax: 514.683.8872 Email: info@luminis.com LUMINIS.COM 260 Labrosse, Pointe-Claire (QC) Canada H9R 5L5 Luminaires may be altered for design improvement or discontinued without prior notice.

**Control / Sensor Options** 

Motion/Ambient Sensor (PIR\_, PIRH\_)

Motion/Ambeint sensor (Sensor Switch MSOD) is integrated into the the luminaire. The sensor provides both Motion and Daylight based dimming of the luminaire. For motion detection, the sensor utilizes 100% Digital Passive Infrared (PIR) technology that is tuned for walking size motion while preventing false tripping from the environment. The integrated photocell enables additional energy savings during