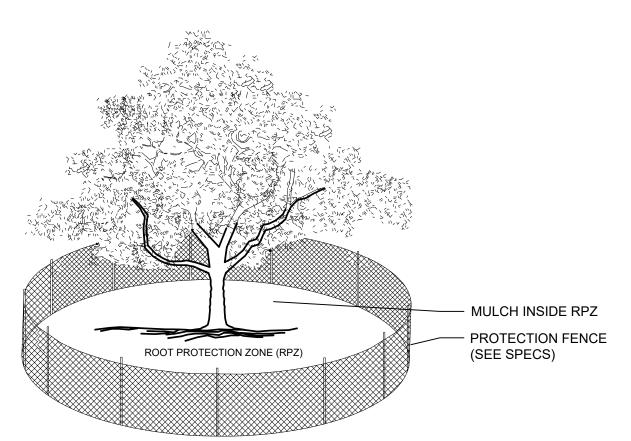

ON OF ROOT PRUNING SHALL BE DETERMINED IN THE FIELD IN COORDINATION WITH THE FORESTRY INSPECTOR.
- 4. TRENCH SHOULD BE IMMEDIATELY BACKFILLED WITH EXCAVATED SOIL OR OTHER ORGANIC SOIL AS SPECIFIED PER PLAN OR BY THE FORESTRY INSPECTOR.
- 5. ROOTS SHALL BE CLEANLY CUT USING VIBRATORY KNIFE OR OTHER ACCEPTABLE EQUIPMENT.
- ROT PRUNING METHODS AND MEANS MUST BE IN ACCORDANCE WITH ANSI STANDARD A3000.

  6. ALL PRUNING MUST BE EXECUTED AT LOD SHOWN ON PLANS OR AS AUTHORIZED IN WRITING BY
- THE FORESTRY INSPECTOR.

  7. SUPPLEMENTAL WATERING MAY BE REQUIRED FOR ROOT PRUNED TREES THROUGHOUT THE GROWING SEASON DURING CONSTRUCTION AND SUBSEQUENT WARRANTY AND MAINTENANCE PERIOD.



TRENCH (6" WIDE MAX.) 24" MIN. DEPTH OR AS DETERMINED AT PRE-CONSTRUCTION MEETING.



FLAGGED PRIOR TO ROOT PRUNING.



OTES:
THE FENCING LOCATION SHOWN ABOVE IS
DIAGRAMATIC ONLY AND WILL CONFORM TO THE
DRIP LINE AND BE LIMITED TO PROJECT
BOUNDARY. WHERE MULTIPLE ADJACENT TREES
WILL BE ENCLOSED BY FENCING, THE FENCING
SHALL BE CONTINUOUS AROUND ALL TREES.

2. FOR ACCEPTABLE FENCING MATERIALS SEE SPECIFICATIONS.

# A TREE PROTECTION FENCE



B TREE PROTECTION FENCE - TIGHT CONSTRUCTION
SCALE: NOT TO SCALE

TREES THAT ARE MARKED TO BE PRESERVED ON A SITE PLAN AND FOR WHICH UTILITIES MUST PASS TROUGH THEIR ROOT PROTECTION ZONES MAY REQUIRE TUNNELING AS OPPOSED TO OPEN TRENCHES. THE DECISION TO TUNNEL WILL BE DETERMINED ON A CASE BY CASE BASIS BY THE ENGINEER.

TUNNELS SHALL BE DUG THROUGH THE ROOT PROTECTION ZONE IN ORDER TO MINIMIZE ROOT DAMAGE.



TUNNEL TO MINIMIZE ROOT DAMAGE (TOP) AS OPPOSED TO SURFACE-