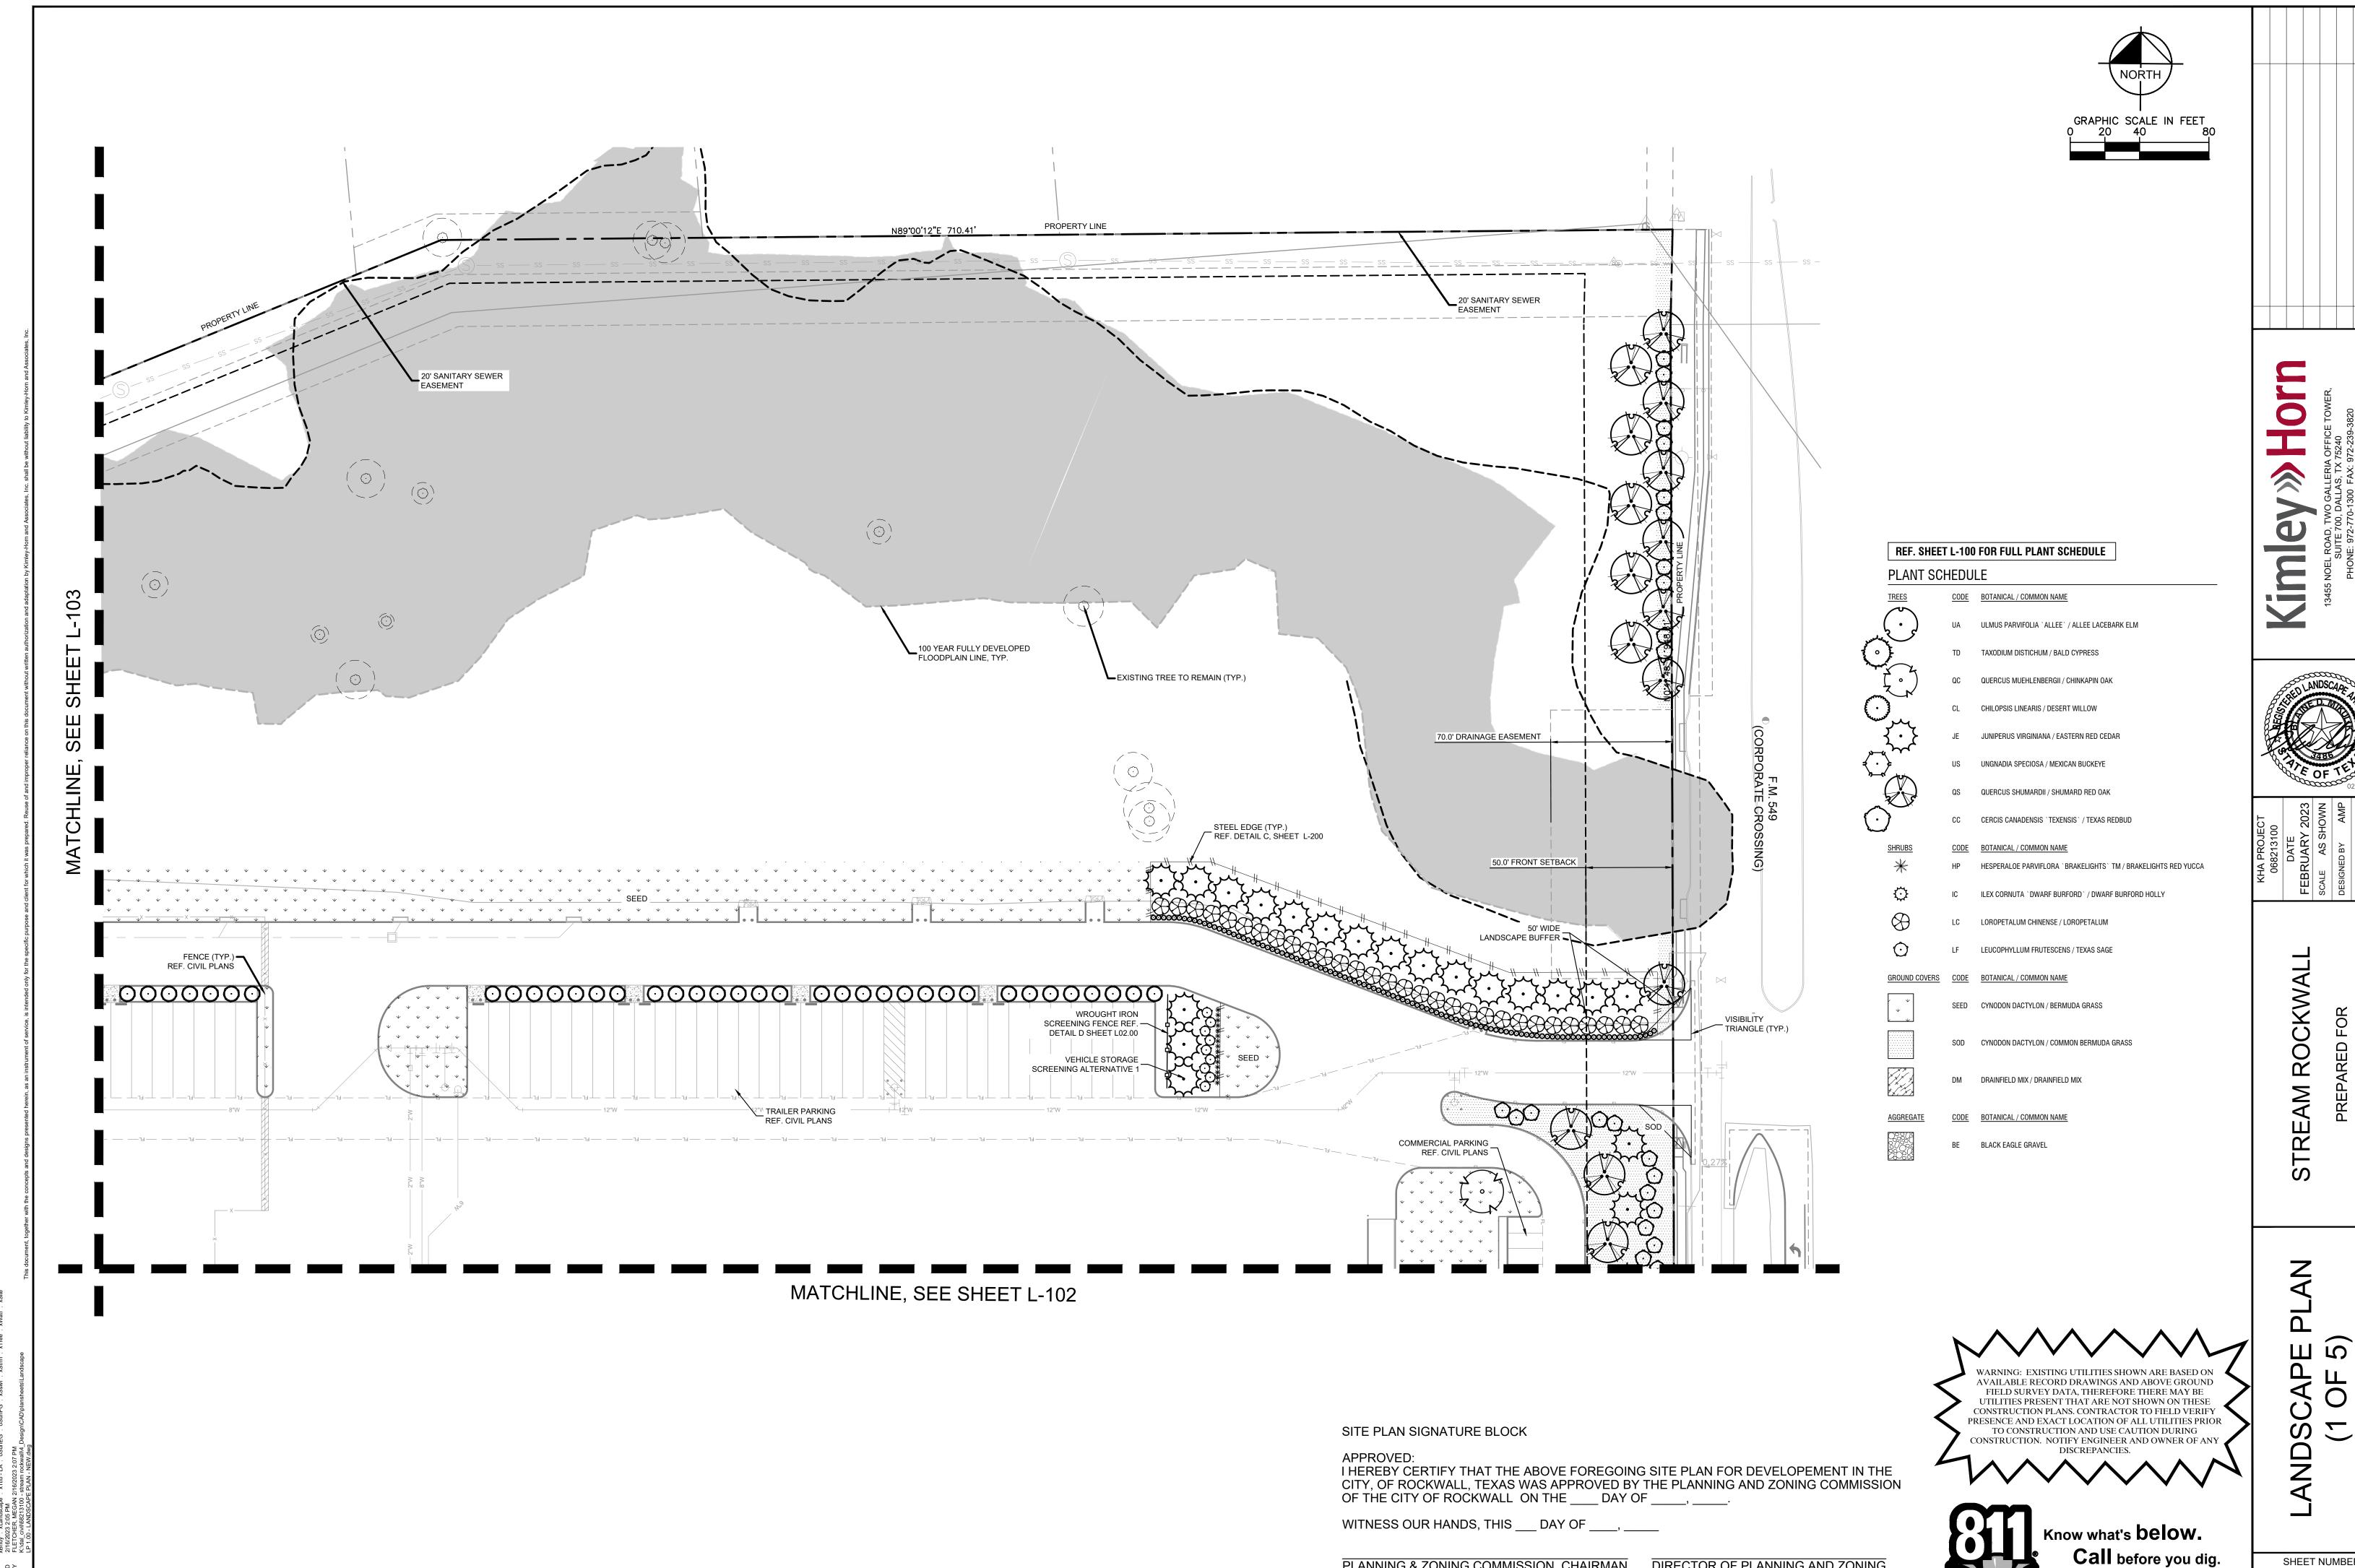

Know what's **below.** Call before you dig.

SHEET NUMBER L-102

CAPE I OF 5)

PREPARED FOR REALTY ACQUISITION,

ROCKWALL

L-104

1. CONTRACTOR SHALL BE RESPONSIBLE FOR VERIFYING THE LOCATIONS OF ALL UNDERGROUND UTILITIES, PIPES, STRUCTURES, AND LINE RUNS IN THE FIELD PRIOR TO THE INSTALLATION OF ANY PLANT MATERIAL.

3. ALL PLANT MATERIAL SHALL BE MAINTAINED IN A HEALTHY, GROWING CONDITION AND MUST BE REPLACED WITHIN 30 DAYS WITH PLANT MATERIAL OF THE SAME VARIETY AND SIZE IF DAMAGED, DESTROYED, OR REMOVED.

5. FINAL FINISH GRADING SHALL BE REVIEWED AND APPROVED BY THE LANDSCAPE ARCHITECT. THE CONTRACTOR SHALL BE RESPONSIBLE FOR ANY ADDITIONAL TOPSOIL REQUIRED TO CREATE A SMOOTH CONDITION PRIOR

6. CONTRACTOR SHALL VERIFY ALL PLANT QUANTITIES. ALL PLANT QUANTITIES ARE LISTED FOR INFORMATION PURPOSES ONLY. IT IS THE CONTRACTOR'S RESPONSIBILITY TO PROVIDE FULL COVERAGE IN ALL PLANTING

2. IT IS THE RESPONSIBILITY OF THE CONTRACTOR TO ADVISE THE LANDSCAPE ARCHITECT OF ANY CONDITION FOUND ON SITE WHICH PERMITS INSTALLATION AS SHOWN ON THESE DRAWINGS.

4. CONTRACTOR SHALL BE RESPONSIBLE FOR FINE GRADING AND REMOVAL OF DEBRIS PRIOR TO PLANTING IN ALL AREAS.

10. ALL PLANT MATERIAL SUBSTITUTIONS SHALL BE APPROVED BY LANDSCAPE ARCHITECT PRIOR TO PURCHASE.

7. CONTRACTOR TO PROVIDE STEEL EDGING BETWEEN ALL PLANTING BEDS AND TURF AREAS UNLESS OTHERWISE INDICATED ON THE DRAWINGS. 8. ALL PLANT MATERIAL SHALL CONFORM TO THE SPECIFICATIONS GIVEN IN THE PLANT SCHEDULE, PLANTING DETAILS, AND PLANTING SPECIFICATIONS.

9. ALL PLANT MATERIAL SHALL MEET INDUSTRY STANDARDS AS INDICATED IN THE CURRENT EDITION OF THE AMERICAN STANDARD FOR NURSERY STOCK (ANSI Z60.1).

AREAS AS SHOWN ON THE PLANS AND SPECIFIED IN THE PLANT SCHEDULE.