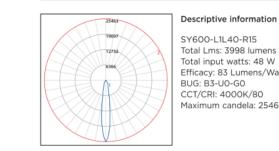

#### M.8 Photometric Plan:

- (1) Provide the site data information required in Section 2.1 of this checklist. (See Section 2.1 of this Checklist)
- (2) All lighting must be mounted at 20-feet or less per the General Overlay District Standards. (Subsection 03.03. D, of Article 07)
- (3) Please provide cutsheets for all of the proposed light fixtures. (Subsection 03.03. A, of Article 07)