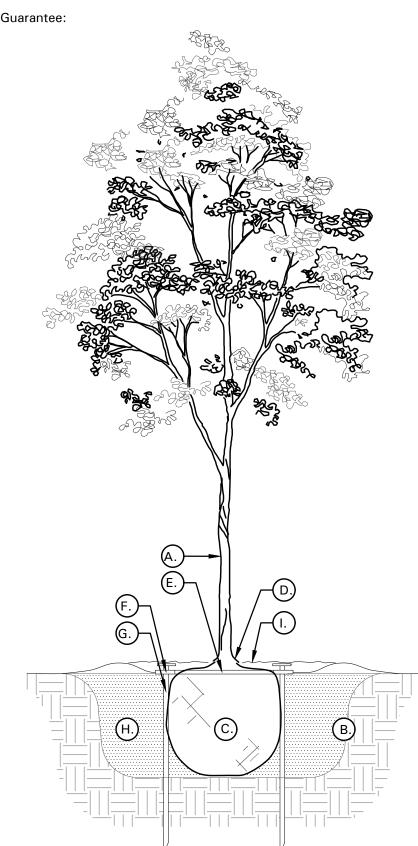

SET ROOTBALL ON UNDISTURBED STABLE SUBSOIL-

TAMPING SOIL FIRMLY AROUND THE LOWER 1/4 OF

SO THAT TOP OF ROOTBALL IS 2-3" ABOVE

THE ROOTBALL.

CONTAINER.

STRAPPING.

FINISHED GRADE. STABILIZE/PLUMB TREE BY

FOR CONTAINER STOCK: REMOVE ENTIRE

1/2 OF THE ENTIRE WIRE BASKET.

BURLAP/SYNTHETIC FABRICS AND

COMPLETELY REMOVE ALL

FOR B&B STOCK: COMPLETELY REMOVE TOP

PLANTING NOTES:

TO MEET REQUIRED FINISH GRADE. —SCARIFY BOTTOM AND SIDES OF PLANTING PIT

-SET ROOTBALL ON UNDISTURBED STABLE SUBSOIL TYPICAL SHRUB PLANTING

Scale: NTS

Scale: NTS

NATIVE LOOSENED PLANTING SOIL BACKFILL. DIG AND TURN

DEPTH SHOWN. LIGHTLY TAMP SOIL AROUND ROOTBALL IN

6" LIFTS TO BRACE TREE. DO NOT OVER COMPACT. IN THE

TOP 1/3 DEPTH OF BACK FILL, MIX 1/2" LAYER OF COMPOST

INTO EACH 6" LIFT OF BACKFILL. WHEN THE PLANTING HOLE HAS BEEN BACKFILLED, POUR WATER AROUND ROOTBALL

TO SETTLE THE SOIL. ADD ADDITIONAL SOIL AS NEEDED TO

- SCARIFY BOTTOM AND LOOSEN SIDES OF PLANTING PIT

- ARBOR STAKE TYP., INSTALL 4" MIN. FROM EDGE OF

THE SOIL TO REDUCE COMPACTION TO THE AREA AND

– ORIGINAL GRADE.

- UNDISTURBED NATIVE SOIL

MEET REQUIRED FINISH GRADE.

TYPICAL TREE PLANTING

ROOTBALL.

– 3 X ROOTBALL WIDTH ———

\_\_\_ 8' DIA. MULCH RING (MIN.) FOR INDIVIDUAL \_\_\_\_\_\_ TREES NOT IN LANDSCAPE BEDS

SHEET NUMBER L-200