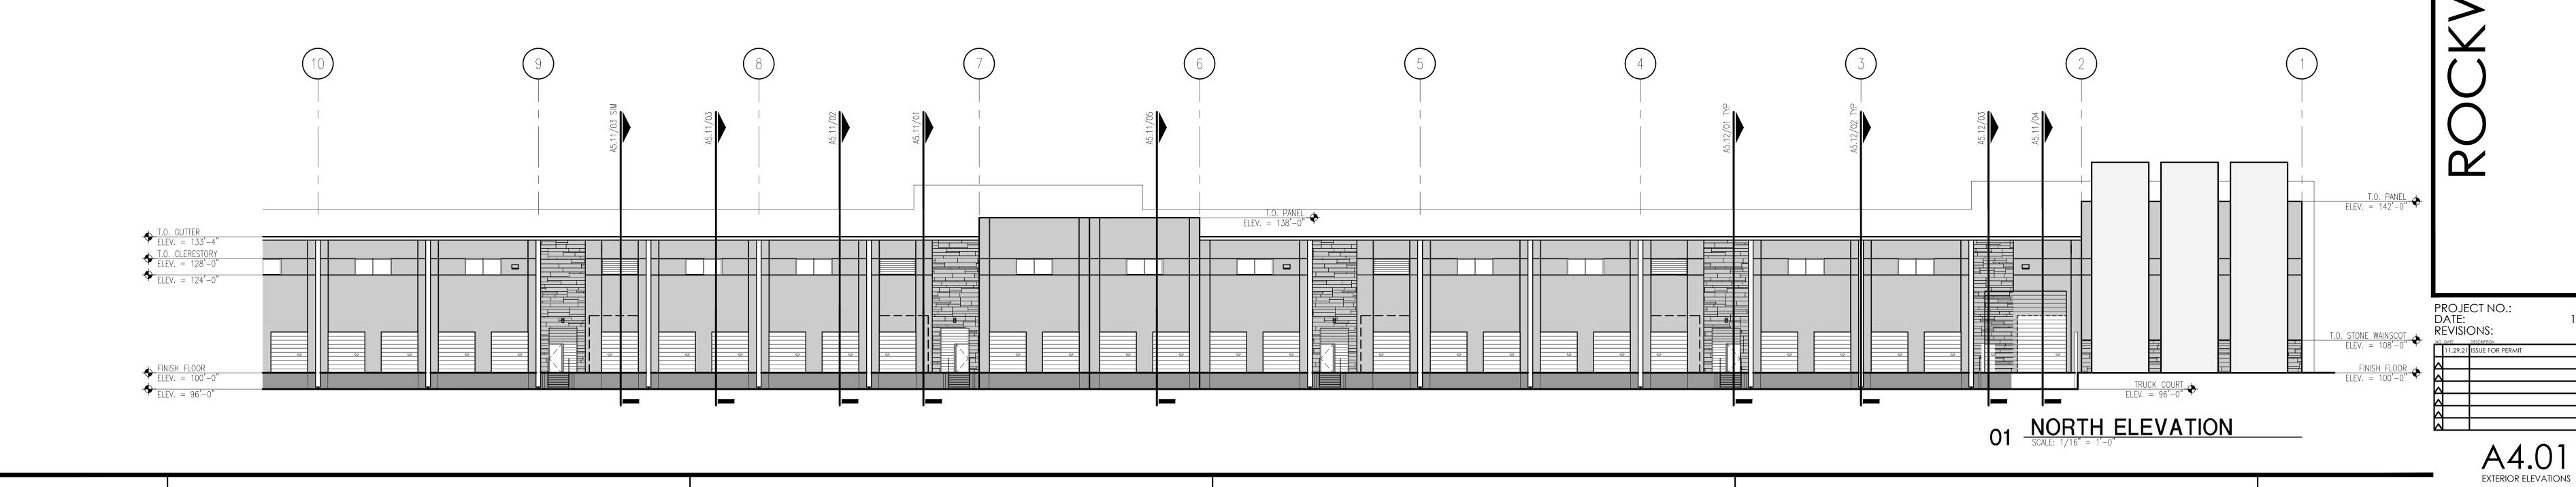

SP-1

T.O. PANEL S T R E A M

VTER

T.O. CLERESTORY ELEV. = 128'-0" ELEV. = 124'-0"

FINISH FLOOR ELEV. = 100'-0"

ELEV. = 96'-0"

O1 NORTH ELEVATION cont'd

• T.O. PANEL ELEV. = 142'-0"

+ T.O. STONE WAINSCOT ELEV. = 108'-0"

**ELEVATION FINISHES:** 

PAINT 1 COLOR TO MATCH SW 7005 (255-C1): "PURE WHITE"

PAINT 2 COLOR TO MATCH SW 6168 (258–C6): "MODERNE WHITE"

PAINT 3 COLOR TO MATCH SW 7017 (244-C3): "DORIAN GRAY"

PAINT 4 COLOR TO MATCH SW 7018 (244-C5): "DOVETAIL"

STONE 1 COLOR & PATTERN TO
MATCH CORONADO — ELEMENT
LEDGESTONE: "WHITE"

STONE 2 COLOR & PATTERN TO
MATCH CORONADO – ELEMENT
LEDGESTONE: "SILVER ASH"

O1 NORTH ELEVATION cont'd

# STREAM

THE TOP THE TO

**ELEVATION FINISHES:** 

PAINT 1 COLOR TO MATCH SW 7005 (255-C1): "PURE WHITE"

PAINT 2 COLOR TO MATCH SW 6168 (258–C6): "MODERNE WHITE"

PAINT 3 COLOR TO MATCH SW 7017 (244-C3): "DORIAN GRAY"

PAINT 4 COLOR TO MATCH SW 7018 (244-C5): "DOVETAIL"

STONE 1 COLOR & PATTERN TO
MATCH CORONADO – ELEMENT
LEDGESTONE: "WHITE"

STONE 2 COLOR & PATTERN TO MATCH CORONADO – ELEMENT LEDGESTONE: "SILVER ASH"

1 MS 1602