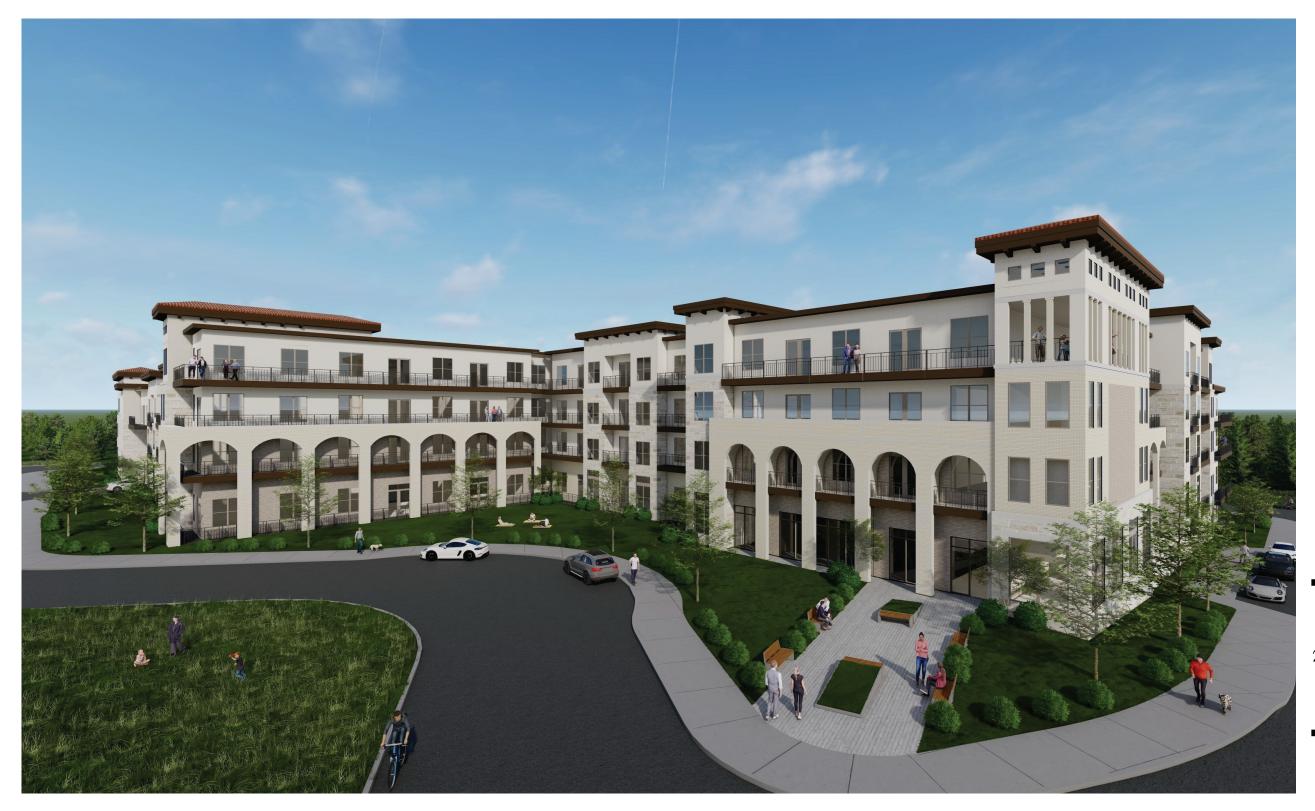

## (4) SP2023-008 (HENRY LEE)

Discuss and consider a request by Asher Hamilton on behalf of RIV Properties, Alvin Moton Jr., James Moton, Terra Moton, Debra Heard, Beulah Robertson, Tony Moton, and Kathy Moton for the approval of a <u>Site Plan</u> for a 176-unit condominium building on a 3.59-acre tract of land identified as Lots 1 & 2, Block1; Lots 1, 2, 3, & 4, Block 2; Lots 1, 2, 3, & 4, Block 3; Lots 1, 2, 3, & 4, Block 5; Lots 1 & 2 and a portion of Lots 3 & 4, Block 6; Lots 2, 3, & 4, Block 7; Lots 1 & 2, Block 8; and Lots 1, 2, 3, & 4, Block 9, Moton Addition, City of Rockwall, Rockwall County, Texas, situated within the Hillside Mixed Use Subdistrict and the Horizon/Summer Lee Subdistrict of Planned Development District 32 (PD-32), generally located at the southwest corner of the intersection of Horizon Road and Summer Lee Drive, and take any action necessary.